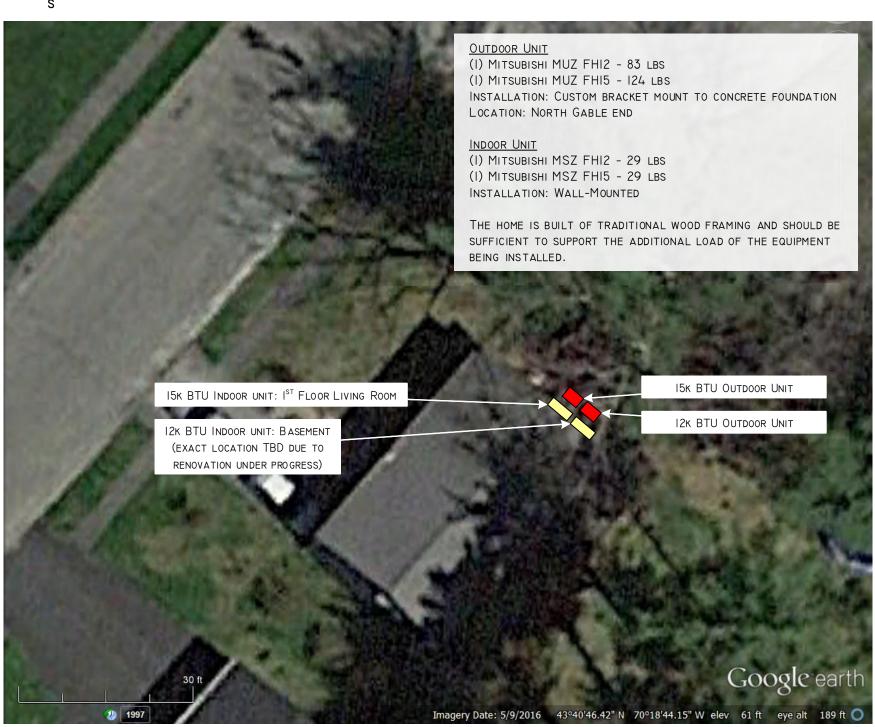

## ASHP SITE PLAN

I42 PRESUMPSCOT ST PORTLAND, ME 04103 (207) 221-6342

CLIENT:

JANETTE FERTIG

PROJECT ADDRESS:

18 CANDLEWYCK TERRACE PORTLAND, ME 04102

SYSTEM TYPE:

AIR SOURCE HEAT PUMP

NOT FOR TON

| DESIGNED BY: | ВА           |
|--------------|--------------|
| REVISION:    | 0            |
| PRINT SIZE:  | 8.5" x II"   |
| SCALE:       | NTS          |
| DATE:        | May 17, 2017 |

SITE PLAN

SHEET A01

© COPYRIGHT REVISION ENERGY

THIS DIAGRAM IS PROVIDED AS A SERVICE AND IS BASED ON THE UNDERSTANDING OF THE INFORMATION SUPPLIED. IT IS SUBJECT TO CHANGE BASED ON ACTUAL CONDITIONS, APPLICABLE EDITION OF THE NATIONAL ELECTRIC CODE, AND LOCAL GOVERNMENTAL AUTHORITIES.