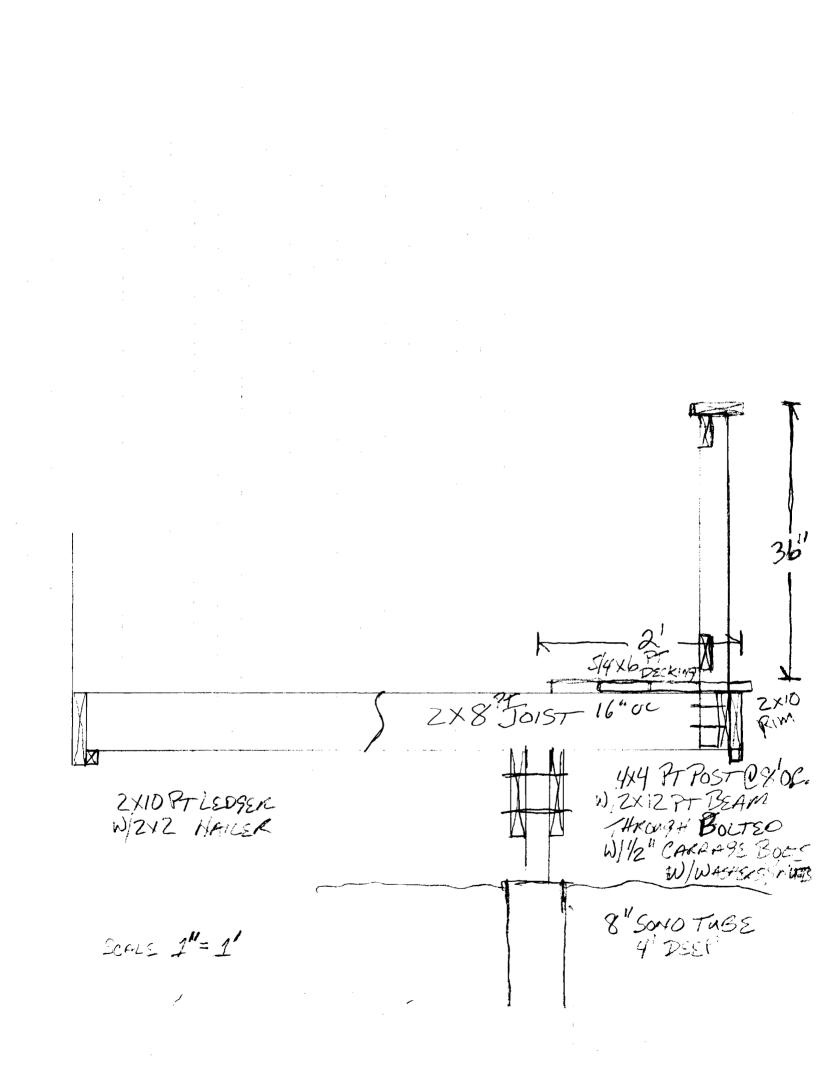

asis of plans subm      | itted. Any deviat | tions shall require a | a separate approval t | before starting that |  |  |
| Dept: Building                                                        | Status: Approved with Condition        | ns Reviewer:      | Tom Markley           | Approval D            | ate: 07/13/2007      |  |  |
| Note:                                                                 |                                        |                   |                       |                       | Ok to Issue:         |  |  |
| <ol> <li>Application approval b<br/>and approrval prior to</li> </ol> | ased upon information provided b work. | y applicant. Any  | deviation from app    | proved plans requires | s separate review    |  |  |



FOUR WINOS ROAD

SCALE 3/4"= 10'









## Current Owner Information

| • • • • •                                                                                                                                   |