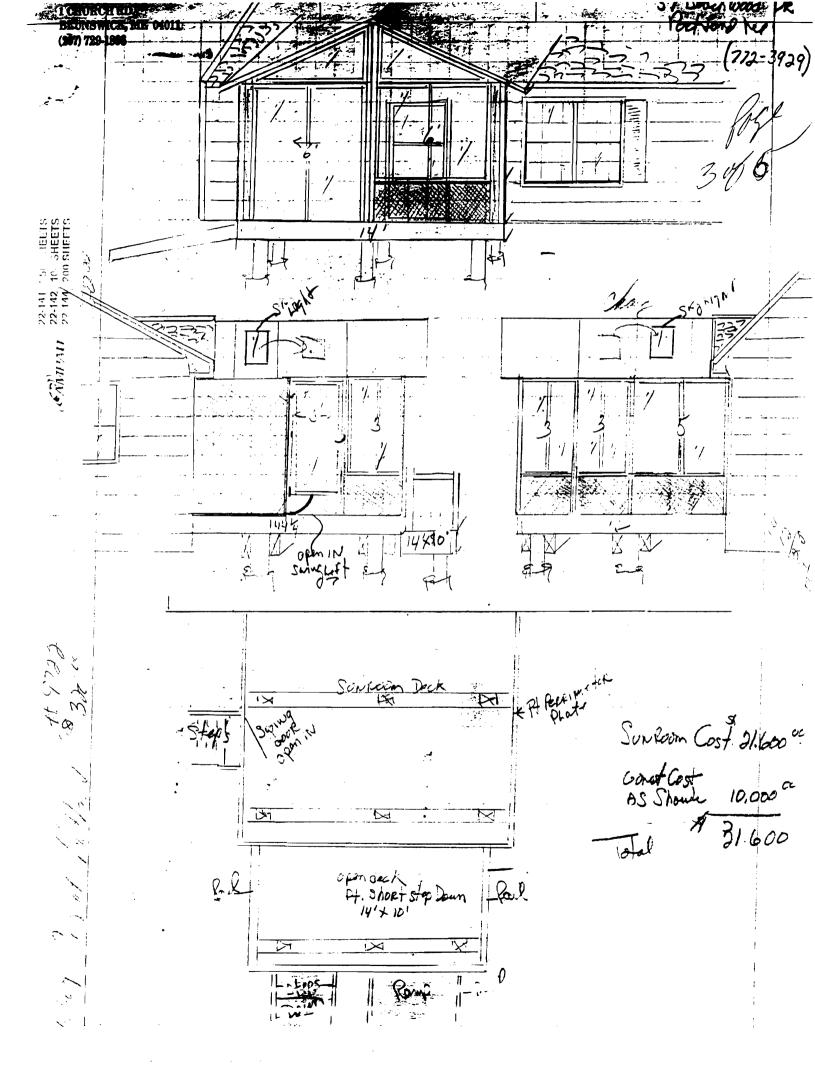

# FOUR SEASONS SUNROOMS

#### ® SERIES 230 SUN AND SHADE ROOM - CATHEDRAL DESIGN ALUM/ALUM ROOF PANELS - PRICE LIST AND ORDER FORM

→DOOR & WINDOW COMBINATION UNITS WITH SCREENS - TEMPERED SAFETY GLASS
→STUCCO WALL PANELS WITH THERMALLY BROKEN EXTRUSIONS

ACCT# /4375 31; DATE: /-/2-0-7 P.O.#: 599 SHEET: J OF 6

PRICES FEFECTIVE 10/04 (SEE DOOR OPTIONS AT BOTTOM OF SHEET) NOTES: SIDE WALLS WITH WINDOWS OPTIONS 12' PROJECTION 1. ROOF SEAM FOAM IS INCLUDED IN PRICES 11' PROJECTION 13' PROJECTION 10' PROJECTION STD REV DUAL ROOF SLOPES 4 IN 12 ALL SIZES (11'-7" [3.53M] 7" 13 53M /13"-6" IJ 11M SQ FT 13 34M SQ. FT. [3.16M] SQ. FT. [2.60M] SQ. FT. [2.97M ROOF LOADINGS (\*\*) ARE SHOWN IN ROOF ROOF PARENTHESIS ON POWE ON LARGER RIGHT ROOMS THE SUPPORT REAMPOST I MITS I IVE RIGHT PICHT 5 5 SIDE 6 6 LOADS. GENERALLY ROOF PANELS CAN SUPPORT SIDE SIDE EXTERIOR VIEWS OF WINDOWS 3 MORE WEIGHT IF CUSTOM BEAMS ARE USED. FRONT WALLS ARE STANDARD WITH LITE IT TE ADD \$71 FA REV WINDOW EAVES. SIDE WALLS ARE STANDARD WITH 7E38 ADD \$44 EA. DUAL WINDOW 5 REV DUAL SIDE 6 SIDE 5. SIDE WALL HEIGHT 6' - 10 3/4 [2.10M] PLUS ROOF QTY-3FT SIDE list THICKNESS QTY-4FT PRE-CUT KICKPANELS STANDARD OTY-5FT MAX 12-0" [3.66M] OPTIONAL FULL WALL PANEL SHEETS WANTED QTY-6FT N. 11'-6 1/2 [3.52M] MAX. 11-0 43.35M MIN. 12'-6 1/2" [3.82M] MIN. 9'-5 7/8' [2.89M] MAX. 10'-0 [3.05M] MIN. 10'-6 1/2 [3.21**M**] MAX. 13'-0' [3.96M] ALUMINUM WALL-PAL Y FRONT WALL WITH WINDOWS CLEAR MC-56 CLEAR MC-56 MC-56 CLEAR MC-56 CLUDED FOR WALLS CENTREX WALL-PNIL ADD \$4.16 PER SQ/F ROOF PITCH 4 IN 12 ONLY ALL SIZES (SEE OPTIONS AT BOTTOM OF SHEET) CODE 74 CODE 20 CODE 20 CODE 74 CODE 20 CODE 74 CODE 20 CODE 74 9058 11405 9295 11782 9899 12562 13074 12' FRONT WALL (7' ROOF PANELS) A. FRONT; ROOF; 2 SIDES 10238 B. ROOF UPGRADE 405 405 405 405 457 457 457 457 RIDGE 5 HEIGHT DEDUCTION EACH SIDE 1789 2454 1892 2627 2022 2844 2176 3085 9' - 4 1/8 168 168 196 196 196 196 D ROOF ET 168 168 [2.85M] 96 104 104 108 108 112 112 96 WALL PANEL FT2 "1 LIVE LOAD SEAM B[94] 12525 ROOF LOADS A & B [PSF] A[65] B[80] 0.614 B[60 A[50] B[50] A[65] 14' FRONT WALL (8'ROOF PANELS) 10741 9865 10101 12903 13715 11080 14227 FRONT: ROOF: 2 SIDES 445 445 445 502 502 502 502 445 B. ROOF UPGRADE RIDGE 1789 2454 1892 2627 2844 C. DEDUCTION EACH SIDE 2176 3085 HEIGHT 6 9' - 8 1/8 192 192 224 224 224 224 102 192 D ROOF FT [2.95M] 108 112 100 100 108 112 116 116 WALL PANEL FT VELOAD BEAM AND ROOF PANEL COMBINATION A[47 B(55) ROOF LOADS A & B IPSFI A[47] B[68] A[47] B[68] A[45] B[45] 16' FRONT WALL (9' ROOF PANELS)
INCLUDES UTILITY-H BETWEEN 4 & 3 FRONT WINDS) A. FRONT: ROOF: 2 SIDES 12172 15322 12509 15835 14081 11482 14459 11245 472 472 472 530 530 530 530 B. ROOF UPGRADE 472 RIDGE 1789 2454 1892 2627 2022 2844 2176 3085 DEDUCTION EACH SIDE HEIGHT 3 216 252 252 252 252 216 216 10' - 0 1/8 D. ROOF FT2 216 [3.05M] 104 104 112 112 116 116 120 120 WALL PANEL FT' A[35 B[51] B[50] ROOF LOADS A & B [PSF] A[35 B[51] A[35 A[35 B[40] 15260 16140 12039 12745 13083 16653 18' FRONT WALL (10' ROOF PANELS)
INCLUDES UTILITY-H BETWEEN 4' FRONT WINDOWS 14882 11801 FRONT: ROOF: 2 SIDES 506 506 506 506 569 569 569 569 ROOF UPGRADE RIDGE 1892 2844 2454 2627 2022 2176 3085 1789 C. DEDUCTION EACH SIDE 4 HEIGHT 4 240 240 240 240 280 280 280 280 D. ROOF FT2 [3,15M] 104 104 112 112 116 116 120 120 WALL PANEL FT B[40] A[27 A[27 IVE LOAD BEAM AND ROOF PANEL COMB NATIO B[40] A[27 B[40] A[27 B[35 ROOF LOADS A & B [PSF] 20' FRONT WALL (11' ROOF PANELS)
INCLUDES UTLITY-H BETWEEN 4' & 5 FRONT WINDS: 17433 17874 12613 16007 12849 16387 13651 13990 A. FRONT; ROOF; 2 SIDES 568 541 541 568 ROOF UPGRADE 541 541 568 568 RIDGE DEDUCTION EACH SIDE 1892 2844 3085 1789 2454 262 2176 HEIGHT 308 308 264 264 264 308 308 10' - 8 1/8' D. ROOF FT2 264 [3.25M] 124 124 112 112 120 120 128 128 WALL PANEL FT NEL COMBINATION AX. 20'-0" [8.10M A[22] B[32] A[22 B[32] AI22 B[32] A[22 B[32] ROOF LOADS A & B [PSF] MAX 13607 14398 22' FRONT WALL (12' ROOF PANELS)
(INCLUDES UTLITY-1 BETWEEN 5' FRONT WINDOWS) 13487 17045 17425 18390 14736 18900 A. FRONT: ROOF: 2 SIDES 1041 1041 1041 1041 1346 1346 1818 1818 B. ROOF UPGRADE PIDGE 1789 2454 1892 2627 2022 2844 2176 3085 C. DEDUCTION EACH SIDE HEIGHT - 0 1/8 288 288 288 288 336 336 336 336 D. ROOF FT' [3.36M] 128 128 132 132 E. WALL PANEL FT 120 120 136 136 A[18] A[18] B[33] B[33] . ROOF LOADS A & B [PSF A[18] B[33] A[18] B[33] 24' FRONT WALL (13'ROOF PANELS)
NCLUDES UTILITY-H BETA SEN 6'S 5' FRONT WIN 14333 18398 15492 14570 18769 19795 1575 20305 A. FRONT: ROOF: 2 S FRONT WINDS) 1107 1107 1107 1107 1441 1441 1912 1912 B. ROOF UPGRADE RIDGE 1789 1892 2627 2022 2454 2844 2176 HEIGHT 3085 C. DEDUCTION EACH SIDE 364 364 312 312 312 312 364 364 D. ROOF FT [3.46M] 132 132 136 136 124 124 140 140 E. WALL PANEL FT B[28] F. ROOF LOADS A & B [PSF] A[15] B[28] A[15] A[15] B[28] A[15] B(28) DOORS GLASS TRANSOMS: (OVER WINDOWS AND DOORS) -PRICE EACH GLASS KICKPANELS: UNDER WINS SUB SUBSTITUTION PRICES

> = SUBSTITUTED FOR CLR M56 CLR M56

'3FT SWING DOOR > 4' WINDOW 814 752 814 752 SUBSTITUTION PRICES TRANSOMS WILL ADD 11 5/8" (29.53cm) TO BOTH SIDEWALL AND FRONT WAL PRICE EACH PRICE EACH QTY TOTAL QTY TOTAL TOTA SIZE CLR CLR M56 C20 C74 CLR M56 C20 C74 EF-OUTSWI 3FT SWING DOOR > 5' WINDOW (834)703 834 703 L -\$141 \$192 3' + 4' \$138 \$260 5' \$161 \$300 R 1 6 | \$203 | \$290 | 6 | \$208 | \$400 ADDITIONAL SLIDING DOOR OPTIONS 3 FT INSWING 10' SIDE WALL QUAD DOOR > (2) 5' WINS 12' SIDE WALL QUAD DOOR > (2) 6' WINS. 5 FT OR 6 FT DOOR POST \$129 10 FT QUAD DOOR POST + HEADER KIT \$522 347 837 ~ 7 F R SOE WALL DOORS REQUIRE POSTS & 145.51 12 FT QUAD DOOR POST + HEADER KIT \$550 FRENCH INSV HEADER KIT SEE ADD'L SUDING DOOR OPTIONS Tempore Burrooms LLC: 6005 Veterane Men Class Sky Jug H Note: See Page 2-10 for A & B roof loading information