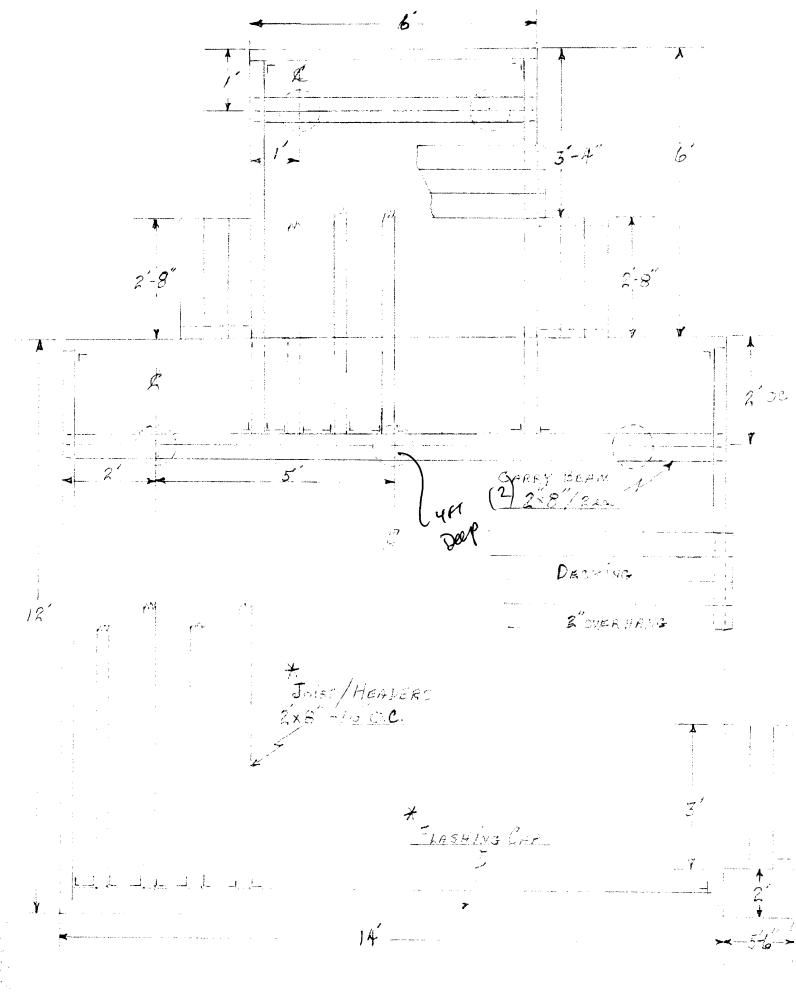

# B/M

# JOIST / KEADERS / BEAME

ALL MAT'L (WOOD) PRESURE TREAT.

15 en - 12. 5 en - 1 st 6 en - 8

DECKING - SOY (CTERS) 26 cm - 19/19 8 cm - 12/9 (+ STENS)

Post Box KHALLO -- - 48'

BAILING -

HARLWARE - CONCRED!

POST ANGLOS WINASHER + PELESTAL -5 was AMEHOR BOW'S W/NATS (J-BOLTS) -5ea (hosen to wee) Post CARS----5 200 Gran ANGLE BRAKE CO Joist HALLERS - - -Joist HARRERS - - 14-17
FLANKING CAP TO THE TO 14-3" LAC BONTO 1 78 X3"-W/WASHAR - - 17 2 -Joist King to Males 102 - 11 Joist Time - COLHIN CONTROL STOR The Sere Sere See Charles For PT Deching 5" Bay GARVE CONTRACTOR LE DAMAGE

Aleston

FOOTING LIER MATTE

CONCRETE TUBE . EX 4 -- 5 ca

BARRER

The second of the second

PORTLAND CEMENT - YOF PAGE

This page contains a detailed description of the Parcel ID you selected. Press the New Search button at the bottom of the screen to submit a new query.