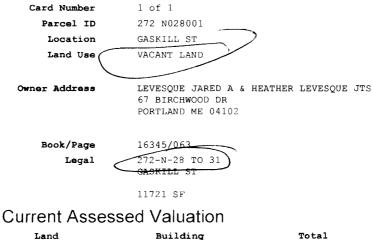

### **Current Owner Information**

Card Number Parcel ID

Location

278A B003001 67 BIRCHWOOD DR

Land Use

SINGLE FAMILY

Owner Address

LEVESQUE JARED A & HEATHER LEVESQUE JTS

67 BIRCHWOOD DR

PORTLAND ME 04102

Book/Page Legal

16345<u>/063</u> 2<del>78A</del>-B-3 BIRCHWOOD DR 65-69

7718 SE

### **Current Assessed Valuation**

Land \$64,200 Building \$108,700

Total \$172,900