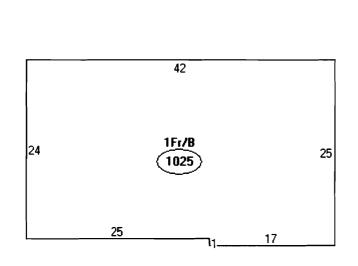

### **Property Information**

Year Built

Story Height

Sq. Ft. 1025

Total Acres

0.177

Redrooms 3

Full Baths

### Click here to view Tax Roll Information.

Any information concerning tax payments should be directed to the Treasury office at 874-8490 or emailed.

**New Search!** 

Descriptor/Area A: 1Fr/B 1025 sqft