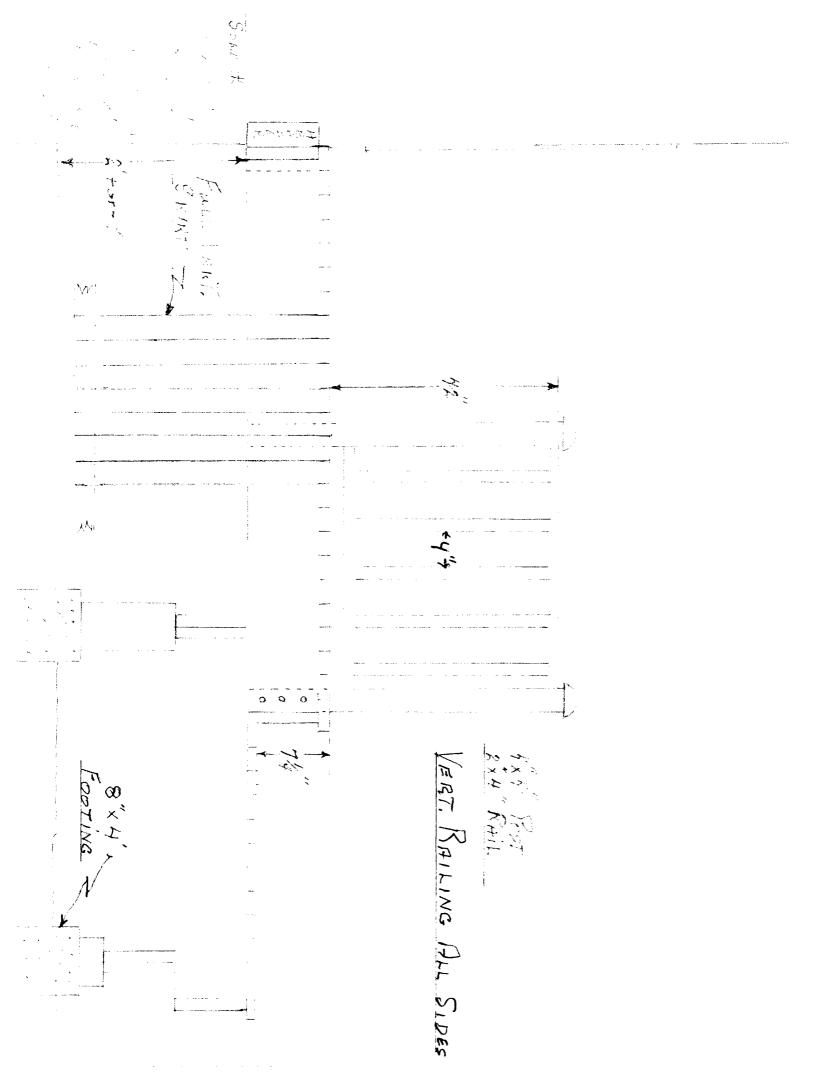

Brichwood Drive

Day Land Say Say Say Ballusters

Ballusters

Existing STAURTURE

- No SCREE

# JOIST / KEADERS / BEAME

ALL MAT'L (WOOD) PRESURE TREAT.

15 en - 12. 5 en - 1 st 6 en - 8

DECKING - SOY (CTERS) 26 cm - 19/19 8 cm - 12/9 (+ STENS)

Post Box KHALLO -- - 48'

BAILING -

HARLWARE - CONCRED!

POST ANGLOS WINASHER + PELESTAL -5 was AMEHOR BOW'S W/NATS (J-BOLTS) -5ea (hosen to wee) Post CARS----5 200 Gran ANGLE BRAKE CO Joist HALLERS - - -Joist HARRERS - - 14-17
FLANKING CAP TO THE TO 14-3" LAC BONTO 1 78 X3"-W/WASHAR - - 17 2 -Joist King to Males 102 - 11 Joist Time - COLHIN CONTROL STOR The Sere Sere See Charles For PT Deching 5" Bay GARVE CONTRACTOR LE DAMAGE

Aleston

FOOTING LIER MATTE

CONCRETE TUBE . EX 4 -- 5 ca

BARRER

The second of the second

PORTLAND CEMENT - YOF PAGE

This page contains a detailed description of the Parcel ID you selected. Press the New Search button at the bottom of the screen to submit a new query.