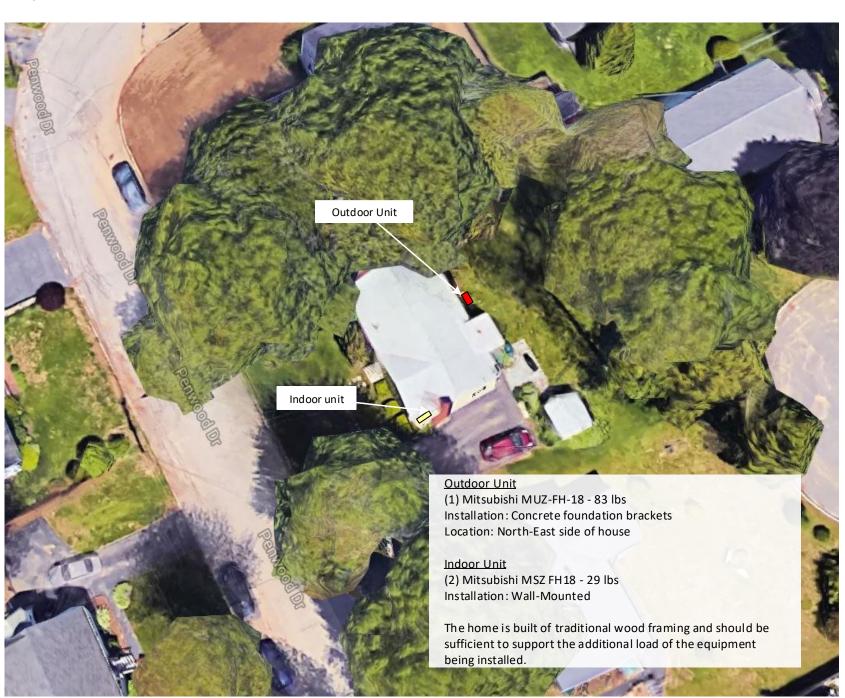

## **ASHP Site Plan**

142 Presumpscot St Portland, ME 04103 (207) 221-6342

Client:

Terry Allen

Project Address:

23 Penwood Dr Portland, ME 04102

System Type:

Air Source Heat Pump

SITE PLAN

Sheet A01

© Copyright ReVision Energy

This diagram is provided as a service and is based on the understanding of the information supplied. It is subject to change based on actual conditions, applicable edition of the National Electric Code, and local governmental authorities.