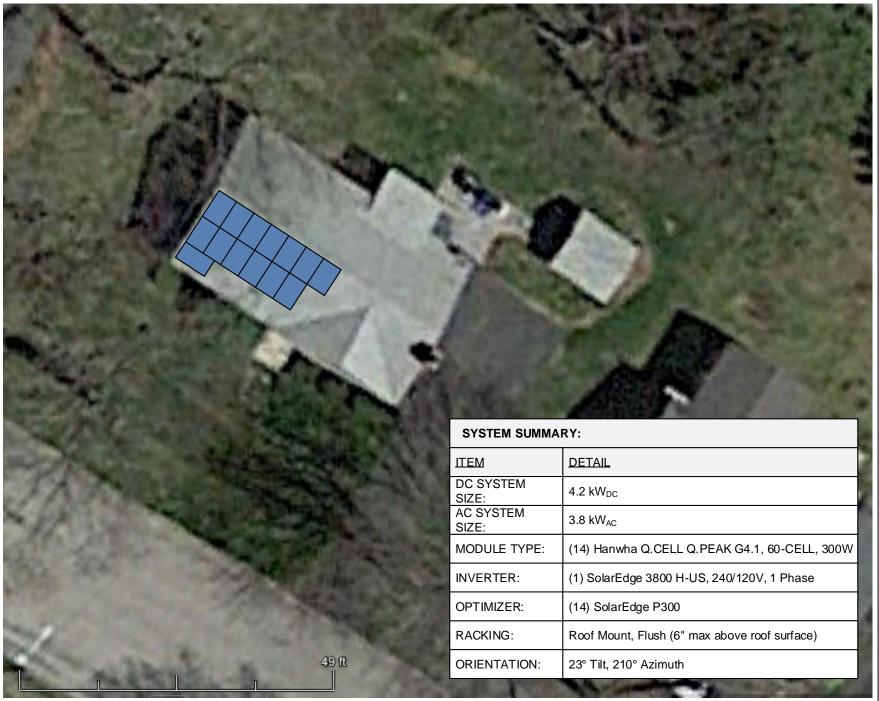

## 4.2 kW<sub>DC</sub> Photovoltaic System

142 Presumpscot St Portland, ME 04103 (207) 221-6342

Client:

Terry Allen

**Project Address:** 

23 Penwood Drive Portland, ME 04102

System Type:

Photovoltaic Array

SITE PLAN

Sheet A01

© Copyright ReVision Energy

This diagram is provided as a service and is based on the understanding of the information supplied. It is subject to change based on actual conditions, applicable edition of the National Electric Code, and local governmental authorities.