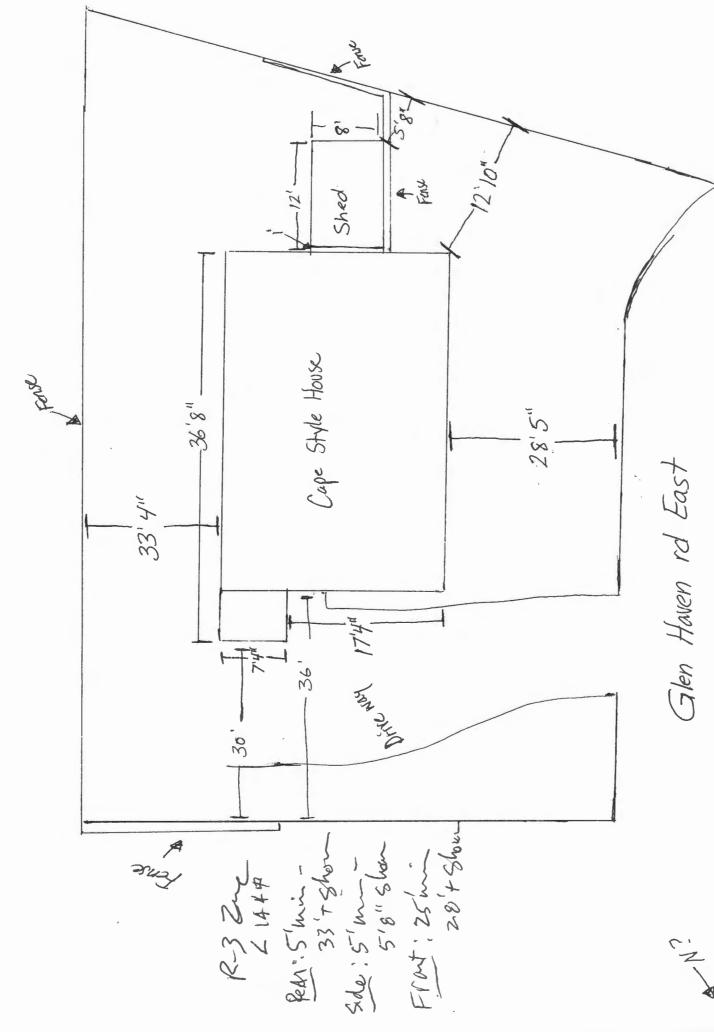

#### Zoning

- 1. This permit is being approved on the basis of plans submitted. Any deviations shall require a separate approval before starting that work.
- 2. This property shall remain a single family dwelling. Any change of use shall require a separate permit application for review and approval.
- 3. As discussed during the review process, the property must be clearly identified prior to pouring concrete and compliance with the required setbacks must be established. Due to the proximity of the setbacks of the proposed addition, it may be required to be located by a surveyor.
- 4. Section R105.2 of the International Residential Code states that structures 200 square foot or under is exempt from building code review. This structure has not been reviewed for codes or safety under the building codes. The owner takes full responsibility for structural integrity.