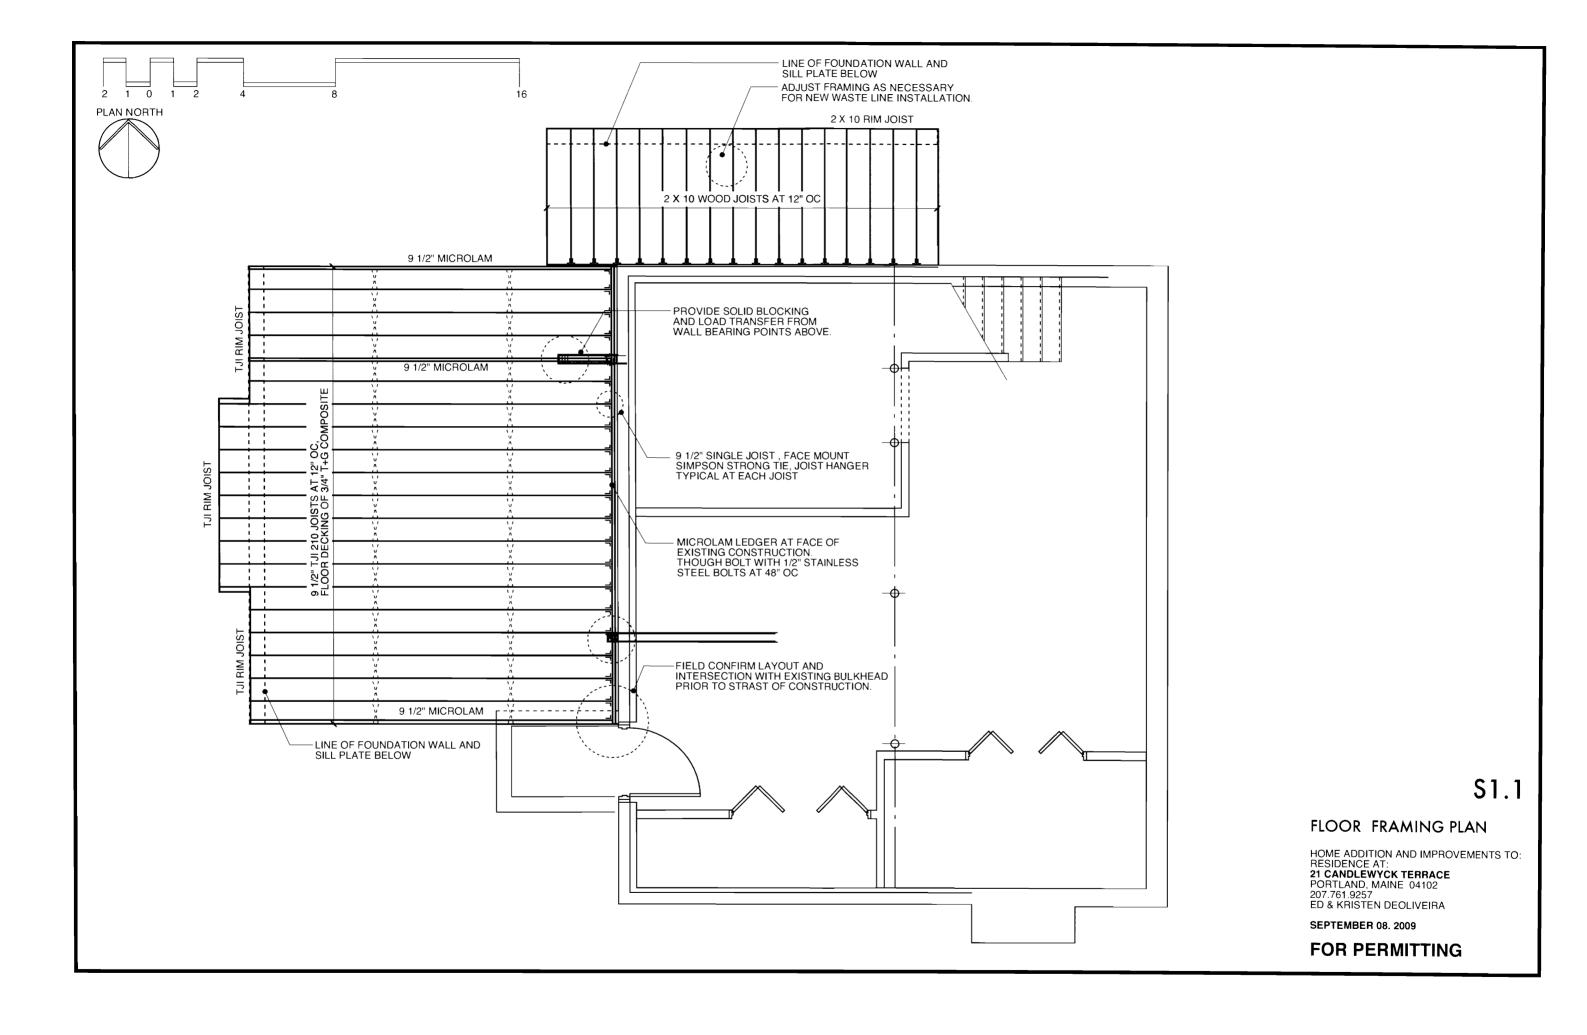

## FIRST FLOOR DEMOLITION PLAN

HOME ADDITION AND IMPROVEMENTS TO: RESIDENCE AT: 21 CANDLEWYCK TERRACE PORTLAND, MAINE 04102 207.761.9257 ED & KRISTEN DEOLIVEIRA

**SEPTEMBER 08, 2009** 