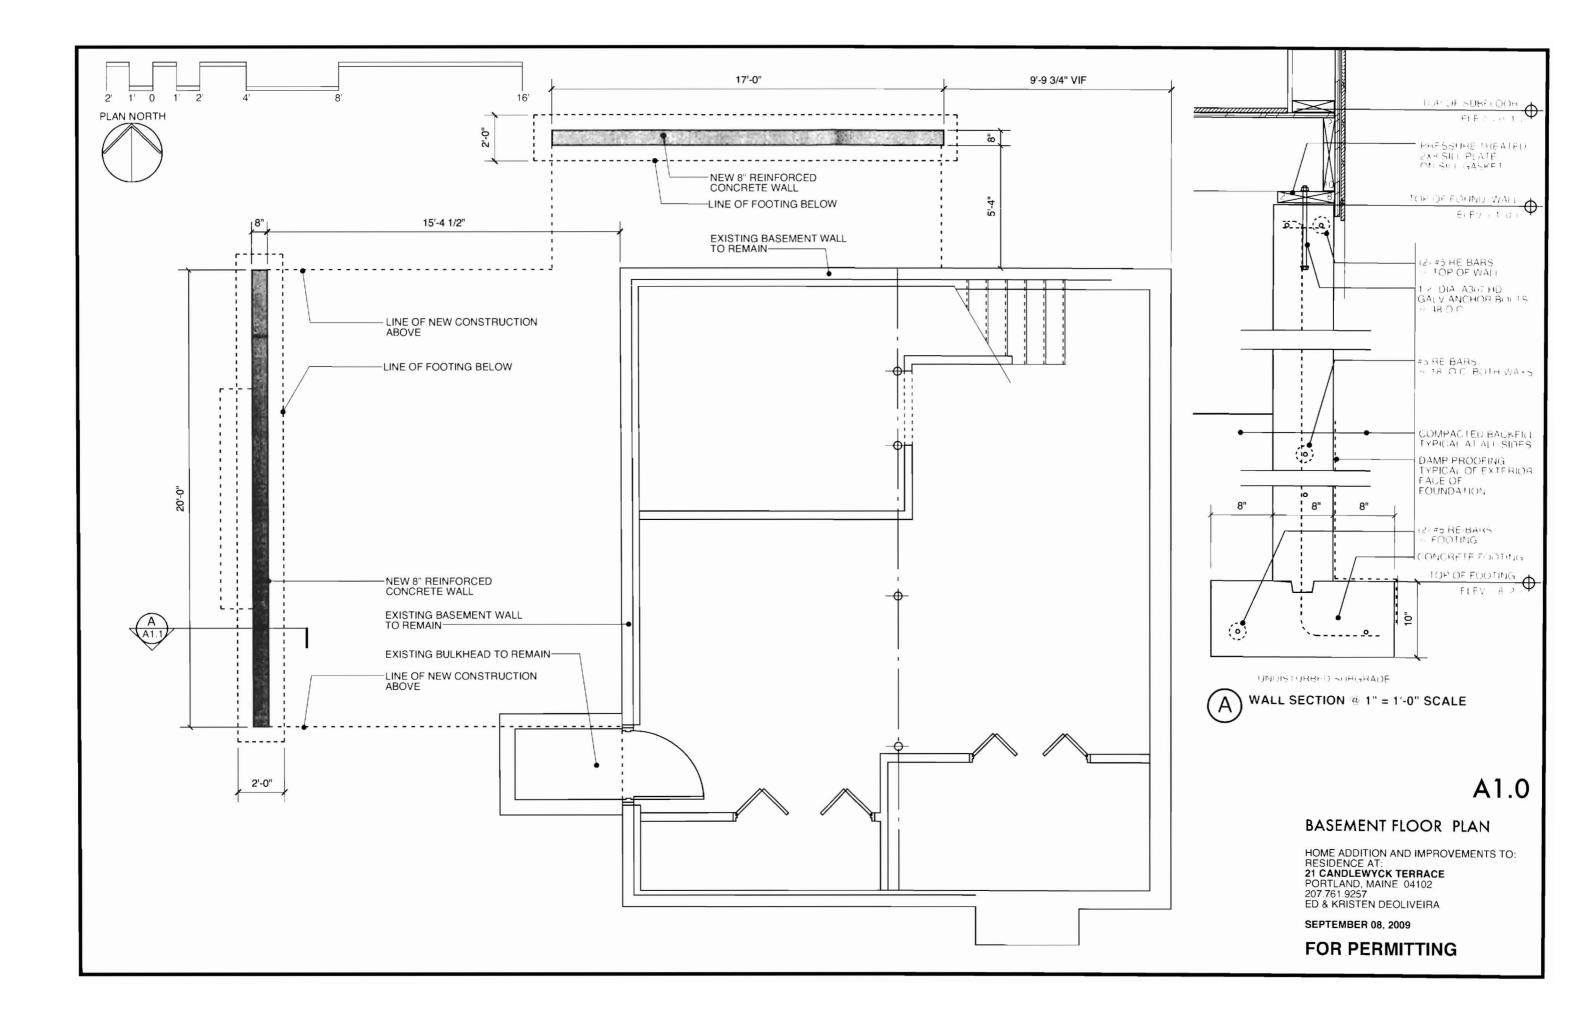

## FIRST FLOOR DEMOLITION PLAN

HOME ADDITION AND IMPROVEMENTS TO: RESIDENCE AT: 21 CANDLEWYCK TERRACE PORTLAND, MAINE 04102 207.761.9257 ED & KRISTEN DEOLIVEIRA

**SEPTEMBER 08, 2009** 