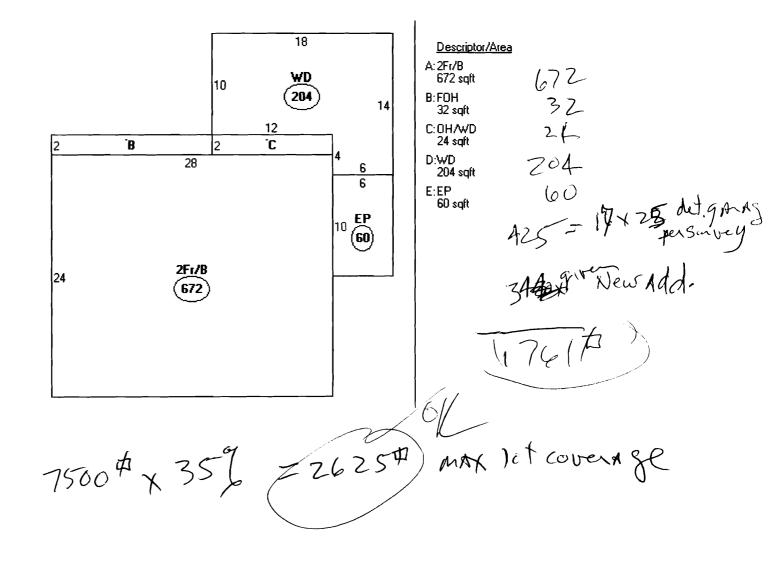

| Location/Address of Construction: 21 CANPLE WYCK TERRACE, FORTLAND, ME 04102                                                                                                                   |                                  |                                                               |  |  |  |
|------------------------------------------------------------------------------------------------------------------------------------------------------------------------------------------------|----------------------------------|---------------------------------------------------------------|--|--|--|
| Total Square Footage of Proposed Structure/A                                                                                                                                                   | Square Footage of I              | Square Footage of Lot 7,500 SF (.1721 ACRES)                  |  |  |  |
| Tax Assessor's Chart, Block & Lot Chart# Block# Lot# 277 6 47  Lessee/DBA (If Applicable)                                                                                                      | Applicant *must be owner, Lessee | Telephone:  KRISTEN PLUTS  K TERRKE  MAINE 04102  nt) Cost Of |  |  |  |
|                                                                                                                                                                                                | Name Address City, State & Zip   | Work: \$ 80,000  C of O Fee: \$  Total Fee: \$ 820.00         |  |  |  |
| Current legal use (i.e. single family)  If vacant, what was the previous use?  Proposed Specific use:  Is property part of a subdivision?  Project description:  344 SF ADDITION (FAMILY ROOM) |                                  |                                                               |  |  |  |
| Contractor's name: ED AND LEIST Address: ZI CANDLE WYCK City, State & Zip PORTLAND, MAN Who should we contact when the permit is read Mailing address: SAME                                    | TEAPACE<br>INE                   | Telephone: <u>761.9257 home</u> 239-53/5  CP(                 |  |  |  |
| Please submit all of the information                                                                                                                                                           | andinad on the applicable (      | Charling Enilyments                                           |  |  |  |