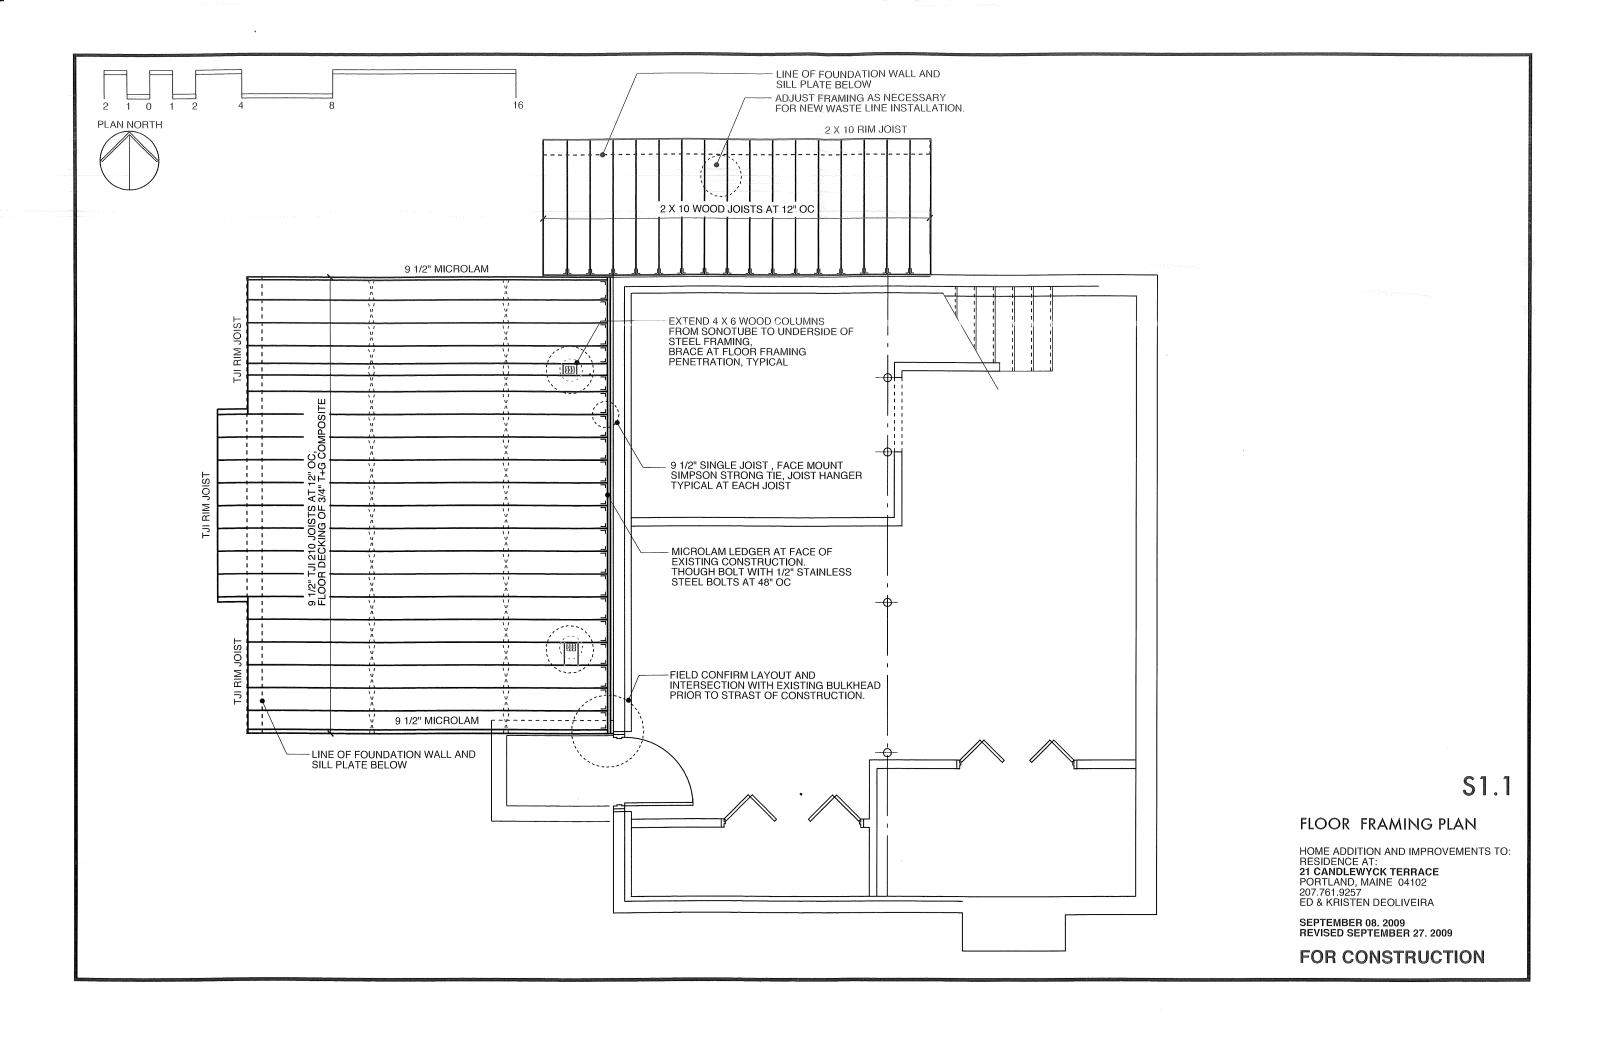

|                                                                                                                | (                                                    |             |                                                                |
|----------------------------------------------------------------------------------------------------------------|------------------------------------------------------|-------------|----------------------------------------------------------------|
| BECKER  structural angineers, inc.  75 York Street, Portland, ME D4101-4550 Tel. 207-879-1838 Fax 207-879-1822 | Project /2 G<br>W.O<br>Calculated By:<br>Checked By: | ,           | heet 0f<br>ate 9/29/09                                         |
| EXTG 1/2" PLYWOOD SHEATHING                                                                                    | 2×4                                                  | EXTS        | 1/2"GWB                                                        |
| DRIVE HARDWOOD<br>SHIMS BETWN STUD<br>LIVL BEAM TO PRE-LOAD<br>NEW LVL W/ BLDG                                 |                                                      | NOTH EXT    | 16 STUD & BOT                                                  |
| 1/4" & RSS EXPENCE EN ENIST STUD W/ 2" EMPEDINTO EXIST                                                         | and              |             | A STUD & BOT<br>WISTAGE NEW B                                  |
| STUD.                                                                                                          |                                                      |             | £ 74                                                           |
| MEW 4210<br>Joist Har                                                                                          |                                                      |             | 2×10 FLR JOST<br>LOCKING BETWN<br>JOISTS @ SHORING<br>LOCATION |
| B) SECTION C                                                                                                   | T HAR                                                |             |                                                                |
|                                                                                                                |                                                      |             |                                                                |
|                                                                                                                |                                                      | <del></del> |                                                                |