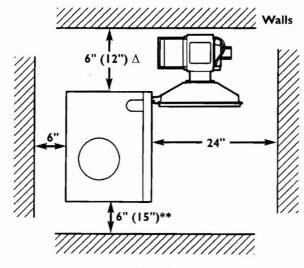

free of combustible materials, gasoline and other flammable liquids and vapors can result in severe personal injury, death or substantial property damage.



**NOTICE** Jacket cap must be in place on boiler to avoid requiring an 18" minimum clearance from back or top of boiler to combustible material.

- **Minimum** clearances from vent pipe to combustible material:
  - 6 inches Type "L" doublewall vent\*
  - 18 inches Singlewall vent\*

NOTICE

Flue pipe clearances must take precedence over jacket clearances.

- Recommended **service** clearances: 24 inches — Front and top
  - 6 inches Left side, back and right side  $\Delta$
  - 12 inches Right side for burner door swing radius  $\Delta$
- Special **close** clearances (alcove, closet, under counters, etc.) see Appendix, pages 26-27.





**Top View** 

Recommended Service Clearances FIGURE 1

## **Connect Breeching**



P



Top Outlet Breeching Connection FIGURE 7