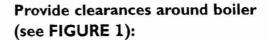

- **Minimum** clearances from vent pipe to combustible material:
  - 6 inches Type "L" doublewall vent\*
  - 18 inches Singlewall vent\*

NOTICE

Flue pipe clearances must take precedence over jacket clearances.

- Recommended **service** clearances: 24 inches — Front and top
  - 6 inches Left side, back and right side  $\Delta$
  - 12 inches Right side for burner door swing radius  $\Delta$
- Special **close** clearances (alcove, closet, under counters, etc.) see Appendix, pages 26-27.

**Top View** 

Recommended Service Clearances FIGURE 1