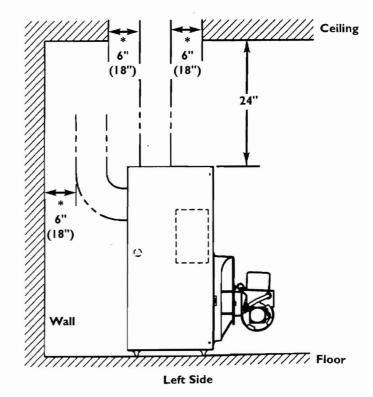

- **Minimum** clearances from vent pipe to combustible material:
  - 6 inches Type "L" doublewall vent\*
  - 18 inches Singlewall vent\*

NOTICE

Flue pipe clearances must take precedence over jacket clearances.

- Recommended **service** clearances: 24 inches — Front and top
  - 6 inches Left side, back and right side  $\Delta$
  - 12 inches Right side for burner door swing radius  $\Delta$
- Special **close** clearances (alcove, closet, under counters, etc.) see Appendix, pages 26-27.

**Top View** 

Recommended Service Clearances FIGURE 1