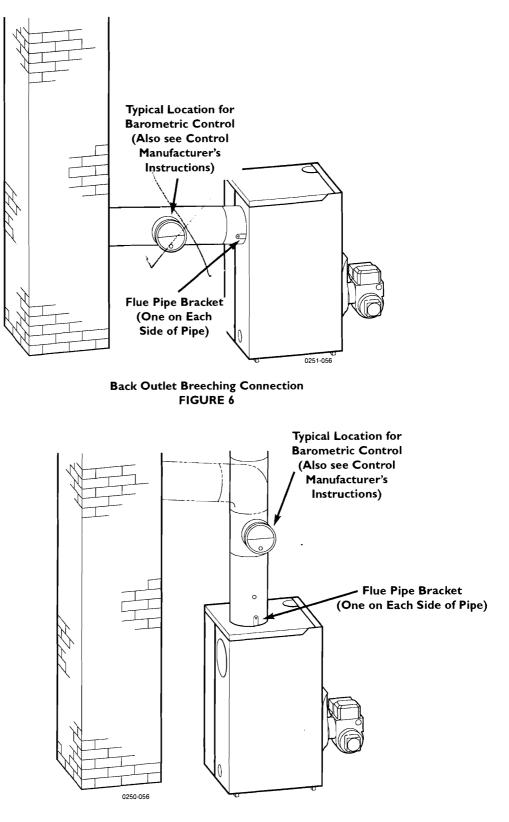

t in severe personal injury, death or substantial property damage.



**NOTICE** Jacket cap must be in place on boiler to avoid requiring an 18" minimum clearance from back or top of boiler to combustible material.

- **Minimum** clearances from vent pipe to combustible material:
  - 6 inches Type "L" doublewall vent\*
  - 18 inches Singlewall vent\*

NOTICE

Flue pipe clearances must take precedence over jacket clearances.

- Recommended **service** clearances: 24 inches — Front and top
  - 6 inches Left side, back and right side  $\Delta$
  - 12 inches Right side for burner door swing radius  $\Delta$
- Special **close** clearances (alcove, closet, under counters, etc.) see Appendix, pages 26-27.





**Top View** 

Recommended Service Clearances FIGURE 1

## **Connect Breeching**



P



Top Outlet Breeching Connection FIGURE 7