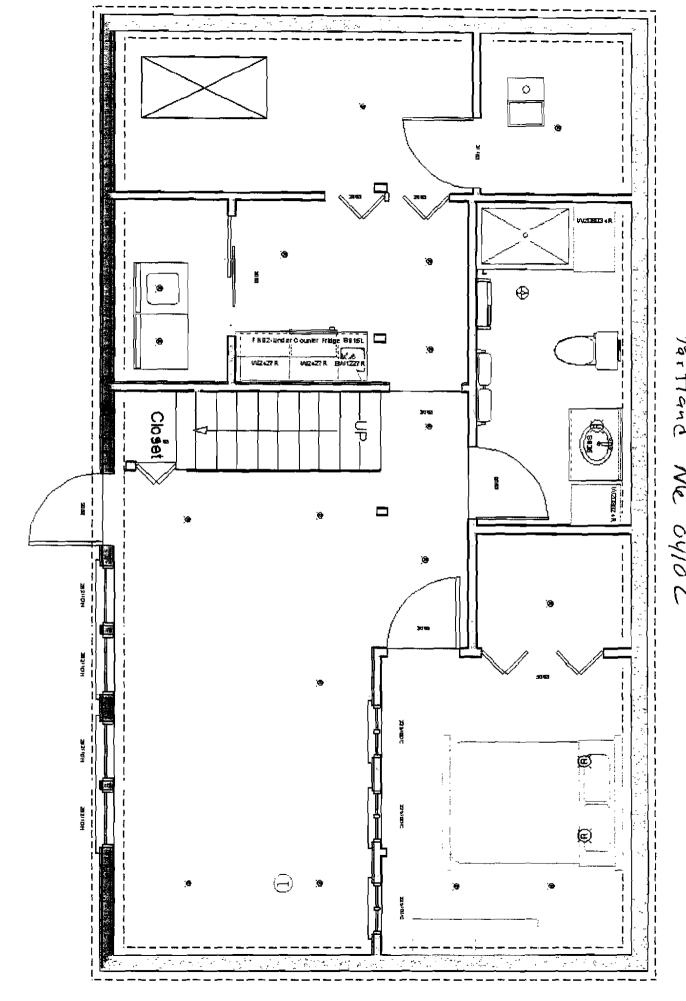

| City of Portland, Maine - Building or Use Permit |                                         |                    | Permit No:             | Date Applied For:               | CBL:                 |
|--------------------------------------------------|-----------------------------------------|--------------------|------------------------|---------------------------------|----------------------|
| •                                                | 01 Tel: (207) 874-8703, Fax             |                    | 10-0223                | 03/09/2010                      | 277 F038001          |
| Location of Construction:                        | Location of Construction: Owner Name: O |                    |                        | <del></del>                     | Phone:               |
| 51 Brookview Ter                                 | Rand Karen M & Re                       | obert R Jts        | 192 Warwick St         |                                 |                      |
| Business Name:                                   | Contractor Name:                        |                    |                        | Contractor Address:             |                      |
|                                                  | Ganem Builders/ Ga                      |                    |                        | 24 Long Meadow Road Scarborough |                      |
| Lessee/Buyer's Name                              | Phone:                                  |                    | Permit Type:           |                                 |                      |
|                                                  |                                         |                    | Interior Demo Of       | VLY                             |                      |
| Proposed Use:                                    | <del></del>                             | Propos             | d Project Description: |                                 |                      |
| Single Family / Interior den                     | nolition in the basement, removi        | ng Interi          | or demolition in the   | basement, removing              | g walls.             |
| walls                                            |                                         | Į.                 |                        |                                 |                      |
|                                                  |                                         |                    |                        |                                 |                      |
|                                                  |                                         |                    |                        |                                 |                      |
|                                                  |                                         |                    |                        |                                 |                      |
| Dept: Zoning                                     | Status: Approved with Conditi           | ons Reviewer       | Ann Machado            | Approval I                      | Date: 03/09/2010     |
| Note:                                            | ••                                      |                    |                        |                                 | Ok to Issue: 🗹       |
| 1) This permit is being iss                      | ued for internal demoliton only.        | A separate permi   | t must be appled fo    | r to do any construc            | tion.                |
| This property shall rem approval.                | ain a single family dwelling. An        | y change of use sh | all require a separa   | te permit application           | ı for review and     |
| This permit is being app<br>work.                | proved on the basis of plans sub        | mitted. Any devia  | tions shall require a  | a separate approval l           | pefore starting that |
| Dept: Building                                   | Status: Approved with Conditi           | ons Reviewer       | : Jeanine Bourke       | Approval I                      | Date: 03/23/2010     |
| Note:                                            |                                         |                    |                        |                                 | Ok to Issue: 🔽       |
| This approves interior of electrical and heating | lemolition only, no structural we       | ork allowed. No    | other construction a   | ctivities allowed, inc          | cluding plumbing,    |

## Comments:

3/9/2010-gg; will apply for seperate permit for basement remodel. /gg