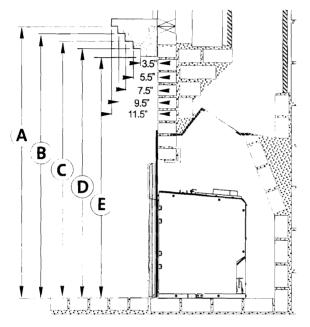

| decordance with the Laws of Maine, the Building Code of          |                                              |
|------------------------------------------------------------------|----------------------------------------------|
| Location / CBL                                                   | Use of Building HOME Date 10-24-8 SALVA TORE |
| Name and address of owner of appliance $\frac{LUCKE}{IA}$        | TI AND                                       |
| TO GLANTHUE K.D. TOX                                             | Telephone 856-1000 - 7000                    |
| Installer's name and address                                     | PONIC GENTAM                                 |
|                                                                  | Telephone                                    |
| Location of appliance:                                           | Type of Chimney:                             |
| ☐ Basement ☐ Floor                                               | ☐ Masonry Lined                              |
| ☐ Attic ☐ Roof                                                   | Factory built                                |
| Type of Fuel:                                                    | ☐ Metal                                      |
| Gas 🗅 Oil 🗅 Solid                                                | Factory Built U.L. Listing #                 |
| T +0/ 613cm                                                      |                                              |
| Appliance Name: TotAL 61350                                      | Direct Vent  Type LINE UL#                   |
| U.L. Approved \( \sqrt{\omega} \) Yes \( \sqrt{\omega} \) No     | Type LI RELINE UL#                           |
| Will appliance be installed in accordance with the manufacture's | Type of Fuel Tank                            |
| installation instructions? Yes                                   | □ Oil                                        |
|                                                                  | Gas                                          |
| IF NO Explain:                                                   | <b>–</b> 5 <b></b> 5                         |
|                                                                  | Size of Tank                                 |
|                                                                  |                                              |
| The Type of License of Installer:                                | Number of Tanks                              |
| ☐ Master Plumber #                                               |                                              |
| □ Solid Fuel #                                                   | Distance from Tank to Center of Flame feet.  |
| Oil #                                                            | Cost of Work: \$ 3297                        |
| 图 Gas #                                                          | Cost of Work: \$\frac{1}{2} \frac{7}{2}      |
| Other                                                            | Permit Fee: \$                               |
| Approved                                                         | Approved with Conditions                     |
| Fire:                                                            | ☐ See attached letter or requirement         |
| Ele.:                                                            | = 550 minorio 2500 or requirement            |
| Bldg.:                                                           |                                              |
|                                                                  | Inspector's Signature Date Approved          |
| Signature of Installer                                           |                                              |
| White - Inspection Yellow - File                                 | Pink - Applicant's Gold - Assessor's Copy    |