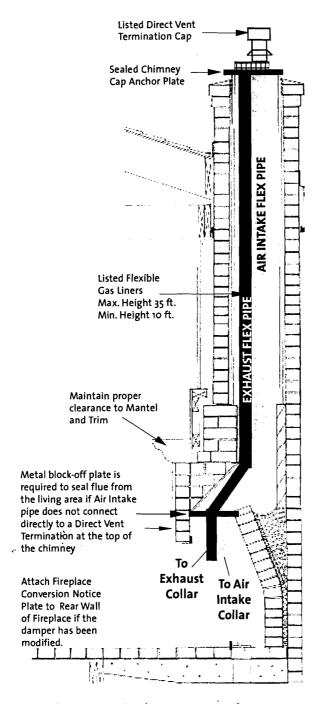

| decordance with the Laws of Maine, the Building Code of          |                                              |
|------------------------------------------------------------------|----------------------------------------------|
| Location / CBL                                                   | Use of Building HOME Date 10-24-8 SALVA TORE |
| Name and address of owner of appliance $\frac{LUCKE}{IA}$        | TI AND                                       |
| TO GLANTHUE K.D. TOX                                             | Telephone 856-1000 - 7000                    |
| Installer's name and address                                     | PONIC GENTAM                                 |
|                                                                  | Telephone                                    |
| Location of appliance:                                           | Type of Chimney:                             |
| ☐ Basement ☐ Floor                                               | ☐ Masonry Lined                              |
| ☐ Attic ☐ Roof                                                   | Factory built                                |
| Type of Fuel:                                                    | ☐ Metal                                      |
| Gas 🗅 Oil 🗅 Solid                                                | Factory Built U.L. Listing #                 |
| T +0/ 613cm                                                      |                                              |
| Appliance Name: TotAL 61350                                      | Direct Vent  Type LINE UL#                   |
| U.L. Approved \( \sqrt{\omega} \) Yes \( \sqrt{\omega} \) No     | Type LI RELINE UL#                           |
| Will appliance be installed in accordance with the manufacture's | Type of Fuel Tank                            |
| installation instructions? Yes                                   | □ Oil                                        |
|                                                                  | Gas                                          |
| IF NO Explain:                                                   | <b>–</b> 5 <b></b> 5                         |
|                                                                  | Size of Tank                                 |
|                                                                  |                                              |
| The Type of License of Installer:                                | Number of Tanks                              |
| ☐ Master Plumber #                                               |                                              |
| □ Solid Fuel #                                                   | Distance from Tank to Center of Flame feet.  |
| Oil #                                                            | Cost of Work: \$ 3297                        |
| 图 Gas #                                                          | Cost of Work: \$\frac{1}{2} \frac{7}{2}      |
| Other                                                            | Permit Fee: \$                               |
| Approved                                                         | Approved with Conditions                     |
| Fire:                                                            | ☐ See attached letter or requirement         |
| Ele.:                                                            | = 550 minorio 2500 or requirement            |
| Bldg.:                                                           |                                              |
|                                                                  | Inspector's Signature Date Approved          |
| Signature of Installer                                           |                                              |
| White - Inspection Yellow - File                                 | Pink - Applicant's Gold - Assessor's Copy    |