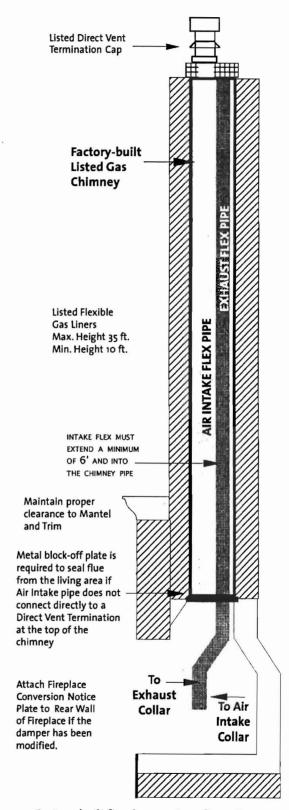

| decordance with the Laws of Maine, the Building Code of          |                                              |
|------------------------------------------------------------------|----------------------------------------------|
| Location / CBL                                                   | Use of Building HOME Date 10-24-8 SALVA TORE |
| Name and address of owner of appliance $\frac{LUCKE}{IA}$        | TI AND                                       |
| TO GLANTHUE K.D. TOX                                             | Telephone 856-1000 - 7000                    |
| Installer's name and address                                     | PONIC GENTAM                                 |
|                                                                  | Telephone                                    |
| Location of appliance:                                           | Type of Chimney:                             |
| ☐ Basement ☐ Floor                                               | ☐ Masonry Lined                              |
| ☐ Attic ☐ Roof                                                   | Factory built                                |
| Type of Fuel:                                                    | ☐ Metal                                      |
| Gas 🗅 Oil 🗅 Solid                                                | Factory Built U.L. Listing #                 |
| T +0/ 613cm                                                      |                                              |
| Appliance Name: TotAL 61350                                      | Direct Vent  Type LINE UL#                   |
| U.L. Approved \( \sqrt{\omega} \) Yes \( \sqrt{\omega} \) No     | Type LI RELINE UL#                           |
| Will appliance be installed in accordance with the manufacture's | Type of Fuel Tank                            |
| installation instructions? Yes                                   | □ Oil                                        |
|                                                                  | Gas                                          |
| IF NO Explain:                                                   | <b>–</b> 5 <b></b> 5                         |
|                                                                  | Size of Tank                                 |
|                                                                  |                                              |
| The Type of License of Installer:                                | Number of Tanks                              |
| ☐ Master Plumber #                                               |                                              |
| □ Solid Fuel #                                                   | Distance from Tank to Center of Flame feet.  |
| Oil #                                                            | Cost of Work: \$ 3297                        |
| 图 Gas #                                                          | Cost of Work: \$\frac{1}{2} \frac{7}{2}      |
| Other                                                            | Permit Fee: \$                               |
| Approved                                                         | Approved with Conditions                     |
| Fire:                                                            | ☐ See attached letter or requirement         |
| Ele.:                                                            | = 550 minorio 2500 or requirement            |
| Bldg.:                                                           |                                              |
|                                                                  | Inspector's Signature Date Approved          |
| Signature of Installer                                           |                                              |
| White - Inspection Yellow - File                                 | Pink - Applicant's Gold - Assessor's Copy    |