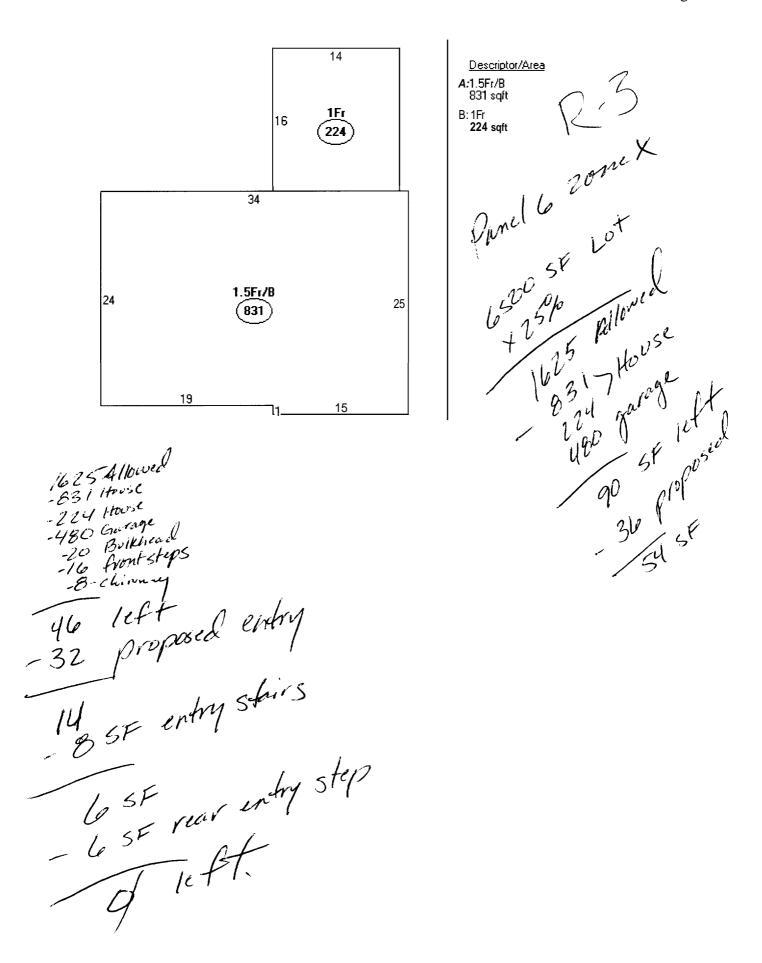

Sy. Coverage

FRONT STEPS 16 19 1 House . 821 58 24 2211 40 74 480 Sa ft REAR DECK ENTRY WAY BULKHEAD GARACK . AUDITEON

TOTAL.S

PERRITTED

٨ SET LANE

AND RELIKATE 01 180 HZ FLISTING MFRE. REMOVE σ) 1 GRADE SHEET I OF I KATHY AND JOHN UNDFRWOOD SCALE 14" = 1-0 73 SONSET LANE ENGLOSED ENTRYWAY STOE FLEVATION DF JE. 8055 PORTLAND MIE. PROPOSED 444 7 JAROHS DAY WHAL HOLVE TO EXTSTANG HOUSE ENCLOSED FRATRACAN SHED ROOF. 183171 5 171ED NEW 4 18 Severanos EYSTITUS WINDOW Dook T& TALEBOR OF REPLACE Jan act アンコスソシスト REMOVE MOUNTA SMALLER 24.0" ななく FATSTAN & HOUSE ESTSTINE CEDAR SHAKES 36" Gvord drau drau 0-8 .0-8