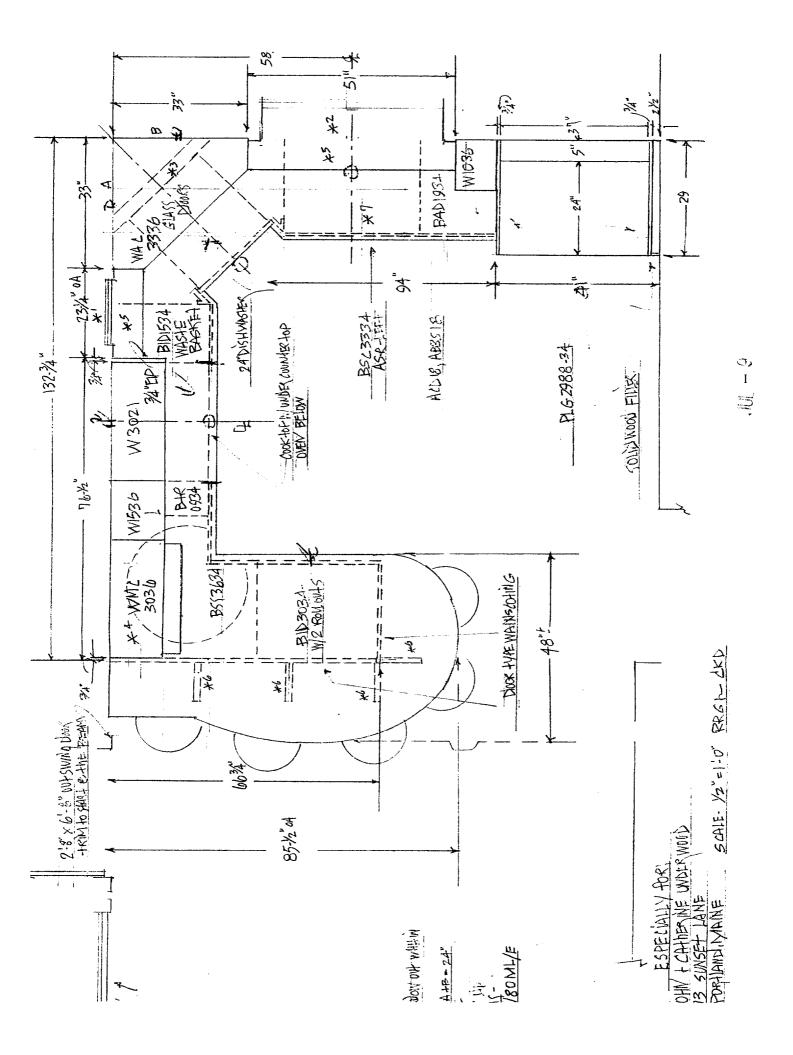

|                                                                                                                      | )3 Surwelland                                                          |                         |
|----------------------------------------------------------------------------------------------------------------------|------------------------------------------------------------------------|-------------------------|
| Total Square Footage of Proposed Struct                                                                              | Square Footage of Lot  650 ≤4                                          | PJ                      |
| Tax Assessor's Chart, Block & Lot Chart# Block# Lot#                                                                 | Owner: Kashy and John Under<br>73 Sunset Lane<br>Powlland M.E.         | 775-1953                |
|                                                                                                                      | telephone: Jevernah k Ross 7<br>43 Justin Mensil et<br>Burton ME 04043 | Work: \$ 10,000.00      |
|                                                                                                                      | ٣٢                                                                     |                         |
|                                                                                                                      |                                                                        |                         |
| 441 1/44/ 1                                                                                                          | sed Endry way / Remodol                                                | — Vidalai               |
| Proposed use: Add 4 & Enclo Project description: Plans Enclo                                                         |                                                                        | T 40 74 12 154          |
|                                                                                                                      | sed.                                                                   | T 40 74 12 1-4 4 5.25 4 |
| Plans Enclo Contractor's name, address & telephone: Who should we contact when the permit Mailing address: 43 Turker | Jevenuch K Ross III.                                                   | <br>)7- 929- 8246       |

PLOT PLAN SCALE 1"= 20-0" KATHY + JOHN UNDERWOOD PORTLAND, MAINE 73 SUNSET LANE

Э

65 ter-

ø

STOCKCADE

JKR 7/7/2004 RROPOSED ENCLUSED REAR ENTRY WAY

SHEET 2 OF 2

224 Set 48-3 EVE STANK Aper TF ON 1 STORY "0- EE EXIST ING STORY HOUSE 821 89 54 24 + 34 "0-PH 43'-4" EXTSTENG 20' ×24' t 987 GARAGE DRIVE WAY PAVED, √ 1 00 ,+صد – 1,0-,4 JN17 Frince

Sy. Coverage

FRONT STEPS 16 19 1 House . 821 58 24 2211 40 74 480 Sa ft REAR DECK ENTRY WAY BULKHEAD GARACK . AUDITEON

TOTAL.S

PERRITTED

٨ SET LANE

AND RELIKATE 01 180 HZ FLISTING MFRE. REMOVE σ) 1 GRADE SHEET I OF I KATHY AND JOHN UNDFRWOOD SCALE 14" = 1-0 73 SONSET LANE ENGLOSED ENTRYWAY STOE FLEVATION DF JE. 8055 PORTLAND MIE. PROPOSED 444 7 JAROHS DAY WHAL HOLVE TO EXTSTANG HOUSE ENCLOSED FRATRACAN SHED ROOF. 183171 5 171ED NEW 4 18 Severanos EYSTITUS WINDOW Dook T& TALEBOR OF REPLACE Jan act アンコスソシスト REMOVE MOUNTA SMALLER 24.0" ななく FATSTAN & HOUSE ESTSTINE CEDAR SHAKES 36" Gvord drau drau 0-8 .0-8