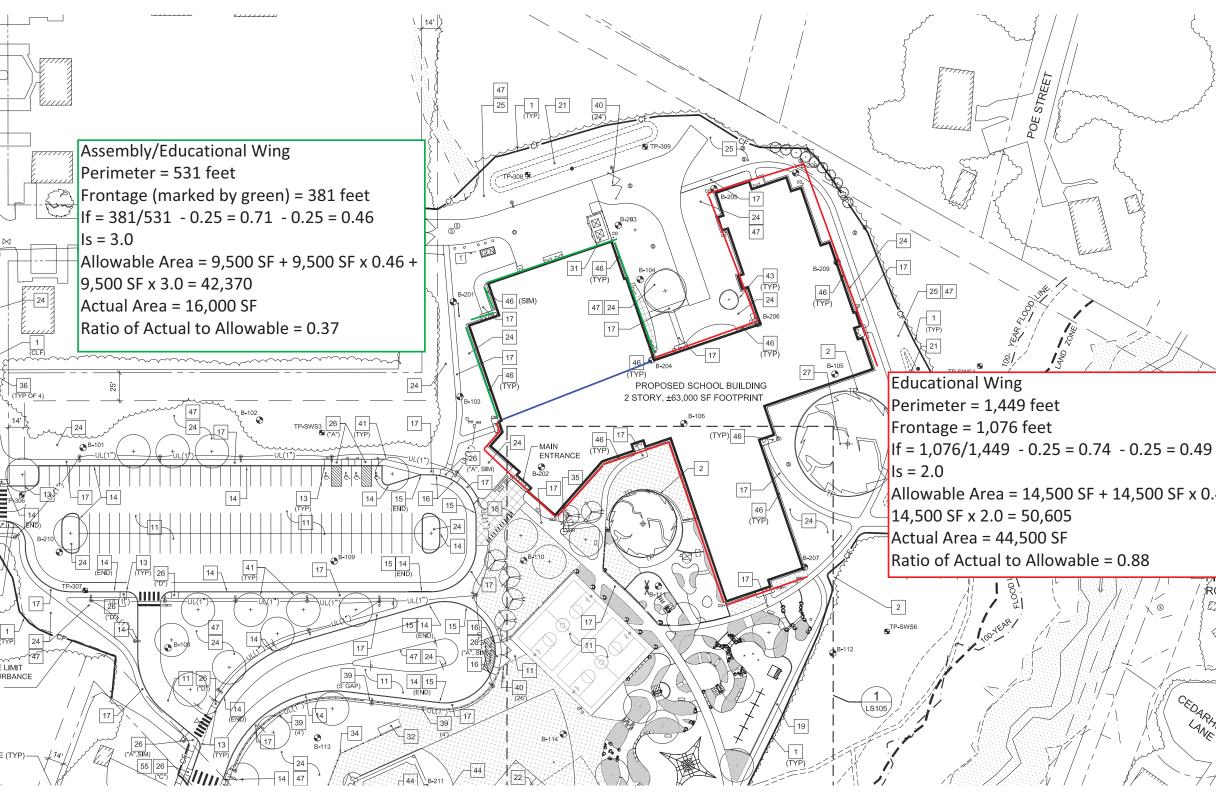

|                                        | KEYNOTES: (THIS SHEET ONLY.)                                                                                                                                                           |
|----------------------------------------|----------------------------------------------------------------------------------------------------------------------------------------------------------------------------------------|
| ر<br>د                                 | 1 CONSTRUCTION FENCE: PROVIDE 6' TALL CHAIN LINK FENCING WITH DRIVEN POSTS IN<br>LIEU OF MOVABLE FENCE PANELS WHERE INDICATED WITH "CLF". SEE DETAIL 4/C-505 (SIM                      |
| }                                      | 2 PROTECT EXISTING TREE TO REMAIN. SEE SHEET CD104.