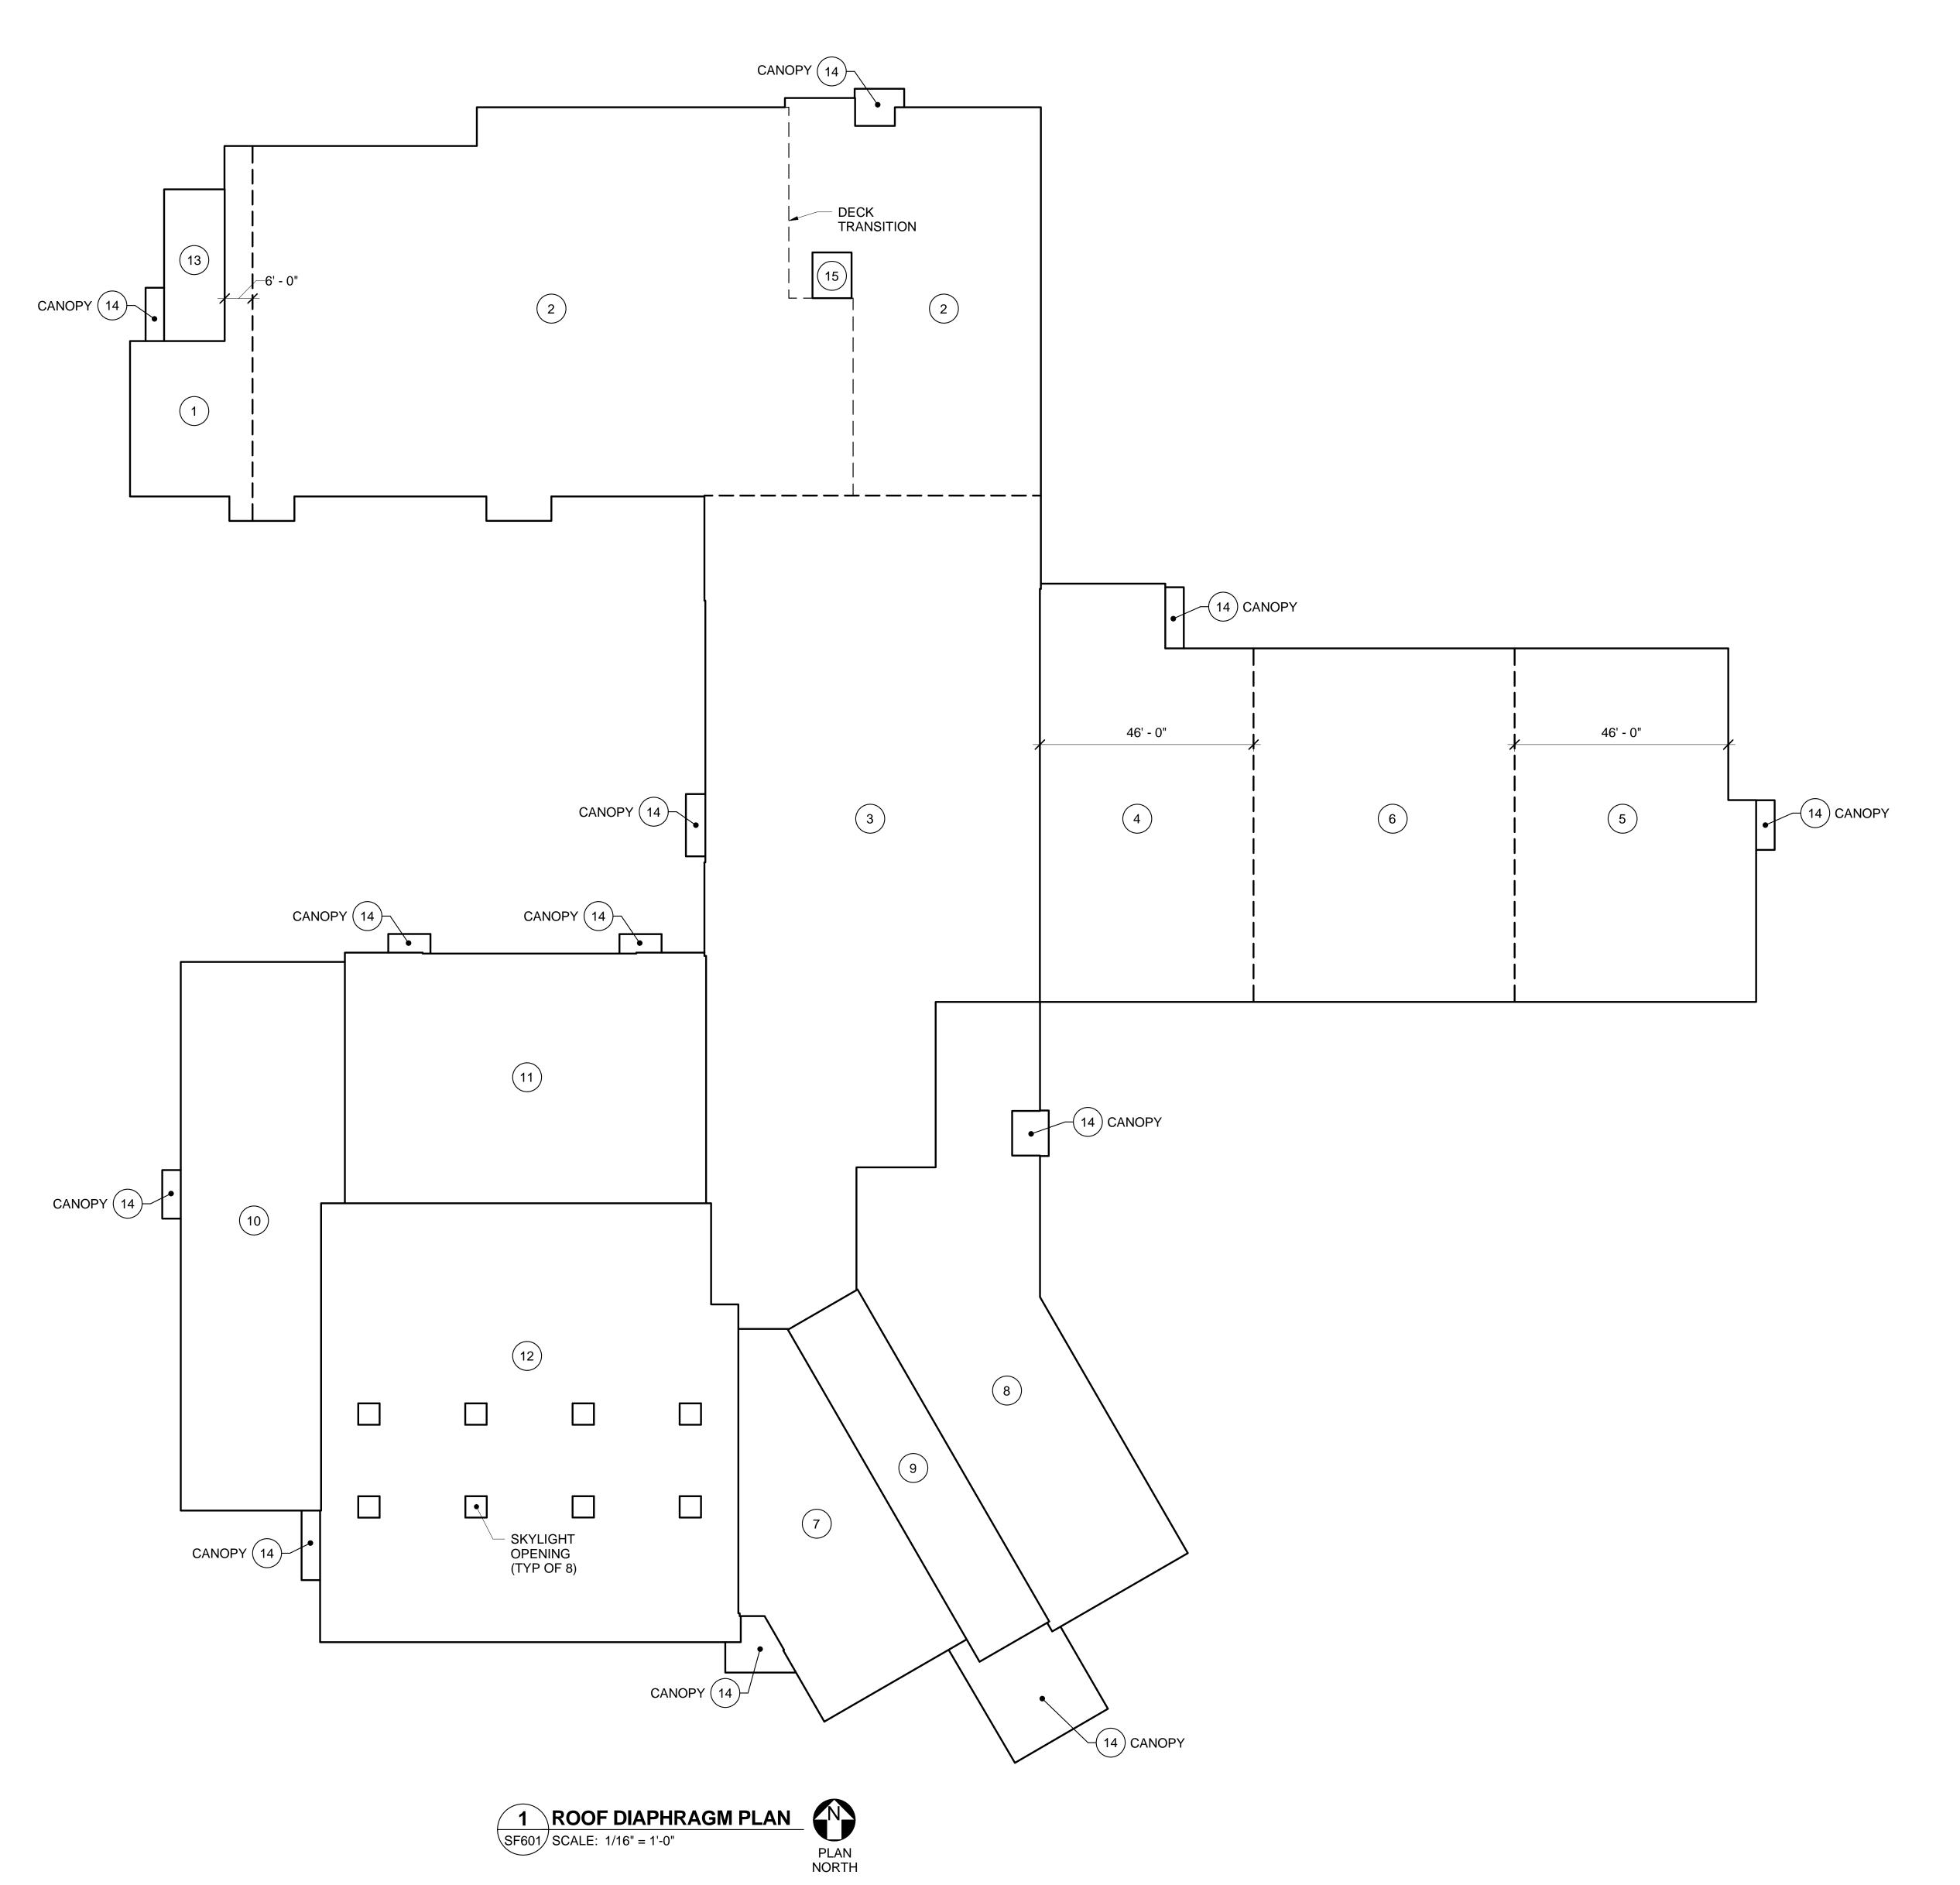

3/17/2017 2:26:46 PM C:\Users\nick\Documents\21602.08\_HALL SCHOOL\_STRUCTURE\_V17\_ndefries.rvt

| ROOF DIAPHRAGM SCHEDULE |                                   |                                |                 |
|-------------------------|-----------------------------------|--------------------------------|-----------------|
| ZONE                    | DECK MATERIAL<br>AND SIZE         | STEEL DECK FASTENING           |                 |
|                         |                                   | FRAME                          | STITCH/SIDE LAP |
| 1                       | 1-1/2" x 18 GA STEEL DECK         | 3/4" PUDDLE WELD, 36/4 PATTERN | (6) #10 SCREWS  |
| 2                       | 1-1/2" x 18 GA STEEL DECK         | 3/4" PUDDLE WELD, 36/4 PATTERN | (4) #10 SCREWS  |
| 3                       | 1-1/2" x 18 GA STEEL DECK         | 3/4" PUDDLE WELD, 36/4 PATTERN | (5) #10 SCREWS  |
| 4                       | 3" x 16 GA COMPOSITE STEEL DECK   | 3/4" PUDDLE WELD, 24/6 PATTERN | (19) #10 SCREWS |
| 5                       | 3" x 16 GA COMPOSITE STEEL DECK   | 3/4" PUDDLE WELD, 24/6 PATTERN | (19) #10 SCREWS |
| 6                       | 3" x 16 GA COMPOSITE STEEL DECK   | 3/4" PUDDLE WELD, 24/4 PATTERN | (10) #10 SCREWS |
| 7                       | 1-1/2" x 18 GA STEEL DECK         | 3/4" PUDDLE WELD, 36/7 PATTERN | (6) #10 SCREWS  |
| 8                       | 1-1/2" x 18 GA STEEL DECK         | 3/4" PUDDLE WELD, 36/7 PATTERN | (6) #10 SCREWS  |
| 9                       | 6" x 14 GA STEEL DECK             | 3/4" PUDDLE WELD, 36/4 PATTERN | (10) #10 SCREWS |
| 10                      | 1-1/2" x 18 GA STEEL DECK         | 3/4" PUDDLE WELD, 36/4 PATTERN | (4) #10 SCREWS  |
| 11                      | 1-1/2" x 18 GA STEEL DECK         | 3/4" PUDDLE WELD, 36/4 PATTERN | (2) #10 SCREWS  |
| 12                      | 3" x 18/18 GA ACOUSTIC STEEL DECK | 3/4" PUDDLE WELD, 24/4 PATTERN | (3) #10 SCREWS  |
| 13                      | 1-1/2" x 18 GA STEEL DECK         | 3/4" PUDDLE WELD, 36/4 PATTERN | (3) #10 SCREWS  |
| 14                      | 1-1/2" x 18 GA STEEL DECK         | 3/4" PUDDLE WELD, 36/4 PATTERN | (1) #10 SCREWS  |
| 15                      | 3" x 18/18 GA STEEL DECK          | 3/4" PUDDLE WELD, 24/4 PATTERN | (1) #10 SCREWS  |

## NOTES:

- 1. STITCH/SIDE LAP FASTENERS BETWEEN FRAMING MEMBERS.

2. NO VARIATIONS IN FASTENER METHODS ARE PERMITTED.

## **DRAWING NOTES:**

- COORDINATE TOP OF STEEL ELEVATIONS WITH COLUMN SCHEDULES AND ROOF FRAMING PLANS.
- ROOF OPENINGS FOR MECHANICAL DUCTS, PIPES, SKYLIGHTS AND SMOKE VENTS NOT SHOWN. COORDINATE EXACT LOCATIONS WITH ROOF FRAMING PLANS AND MECHANICAL PLANS.
- FASTENING AROUND ALL OPENINGS SHALL MATCH THE FRAME FASTENING INDICATED FOR THAT ZONE.