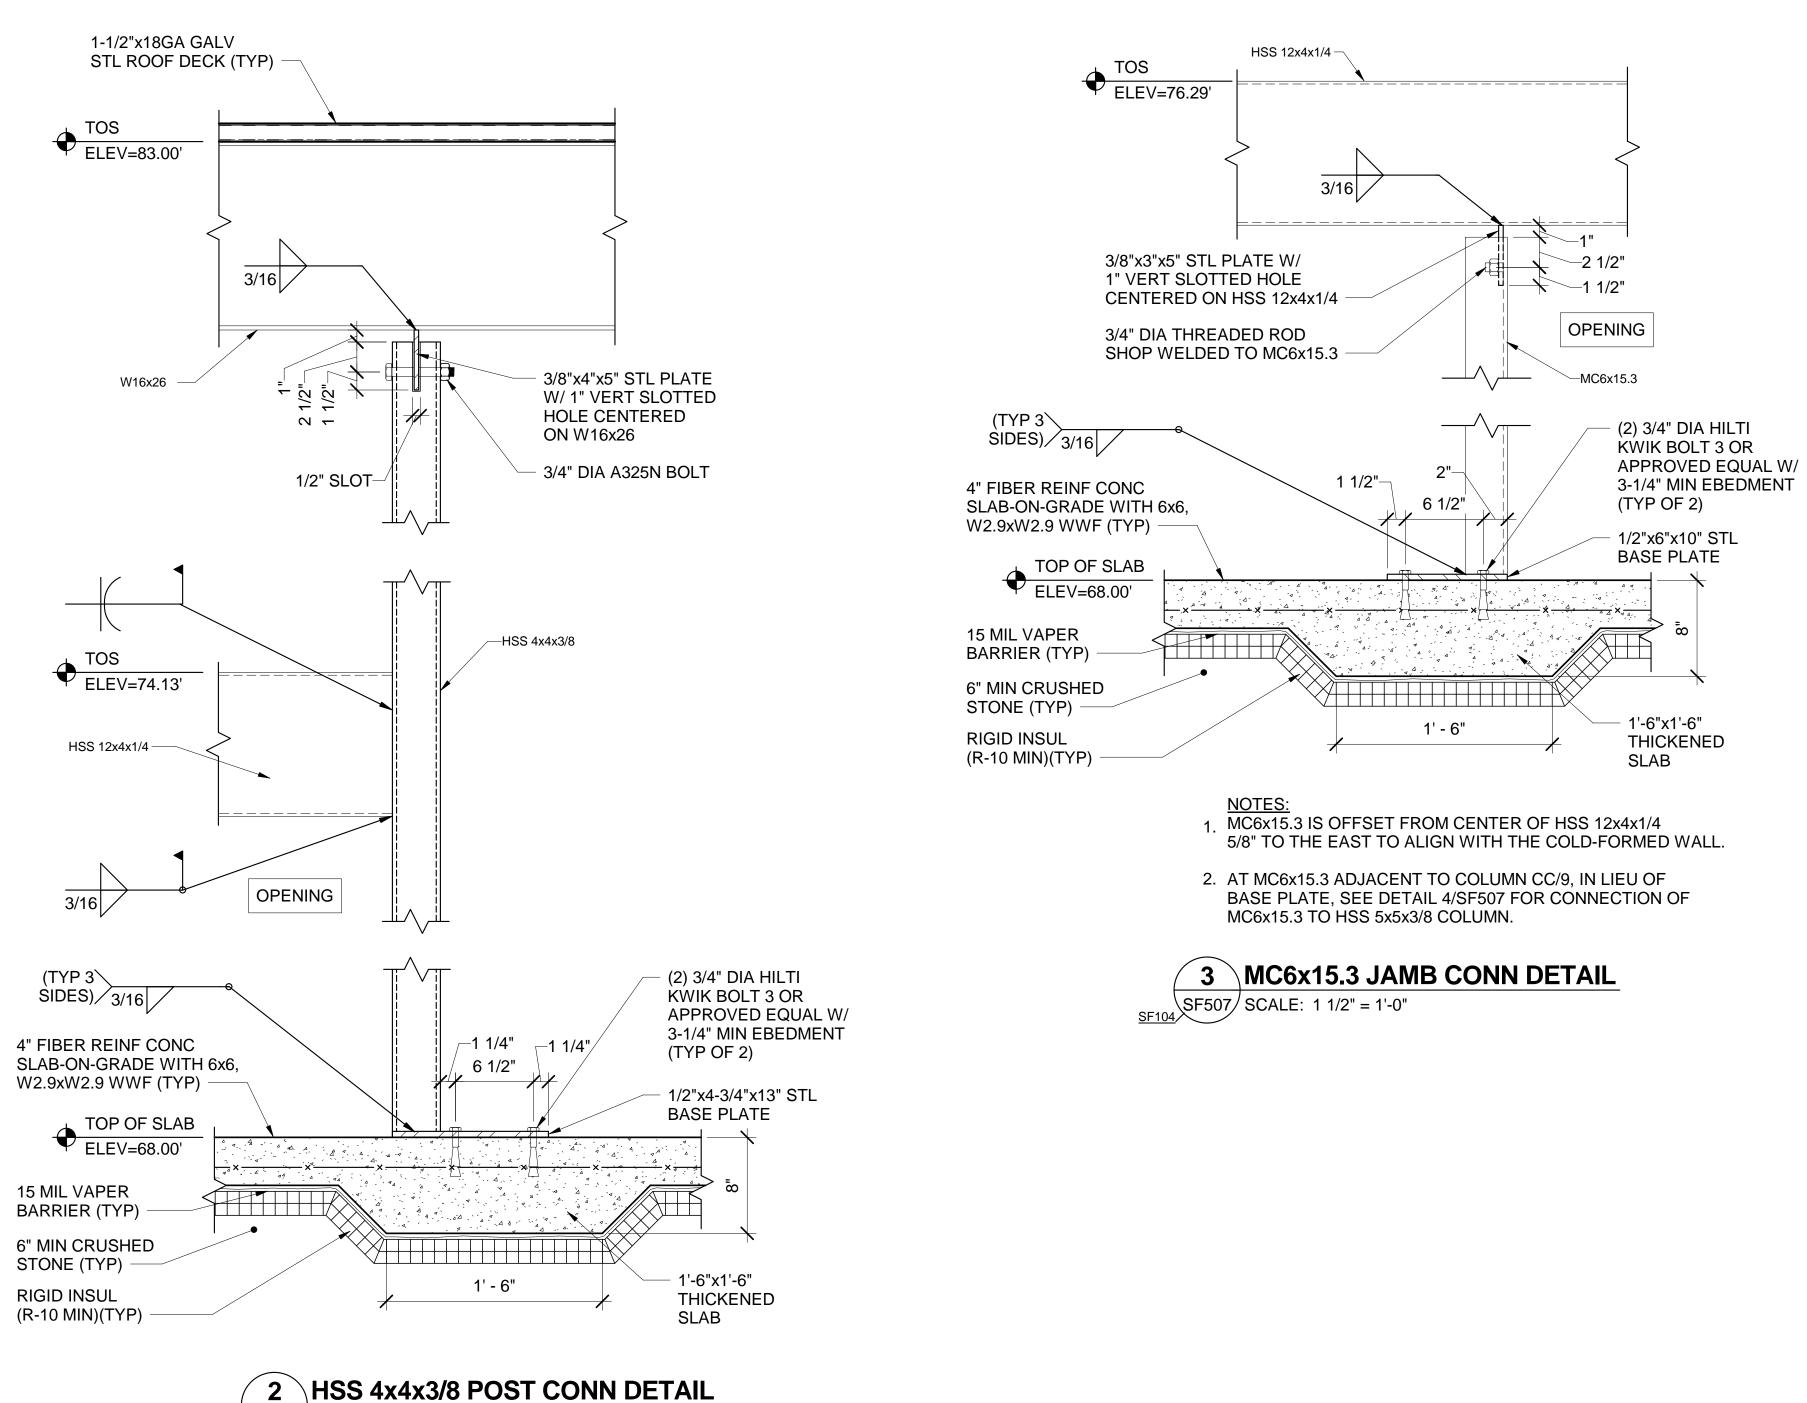

3/17/2017 2:26:43 PM C:\Users\nick\Documents\21602.08\_HALL SCHOOL\_STRUCTURE\_V17\_ndefries.rvt

SF507 SCALE: 1 1/2" = 1'-0"

|          | STATE OF MAINE                                                                                                                                                                                                                                                                                                                                                                                                                                                                                                                                                                                                                                                                                                                                                                                                                                                                                                                                                                                                                                                                                                                                                                                                                                                                                                                                                                                                                                                                                                                                                                                                                                                                                                                                                                                                                                                                                                                                                                                                                                                                                          |
|----------|---------------------------------------------------------------------------------------------------------------------------------------------------------------------------------------------------------------------------------------------------------------------------------------------------------------------------------------------------------------------------------------------------------------------------------------------------------------------------------------------------------------------------------------------------------------------------------------------------------------------------------------------------------------------------------------------------------------------------------------------------------------------------------------------------------------------------------------------------------------------------------------------------------------------------------------------------------------------------------------------------------------------------------------------------------------------------------------------------------------------------------------------------------------------------------------------------------------------------------------------------------------------------------------------------------------------------------------------------------------------------------------------------------------------------------------------------------------------------------------------------------------------------------------------------------------------------------------------------------------------------------------------------------------------------------------------------------------------------------------------------------------------------------------------------------------------------------------------------------------------------------------------------------------------------------------------------------------------------------------------------------------------------------------------------------------------------------------------------------|
| Pl       | JBLIC SCHOOL PROJECT                                                                                                                                                                                                                                                                                                                                                                                                                                                                                                                                                                                                                                                                                                                                                                                                                                                                                                                                                                                                                                                                                                                                                                                                                                                                                                                                                                                                                                                                                                                                                                                                                                                                                                                                                                                                                                                                                                                                                                                                                                                                                    |
| TITLE    | PORTLAND PUBLIC SCHOOLS<br>NEW FRED P. HALL ELEMENTARY SCHOOL                                                                                                                                                                                                                                                                                                                                                                                                                                                                                                                                                                                                                                                                                                                                                                                                                                                                                                                                                                                                                                                                                                                                                                                                                                                                                                                                                                                                                                                                                                                                                                                                                                                                                                                                                                                                                                                                                                                                                                                                                                           |
| LOCATION | 23 ORONO ROAD, PORTLAND, ME                                                                                                                                                                                                                                                                                                                                                                                                                                                                                                                                                                                                                                                                                                                                                                                                                                                                                                                                                                                                                                                                                                                                                                                                                                                                                                                                                                                                                                                                                                                                                                                                                                                                                                                                                                                                                                                                                                                                                                                                                                                                             |
|          | UCTURAL DETAILS 7                                                                                                                                                                                                                                                                                                                                                                                                                                                                                                                                                                                                                                                                                                                                                                                                                                                                                                                                                                                                                                                                                                                                                                                                                                                                                                                                                                                                                                                                                                                                                                                                                                                                                                                                                                                                                                                                                                                                                                                                                                                                                       |
|          |                                                                                                                                                                                                                                                                                                                                                                                                                                                                                                                                                                                                                                                                                                                                                                                                                                                                                                                                                                                                                                                                                                                                                                                                                                                                                                                                                                                                                                                                                                                                                                                                                                                                                                                                                                                                                                                                                                                                                                                                                                                                                                         |
|          | IN N IT SHEET NO.                                                                                                                                                                                                                                                                                                                                                                                                                                                                                                                                                                                                                                                                                                                                                                                                                                                                                                                                                                                                                                                                                                                                                                                                                                                                                                                                                                                                                                                                                                                                                                                                                                                                                                                                                                                                                                                                                                                                                                                                                                                                                       |
|          | Image: Section in the section of the sectio |