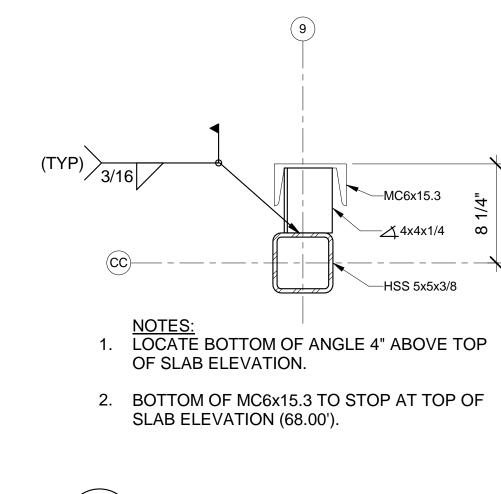

3/17/2017 2:26:43 PM C:\Users\nick\Documents\21602.08\_HALL SCHOOL\_STRUCTURE\_V17\_ndefries.rvt

SF507 SCALE: 1 1/2" = 1'-0"

|          | STATE OF MAINE                                                                                                                                                                                                                                                                                                                                                                                                                                                                                                                                                                                                                                                                                                                                                                                                                                                                                                                                                                                                                                                                                                                                                                                                                                                                                                                                                                                                                                                                                                                                                                                                                                                                                                                                                                                                                                                                                                                                                                                                                                                                                          |
|----------|---------------------------------------------------------------------------------------------------------------------------------------------------------------------------------------------------------------------------------------------------------------------------------------------------------------------------------------------------------------------------------------------------------------------------------------------------------------------------------------------------------------------------------------------------------------------------------------------------------------------------------------------------------------------------------------------------------------------------------------------------------------------------------------------------------------------------------------------------------------------------------------------------------------------------------------------------------------------------------------------------------------------------------------------------------------------------------------------------------------------------------------------------------------------------------------------------------------------------------------------------------------------------------------------------------------------------------------------------------------------------------------------------------------------------------------------------------------------------------------------------------------------------------------------------------------------------------------------------------------------------------------------------------------------------------------------------------------------------------------------------------------------------------------------------------------------------------------------------------------------------------------------------------------------------------------------------------------------------------------------------------------------------------------------------------------------------------------------------------|
| Pl       | JBLIC SCHOOL PROJECT                                                                                                                                                                                                                                                                                                                                                                                                                                                                                                                                                                                                                                                                                                                                                                                                                                                                                                                                                                                                                                                                                                                                                                                                                                                                                                                                                                                                                                                                                                                                                                                                                                                                                                                                                                                                                                                                                                                                                                                                                                                                                    |
| TITLE    | PORTLAND PUBLIC SCHOOLS<br>NEW FRED P. HALL ELEMENTARY SCHOOL                                                                                                                                                                                                                                                                                                                                                                                                                                                                                                                                                                                                                                                                                                                                                                                                                                                                                                                                                                                                                                                                                                                                                                                                                                                                                                                                                                                                                                                                                                                                                                                                                                                                                                                                                                                                                                                                                                                                                                                                                                           |
| LOCATION | 23 ORONO ROAD, PORTLAND, ME                                                                                                                                                                                                                                                                                                                                                                                                                                                                                                                                                                                                                                                                                                                                                                                                                                                                                                                                                                                                                                                                                                                                                                                                                                                                                                                                                                                                                                                                                                                                                                                                                                                                                                                                                                                                                                                                                                                                                                                                                                                                             |
|          | UCTURAL DETAILS 7                                                                                                                                                                                                                                                                                                                                                                                                                                                                                                                                                                                                                                                                                                                                                                                                                                                                                                                                                                                                                                                                                                                                                                                                                                                                                                                                                                                                                                                                                                                                                                                                                                                                                                                                                                                                                                                                                                                                                                                                                                                                                       |
|          |                                                                                                                                                                                                                                                                                                                                                                                                                                                                                                                                                                                                                                                                                                                                                                                                                                                                                                                                                                                                                                                                                                                                                                                                                                                                                                                                                                                                                                                                                                                                                                                                                                                                                                                                                                                                                                                                                                                                                                                                                                                                                                         |
|          | IN N IT SHEET NO.                                                                                                                                                                                                                                                                                                                                                                                                                                                                                                                                                                                                                                                                                                                                                                                                                                                                                                                                                                                                                                                                                                                                                                                                                                                                                                                                                                                                                                                                                                                                                                                                                                                                                                                                                                                                                                                                                                                                                                                                                                                                                       |
|          | Image: Section in the section of the sectio |