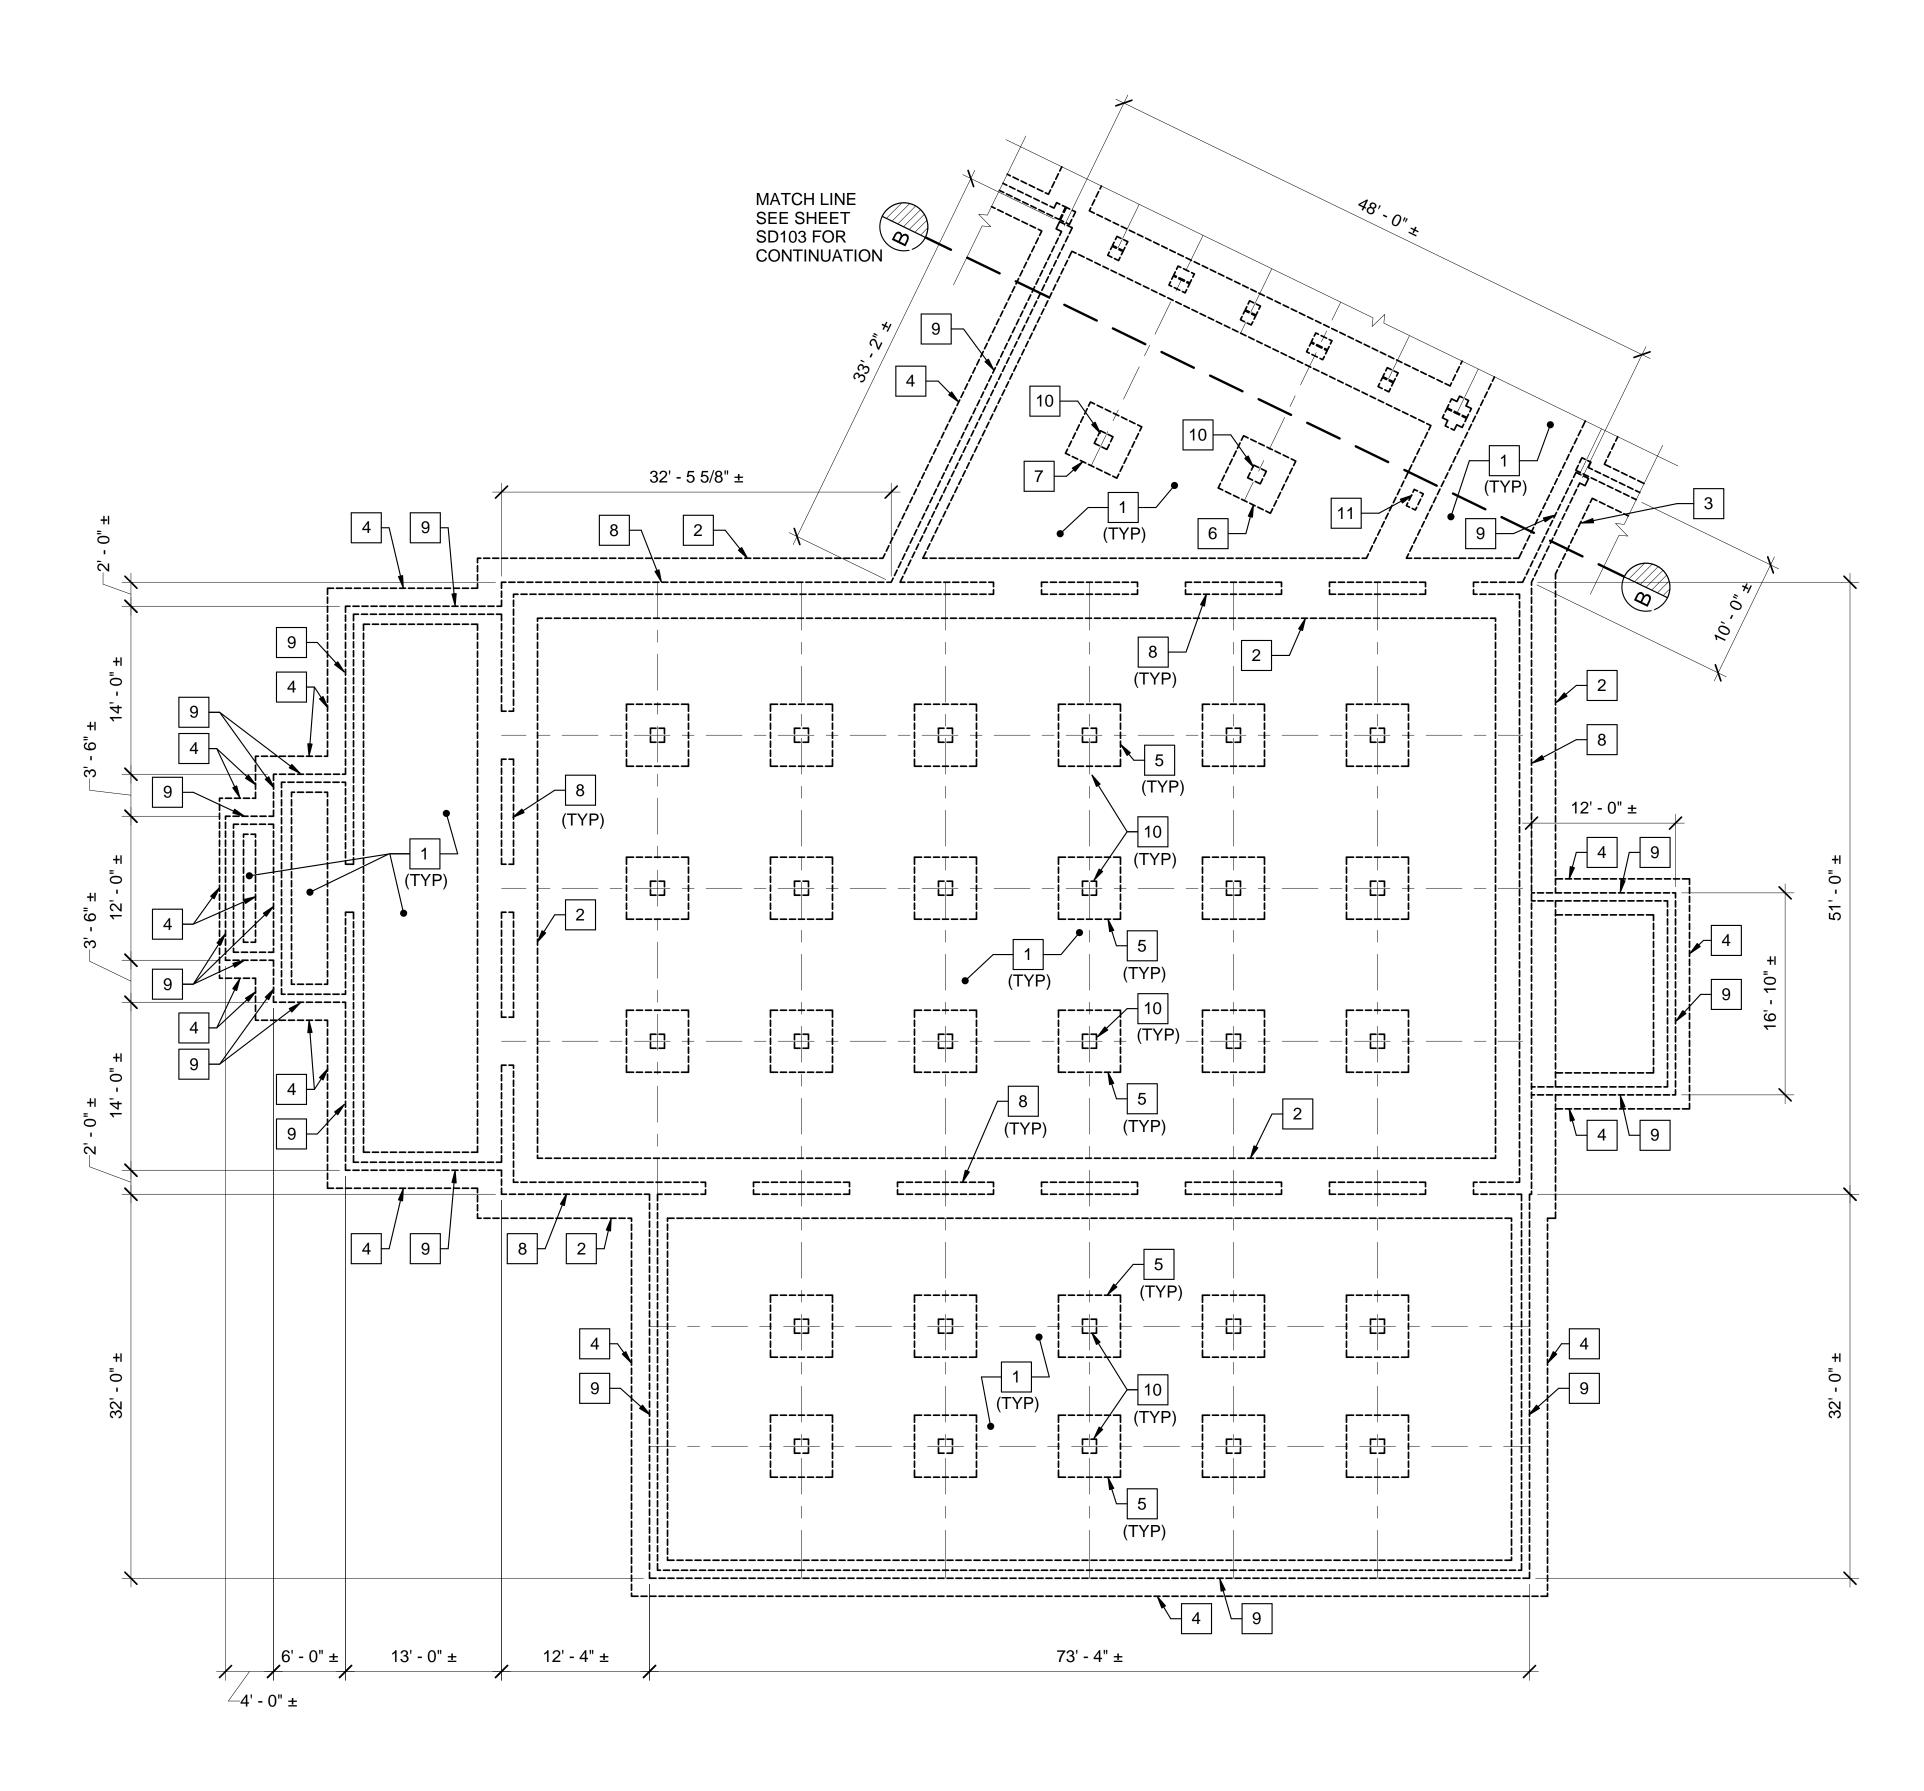

## REMOVALS KEYNOTES: (THIS SHEET ONLY)

1 SAWCUT AND REMOVE EXISTING 2"± CONCRETE SLAB-ON-GRADE. 2 SAWCUT AND REMOVE EXISTING CONTINUOUS 5'-0"± WIDE x 1'-0"± DEEP REINFORCED CONCRETE FOOTING. 3 SAWCUT AND REMOVE EXISTING CONTINUOUS 3'-4"± WIDE x 8"± DEEP REINFORCED CONCRETE FOOTING. 4 SAWCUT AND REMOVE EXISTING CONTINUOUS 3'-0"± WIDE x 8"± DEEP REINFORCED CONCRETE FOOTING. 5 SAWCUT AND REMOVE EXISTING 5'-2"± x 5'-2"± x 8"± DEEP REINFORCED CONCRETE SPREAD FOOTING 6 SAWCUT AND REMOVE EXISTING 4'-10"± x 4'-10"± x 8"± DEEP REINFORCED CONCRETE SPREAD FOOTING. 7 SAWCUT AND REMOVE EXISTING 4'-9"± x 4'-9"± x 8"± DEEP REINFORCED CONCRETE SPREAD FOOTING. 8 SAWCUT AND REMOVE EXISTING 1'-0"± REINFORCED CONCRETE FOUNDATION WALL. 9 SAWCUT AND REMOVE EXISTING 8"± REINFORCED CONCRETE FOUNDATION WALL. 10 SAWCUT AND REMOVE EXISTING 1'-2"± x 1'-2"± REINFORCED CONCRETE PIER. 11 SAWCUT AND REMOVE EXISTING 1'-6"± x 10"± REINFORCED CONCRETE PIER.