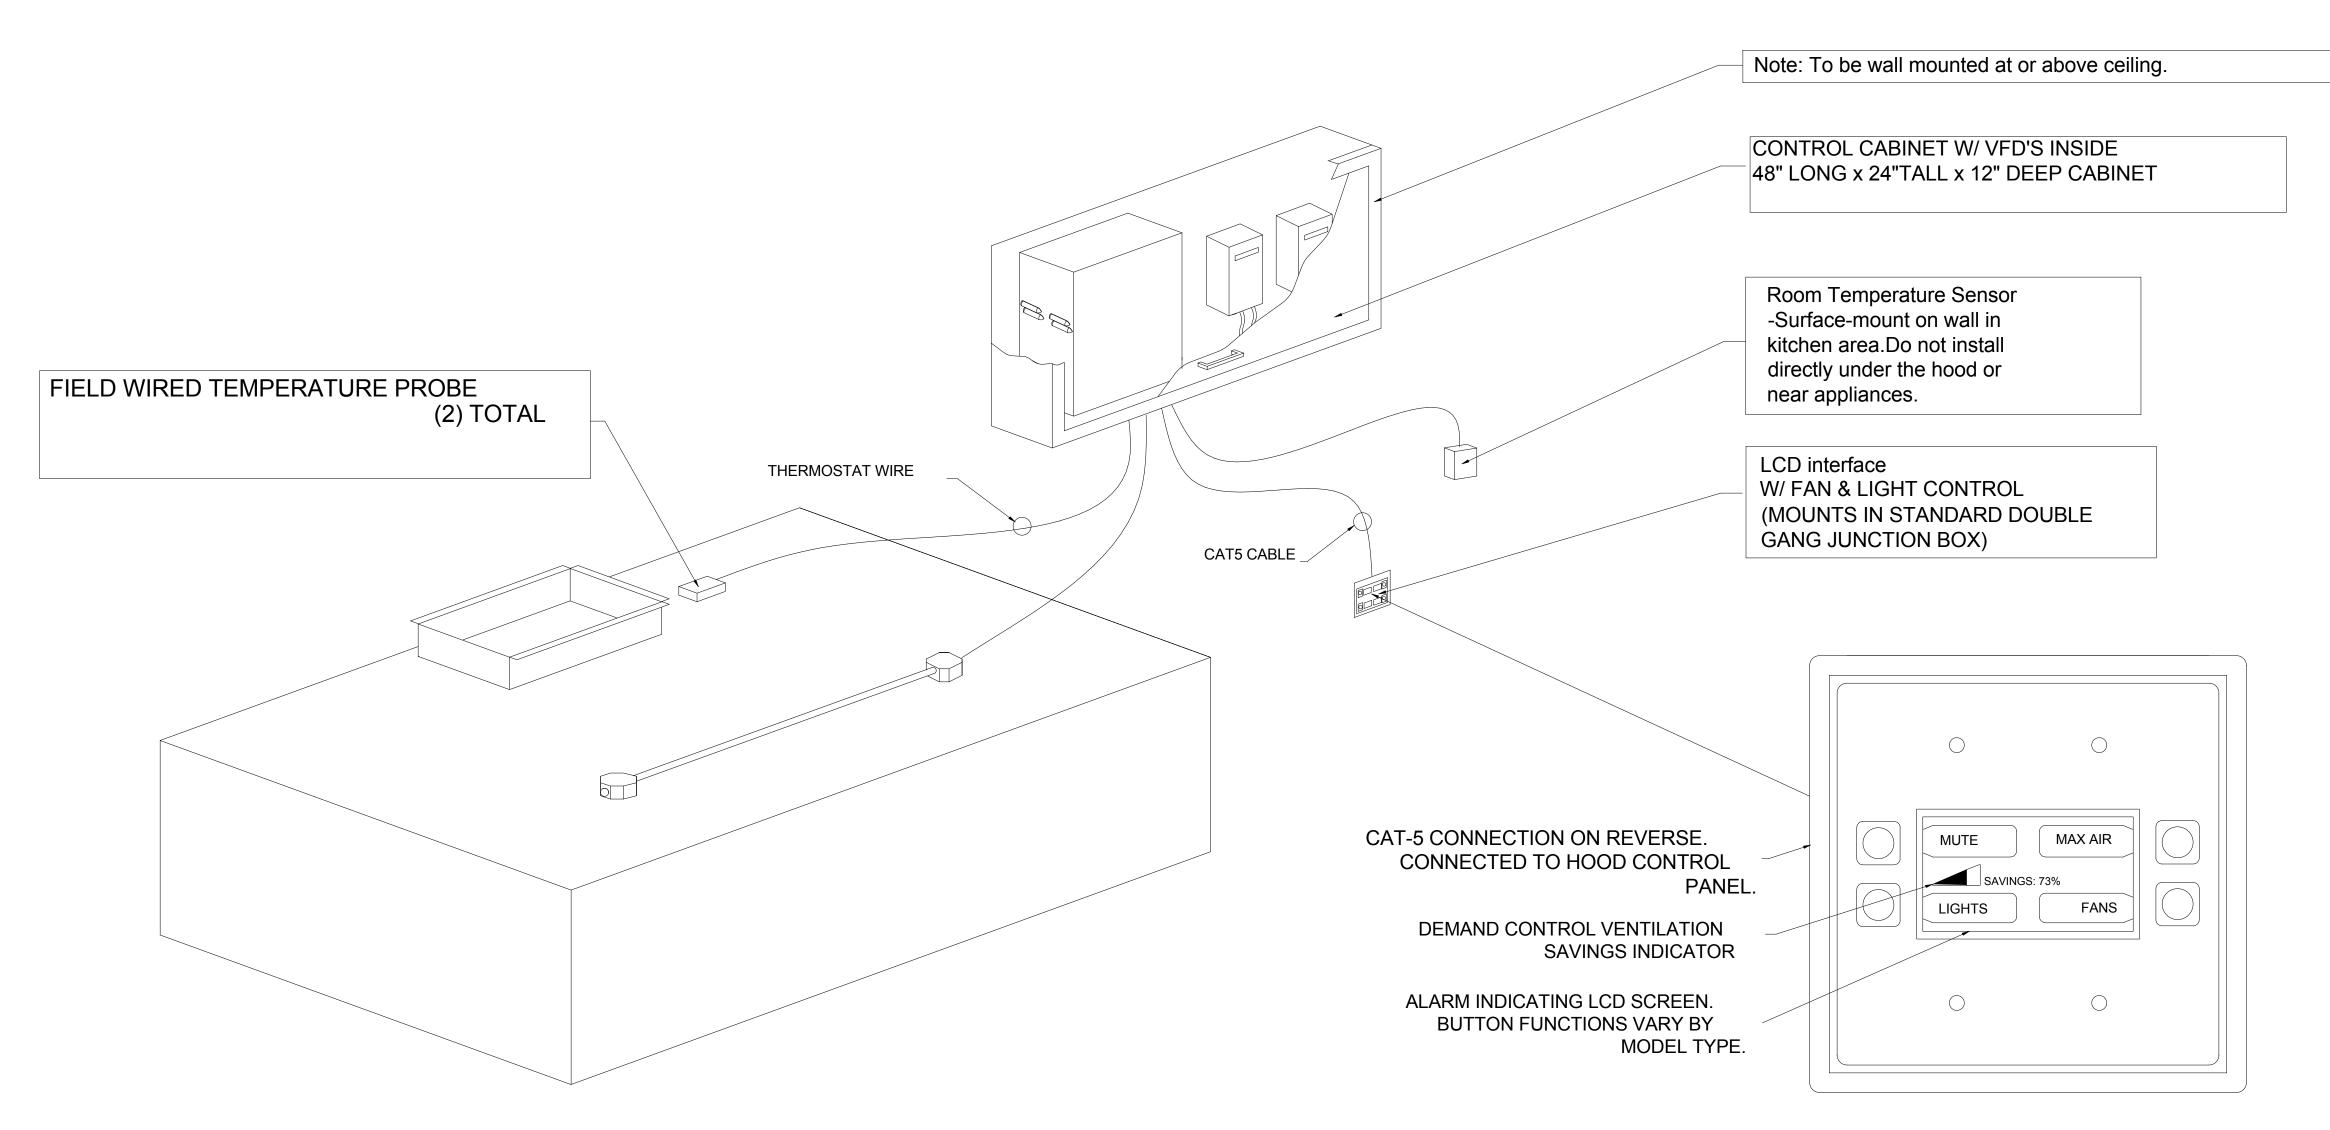

MOTOR HORSEPOWERS, VOLTAGE, AND FLA RATINGS TO BE CONFIRMED PRIOR ORDERING.

Supply 3 5.000 208 15.8

TYPICAL DCKV SYSTEM <u>INSTALLATION</u>

102 23 Orono Rd., PORTLAND, ME, ( 12/22/2016 2870227

BFC-21

**MASTER DRAWING** 