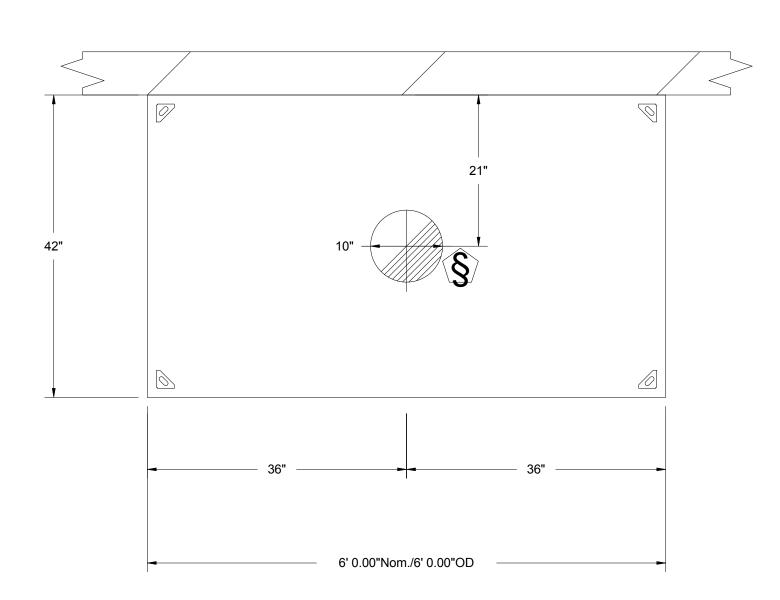

PLAN VIEW - Hood #1 6'0.0#4)LONG





## ASSEMBLY INSTRUCTIONS

HANGING ANGLE MUST BE SUPPORTED WITH 1/2" - 13 TPI GRADE 5 (MINIMUM) ALL-THREAD. SANDWICH HANGING ANGLES AND CEILING ANCHOR POINTS WITH 1/2" GRADE 5 (MINIMUM) STEEL FLAT WASHERS AND 1/2" - 13 TPI GRADE 5 (MINIMUM) HEX NUTS AS SHOWN. MUST USE DOUBLED HEX NUT CONFIGURATION BENEATH HOOD HANGING ANGLES AND ABOVE CEILING ANCHORS. MAINTAIN 1/4" OF EXPOSED THREADS BENEATH BOTTOM HEX NUT. TORQUE ALL HEX NUTS TO 57 FT-LBS.



## ASSEMBLY INSTRUCTIONS

HANGING ANGLE MUST BE SUPPORTED WITH 1/2" - 13 TPI GRADE 5 (MINIMUM) ALL-THREAD. SANDWICH HANGING ANGLES AND CEILING ANCHOR POINTS WITH 1/2" GRADE 5 (MINIMUM) STEEL FLAT WASHERS AND 1/2" - 13 TPI GRADE 5 (MINIMUM) HEX NUTS AS SHOWN. MUST USE DOUBLED HEX NUT CONFIGURATION ABOVE CEILING A