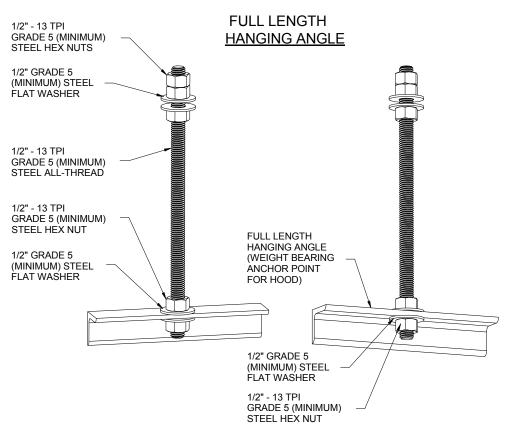

## ASSEMBLY INSTRUCTIONS

HANGING ANGLE MUST BE SUPPORTED WITH 1/2" - 13 TPI GRADE 5 (MINIMUM) ALL-THREAD. SANDWICH HANGING ANGLES AND CEILING ANCHOR POINTS WITH 1/2" GRADE 5 (MINIMUM) STEEL FLAT WASHERS AND 1/2" - 13 TPI GRADE 5 (MINIMUM) HEX NUTS AS SHOWN. MUST USE DOUBLED HEX NUT CONFIGURATION ABOVE CEILING ANCHORS. SINGLE HEX NUT BENEATH HANGING ANGLE IS ACCEPTABLE FOR FULL LENGTH HANGING ANGLES. MAINTAIN 1/4" OF EXPOSED THREADS BENEATH BOTTOM HEX NUT. TORQUE ALL HEX NUTS TO 57 FT-LBS.

## ASSEMBLY INSTRUCTIONS

HANGING ANGLE MUST BE SUPPORTED WITH 1/2" - 13 TPI GRADE 5 (MINIMUM) ALL-THREAD. SANDWICH HANGING ANGLES AND CEILING ANCHOR POINTS WITH 1/2" GRADE 5 (MINIMUM) STEEL FLAT WASHERS AND 1/2" - 13 TPI GRADE 5 (MINIMUM) HEX NUTS AS SHOWN. MUST USE DOUBLED HEX NUT CONFIGURATION ABOVE CEILING ANCHORS. SINGLE HEX NUT BENEATH HANGING ANGLE IS ACCEPTABLE FOR PSP HANGING ANGLES. MAINTAIN 1/4" OF EXPOSED THREADS BENEATH BOTTOM HEX NUT. TORQUE ALL HEX NUTS TO 57 FT-LBS.