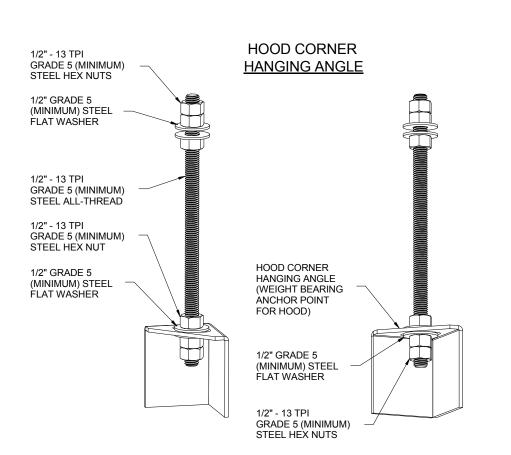

## ASSEMBLY INSTRUCTIONS

HANGING ANGLE MUST BE SUPPORTED WITH 1/2" - 13 TPI GRADE 5 (MINIMUM) ALL-THREAD. SANDWICH HANGING ANGLES AND CEILING ANCHOR POINTS WITH 1/2" GRADE 5 (MINIMUM) STEEL FLAT WASHERS AND 1/2" - 13 TPI GRADE 5 (MINIMUM) HEX NUTS AS SHOWN. MUST USE DOUBLED HEX NUT CONFIGURATION BENEATH HOOD HANGING ANGLES AND ABOVE CEILING ANCHORS. MAINTAIN 1/4" OF EXPOSED THREADS BENEATH BOTTOM HEX NUT. TORQUE ALL HEX NUTS TO 57 FT-LBS.