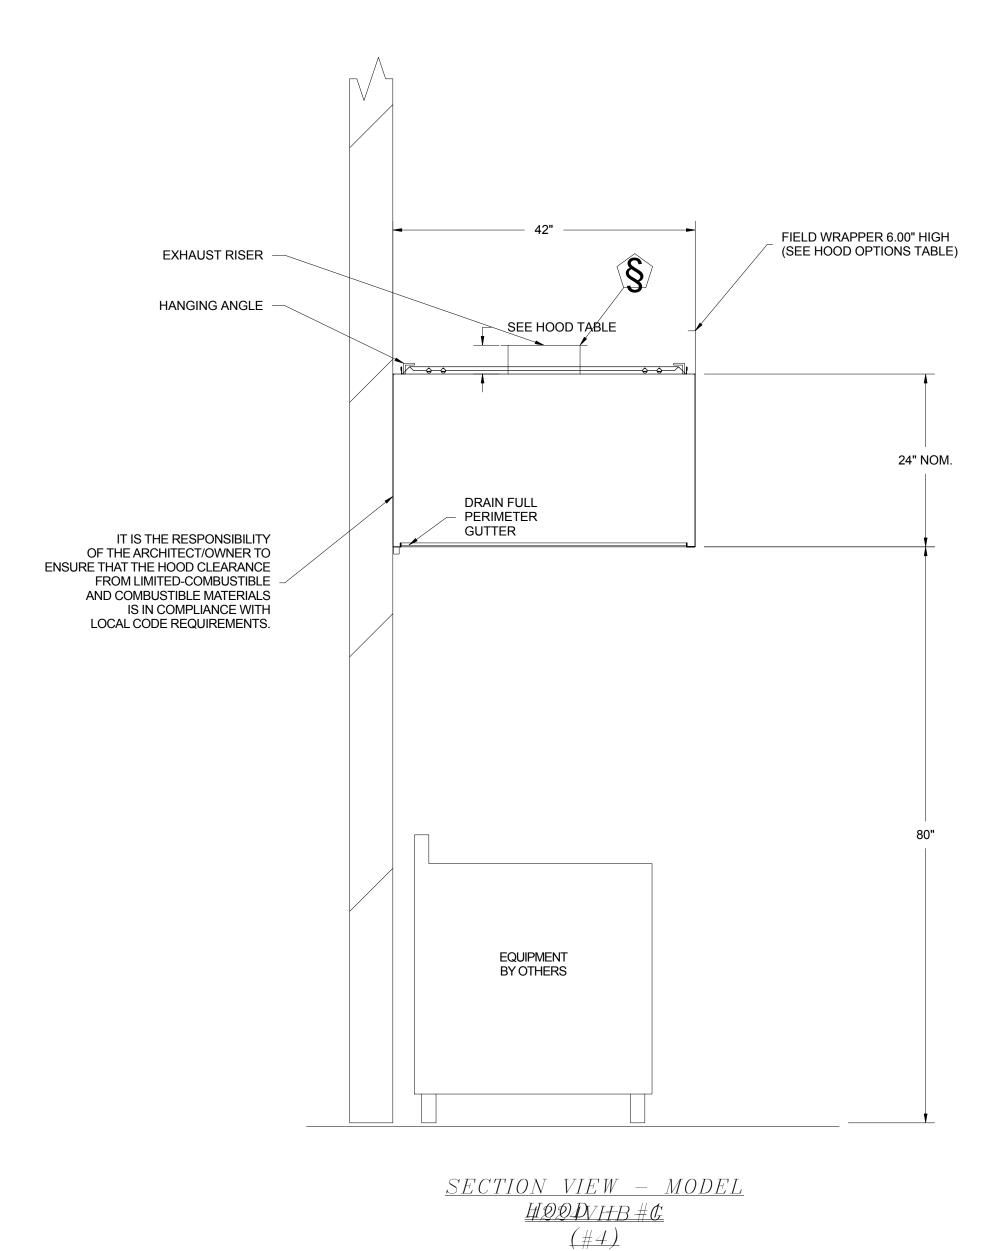

PLAN VIEW - Hood #1 6'0.0#4)LONG





## ASSEMBLY INSTRUCTIONS

HANGING ANGLE MUST BE SUPPORTED WITH 1/2" - 13 TPI GRADE 5 (MINIMUM) ALL-THREAD. SANDWICH HANGING ANGLES AND CEILING ANCHOR POINTS WITH 1/2" GRADE 5 (MINIMUM) STEEL FLAT WASHERS AND 1/2" - 13 TPI GRADE 5 (MINIMUM) HEX NUTS AS SHOWN. MUST USE DOUBLED HEX NUT CONFIGURATION BENEATH HOOD HANGING ANGLES AND ABOVE CEILING ANCHORS. MAINTAIN 1/4" OF EXPOSED THREADS BENEATH BOTTOM HEX NUT. TORQUE ALL HEX NUTS TO 57 FT-LBS.



## ASSEMBLY INSTRUCTIONS

HANGING ANGLE MUST BE SUPPORTED WITH 1/2" - 13 TPI GRADE 5 (MINIMUM) ALL-THREAD. SANDWICH HANGING ANGLES AND CEILING ANCHOR POINTS WITH 1/2" GRADE 5 (MINIMUM) STEEL FLAT WASHERS AND 1/2" - 13 TPI GRADE 5 (MINIMUM) HEX NUTS AS SHOWN. MUST USE DOUBLED HEX NUT CONFIGURATION ABOVE CEILING ANCHORS. SINGLE HEX NUT BENEATH HANGI