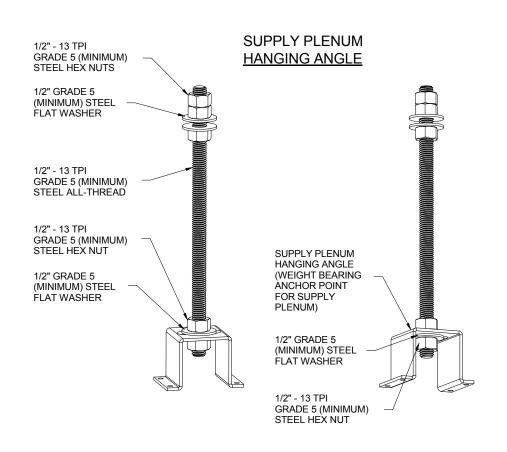

## ASSEMBLY INSTRUCTIONS

HANGING ANGLE MUST BE SUPPORTED WITH 1/2" - 13 TPI GRADE 5 (MINIMUM) ALL-THREAD. SANDWICH HANGING ANGLES AND CEILING ANCHOR POINTS WITH 1/2" GRADE 5 (MINIMUM) STEEL FLAT WASHERS AND 1/2" - 13 TPI GRADE 5 (MINIMUM) HEX NUTS AS SHOWN. MUST USE DOUBLED HEX NUT CONFIGURATION ABOVE CEILING ANCHORS. SINGLE HEX NUT BENEATH HANGING ANGLE IS ACCEPTABLE FOR PSP HANGING ANGLES. MAINTAIN 1/4" OF EXPOSED THREADS BENEATH BOTTOM HEX NUT. TORQUE ALL HEX NUTS TO 57 FT-LBS.