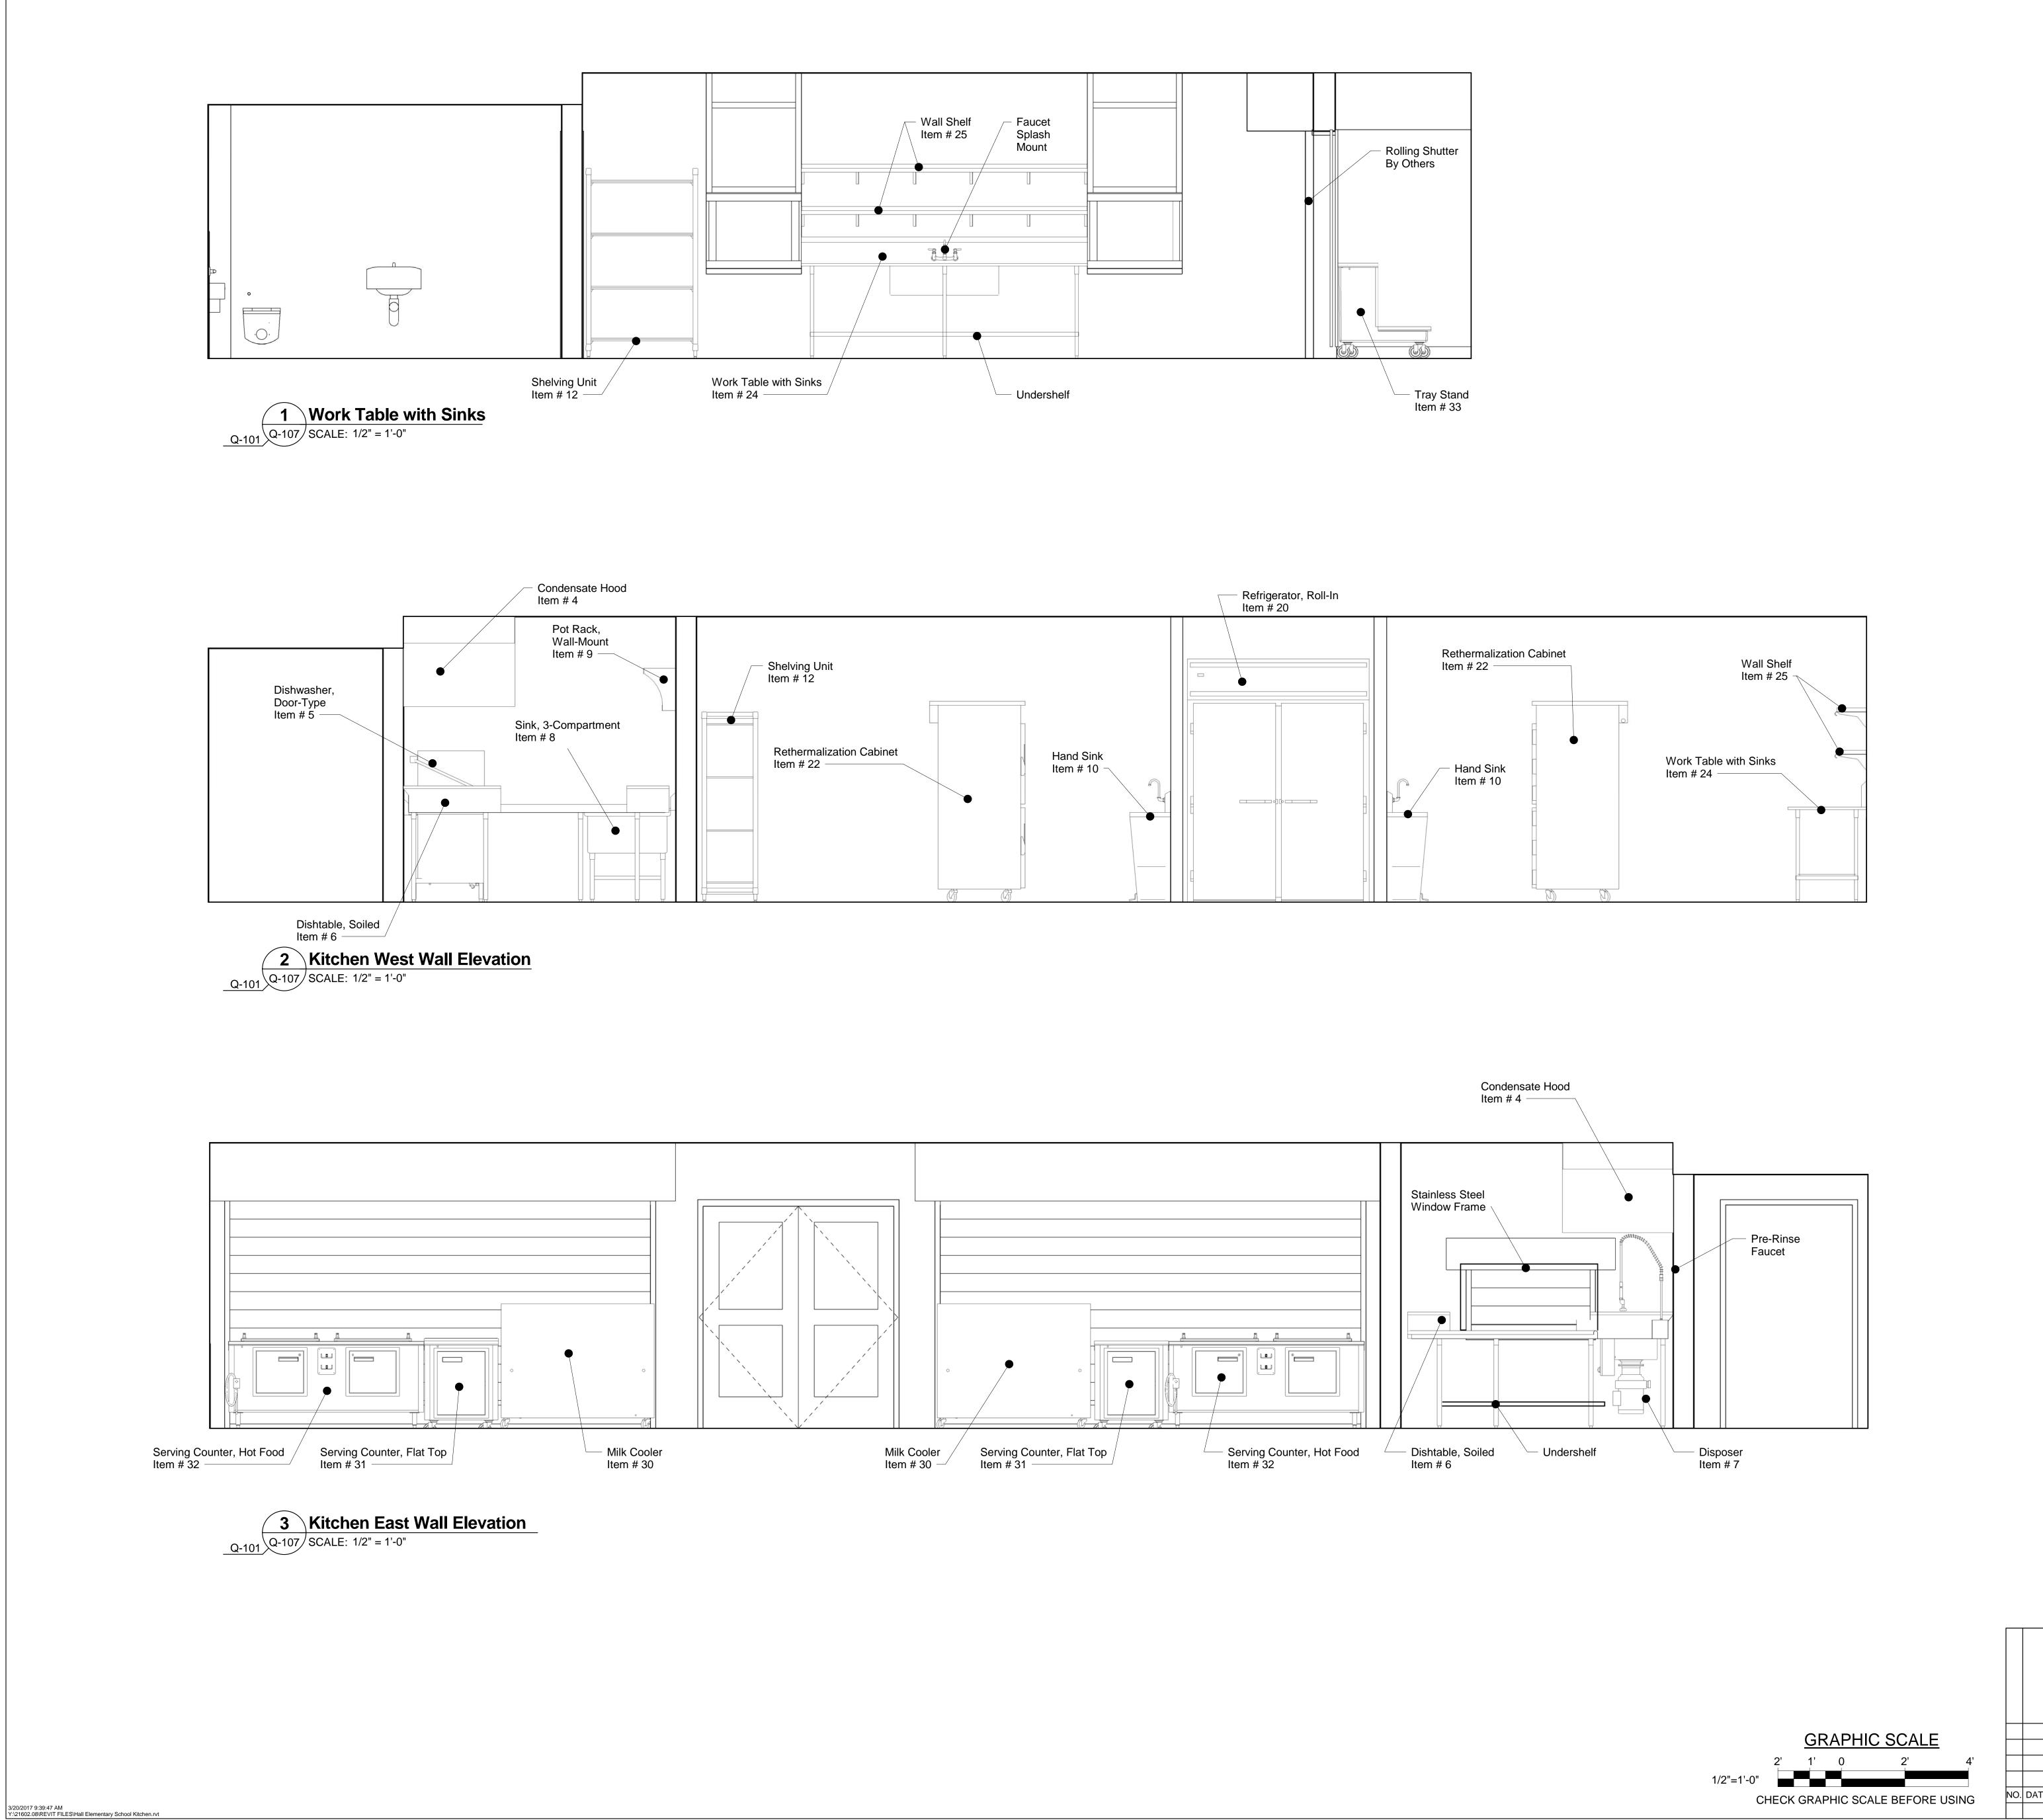

|     |         |             |    |               | STATE OF MAINE                                                                                             |
|-----|---------|-------------|----|---------------|------------------------------------------------------------------------------------------------------------|
|     |         |             |    |               | PUBLIC SCHOOL PROJECT                                                                                      |
|     |         |             |    |               | TITLE PORTLAND PUBLIC SCHOOLS<br>NEW FRED P. HALL ELEMENTARY SCHOOL   LOCATION 23 ORONO ROAD, PORTLAND, ME |
|     |         |             |    | -             | TITLE THIS DWG.<br>FOODSERVICE EQUIPMENT DETAILS &<br>ELEVATIONS 3                                         |
| NO. |         |             |    | DRAWN BY: TJM |                                                                                                            |
|     |         |             |    | СНЕСК ВҮ: ТЈМ |                                                                                                            |
|     | D. DATE | DESCRIPTION | BY | NO.           |                                                                                                            |
|     |         | REVISIONS   |    | DATE 03/17/17 | ARCHITEGTURE ENGINEERING PLANNING<br>231 Main Street, Biddeford, Maine 04005 207.283.0193 224 OF 312       |