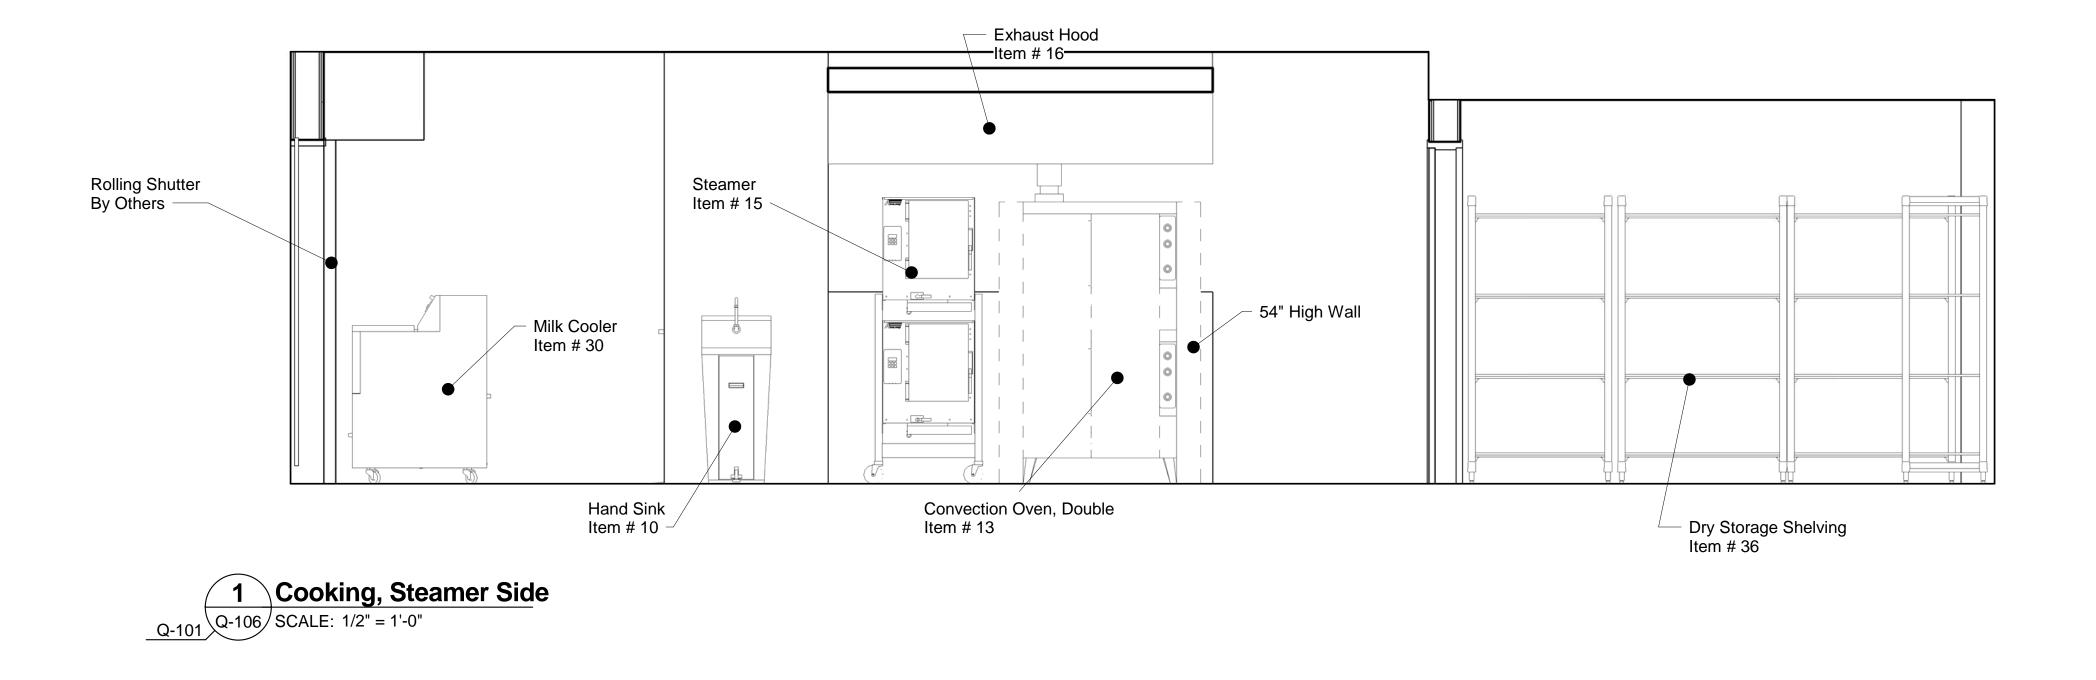

3/20/2017 9:39:21 AM Y:\21602.08\REVIT FILES\Hall Elementary School Kitchen.rvt

| STATE OF MAINE                                                                                        |  |  |  |  |  |  |
|-------------------------------------------------------------------------------------------------------|--|--|--|--|--|--|
| PUBLIC SCHOOL PROJECT                                                                                 |  |  |  |  |  |  |
| TITLEPORTLAND PUBLIC SCHOOLS<br>NEW FRED P. HALL ELEMENTARY SCHOOLLOCATION23 ORONO ROAD, PORTLAND, ME |  |  |  |  |  |  |
| TITLE THIS DWG.<br>FOODSERVICE EQUIPMENT DETAILS &<br>ELEVATIONS 2                                    |  |  |  |  |  |  |
|                                                                                                       |  |  |  |  |  |  |
| ARCHITEGTURE ENGINEERING PLANNING<br>231 Main Street, Biddeford, Maine 04005 207.283.0193 223 of 312  |  |  |  |  |  |  |