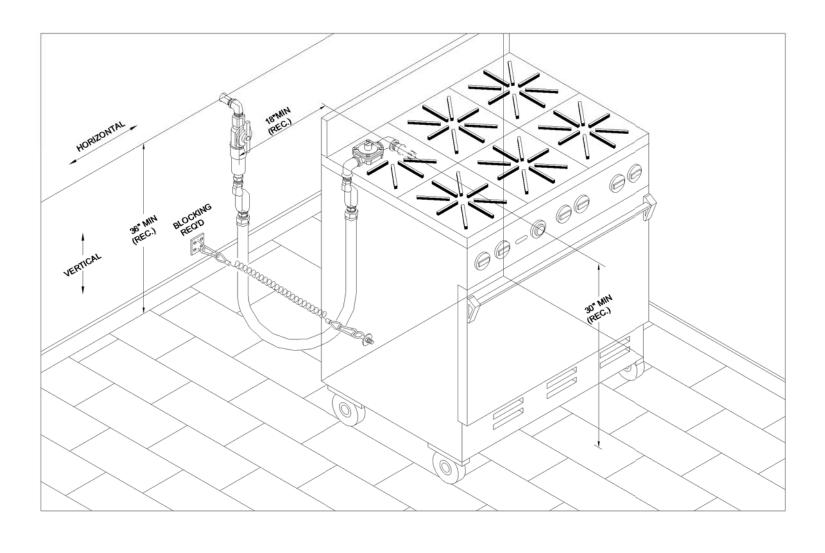

## GAS HOSE CONNECTION DETAIL

SCALE: NONE

| _ | <b>Rolling Shutter</b> |
|---|------------------------|
|   | By Others              |

|     |      |             |    | DRAWN BY: TDD |
|-----|------|-------------|----|---------------|
|     |      |             |    | СНЕСК ВҮ: ТЈМ |
| NO. | DATE | DESCRIPTION | BY | NO.           |
|     |      | REVISIONS   |    | DATE 03/17/17 |