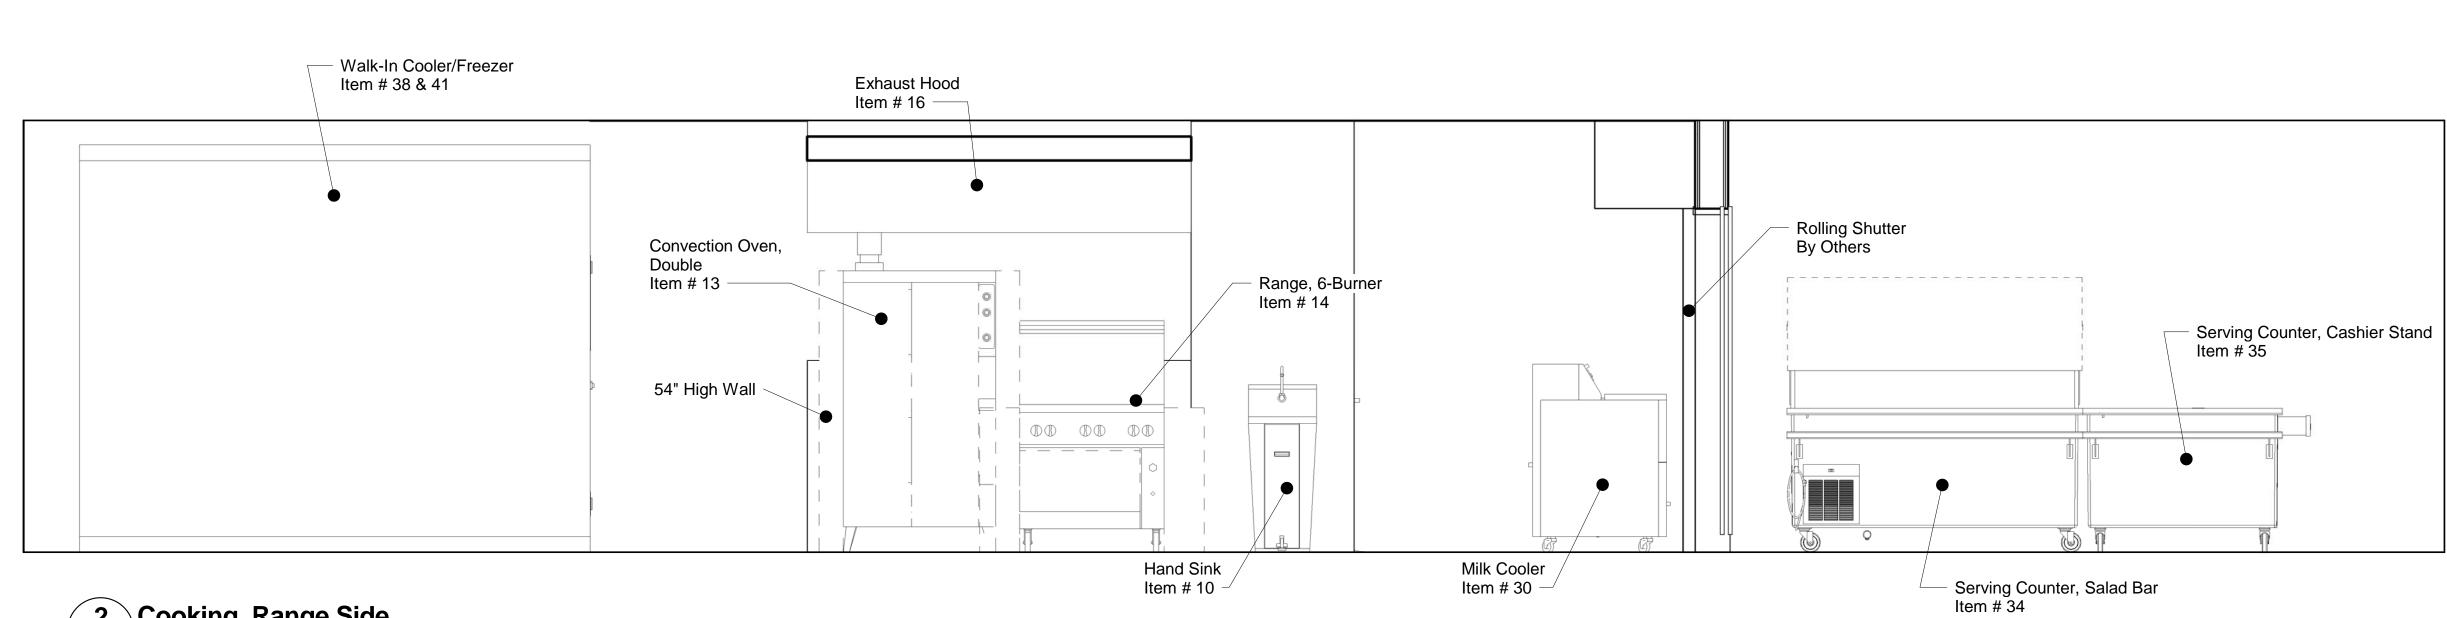

3/20/2017 9:39:21 AM Y:\21602.08\REVIT FILES\Hall Elementary School Kitchen.rvt

| STATE OF MAINE                                                                                        |  |  |  |  |  |  |
|-------------------------------------------------------------------------------------------------------|--|--|--|--|--|--|
| PUBLIC SCHOOL PROJECT                                                                                 |  |  |  |  |  |  |
| TITLEPORTLAND PUBLIC SCHOOLS<br>NEW FRED P. HALL ELEMENTARY SCHOOLLOCATION23 ORONO ROAD, PORTLAND, ME |  |  |  |  |  |  |
| TITLE THIS DWG.<br>FOODSERVICE EQUIPMENT DETAILS &<br>ELEVATIONS 2                                    |  |  |  |  |  |  |
|                                                                                                       |  |  |  |  |  |  |
| ARCHITEGTURE ENGINEERING PLANNING<br>231 Main Street, Biddeford, Maine 04005 207.283.0193 223 of 312  |  |  |  |  |  |  |