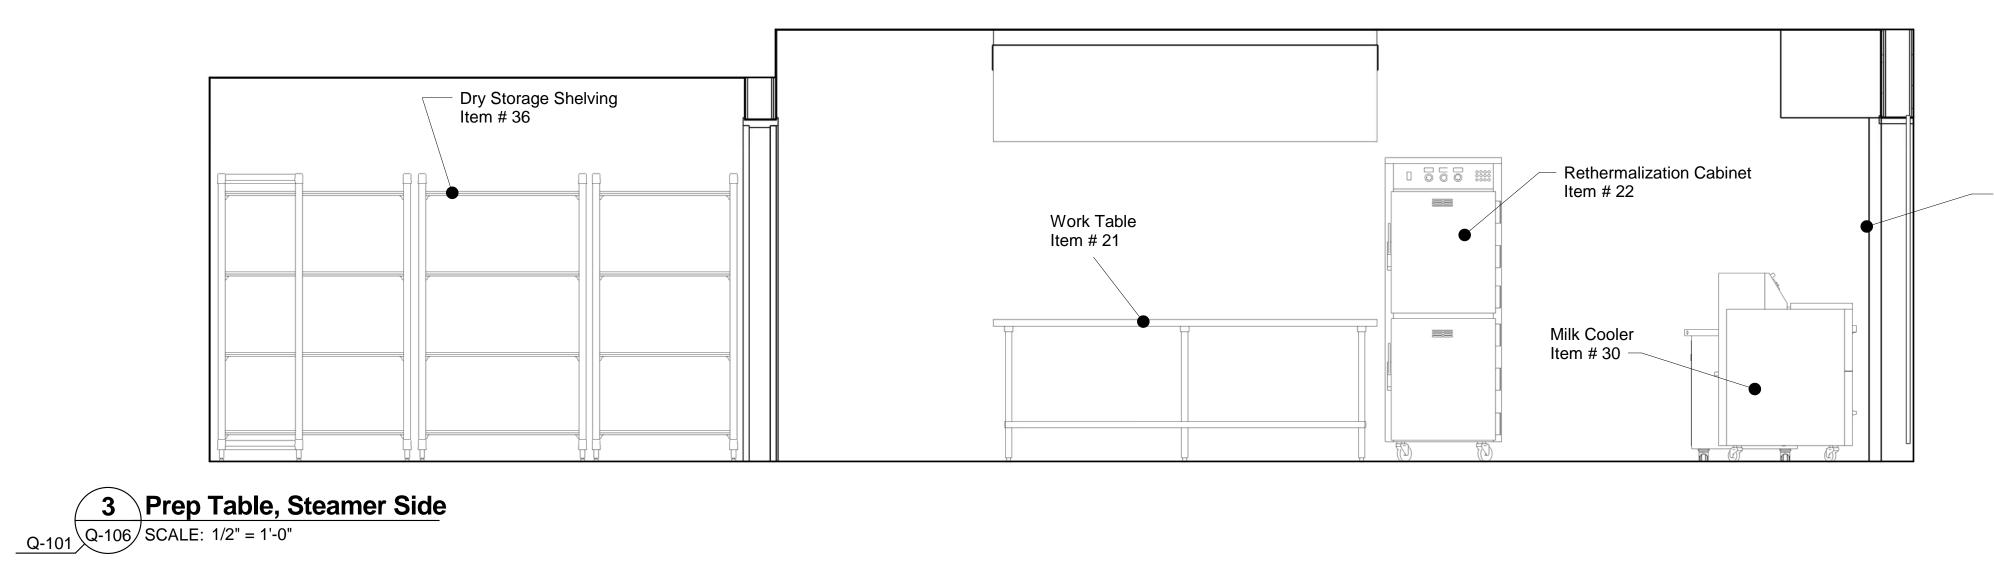

3/20/2017 9:39:21 AM Y:\21602.08\REVIT FILES\Hall Elementary School Kitchen.rvt

| STATE OF MAINE                                                                                        |  |  |  |  |  |  |
|-------------------------------------------------------------------------------------------------------|--|--|--|--|--|--|
| PUBLIC SCHOOL PROJECT                                                                                 |  |  |  |  |  |  |
| TITLEPORTLAND PUBLIC SCHOOLS<br>NEW FRED P. HALL ELEMENTARY SCHOOLLOCATION23 ORONO ROAD, PORTLAND, ME |  |  |  |  |  |  |
| TITLE THIS DWG.<br>FOODSERVICE EQUIPMENT DETAILS &<br>ELEVATIONS 2                                    |  |  |  |  |  |  |
|                                                                                                       |  |  |  |  |  |  |
| ARCHITEGTURE ENGINEERING PLANNING<br>231 Main Street, Biddeford, Maine 04005 207.283.0193 223 of 312  |  |  |  |  |  |  |