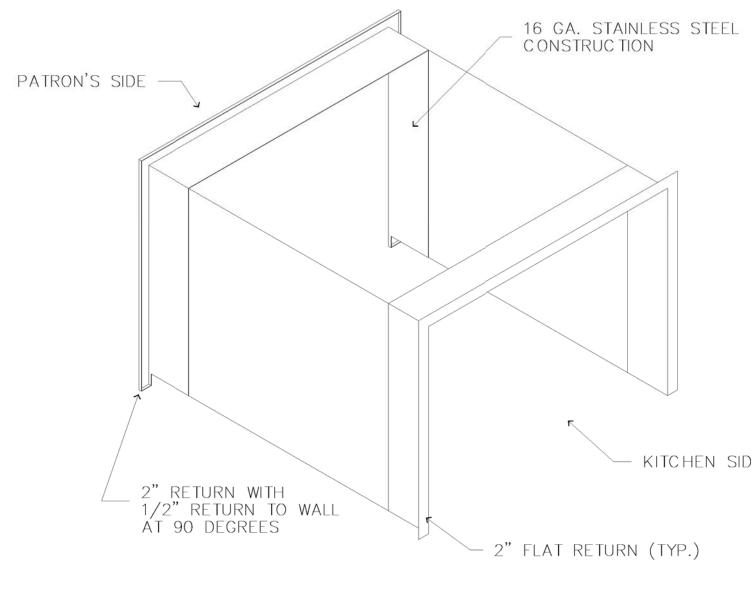

## S/S Window Frame Detail

SCALE – None

| GRAPHIC SCALE                    |     |      |             |    |               |
|----------------------------------|-----|------|-------------|----|---------------|
| 2' 1' 0 2' 4'                    |     |      |             |    | DRAWN BY: TJM |
| 1/2"=1'-0"                       |     |      |             |    | СНЕСК ВҮ: ТЈМ |
| CHECK GRAPHIC SCALE BEFORE USING | NO. | DATE | DESCRIPTION | BY | NO.           |
|                                  |     |      | REVISIONS   |    | DATE 03/17/17 |

KITCHEN SIDE

STATE OF MAINE PUBLIC SCHOOL PROJECT PORTLAND PUBLIC SCHOOLS NEW FRED P. HALL ELEMENTARY SCHOOL TITLE LOCATION 23 ORONO ROAD, PORTLAND, ME TITLE THIS DWG. FOODSERVICE EQUIPMENT DETAILS & ELEVATIONS 1