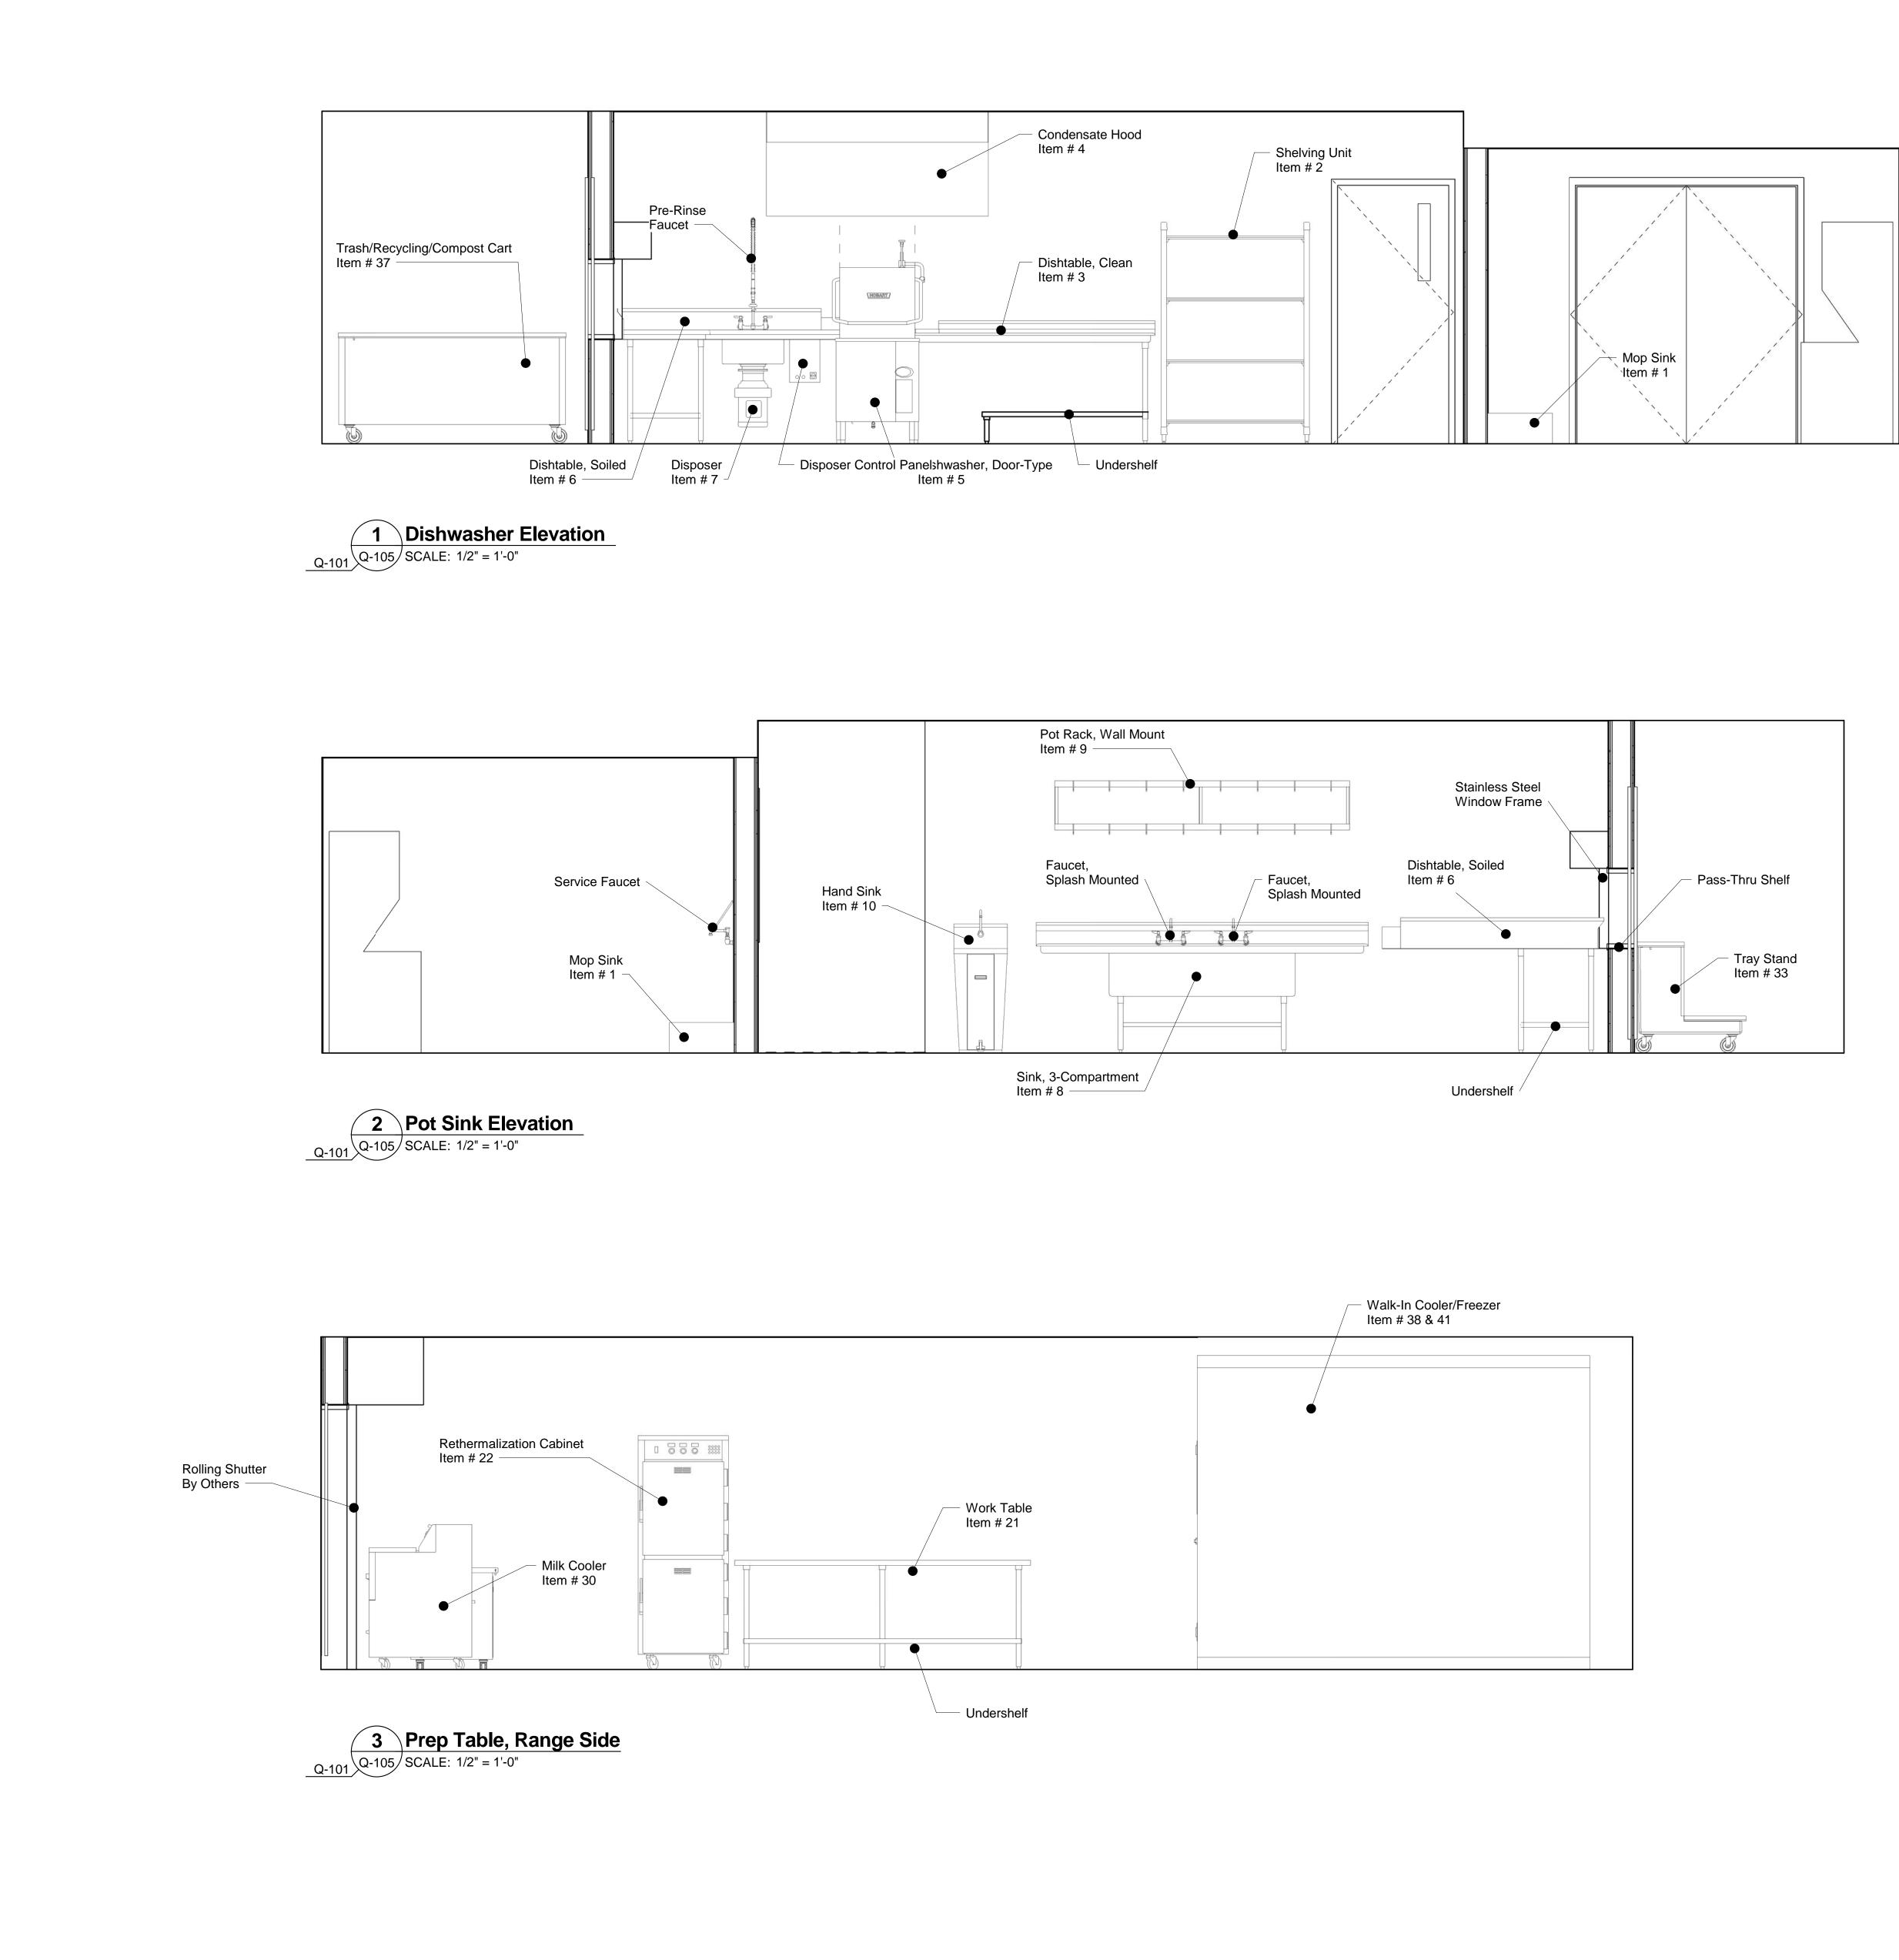

KITCHEN SIDE

STATE OF MAINE PUBLIC SCHOOL PROJECT PORTLAND PUBLIC SCHOOLS NEW FRED P. HALL ELEMENTARY SCHOOL TITLE LOCATION 23 ORONO ROAD, PORTLAND, ME TITLE THIS DWG. FOODSERVICE EQUIPMENT DETAILS & ELEVATIONS 1