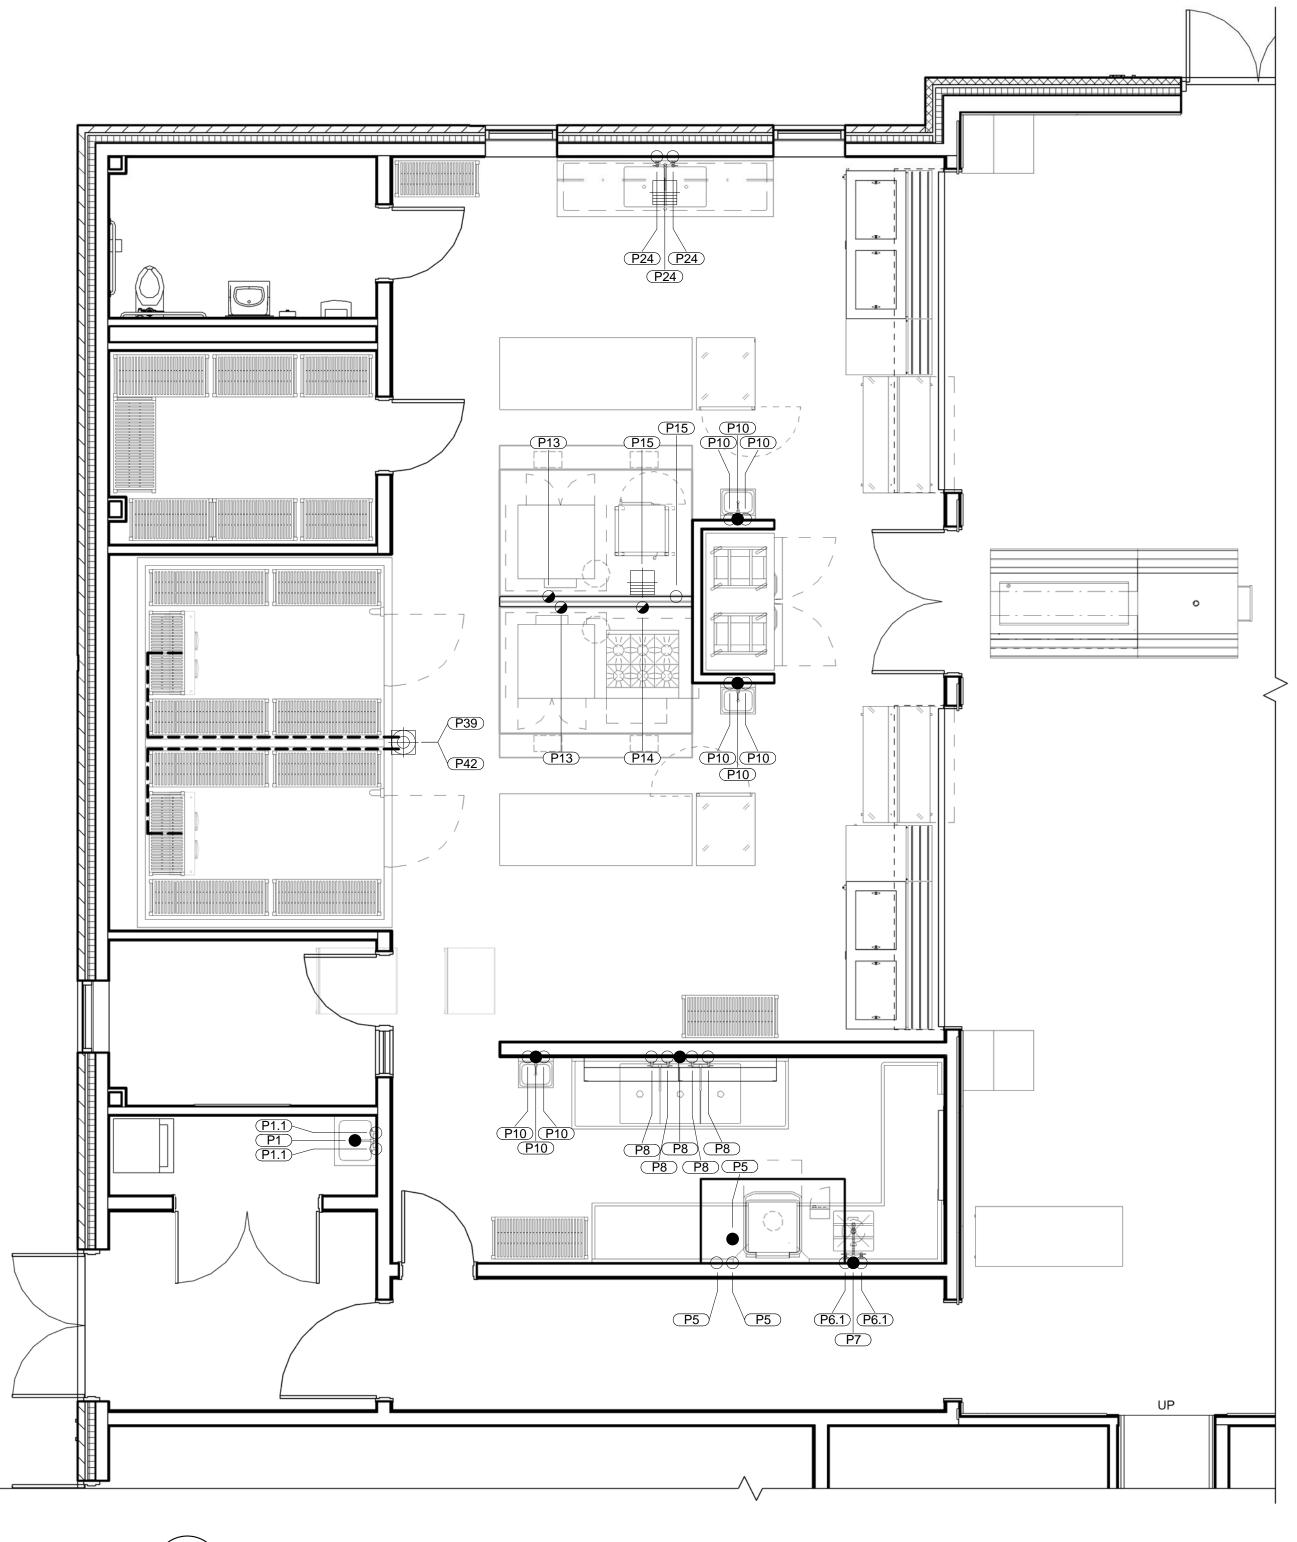

**1** Foodservice Equipment Plumbing Rough-In Q-104 SCALE: 1/4" = 1'-0"

3/20/2017 9:38:41 AM Y:\21602.08\REVIT FILES\Hall Elementary School Kitchen.rvt

|       | 1    | Г                                | RI Plbg Schedule |                    |          | og Schedule        |          |        |                    |         |                |                    |                   |
|-------|------|----------------------------------|------------------|--------------------|----------|--------------------|----------|--------|--------------------|---------|----------------|--------------------|-------------------|
|       |      |                                  | Hc               | ot Water           | Cold     | Water              |          | Waste  |                    |         | Gas            |                    |                   |
| tem # | Qty. | Description                      | Size             | Rough-In<br>Height | Size     | Rough-In<br>Height | Indirect | Direct | Rough-In<br>Height | Size    | BTU's          | Rough-In<br>Height | Remarks           |
| 1     | 1    | Mop Sink                         |                  |                    |          |                    |          | 2"     | 0' - 2"            |         |                |                    |                   |
| 1.1   | 1    | Service Faucet                   | 1/2"             | 3' - 0"            | 1/2"     | 3' - 0"            |          |        |                    |         |                |                    |                   |
| 2     | 1    | Shelving Unit                    |                  |                    |          |                    |          |        |                    |         |                |                    |                   |
| 3     | 1    | Dishtable, Clean                 |                  |                    |          |                    |          |        |                    |         |                |                    |                   |
| 4     | 1    | Condensate Hood                  |                  |                    |          |                    |          |        |                    |         |                |                    |                   |
| 5     | 1    | Dishwasher, Door-Type            | 3/4"             | 0' - 7"            |          |                    | -        | 1-1/2" | 0' - 2"            |         |                |                    |                   |
| 6     | 1    | Dishtable, Soiled                |                  |                    |          |                    | -        |        |                    |         |                |                    |                   |
| 6.1   | 1    | Pre-Rinse Faucet                 | 1/2"             | 1' - 4"            | 1/2"     | 1' - 4"            |          |        |                    |         |                |                    |                   |
| 7     | 1    | Disposer                         |                  |                    | 1/2"     | 1' - 4"            |          | 2"     | 1' - 2"            |         |                |                    |                   |
| 7.1   | 1    | Disposer Control Panel           |                  |                    |          |                    |          |        |                    |         |                |                    |                   |
| 8     | 1    | Sink, 3-Compartment              | -                |                    | -        |                    | -        | 2"     | 0' - 8"            |         |                |                    |                   |
| 8.1   |      | Double Pantry Faucet             | 1/2"             | 1' - 4"            | 1/2"     | 1' - 4"            |          |        |                    |         |                |                    |                   |
| 9     | 1    | Pot Rack, Wall Mounted           |                  |                    |          |                    |          |        |                    |         |                |                    |                   |
| 10    | 3    | Hand Sink                        | 1/2"             | 1' - 4"            | 1/2"     | 1' - 4"            |          | 1 1/2" | 2' - 0"            |         |                |                    |                   |
| 12    | 2    | Shelving Unit                    |                  |                    |          |                    |          |        |                    |         |                |                    |                   |
| 13    | 2    | Convection Oven, Double          |                  |                    |          |                    |          |        |                    | 3/4"    | 90000.0 Btu/h  | 3' - 0"            |                   |
| 14    | 1    | Range, 6-Burner                  |                  |                    |          |                    |          |        |                    | 3/4"    | 215000.0 Btu/h | 3' - 0"            |                   |
| 15    | 1    | Steamer, Double                  |                  |                    | 2 @ 3/4" | 1' - 4"<br>-       | 2 @ 3/4" | -      | Floor Sink         |         |                |                    |                   |
| 16    | 2    | Exhaust Hood                     |                  |                    |          |                    |          |        |                    |         |                |                    |                   |
| 19    |      | Bun Pan Rack                     |                  |                    |          |                    |          |        |                    |         |                |                    |                   |
| 20    | 1    | Refrigerator, Roll-In            |                  |                    |          |                    |          |        |                    |         |                |                    |                   |
| 21    | 2    | Work Table                       |                  |                    |          |                    |          |        |                    |         |                |                    |                   |
| 22    | 2    | Rethermalization Cabinet         |                  |                    |          |                    |          |        |                    |         |                |                    |                   |
| 24    | 1    | Work Table with Sink             |                  |                    |          |                    | 2"       |        | Floor Sink         |         |                |                    |                   |
| 24.1  | 1    | Faucet, Splash Mounted           | 1/2"             | 1' - 4"            | 1/2"     | 1' - 4"            |          |        |                    |         |                |                    |                   |
| 25    | 2    | Wall Shelf                       |                  |                    |          |                    |          |        |                    |         |                |                    |                   |
| 30    | 2    | Milk Cooler                      |                  |                    |          |                    | 3/4"     |        |                    |         |                | -                  | o Area Floor Drai |
| 31    | 2    | Serving Counter, Flat Top        |                  |                    |          |                    |          |        |                    |         |                |                    |                   |
| 32    | 2    | Serving Counter, Hot Food        |                  |                    |          |                    |          |        |                    |         |                |                    |                   |
| 33    | 2    | Tray Stand                       |                  |                    |          |                    |          |        |                    |         |                |                    |                   |
| 34    |      | Serving Counter, Salad Bar       |                  |                    |          |                    | 3/4"     |        |                    |         |                |                    | o Area Floor Drai |
| 35    |      | Serving Counter, Cashier Station |                  |                    |          |                    |          |        |                    |         |                |                    |                   |
| 36    | 7    | Shelving Unit                    |                  |                    |          |                    |          |        |                    |         |                |                    |                   |
| 37    | 1    | Trash/Recycling/Compost Station  |                  |                    |          |                    |          |        |                    |         |                |                    |                   |
| 38    | 1    | Walk-In Freezer                  |                  |                    |          |                    |          |        |                    |         |                |                    |                   |
| 39    | 1    | Evaporator Coil, Freezer         |                  |                    |          |                    | 3/4"     |        | Funnel Floo        | r Drain |                |                    |                   |
| 40    | 1    | Compressor, Freezer              |                  |                    |          |                    |          |        |                    |         |                |                    |                   |
| 41    | 1    | Walk-In Cooler                   |                  |                    |          |                    |          |        |                    |         |                |                    |                   |
| 42    | 1    | Evaporator Coil, Cooler          |                  |                    |          |                    | 3/4"     |        | Funnel Floo        | r Drain |                |                    |                   |
| 43    | 1    | Compressor, Freezer              |                  |                    |          |                    |          |        |                    |         |                |                    |                   |
| 44    | 10   | Shelving Unit                    |                  |                    |          |                    |          |        |                    |         |                |                    |                   |

## PLUMBING CONNECTION LEGEND

| 0<br>Ø           | HW-HOT WATER, OR CW-COLD<br>WATER<br>GAS             |
|------------------|------------------------------------------------------|
| ►                | STEAM SUPPLY                                         |
| $\triangleright$ | STEAM RETURN                                         |
| •                | WASTE, DIRECT-CONNECTED UNLESS<br>NOTED "OPEN HUB"   |
| $\bigoplus$      | FLOOR DRAIN                                          |
| $\bigoplus$      | FLOOR DRAIN WITH ATTACHED<br>FUNNEL                  |
|                  | FLOOR SINK WITH HALF GRATE UNLESS<br>NOTED OTHERWISE |
|                  | -FIELD CONNECTIONS                                   |
| -CWS-            | CONDENSER WATER SUPPLY                               |
| -CWR-            | CONDENSER WATER RETURN                               |
| -FCW-            | FILTERED COLD WATER                                  |
| — RL—            | REFRIGERANT LIQUID                                   |
| — RS —           | REFRIGERANT SUCTION                                  |
| AFF              | ABOVE FINISHED FLOOR                                 |
| DFA              | DOWN FROM ABOVE                                      |
| BTC              | BRANCH TO CONNECTION                                 |
| P.C.             | PLUMBING CONTRACTOR                                  |
| NIC              | NOT IN CONTRACT                                      |
|                  |                                                      |