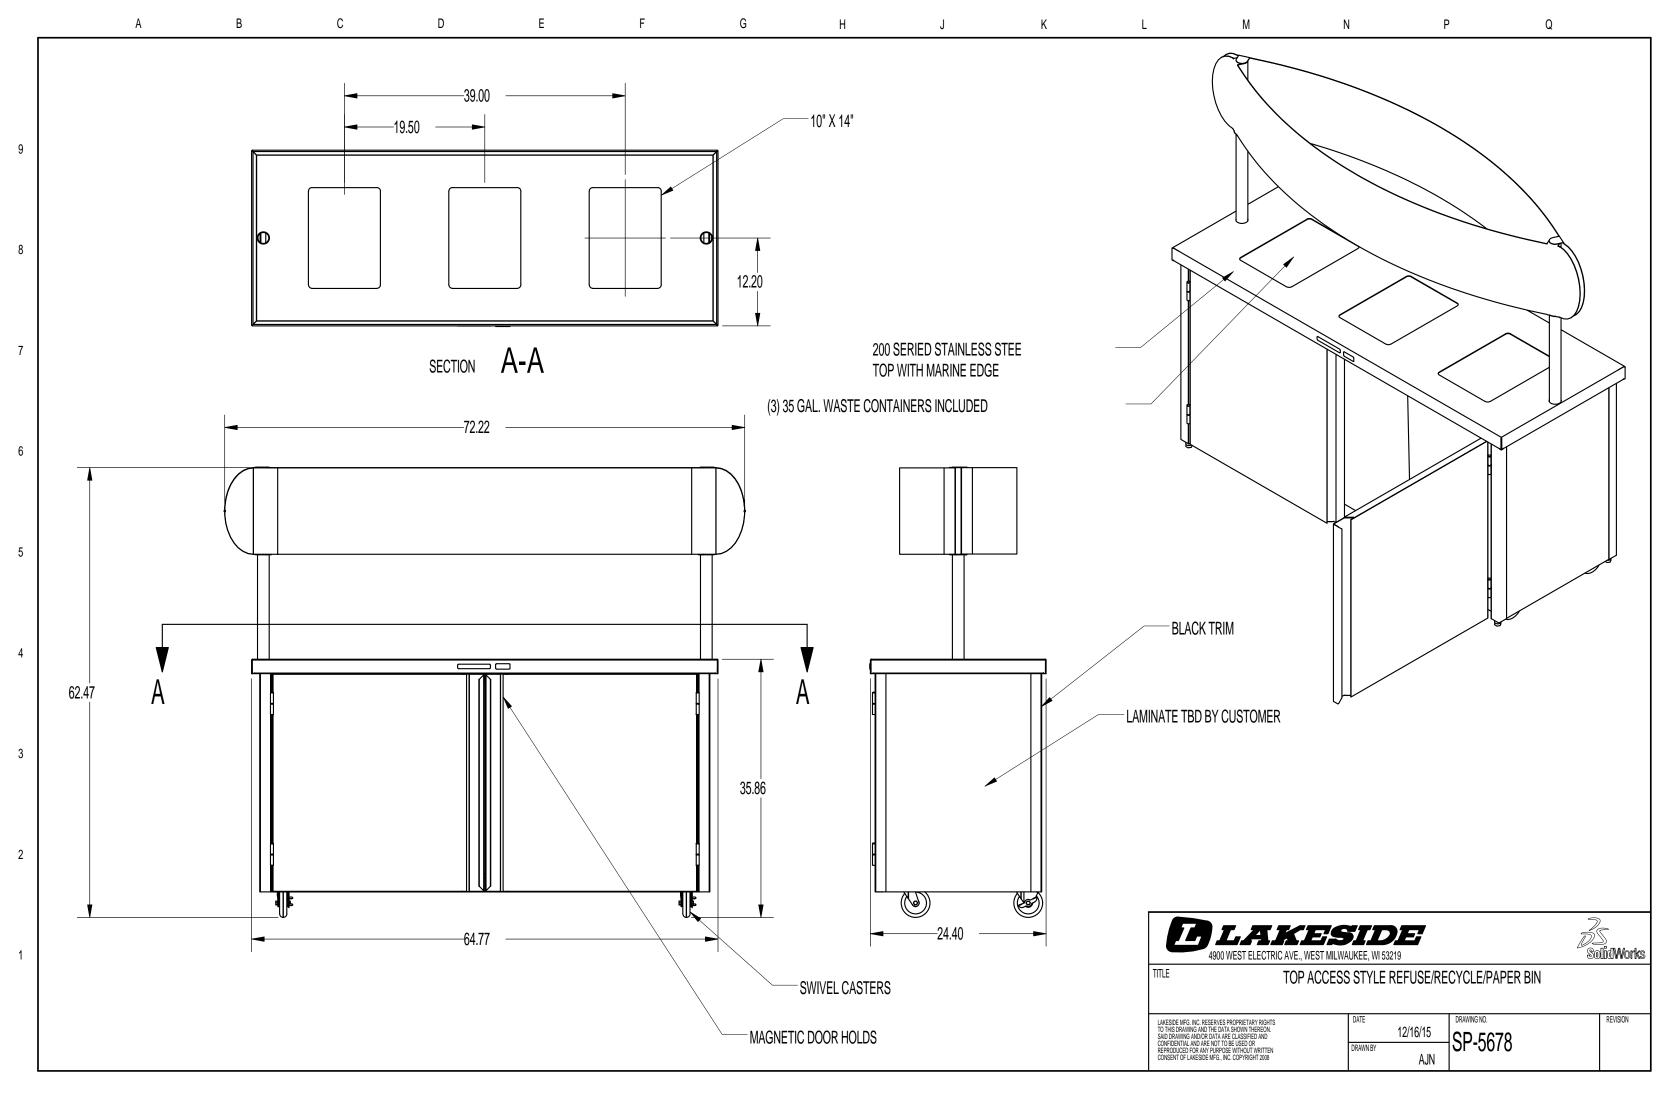

Trash/Recycle/Compost Cart Item # 37

|     |      |             |    |               | STATE OF MAINE                                                                                        |
|-----|------|-------------|----|---------------|-------------------------------------------------------------------------------------------------------|
|     |      |             |    |               | PUBLIC SCHOOL PROJECT                                                                                 |
|     |      |             |    |               | TITLE PORTLAND PUBLIC SCHOOLS NEW FRED P. HALL ELEMENTARY SCHOOL LOCATION 23 ORONO ROAD, PORTLAND, ME |
|     |      |             |    |               | FOODSERVICE EQUIPMENT MECHANICAL SCHEDULE                                                             |
|     |      |             |    | DRAWN BY: TJM | OAK POINT DA M DRAWING NO.                                                                            |
|     |      |             |    | CHECK BY: TJM | ASSOCIATES Q-102                                                                                      |
| NO. | DATE | DESCRIPTION | BY | NO.           | SHEET NO.                                                                                             |
|     |      | REVISIONS   |    | DATE 03/17/17 | ARCHITECTURE BINGINEERING PLANNING 231 Main Street, Biddeford, Maine 04005 207.283.0193               |