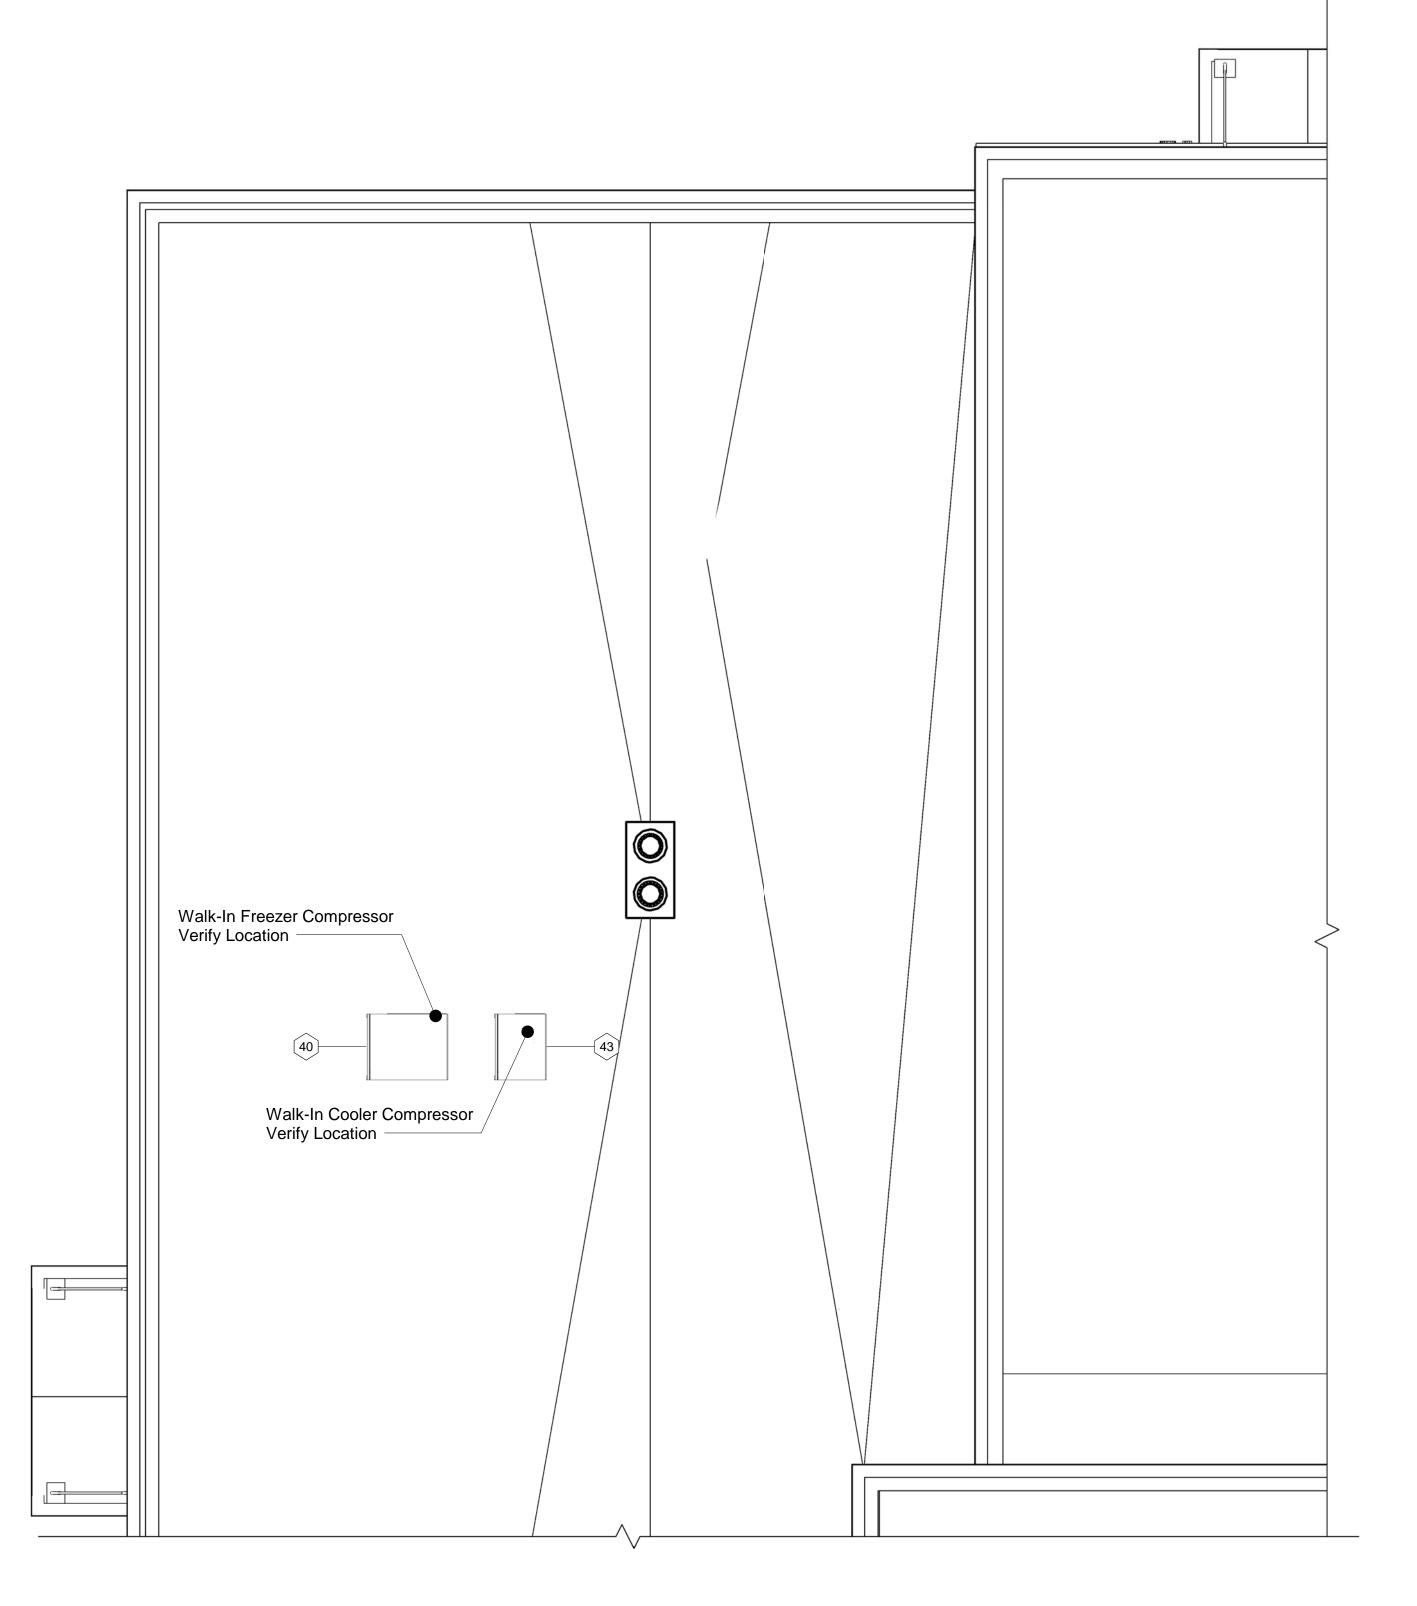

Dishtable, Soiled Pre-Rinse Faucet

Disposer

Hand Sink Shelving Unit

Work Table

Wall Shelf Milk Cooler

Tray Stand

Shelving Unit

Walk-In Freezer

Serving Counter, Salad Bar

Evaporator Coil, Freezer

Compressor, Freezer

Evaporator Coil, Cooler Compressor, Freezer

44 10 Shelving Unit

Serving Counter, Cashier Station

Trash/Recycling/Compost Station

Description