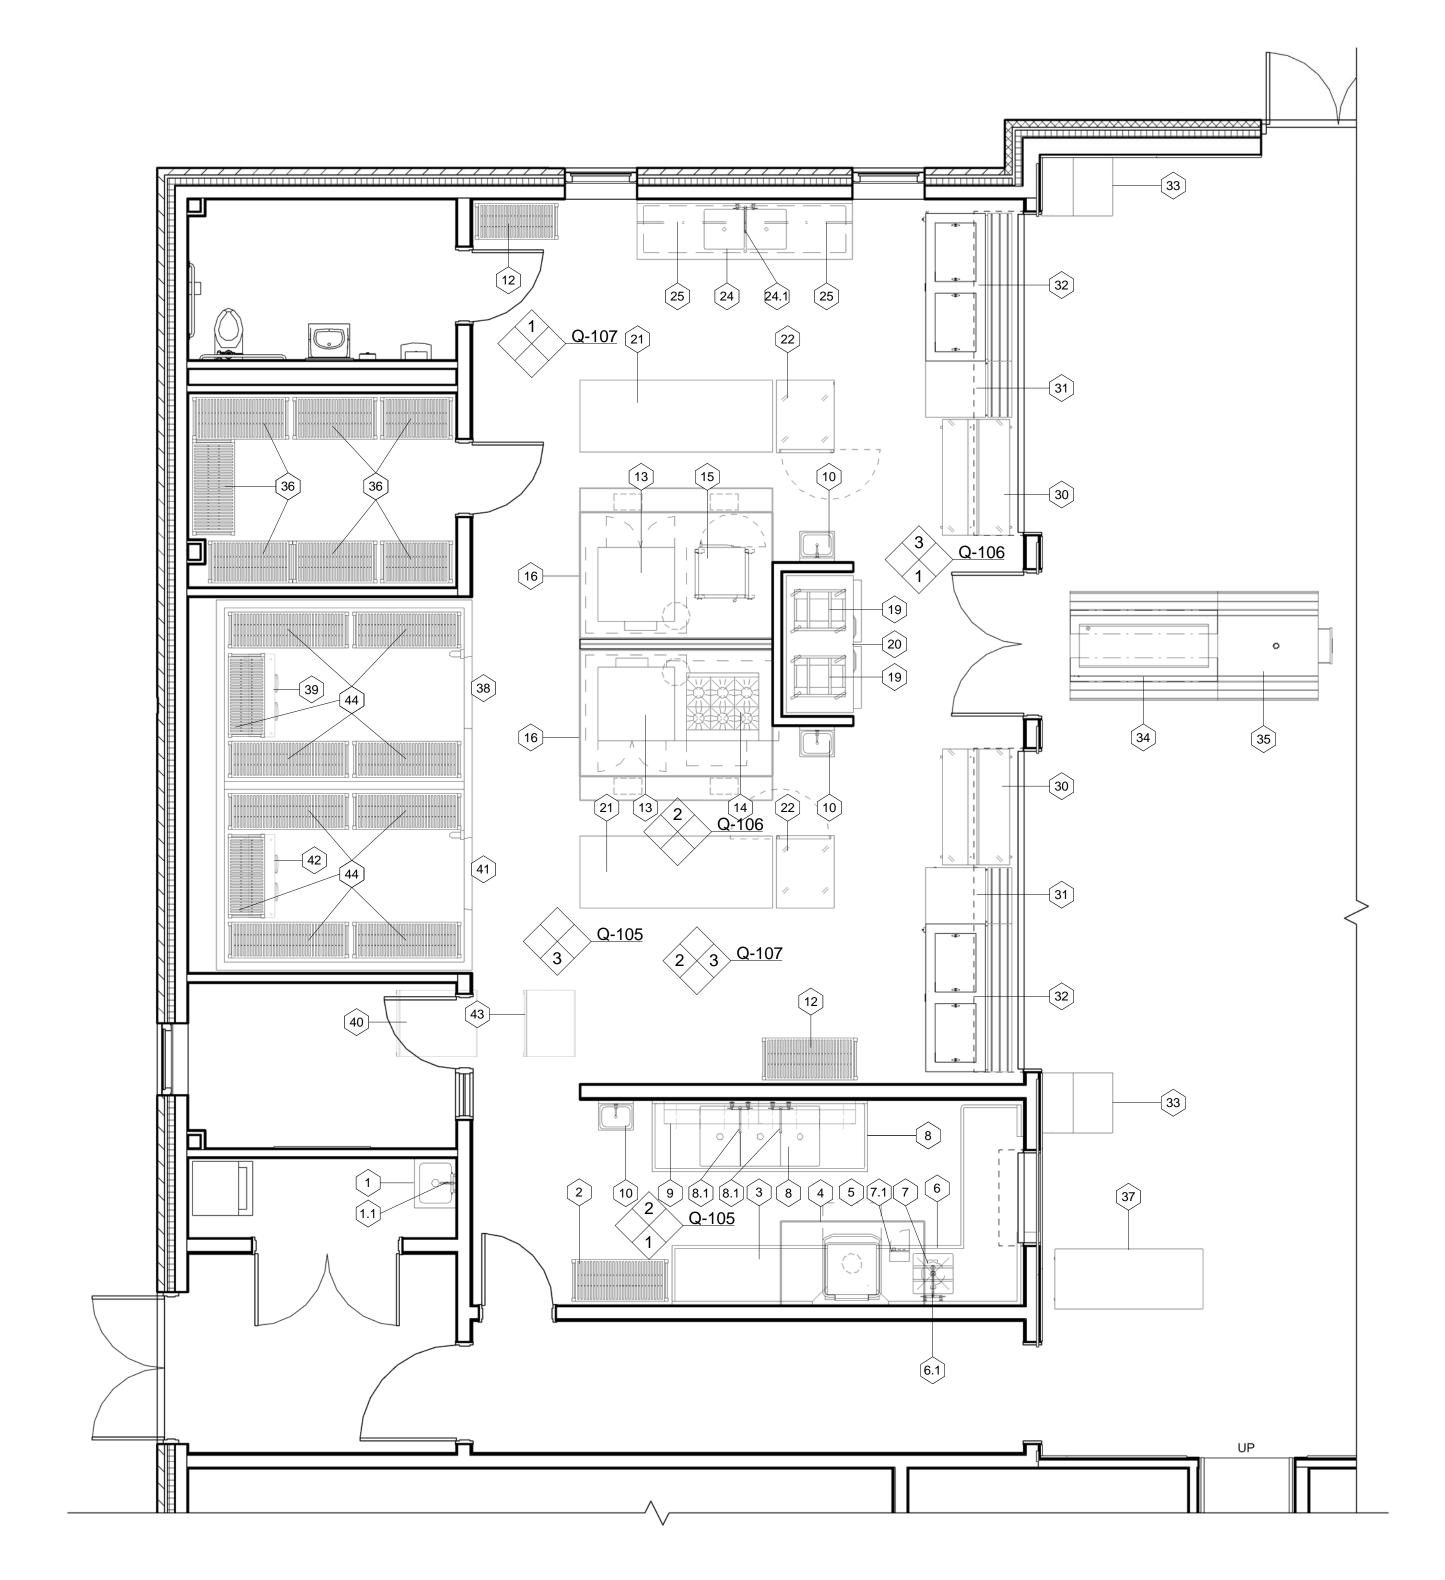

3/20/2017 9:54:54 AM Y:\21602.08\REVIT FILES\Hall Elementary School Kitchen.rvt

2 Foodservice Equipment Roof Plan
Q-101 SCALE: 1/4" = 1'-0"

|     |      |             |    |               | STATE OF MAINE                                             |
|-----|------|-------------|----|---------------|------------------------------------------------------------|
|     |      |             |    |               | PUBLIC SCHOOL PROJECT                                      |
|     |      |             |    |               | PORTLAND PUBLIC SCHOOLS NEW FRED P. HALL ELEMENTARY SCHOOL |
|     |      |             |    |               | LOCATION 23 ORONO ROAD, PORTLAND, ME TITLE THIS DWG.       |
|     |      |             |    |               | FOODSERVICE EQUIPMENT FLOOR PLAN & SCHEDULE                |
|     |      |             |    |               |                                                            |
|     |      |             |    | DRAWN BY: TJM | OAK POINT PAR DRAWING NO.                                  |
|     |      |             |    | CHECK BY: TJM | ASSOCIATES Q-101                                           |
| NO. | DATE | DESCRIPTION | BY | NO.           | SHEET NO.                                                  |
|     |      | REVISIONS   |    | DATE 03/17/17 | ARCHITECTURE DENGINEERING PLANNING 218 OF 312              |

Foodservice Equipment Schedule

Dishwasher, Door-Type

Disposer Control Panel
Sink, 3-Compartment
Double Pantry Faucet
Pot Rack, Wall Mounted

Convection Oven, Double

Mop Sink

Service Faucet
Shelving Unit
Dishtable, Clean
Condensate Hood

Dishtable, Soiled Pre-Rinse Faucet

Disposer

Hand Sink Shelving Unit

Work Table

Wall Shelf Milk Cooler

Tray Stand

Shelving Unit

Walk-In Freezer

Walk-In Cooler

Range, 6-Burner
Steamer, Double
Exhaust Hood
Bun Pan Rack

Refrigerator, Roll-In

Work Table with Sink
Faucet, Splash Mounted

Rethermalization Cabinet

Serving Counter, Flat Top Serving Counter, Hot Food

Serving Counter, Salad Bar

Evaporator Coil, Freezer

Compressor, Freezer

Evaporator Coil, Cooler Compressor, Freezer

44 10 Shelving Unit

Serving Counter, Cashier Station

Trash/Recycling/Compost Station

Description

Item # Qty.