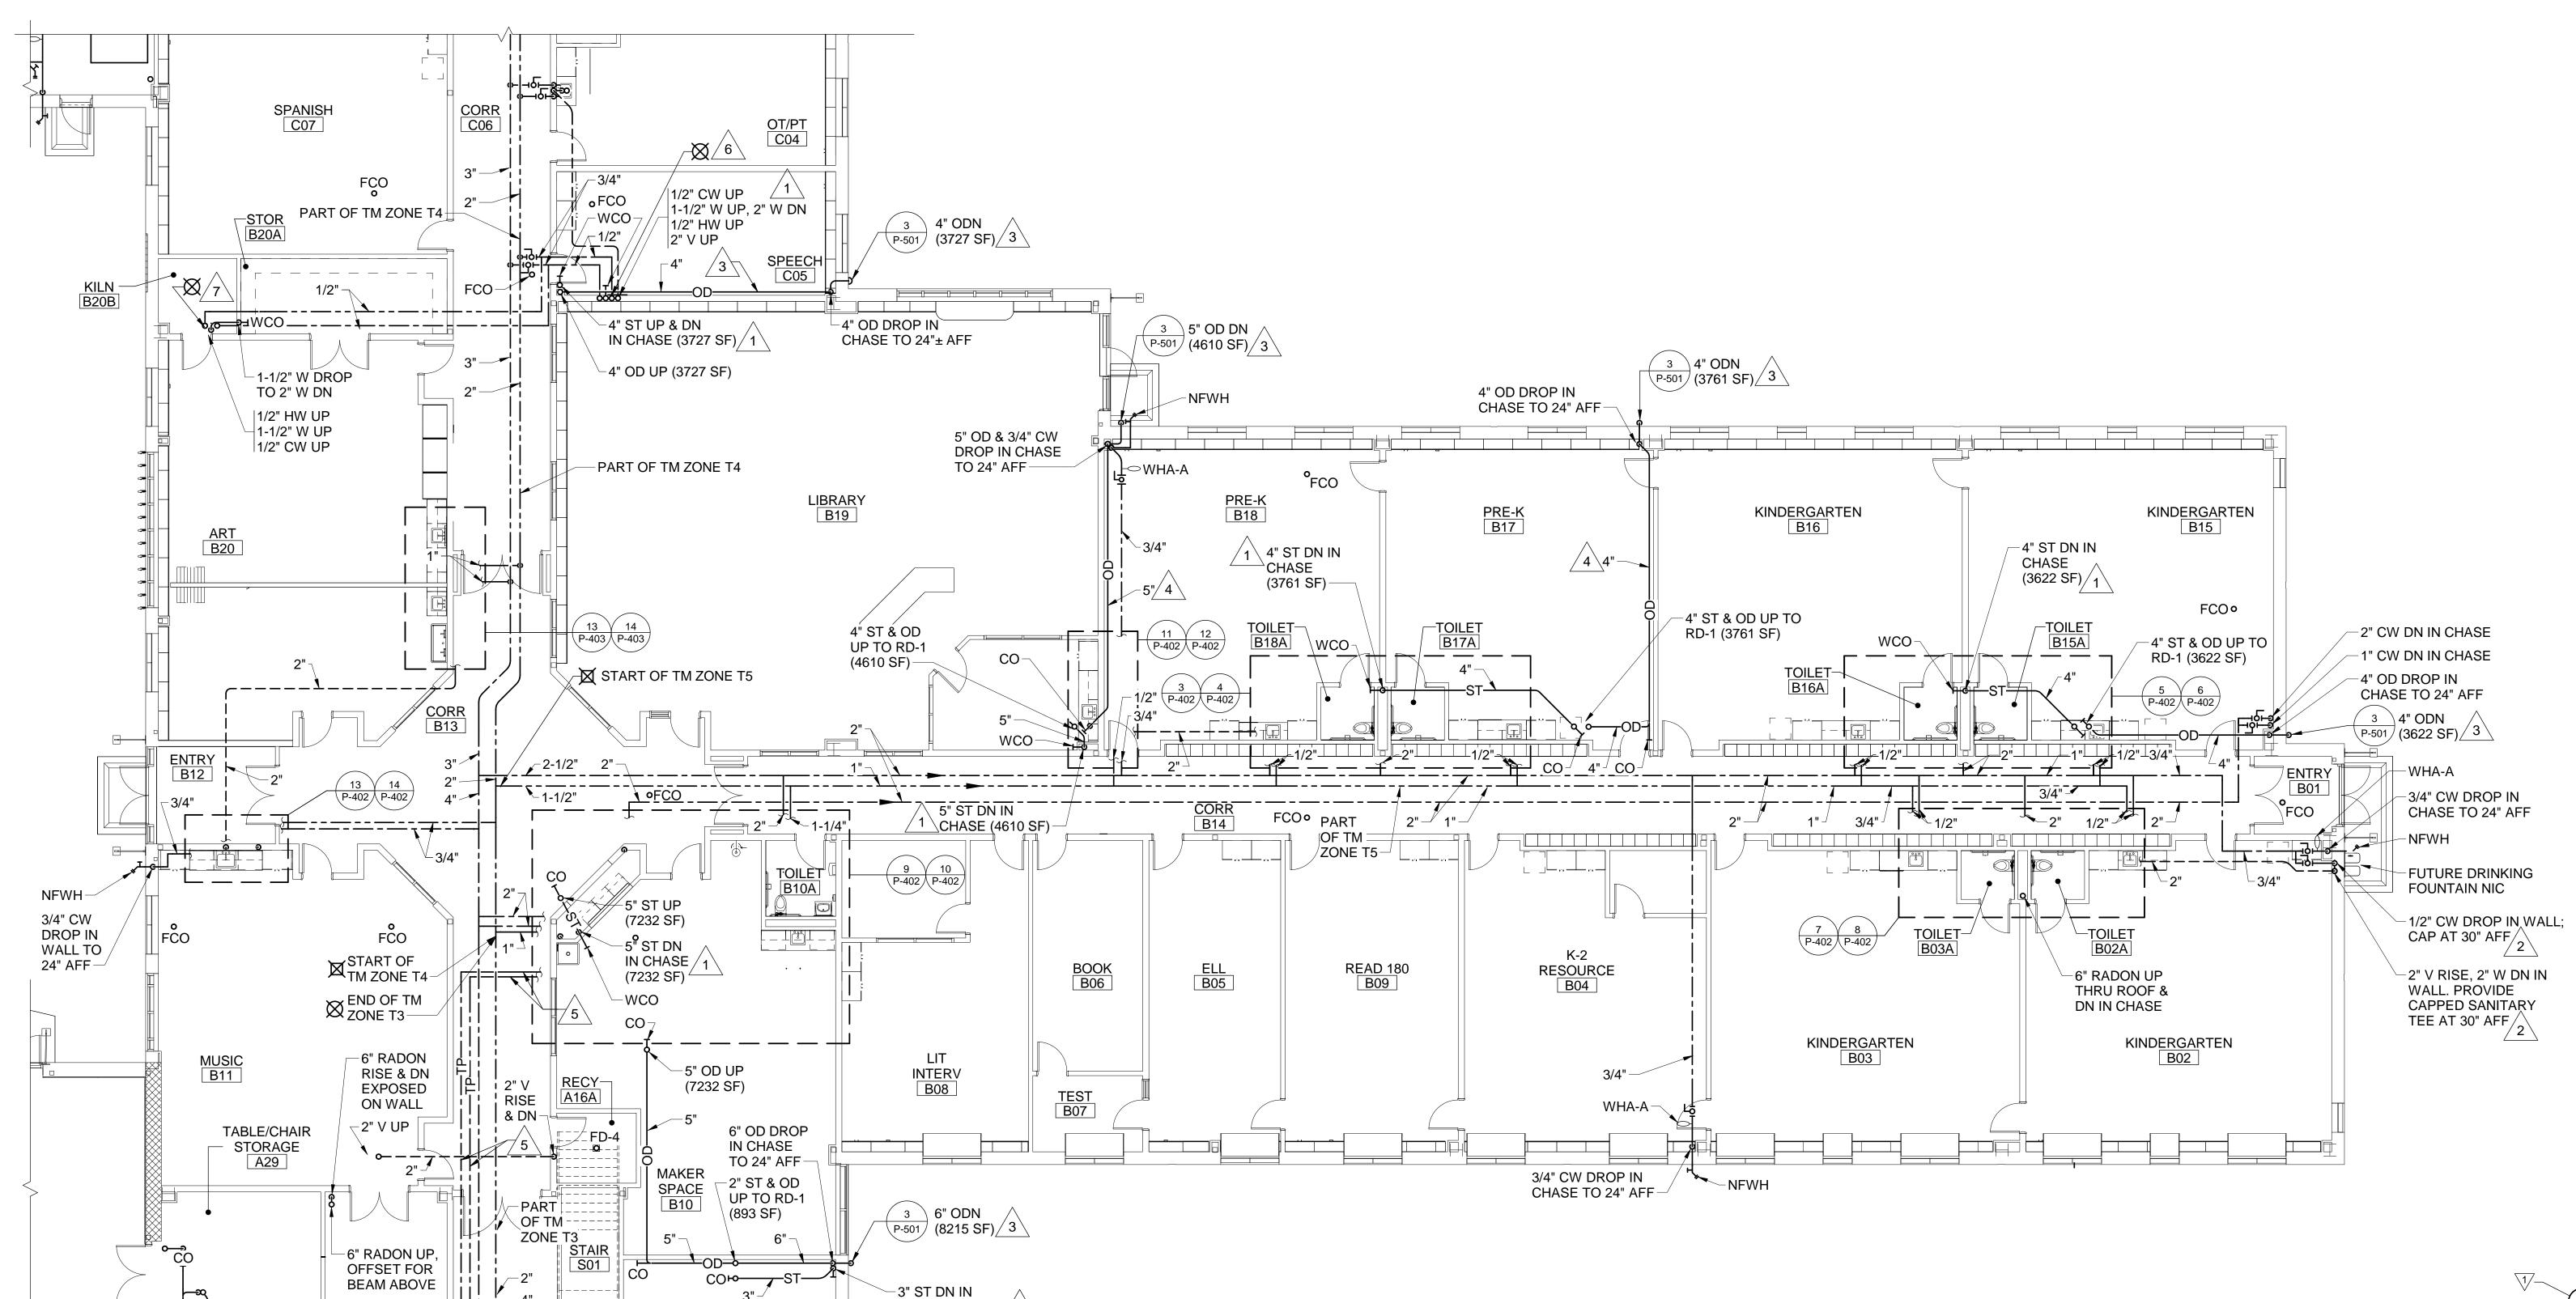

1 FIRST FLOOR PLUMBING PART PLAN B
P-105 SCALE: 1/8" = 1'-0"

CHASE (893 SF) / 1

4/4/2017 1:48:23 PM C:\Revit Loca\\21602.08\_HALL SCHOOL\_MECHANICAL\_V17\_rlabrecque-ext232.rvt

## **DRAWING NOTES**

- 1. REFER TO GENERAL NOTES ON P-001 FOR REQUIRED PIPE SLOPES.
- 2. FIRST FLOOR FINISHED FLOOR ELEVATION IS 68.0' UNLESS OTHERWISE INDICATED.
- 3. FOR FLOOR AND PIPE PENETRATION DETAILS, REFER TO SHEET P-501.
- 4. FOR HANGER AND SUPPORT DETAILS, REFER TO SHEET P-501.
- 5. FOR PROJECT PHASING, MOSTLY RELATED TO SITE UTILITY WORK, REFER TO CIVIL SHEETS CP101, CU101 AND CU102.
- 6. INSTALL STORM DRAINAGE PIPING INSIDE BUILDING AT PITCH OF 1/4"/FT UNLESS OTHERWISE NOTED.

## **DRAWING KEYNOTES**

PROVIDE WALL CLEANOUT AT 12"± AFF AT BASE OF EACH STORM DRAIN OR SANITARY RISER.

PROVIDE CW, W, & V PIPING FOR FUTURE DRINKING FOUNTAIN. CAP CW & W IN WALL.

PROVIDE TEMPORARY SPLASH BLOCK AT GRADE FOR OVERFLOW DRAIN NOZZLE DURING PHASE I CONSTRUCTION WHEN SECONDARY DRAINAGE SYSTEM SHALL ACT AS PRIMARY SYSTEM. REFER TO SHEETS CP101, CU101, AND CU102. REMOVE SPLASH BLOCK AT THE END OF PHASE II WORK.

INSTALL PIPE IN SOFFIT ALONG WALL REFER TO ARCHITECTURAL SHEETS.

1/2" TP IN COPPER TUBING ABOVE CEILING FROM TRAP PRIMER ASSEMBLY.

6 TERMINATE TEMPERATURE
MAINTENANCE CABLE AT WALL
PENETRATION.

7 TERMINATE TEMPERATURE
MAINTENANCE CABLE AT FLOOR
PENETRATION ABOVE.

SHEET HAS BEEN RE-ISSUED AS PART OF
ADDENDUM #1, DATED 04/04/17. MISING PIPE
SIZES AND TEMPERATURE MAINTENANCE
ZONES HAVE BEEN PROVIDED THROUGHOUT.