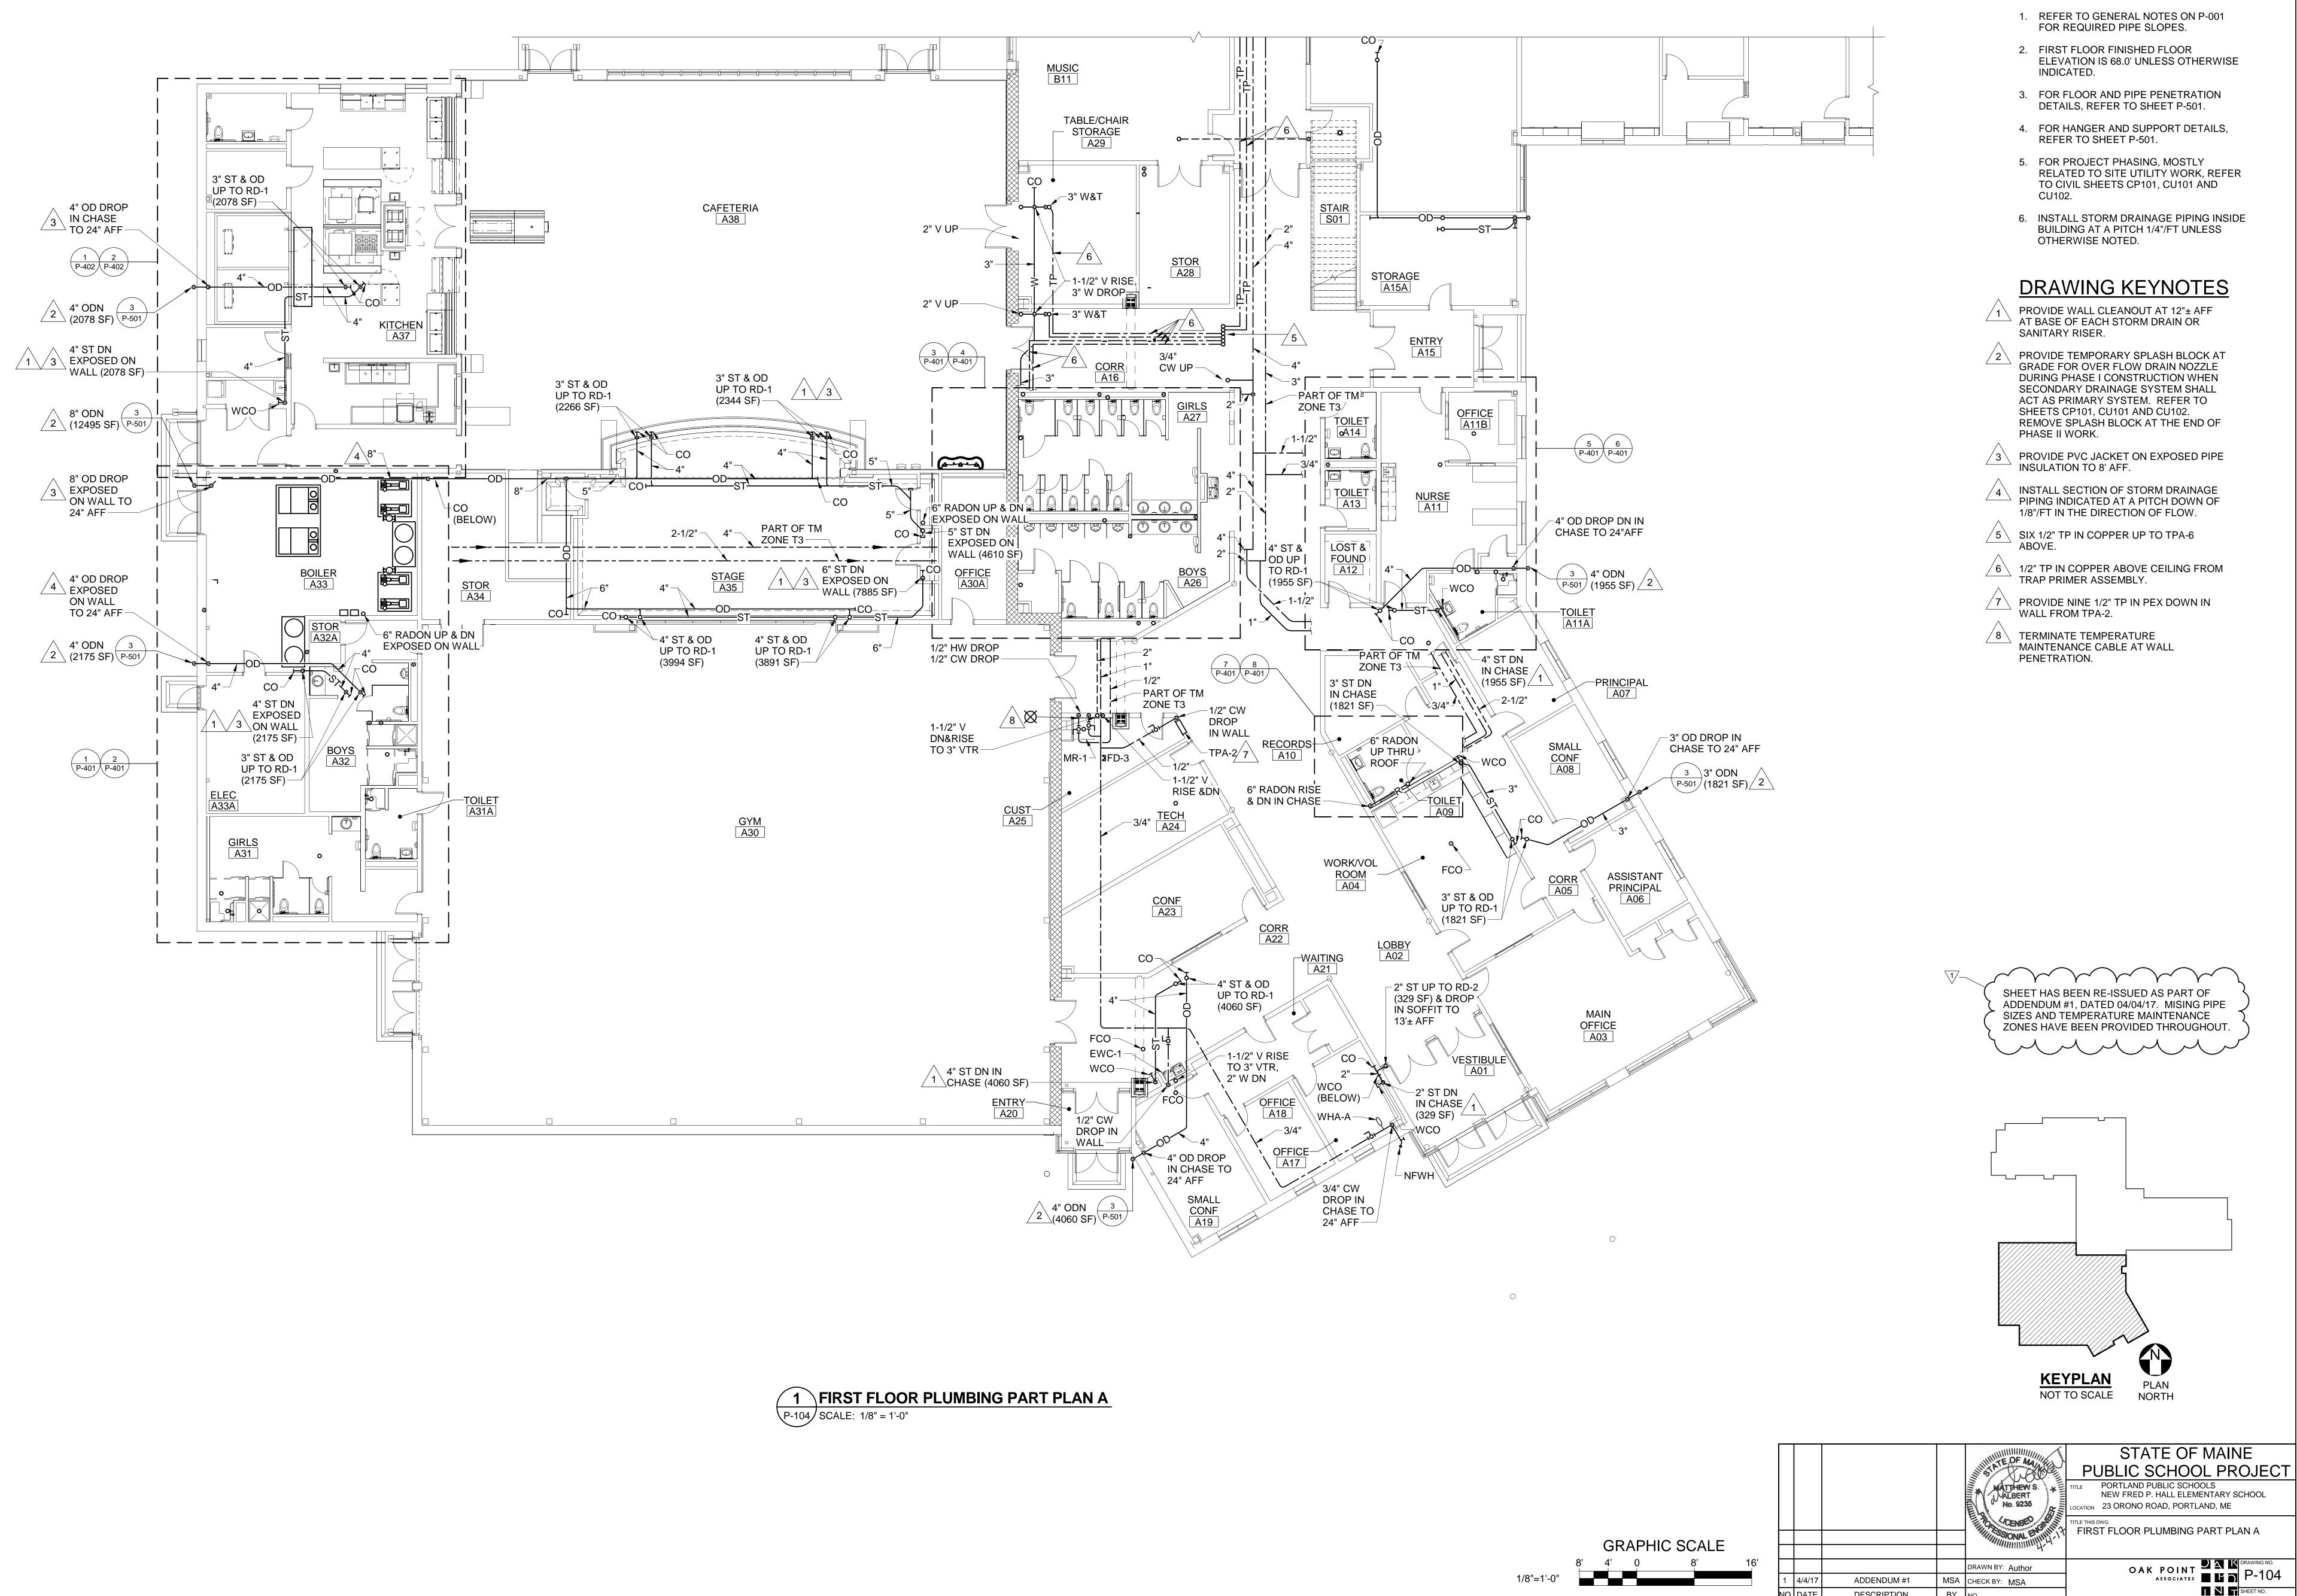

|   |     |        |             |     | STATE OF MA                                    | STATE<br>PUBLIC SC                                               |
|---|-----|--------|-------------|-----|------------------------------------------------|------------------------------------------------------------------|
|   |     |        |             |     | MATTHEW S. X                                   | TITLE PORTLAND PUBL<br>NEW FRED P. HAI<br>LOCATION 23 ORONO ROAD |
|   |     |        |             |     | ACENSED AND AND AND AND AND AND AND AND AND AN | FIRST FLOOR PLUM                                                 |
|   |     |        |             |     | DRAWN BY: Author                               | ΟΑΚ Ρ                                                            |
|   | 1   | 4/4/17 | ADDENDUM #1 | MSA | CHECK BY: MSA                                  | ASS                                                              |
| G | NO. | DATE   | DESCRIPTION | BY  | NO.                                            | ]                                                                |
| 9 |     |        | REVISIONS   |     | DATE 04/04/17                                  | ARCHITECTURE DENGINEE<br>231 Main Street, Biddeford, Maine 04005 |