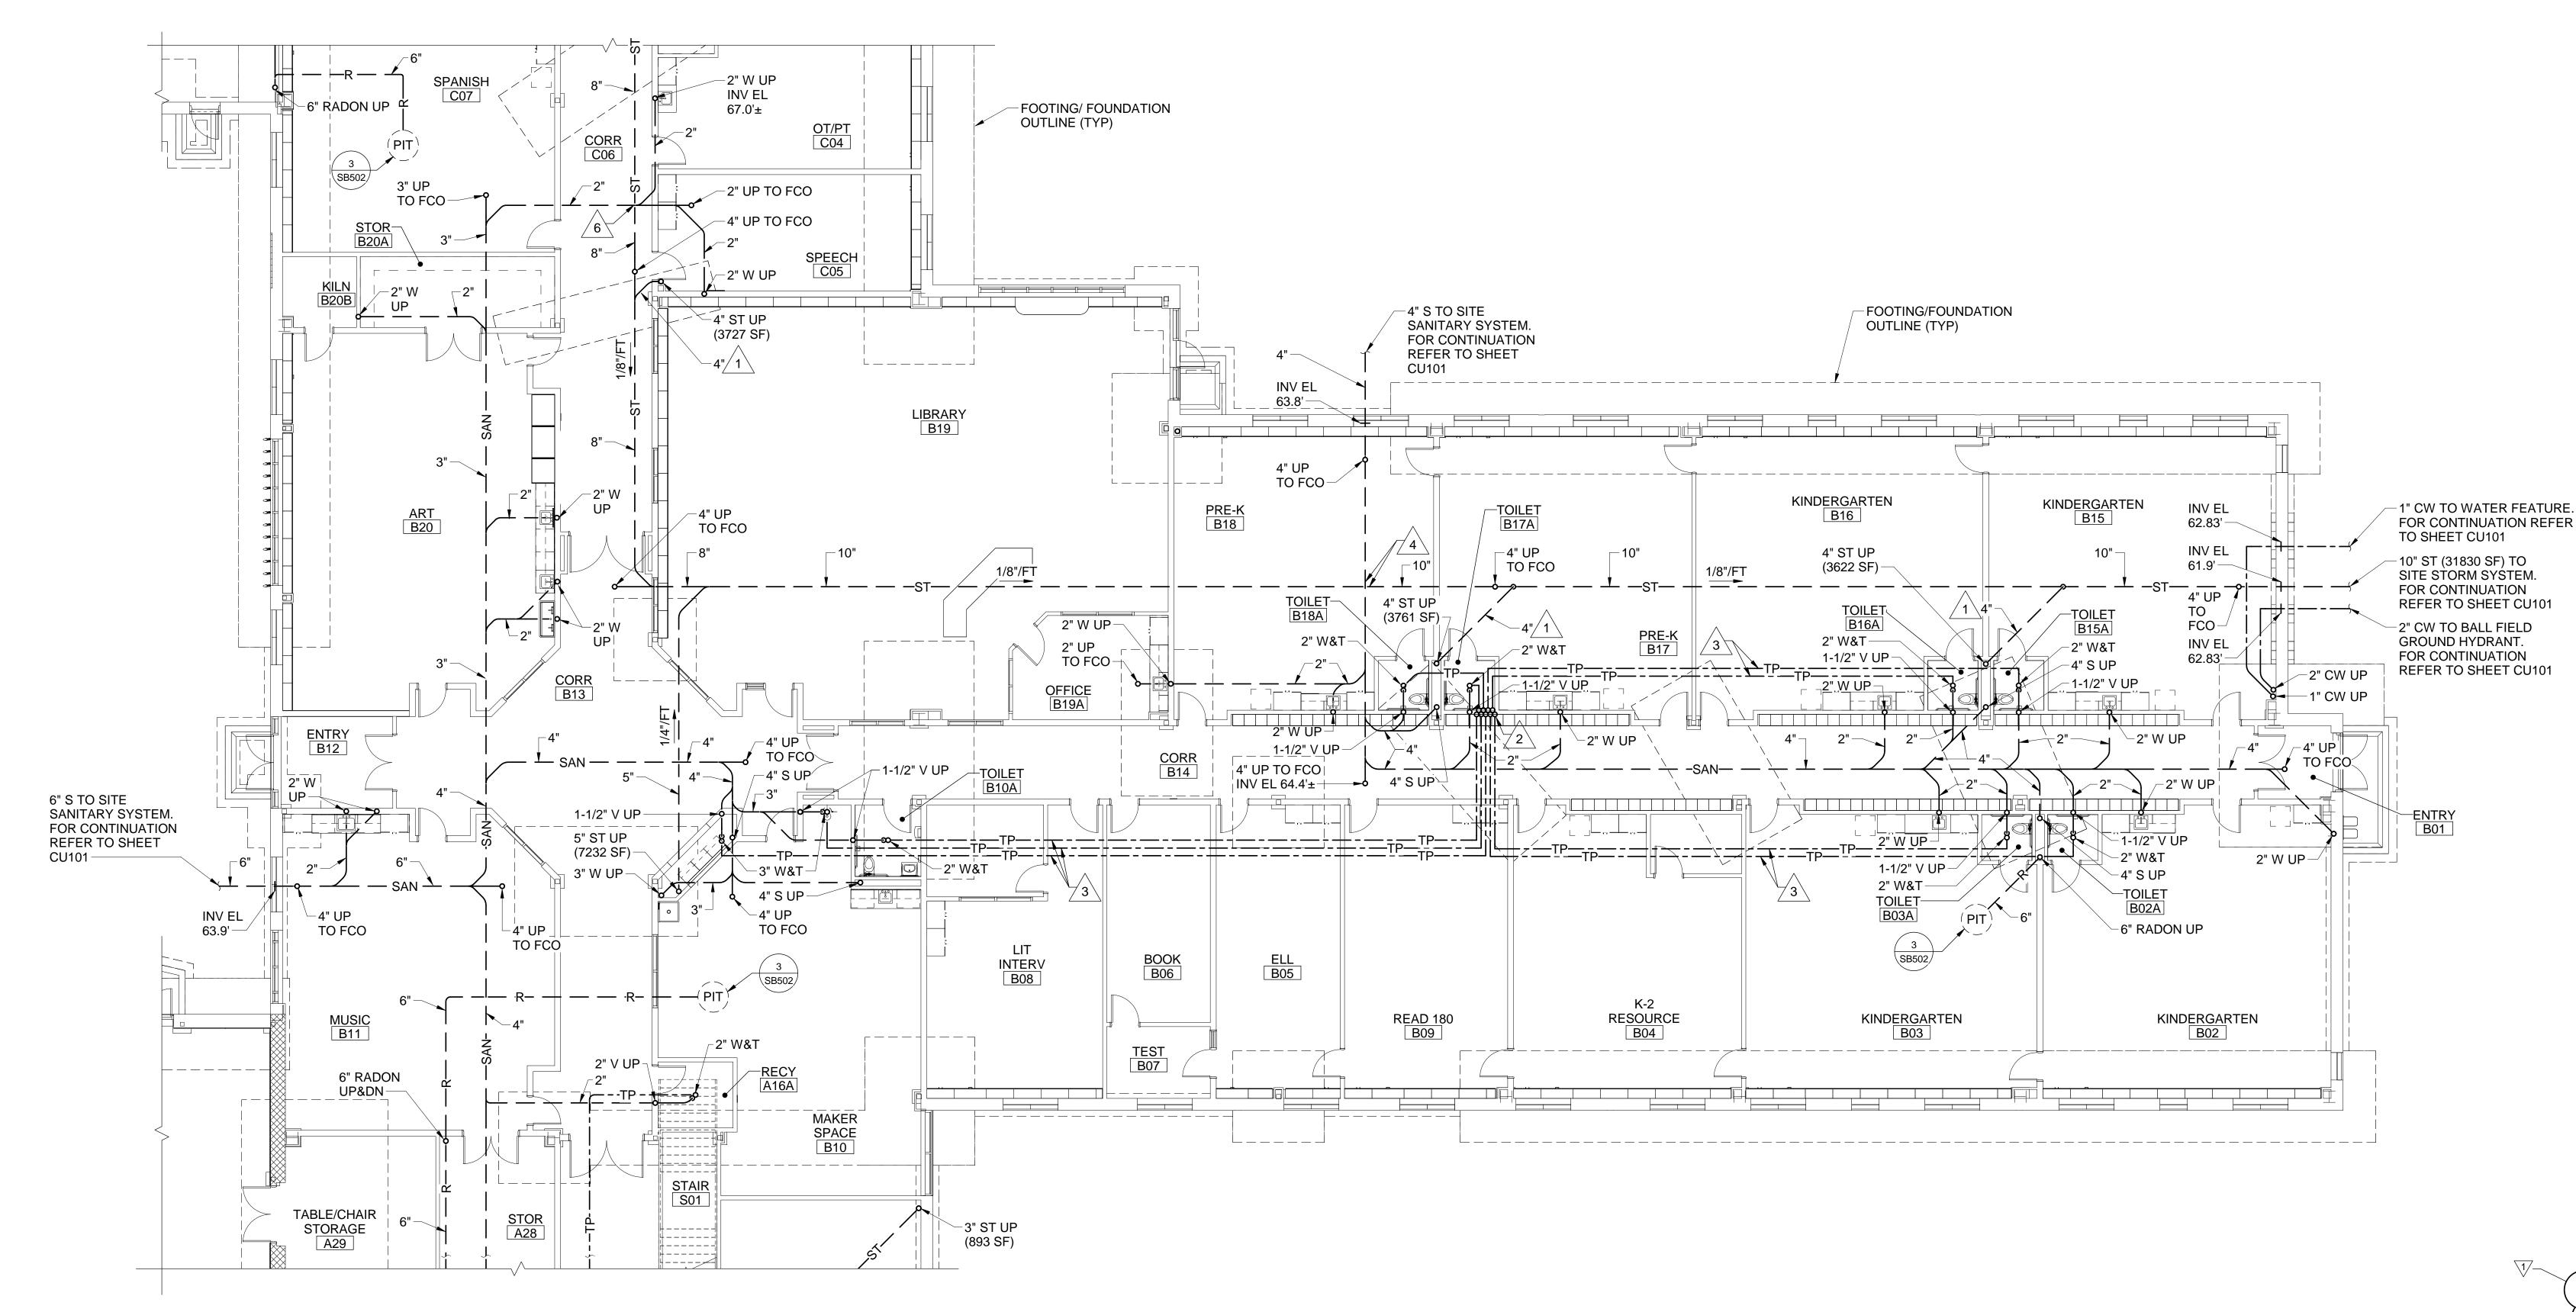

1 UNDERSLAB PLUMBING PART PLAN B P-102 SCALE: 1/8" = 1'-0"

## **DRAWING NOTES**

- 1. REFER TO GENERAL NOTES ON P-001 FOR REQUIRED PIPE SLOPES.
- 2. FIRST FLOOR FINISHED FLOOR ELEVATION IS 68.0' UNLESS OTHERWISE INDICATED.
- 3. FOR FLOOR AND PIPE PENETRATION DETAILS, REFER TO SHEET P-501.
- 4. FOR HANGER AND SUPPORT DETAILS, REFER TO SHEET P-501.
- 5. FOR PROJECT PHASING, MOSTLY RELATED TO SITE UTILITY WORK, REFER TO CIVIL SHEETS CP101, CU101 AND

## **DRAWING KEYNOTES**

INSTALL STORM DRAINAGE PIPING WITH A PITCH OF 1/4"/FT DOWN IN THE DIRECTION OF FLOW.

NINE 1/2" TP IN PEX UP TO TRAP PRIMER ASSEMBLY TPA-3 IN WALL ABOVE.

1/2" TP IN PEX TUBING BELOW FLOOR FROM TRAP PRIMER ASSEMBLY.

/ 4 \ AT UNDERSLAB PIPE CROSSING: 4" SAN INV EL 64.2'±; 10" ST INV EL 62.9'±.

ADDENDUM #1, DATED 04/04/17. MISING PIPE

UNDERSLAB PLUMBING PART PLAN B

OAK POINT P-102 SHEET NO. PLANNING 207.283.0193 260 of 312