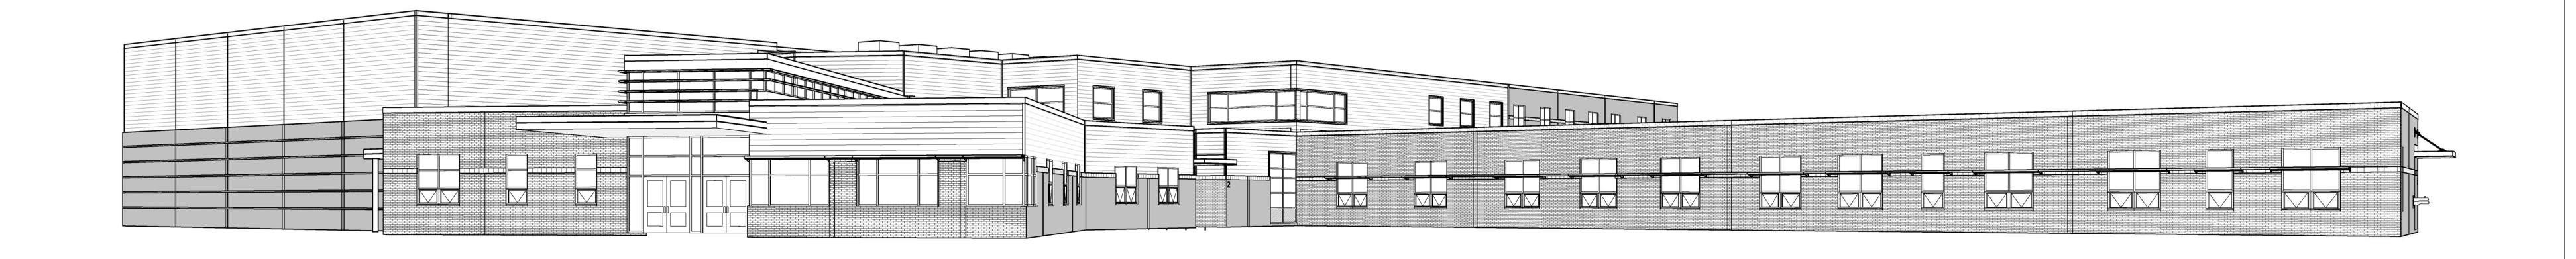

## **PORTLAND PUBLIC SCHOOLS** NEW FRED P. HALL ELEMENTARY SCHOOL 23 ORONO ROAD, PORTLAND, ME

)/2017 10:14:45 AM

C:\Users\jbathalon\Documents\21602.08\_HALL SCHOOL\_ARCHITECTURAL\_V17 jbathalon.r