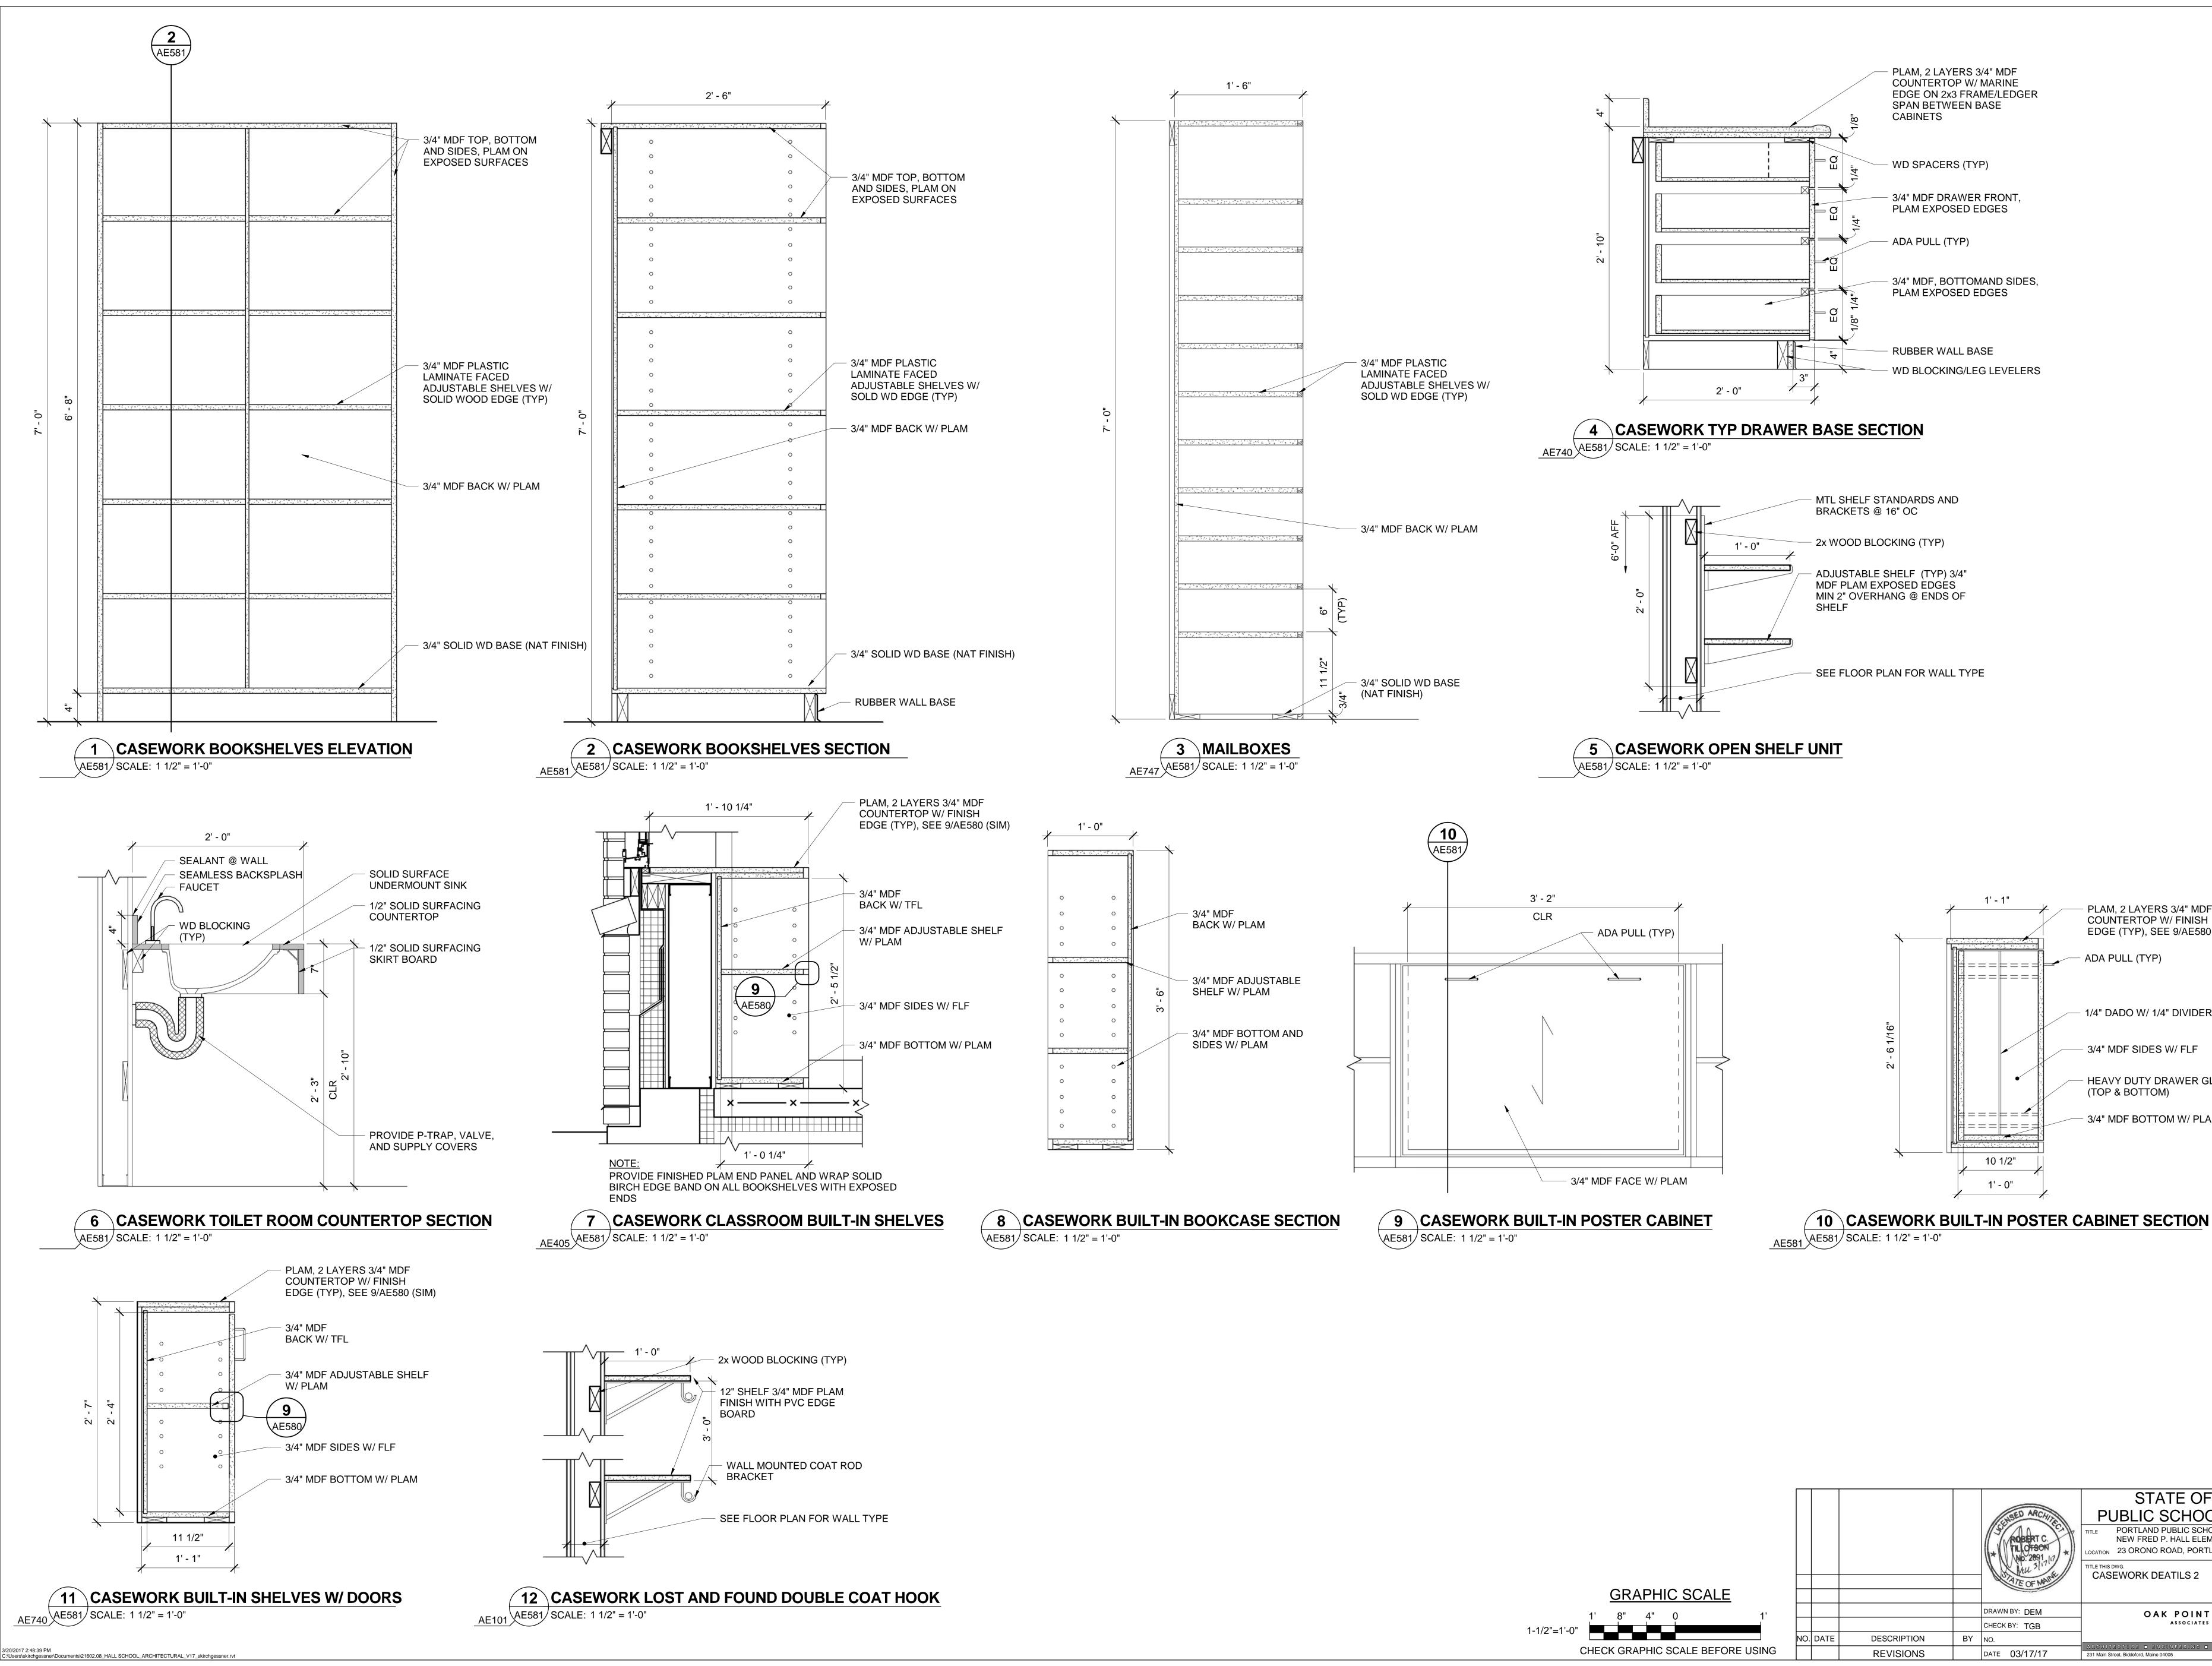

## - 3/4" MDF SIDES W/ FLF - HEAVY DUTY DRAWER GLIDES (TOP & BOTTOM) - 3/4" MDF BOTTOM W/ PLAM

- 1/4" DADO W/ 1/4" DIVIDER BD

– ADA PULL (TYP)

 PLAM, 2 LAYERS 3/4" MDF
COUNTERTOP W/ FINISH EDGE (TYP), SEE 9/AE580 (SIM)