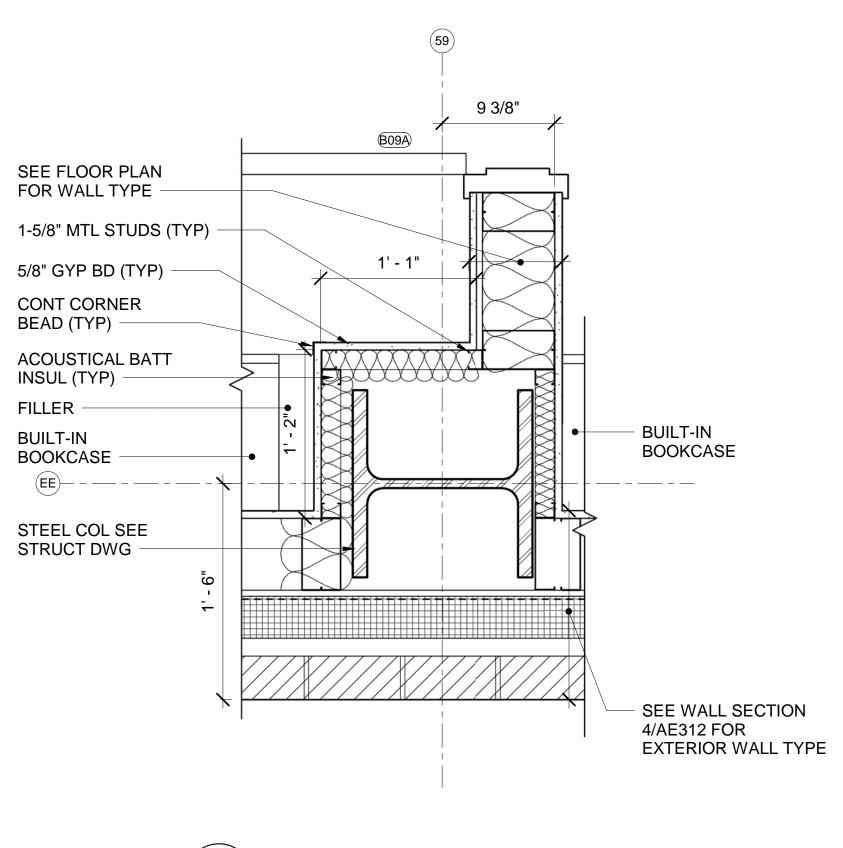

## STEEL COL SEE STRUCT DWG —

ACOUSTICAL BATT INSUL (TYP) ——— FILLER -BUILT-IN BOOKCASE (EE)— - — - — - —

3/20/2017 3:02:16 PM C:\Users\smatthew\Documents\21602.08\_HALL SCHOOL\_ARCHITECTURAL\_V17\_smatthew.rvt

2 COLUMN EE59 WALL DETAIL AE545 SCALE: 1 1/2" = 1'-0"

**3 COLUMN DD41 WALL DETAIL** AE545 SCALE: 1 1/2" = 1'-0"