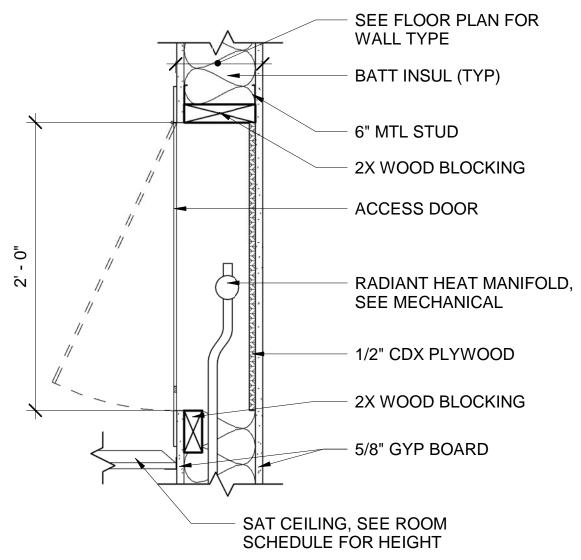

## 4 RADIANT MANIFOLD ACCESS PANEL AE545 SCALE: 1 1/2" = 1'-0"

| STATE OF MAINE                                                                                       |
|------------------------------------------------------------------------------------------------------|
| PUBLIC SCHOOL PROJECT                                                                                |
| TITLE PORTLAND PUBLIC SCHOOLS<br>NEW FRED P. HALL ELEMENTARY SCHOOL                                  |
| LOCATION 23 ORONO ROAD, PORTLAND, ME                                                                 |
| TITLE THIS DWG.<br>PLAN WALL DETAILS 6                                                               |
|                                                                                                      |
|                                                                                                      |
| ARCHITECTURE ENGINEERING PLANNING<br>231 Main Street, Biddeford, Maine 04005 207.283.0193 175 OF 312 |