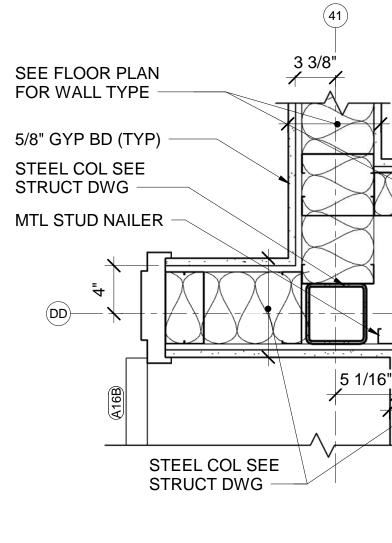

2 COLUMN EE59 WALL DETAIL AE545 SCALE: 1 1/2" = 1'-0"

**3 COLUMN DD41 WALL DETAIL** AE545 SCALE: 1 1/2" = 1'-0"