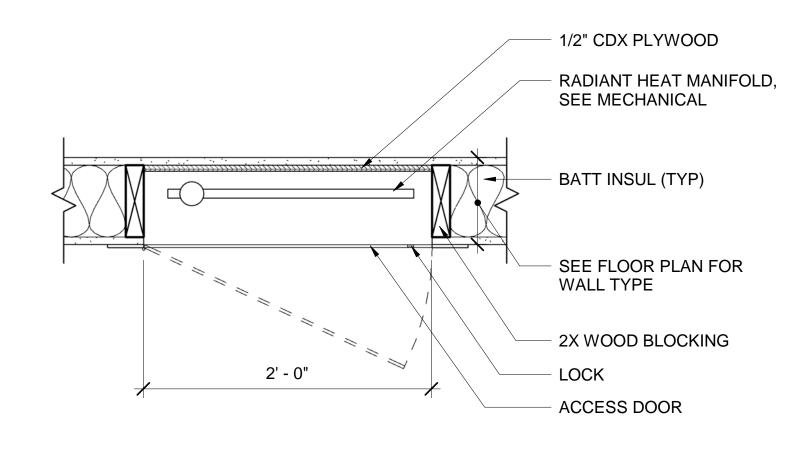

## 4 RADIANT MANIFOLD ACCESS PANEL AE545 SCALE: 1 1/2" = 1'-0"

| STATE OF MAINE                                                                                       |
|------------------------------------------------------------------------------------------------------|
| PUBLIC SCHOOL PROJECT                                                                                |
| TITLE PORTLAND PUBLIC SCHOOLS<br>NEW FRED P. HALL ELEMENTARY SCHOOL                                  |
| LOCATION 23 ORONO ROAD, PORTLAND, ME                                                                 |
| TITLE THIS DWG.<br>PLAN WALL DETAILS 6                                                               |
|                                                                                                      |
|                                                                                                      |
| ARCHITECTURE ENGINEERING PLANNING<br>231 Main Street, Biddeford, Maine 04005 207.283.0193 175 OF 312 |