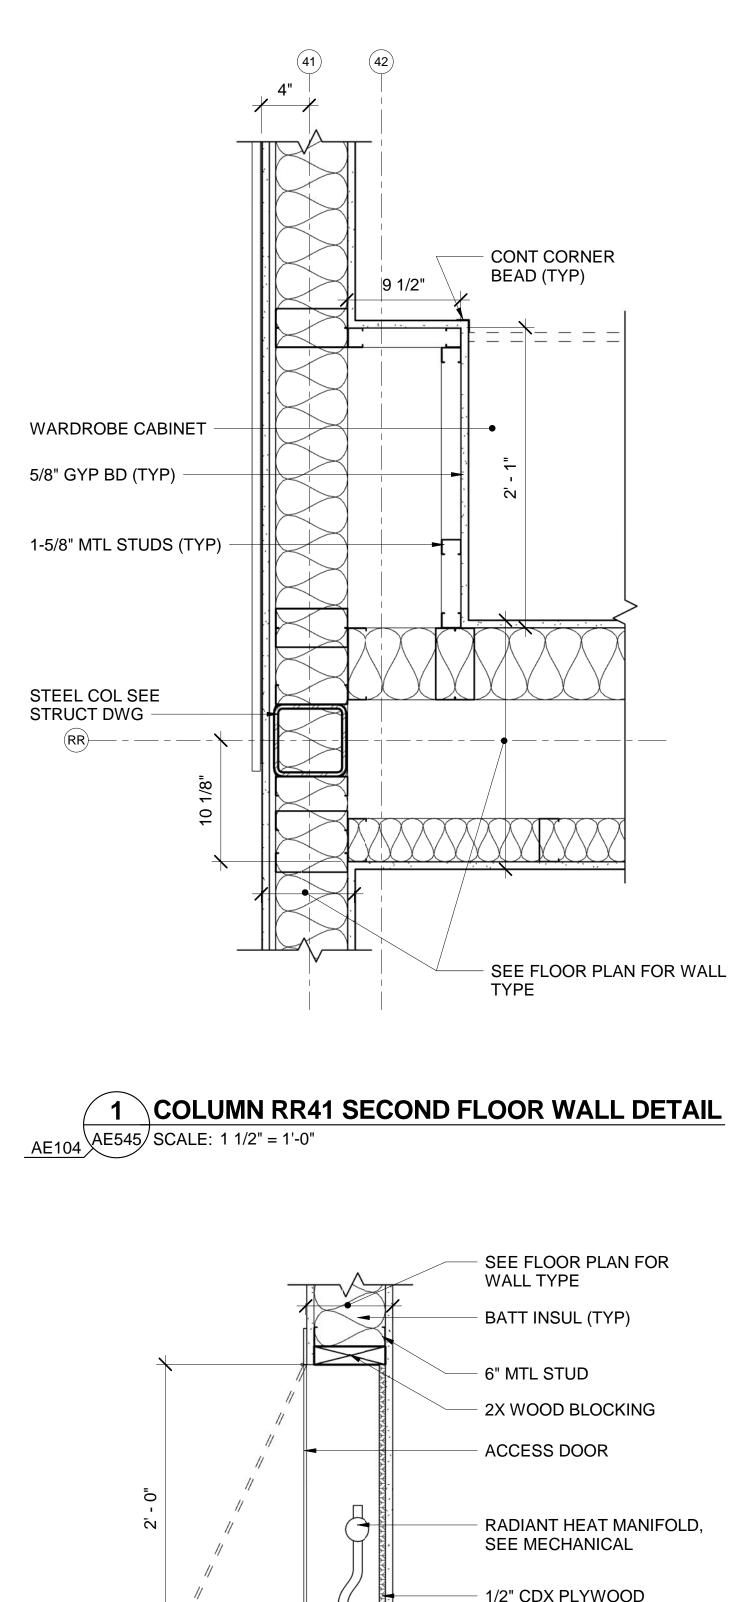

2 COLUMN EE59 WALL DETAIL AE545 SCALE: 1 1/2" = 1'-0"

**3 COLUMN DD41 WALL DETAIL** AE545 SCALE: 1 1/2" = 1'-0"