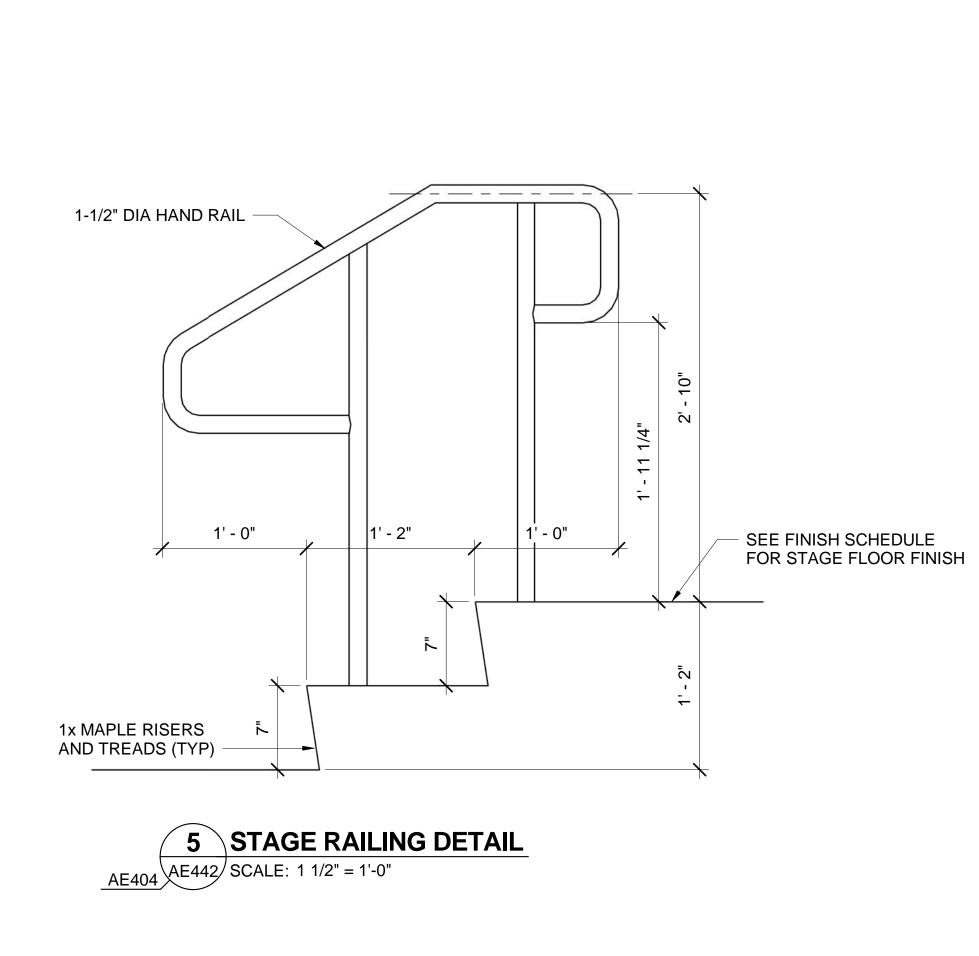

| PUBLIC SCHOOL PROJECT |                                                                     |                          |                      |  |
|-----------------------|---------------------------------------------------------------------|--------------------------|----------------------|--|
| TITLE                 | TITLE PORTLAND PUBLIC SCHOOLS<br>NEW FRED P. HALL ELEMENTARY SCHOOL |                          |                      |  |
| LOCATION              | LOCATION 23 ORONO ROAD, PORTLAND, ME                                |                          |                      |  |
| ENL/                  | ENLARGED RAMP PLAN, SECTIONS AND<br>DETAILS                         |                          |                      |  |
|                       |                                                                     |                          | DRAWING NO.<br>AE442 |  |
|                       |                                                                     |                          | SHEET NO.            |  |
|                       | ECTURE 🗖 ENGINEERING<br>reet, Biddeford, Maine 04005                | PLANNING<br>207.283.0193 | 163 ₀⊧ 312           |  |