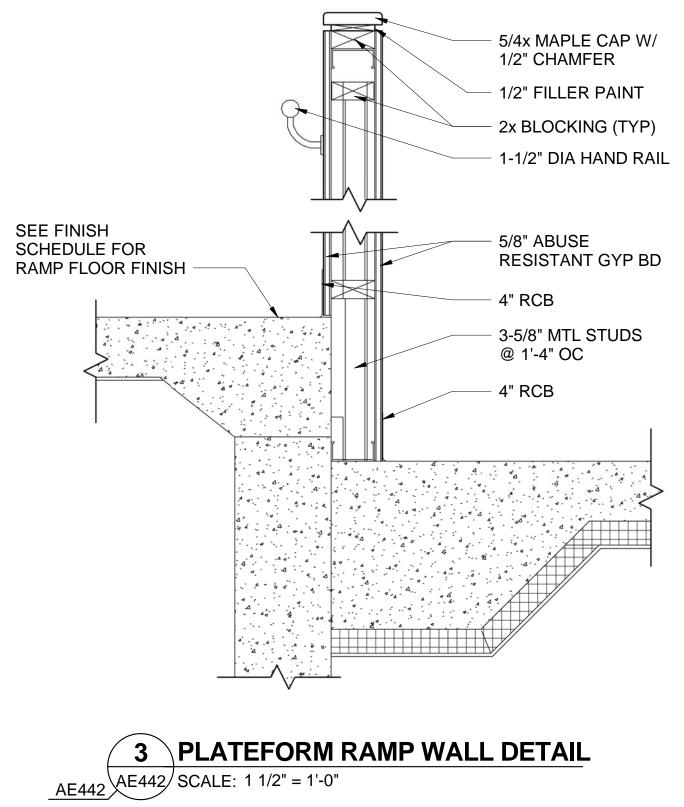

3/20/2017 2:52:43 PM C:\Users\smatthew\Documents\21602.08\_HALL SCHOOL\_ARCHITECTURAL\_V17\_smatthew.rvt

 5/4x MAPLE CAP W/
1/2" CHAMFER - 1/2" FILLER PAINT - 1-1/2" DIA HAND RAIL

RESISTANT GYP BD

SCHEDULE FOR RAMP FLOOR FINISH - SEE STRUCTURAL DWG FOR CONC

| PUBLIC SCHOOL PROJECT |                                                                     |                          |                      |  |
|-----------------------|---------------------------------------------------------------------|--------------------------|----------------------|--|
| TITLE                 | TITLE PORTLAND PUBLIC SCHOOLS<br>NEW FRED P. HALL ELEMENTARY SCHOOL |                          |                      |  |
| LOCATION              | LOCATION 23 ORONO ROAD, PORTLAND, ME                                |                          |                      |  |
| ENL/                  | ENLARGED RAMP PLAN, SECTIONS AND<br>DETAILS                         |                          |                      |  |
|                       |                                                                     |                          | DRAWING NO.<br>AE442 |  |
|                       |                                                                     |                          | SHEET NO.            |  |
|                       | ECTURE 🗖 ENGINEERING<br>reet, Biddeford, Maine 04005                | PLANNING<br>207.283.0193 | 163 ₀⊧ 312           |  |