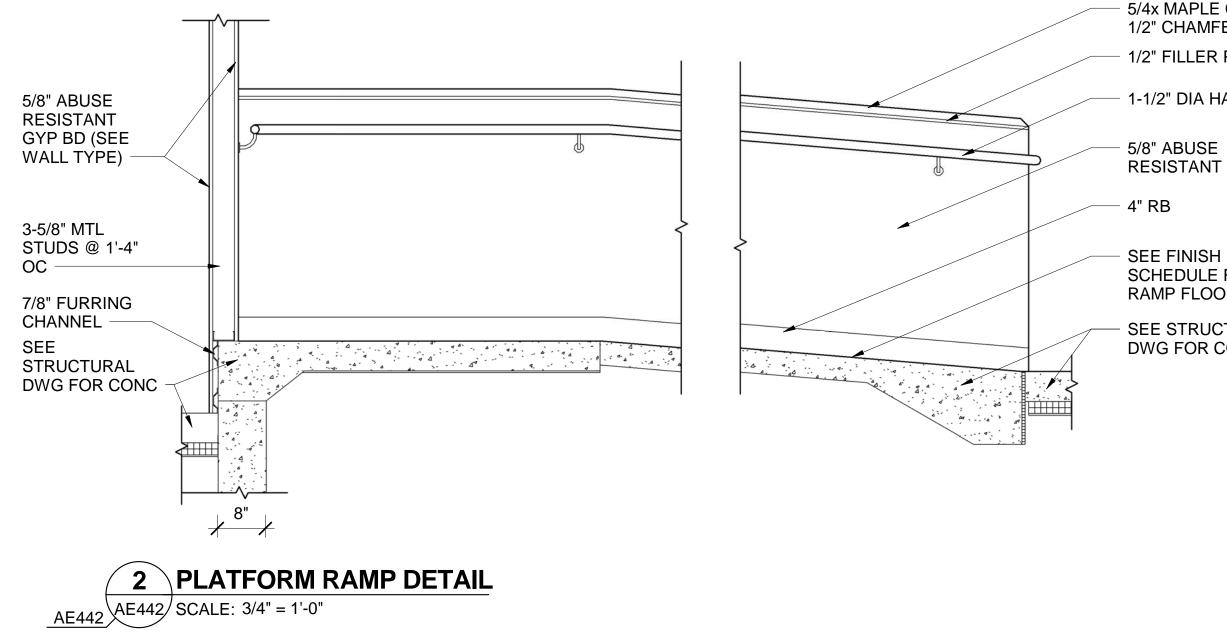

3/20/2017 2:52:43 PM C:\Users\smatthew\Documents\21602.08\_HALL SCHOOL\_ARCHITECTURAL\_V17\_smatthew.rvt

 5/4x MAPLE CAP W/
1/2" CHAMFER - 1/2" FILLER PAINT - 1-1/2" DIA HAND RAIL

RESISTANT GYP BD

SCHEDULE FOR RAMP FLOOR FINISH - SEE STRUCTURAL DWG FOR CONC

| PUBLIC SCHOOL PROJECT |                                                                     |                          |                      |  |
|-----------------------|---------------------------------------------------------------------|--------------------------|----------------------|--|
| TITLE                 | TITLE PORTLAND PUBLIC SCHOOLS<br>NEW FRED P. HALL ELEMENTARY SCHOOL |                          |                      |  |
| LOCATION              | LOCATION 23 ORONO ROAD, PORTLAND, ME                                |                          |                      |  |
| ENL/                  | ENLARGED RAMP PLAN, SECTIONS AND<br>DETAILS                         |                          |                      |  |
|                       |                                                                     |                          | DRAWING NO.<br>AE442 |  |
|                       |                                                                     |                          | SHEET NO.            |  |
|                       | ECTURE 🗖 ENGINEERING<br>reet, Biddeford, Maine 04005                | PLANNING<br>207.283.0193 | 163 ₀⊧ 312           |  |