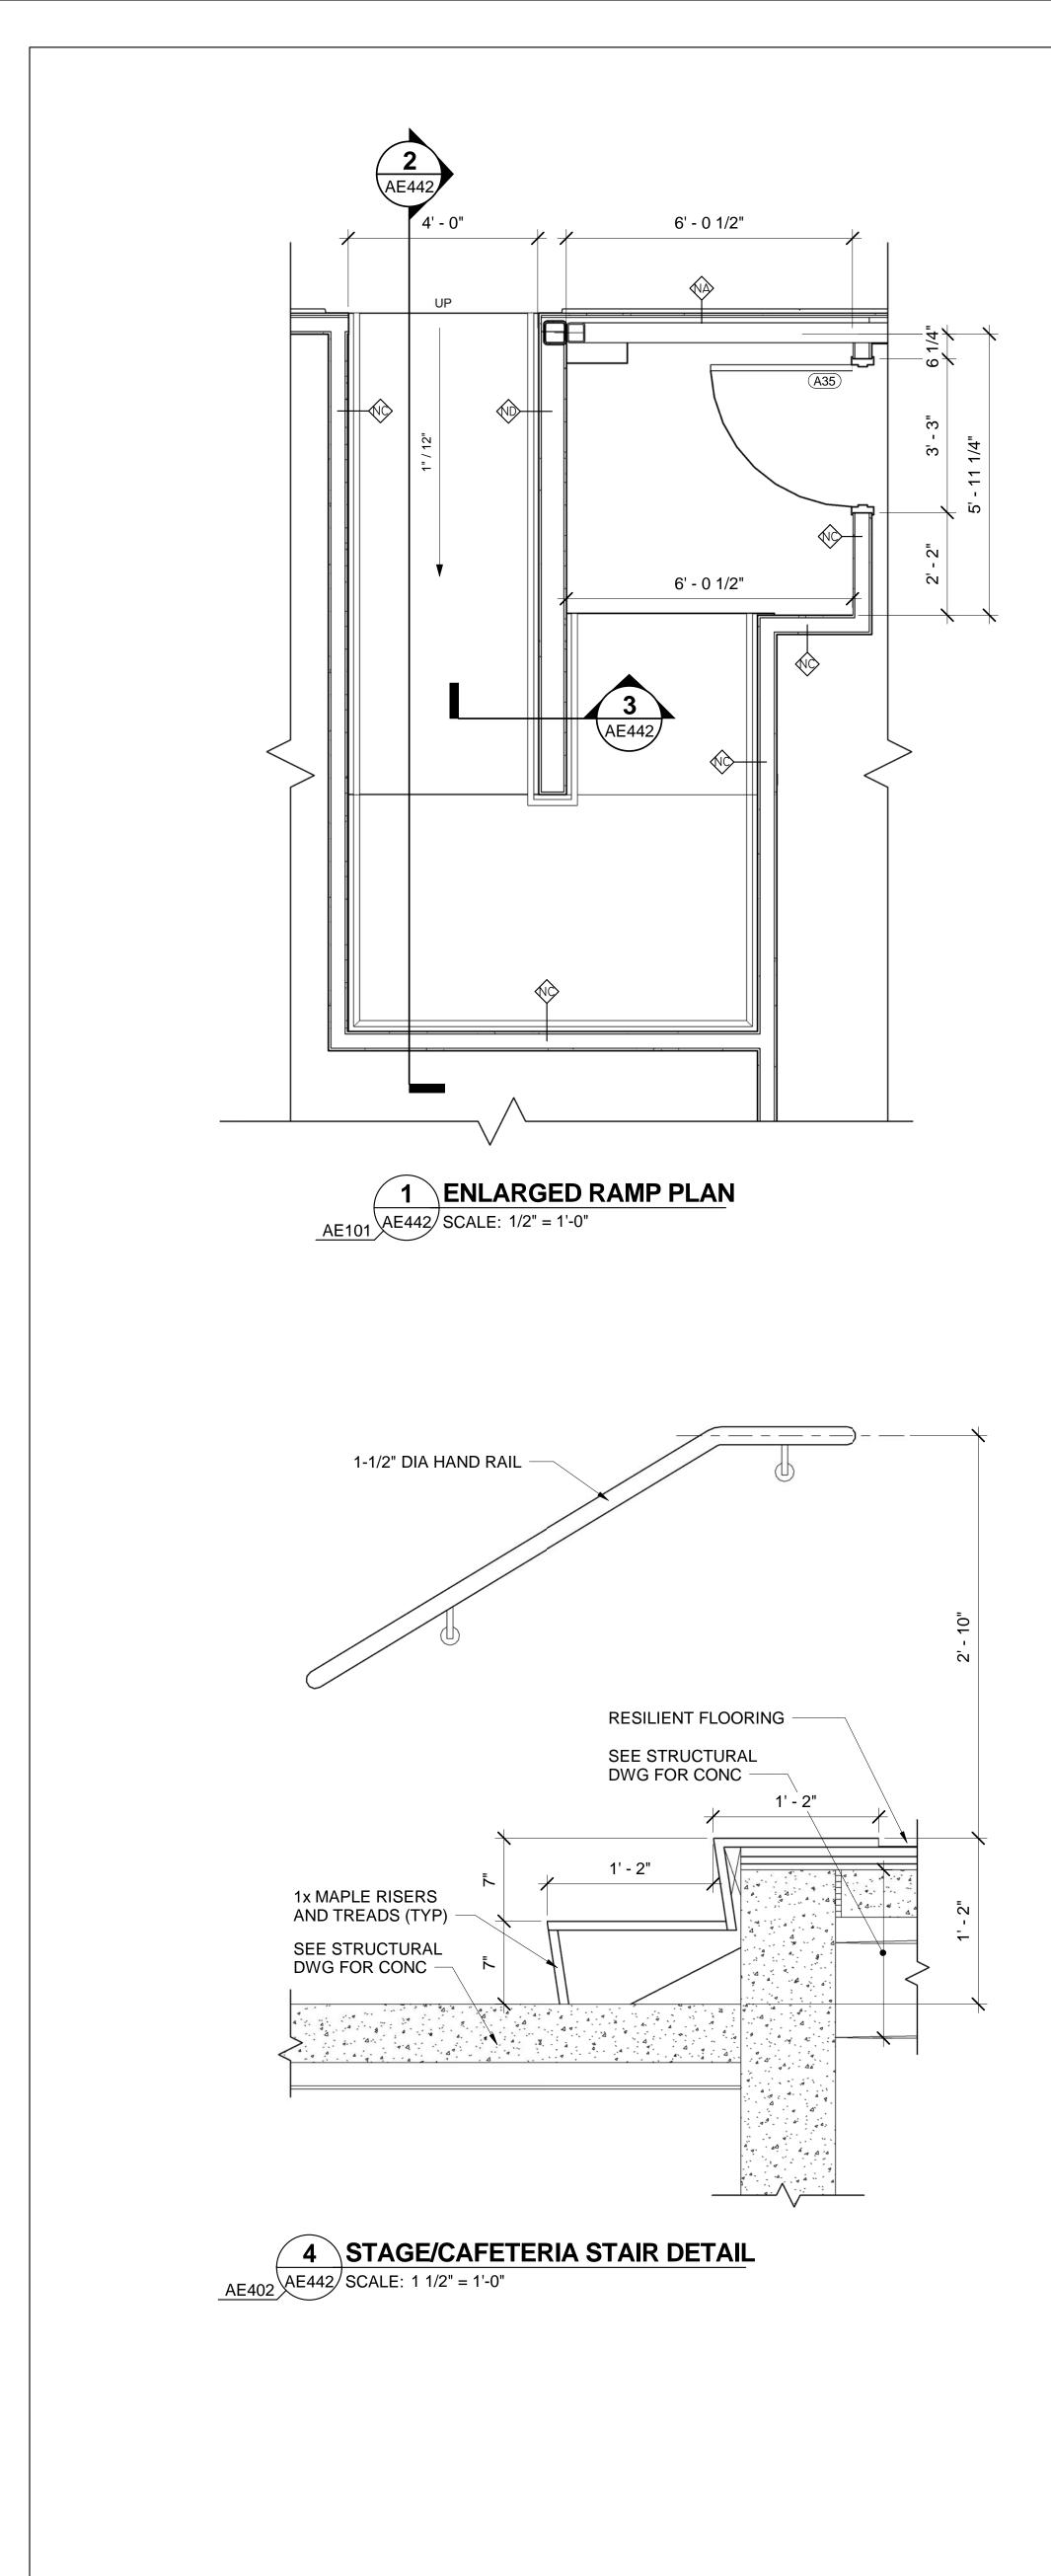

| PUBLIC SCHOOL PROJECT |                                                                     |                          |                      |  |
|-----------------------|---------------------------------------------------------------------|--------------------------|----------------------|--|
| TITLE                 | TITLE PORTLAND PUBLIC SCHOOLS<br>NEW FRED P. HALL ELEMENTARY SCHOOL |                          |                      |  |
| LOCATION              | LOCATION 23 ORONO ROAD, PORTLAND, ME                                |                          |                      |  |
| ENL/                  | ENLARGED RAMP PLAN, SECTIONS AND<br>DETAILS                         |                          |                      |  |
|                       |                                                                     |                          | DRAWING NO.<br>AE442 |  |
|                       |                                                                     |                          | SHEET NO.            |  |
|                       | ECTURE 🗖 ENGINEERING<br>reet, Biddeford, Maine 04005                | PLANNING<br>207.283.0193 | 163 ₀⊧ 312           |  |