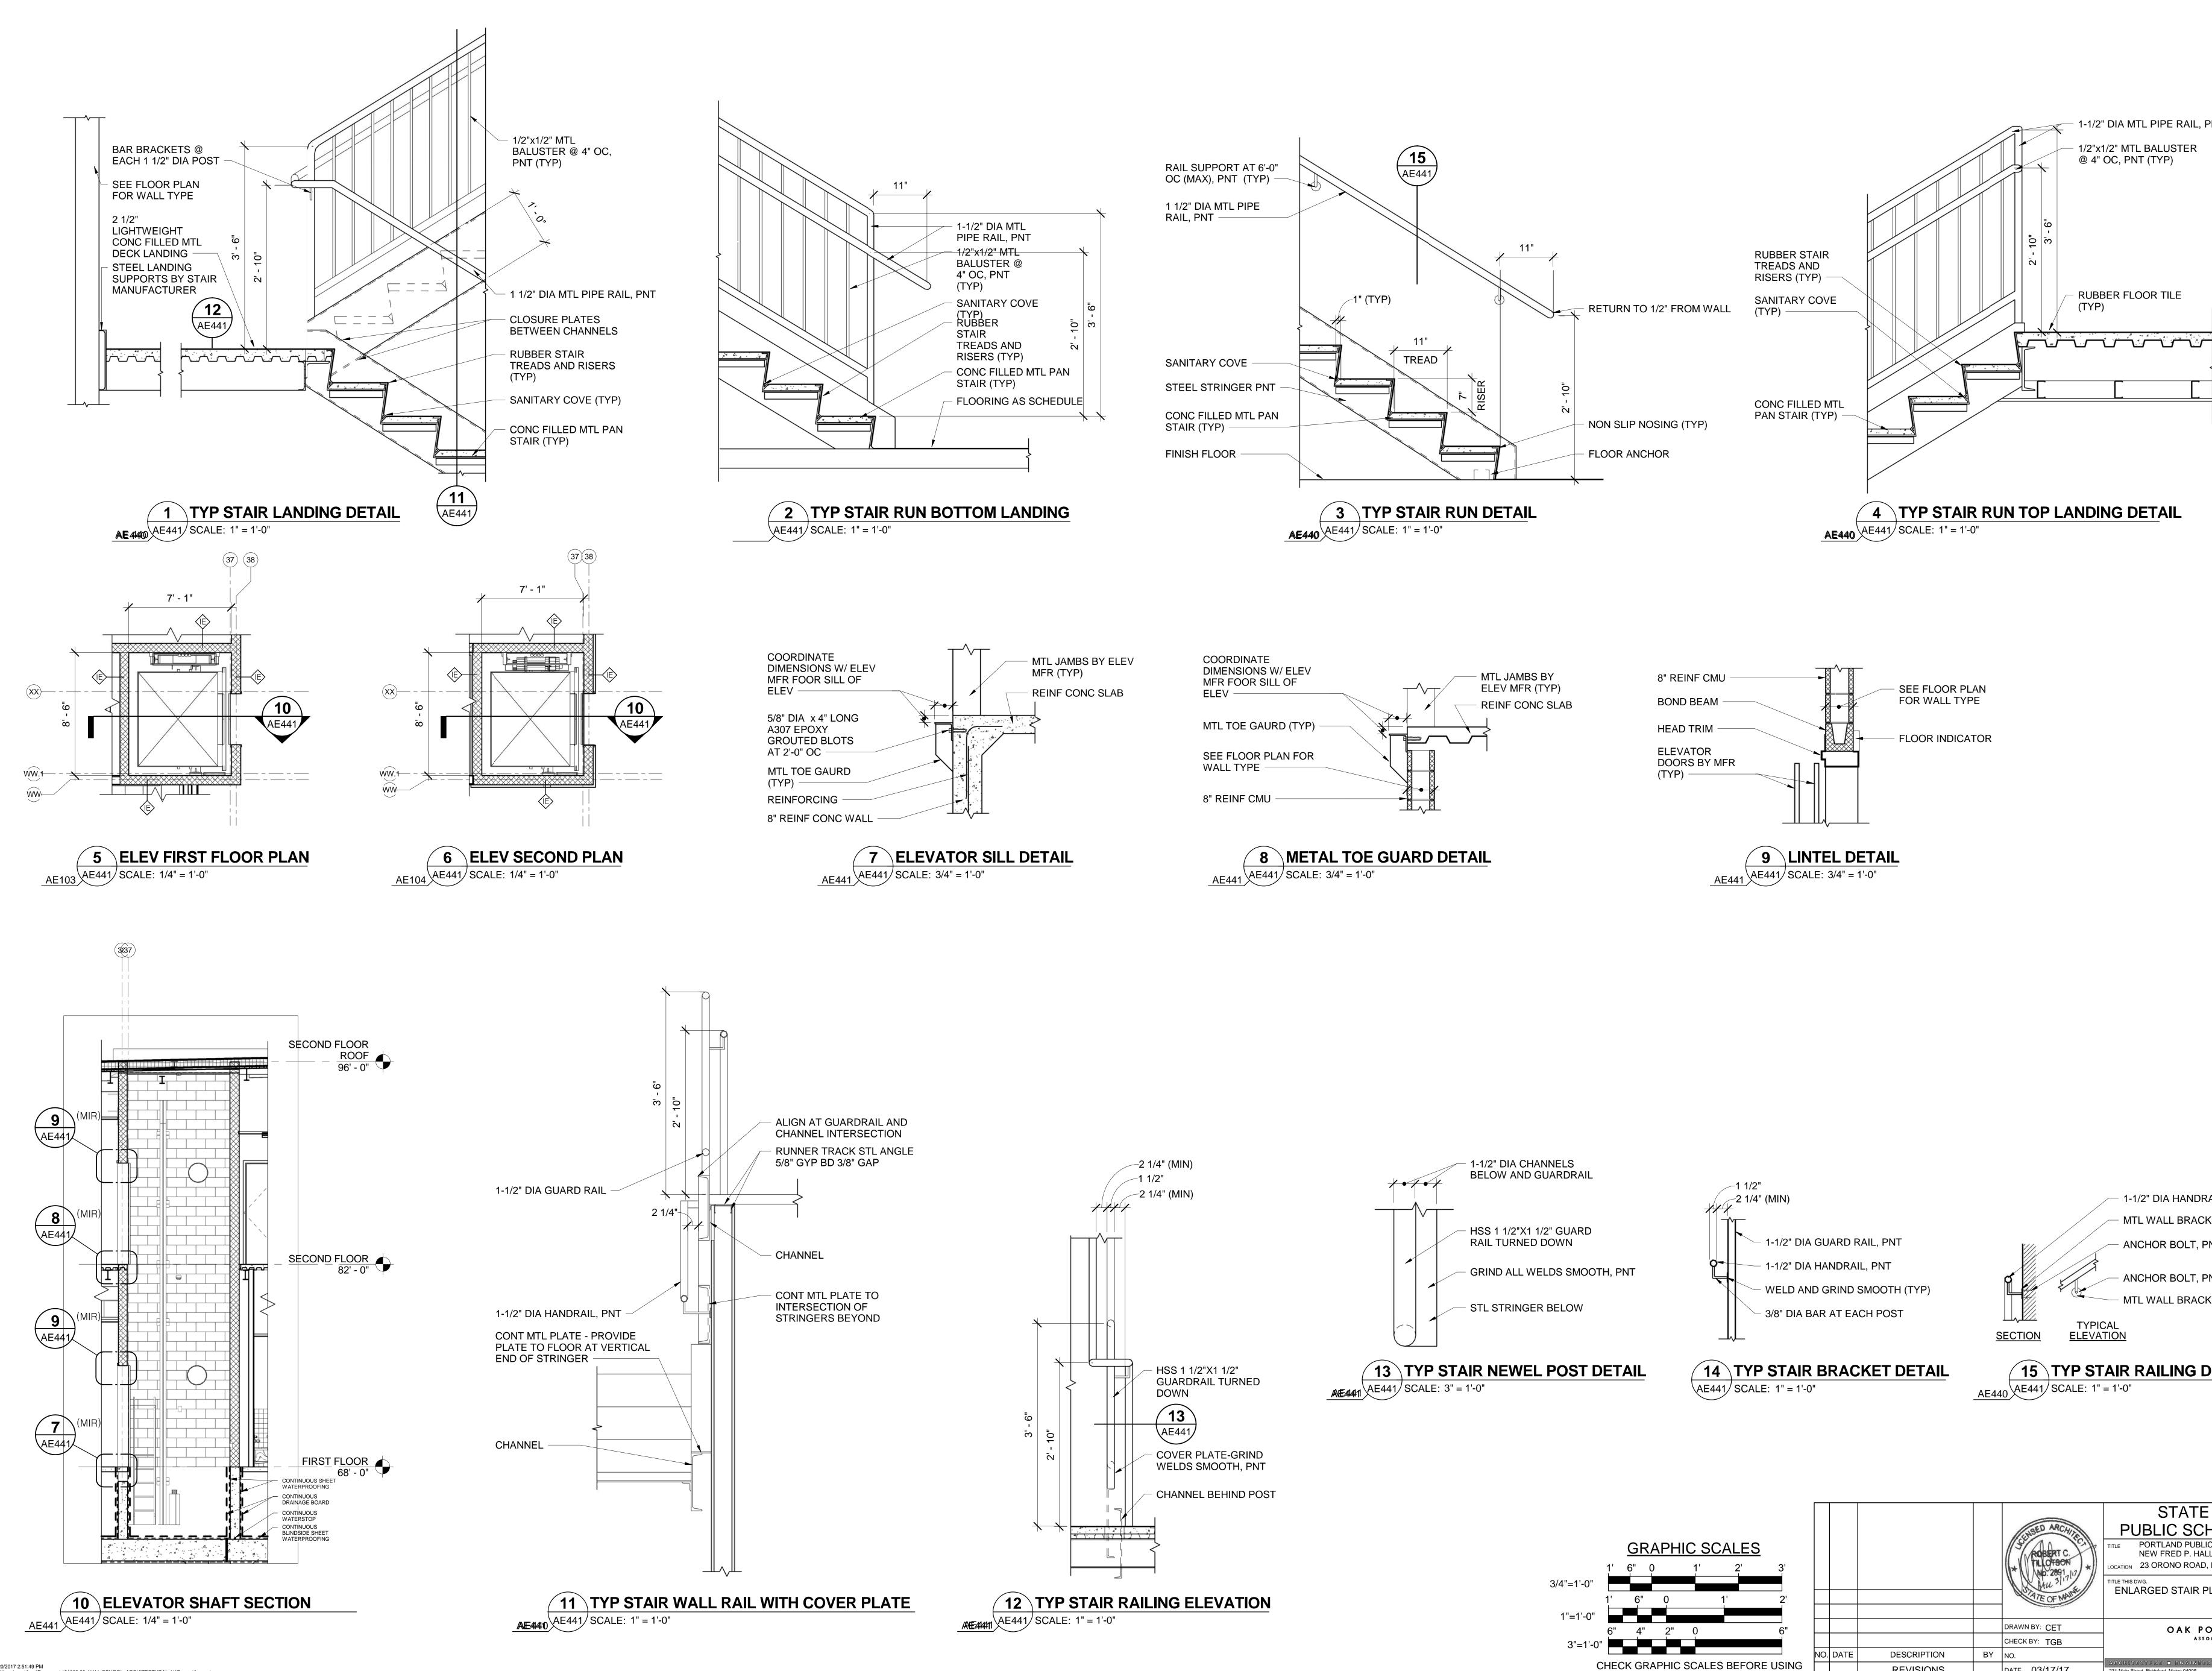

## MTL WALL BRACKET, PNT ANCHOR BOLT, PNT (TYP) ANCHOR BOLT, PNT (TYP) — MTL WALL BRACKET, PNT 15 TYP STAIR RAILING DETAIL

1-1/2" DIA HANDRAIL, PNT

- RUBBER FLOOR TILE

1-1/2" DIA MTL PIPE RAIL, PNT 1/2"x1/2" MTL BALUSTER @ 4" OC, PNT (TYP)