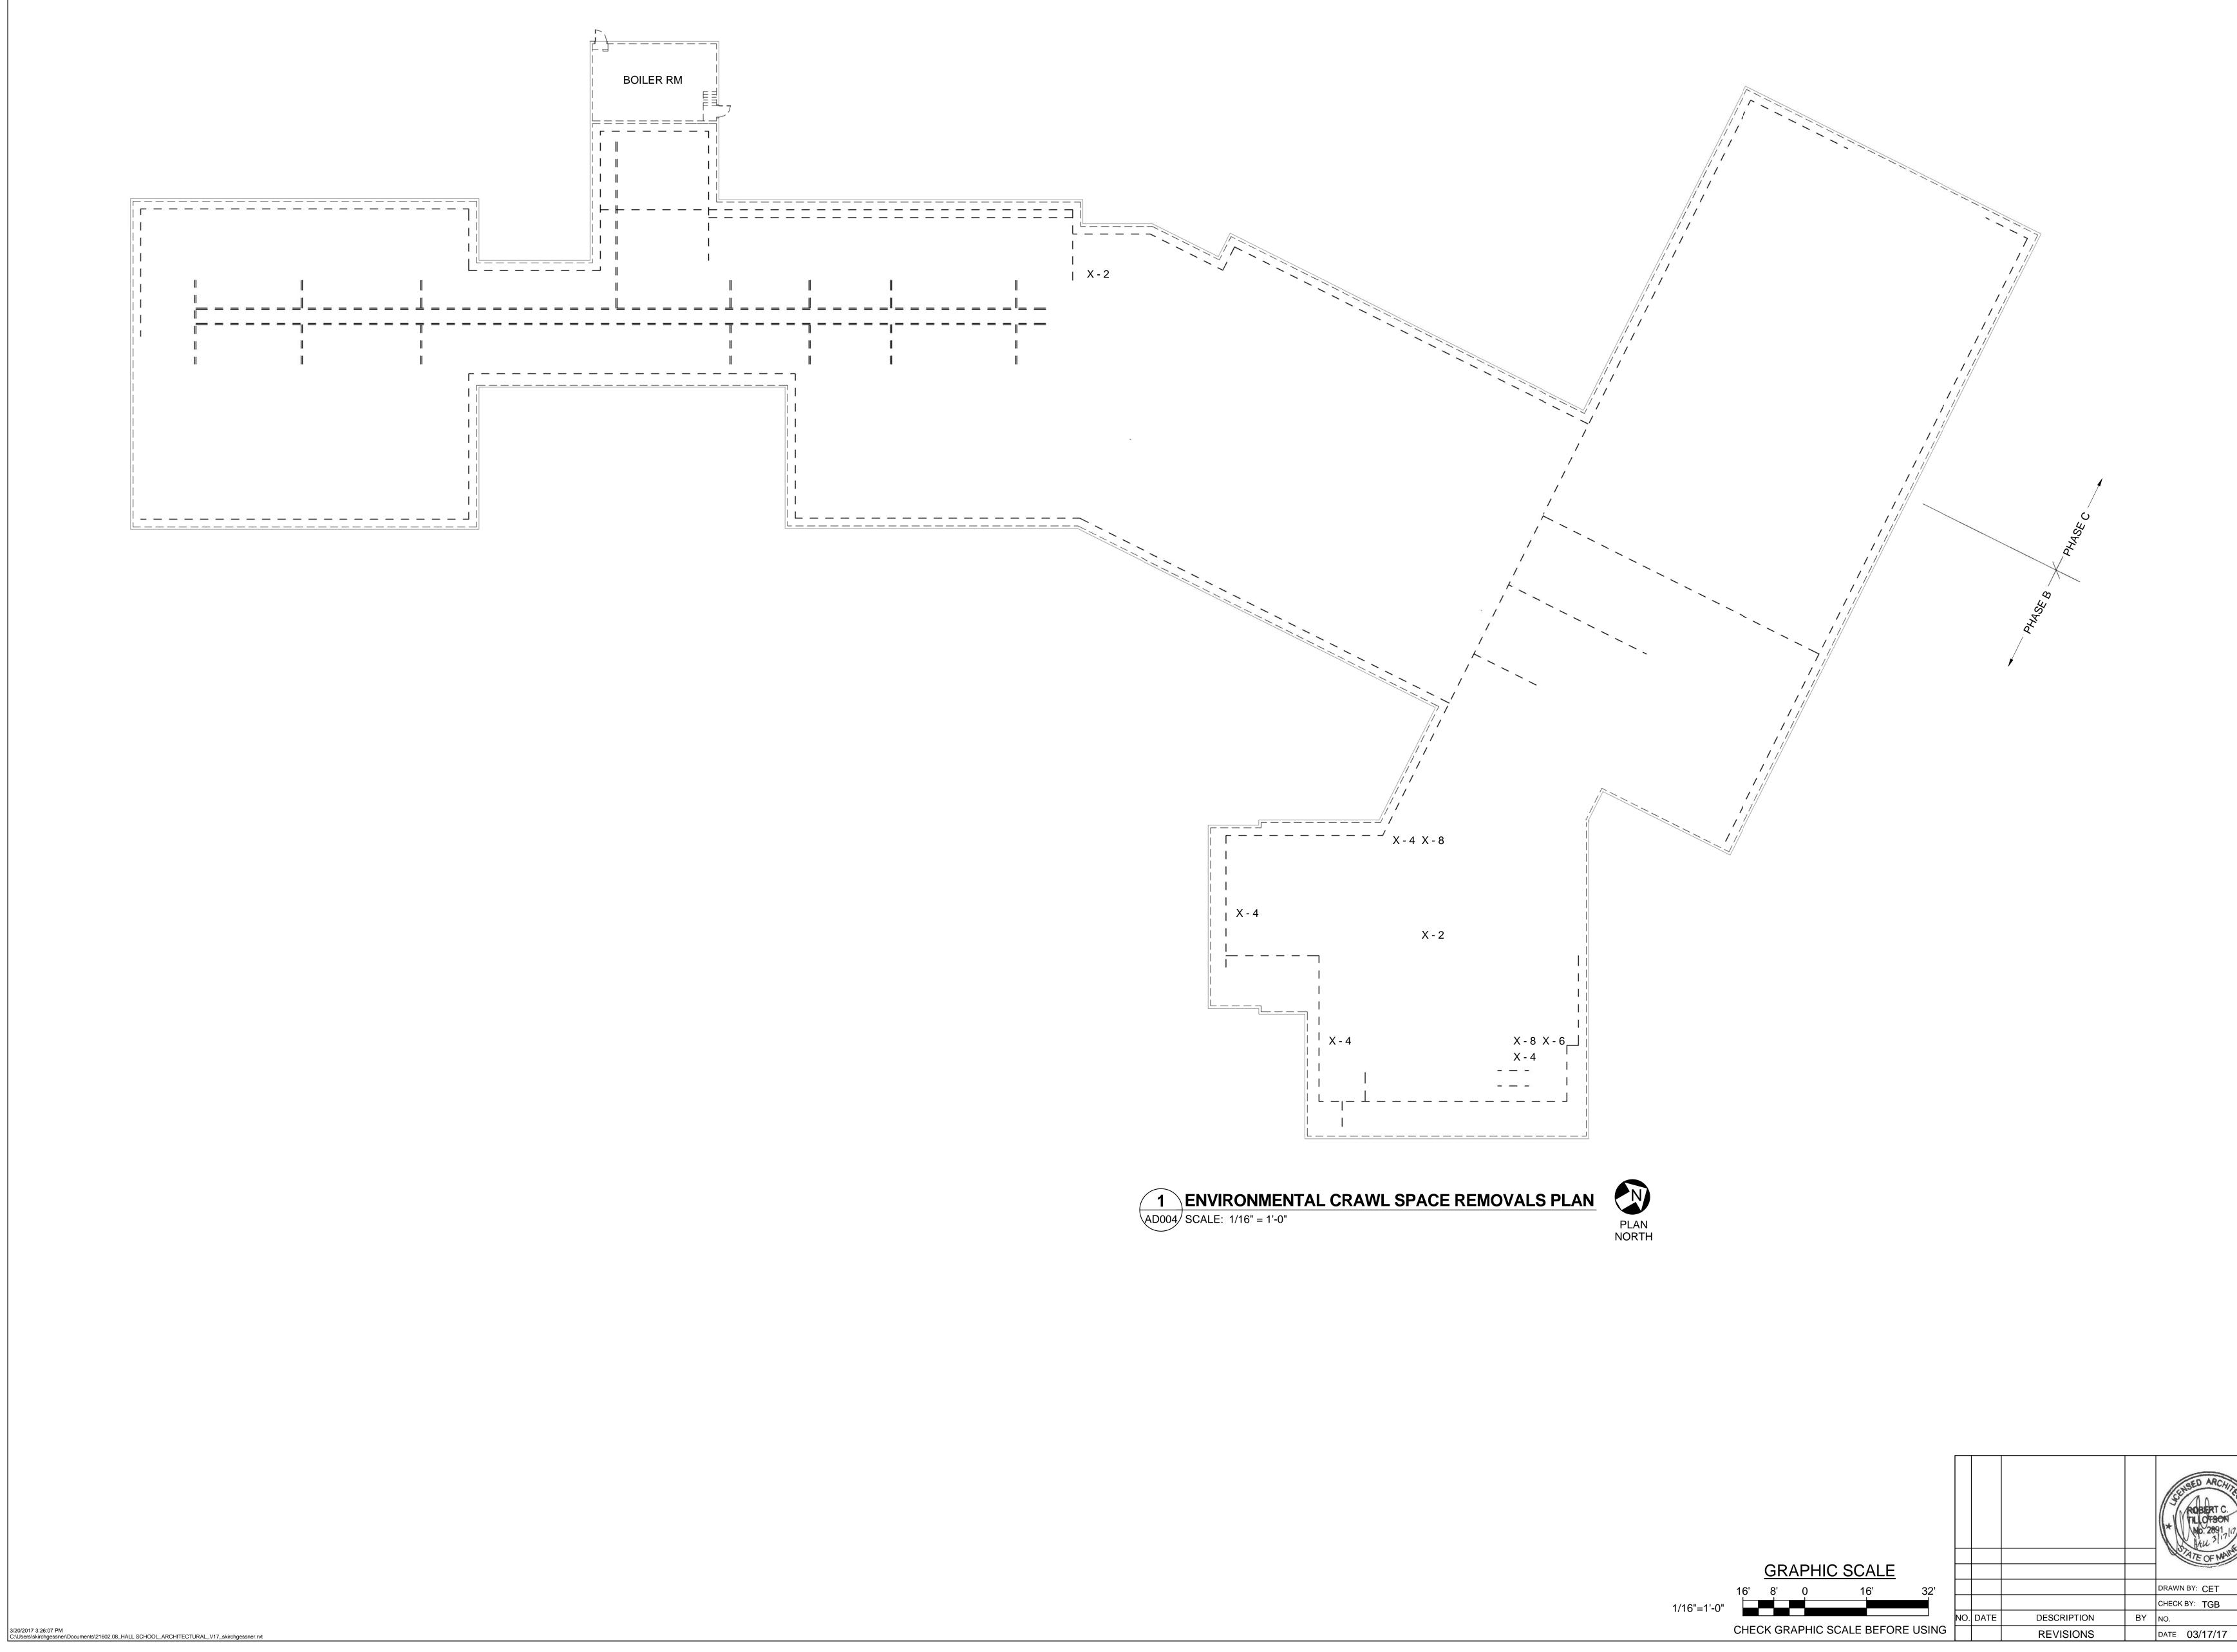

DRAWING NOTES: 1. SEE AD002 FOR HAZARDOUS MATERIAL LEGEND AND KEY NOTES.

| STATE OF MAINE                                                      |    |  |  |  |
|---------------------------------------------------------------------|----|--|--|--|
| PUBLIC SCHOOL PROJEC                                                | CT |  |  |  |
| TITLE PORTLAND PUBLIC SCHOOLS<br>NEW FRED P. HALL ELEMENTARY SCHOOL |    |  |  |  |
| LOCATION 23 ORONO ROAD, PORTLAND, ME                                |    |  |  |  |
| TITLE THIS DWG.<br>ENVIRONMENTAL CRAWL SPACE<br>REMOVALS PLAN       |    |  |  |  |
|                                                                     |    |  |  |  |