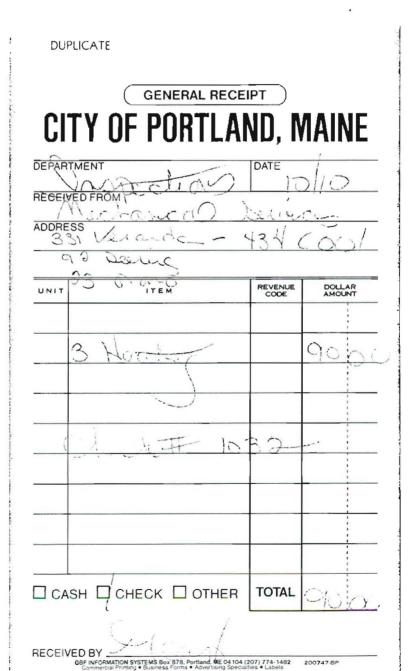

d{array}$ | Distance from Tank to Center of Flame $N/A$ feet.                                                         |  |  |  |
| Approved                                                                                                                                                                                                              | Approved with Conditions                                                                                  |  |  |  |
| Fire:                                                                                                                                                                                                                 | See attached letter or requirement  MUST COMPLY  STATE OFCREGS  Pink - Applicant's Gold - Assessor's Copy |  |  |  |