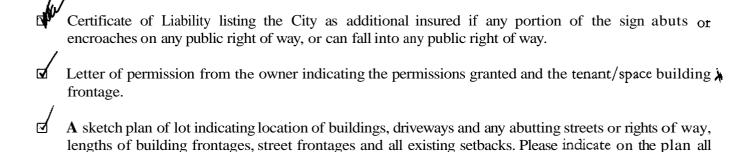

from the ground and building façade dimensions for any signage attached to the building.

A sketch or photo of any proposed sign(s) indicating content, dimensions, materials, source of

existing and proposed signs with their dimensions and specific locations. Be sure to include distance

- A sketch or photo of any proposed sign(s) indicating content, dimensions, materials, source of illumination, construction method as well as specifics of installation/attachment.
- Certificate of flammability required for awning or canopy.
- A UL# is required for lighted signs at the time of firal inspection,
  - Pre-application questionnaire completed and attached.
  - Notes of existing signage
  - A complete set of plans that include structural details, size and dimensions and a cross section showing the slope and depth ratios, or for above ground pool, design specifications. Often this information can be obtained from the manufacturer.