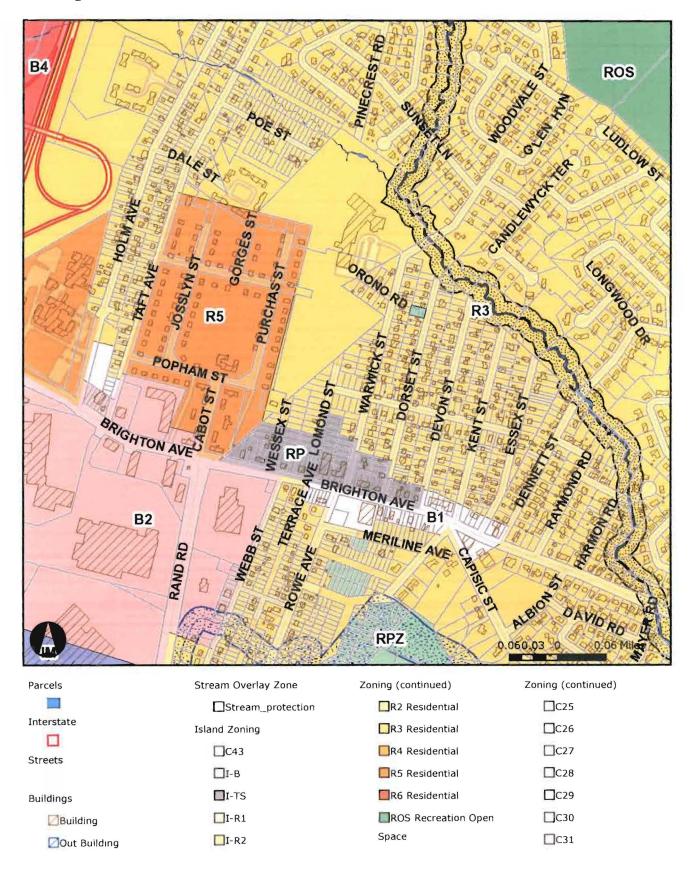

#### A. Practical Difficulty Variance Appeal:

96-100 Dorset Street, Sally B. Trice, owner, Tax Map 275, Block I, Lot 031, R-3 Residential Zone: The applicant is proposing to replace an existing side entry porch with a larger entry porch. The appellant is requesting a variance for the front setback from the required twenty-five feet to twenty-four feet, four inches [section 14-90(d)(1)]. Representing the appeal is the owner. The Board voted 6-0 to deny the variance to reduce the required front setback in order to expand the side porch.

### Findings of Fact and Conclusions of Law:

The subject property is located in an R-3 residential zone. The applicant is seeking a variance from the front yard setback in order to build a deck on the side of the house. The deck would replace an existing porch. Section 14-90(d)(1) of the Land Use Code sets the minimum front yard setback at twenty-five feet. The porch would be located twenty-four feet and four inches from the property line.

| 3. The need for a variance is due to the unique circumstances of the property and not to the general conditions in the neighborhood.                                                                                            |
|---------------------------------------------------------------------------------------------------------------------------------------------------------------------------------------------------------------------------------|
| Satisfied Not Satisfied                                                                                                                                                                                                         |
| Reason and supporting facts:                                                                                                                                                                                                    |
| testmeny + maps of reighborryood indicai                                                                                                                                                                                        |
| Most all houses in vizinity are equally                                                                                                                                                                                         |
| testmeny t maps of resolution indicai<br>Nort all houses in vizinity are equally<br>Non-conforming with respect to Front settone                                                                                                |
| 4. The granting of the variance will not produce an undesirable change in the character of the neighborhood and will not have an unreasonably detrimental effect on either the use or fair market value of abutting properties. |
| Satisfied Not Satisfied                                                                                                                                                                                                         |
| Reason and supporting facts:                                                                                                                                                                                                    |
| letters of support from verybbacks inducate                                                                                                                                                                                     |
| letters of support from verywhals inducate no adverse charge to treighborhood.                                                                                                                                                  |
|                                                                                                                                                                                                                                 |
| 5. The practical difficulty is not the result of action taken by the applicant or a prior owner.                                                                                                                                |
| Satisfied Not Satisfied                                                                                                                                                                                                         |
| Reason and supporting facts:                                                                                                                                                                                                    |
| Reason and supporting facts:  Zaning created ofter Horse was  Built                                                                                                                                                             |
| Built                                                                                                                                                                                                                           |