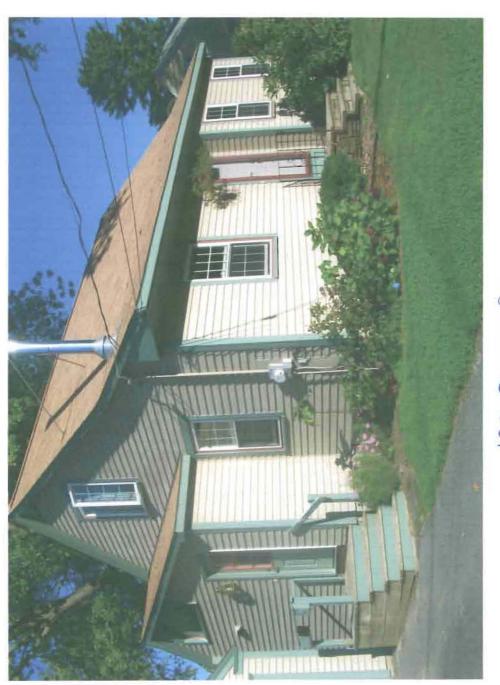

#### A. Practical Difficulty Variance Appeal:

96-100 Dorset Street, Sally B. Trice, owner, Tax Map 275, Block I, Lot 031, R-3 Residential Zone: The applicant is proposing to replace an existing side entry porch with a larger entry porch. The appellant is requesting a variance for the front setback from the required twenty-five feet to twenty-four feet, four inches [section 14-90(d)(1)]. Representing the appeal is the owner. The Board voted 6-0 to deny the variance to reduce the required front setback in order to expand the side porch.

### Findings of Fact and Conclusions of Law:

The subject property is located in an R-3 residential zone. The applicant is seeking a variance from the front yard setback in order to build a deck on the side of the house. The deck would replace an existing porch. Section 14-90(d)(1) of the Land Use Code sets the minimum front yard setback at twenty-five feet. The porch would be located twenty-four feet and four inches from the property line.