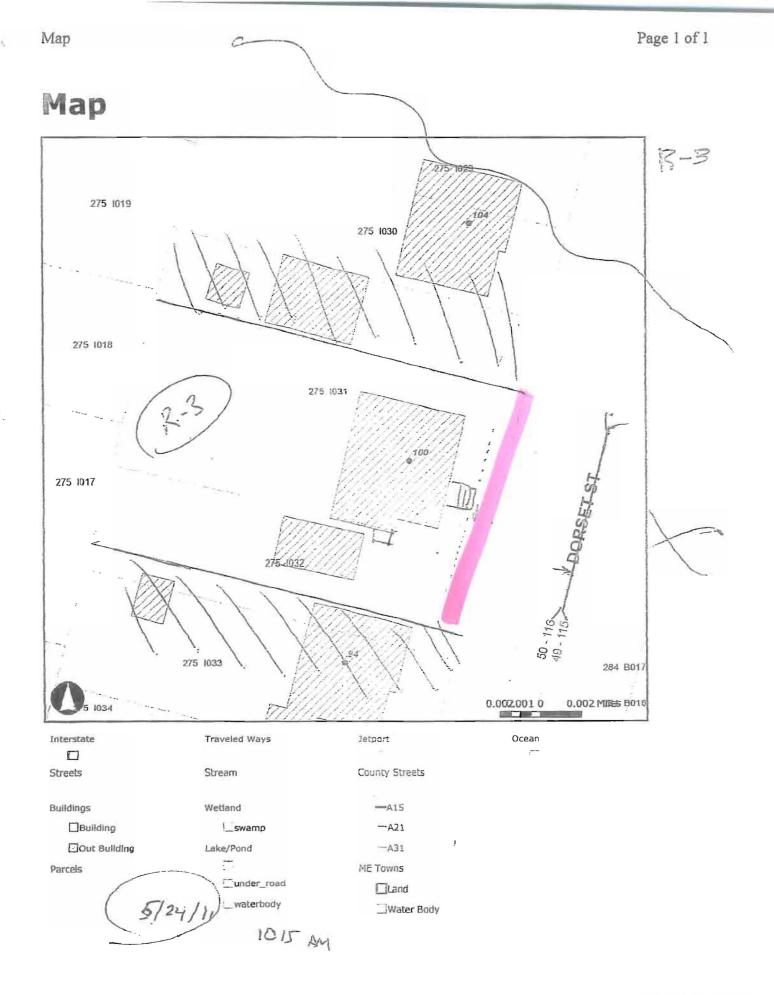

RE:

100 Dorset Street

CBL:

275 I031

ZONE:

R-3

Dear Ms. Trice,

At the October 20, 2011 meeting, the Zoning Board of Appeals voted 6-0 to deny your practical difficulty appeal to reduce your front yard setback to build a larger side entry porch. I am enclosing a copy of the Board's decision.

#### A. Practical Difficulty Variance Appeal:

96-100 Dorset Street, Sally B. Trice, owner, Tax Map 275, Block I, Lot 031, R-3 Residential Zone: The applicant is proposing to replace an existing side entry porch with a larger entry porch. The appellant is requesting a variance for the front setback from the required twenty-five feet to twenty-four feet, four inches [section 14-90(d)(1)]. Representing the appeal is the owner. The Board voted 6-0 to deny the variance to reduce the required front setback in order to expand the side porch.

### Findings of Fact and Conclusions of Law:

The subject property is located in an R-3 residential zone. The applicant is seeking a variance from the front yard setback in order to build a deck on the side of the house. The deck would replace an existing porch. Section 14-90(d)(1) of the Land Use Code sets the minimum front yard setback at twenty-five feet. The porch would be located twenty-four feet and four inches from the property line.