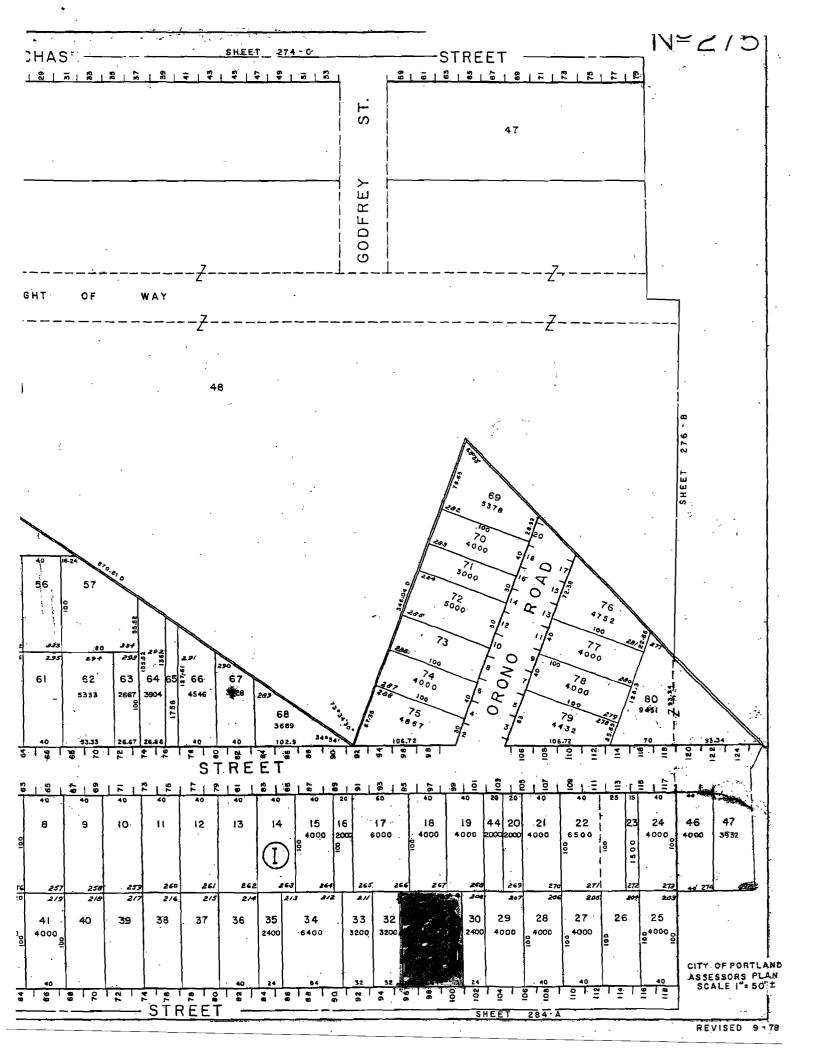

#### A. Practical Difficulty Variance Appeal:

96-100 Dorset Street, Sally B. Trice, owner, Tax Map 275, Block I, Lot 031, R-3 Residential Zone: The applicant is proposing to replace an existing side entry porch with a larger entry porch. The appellant is requesting a variance for the front setback from the required twenty-five feet to twenty-four feet, four inches [section 14-90(d)(1)]. Representing the appeal is the owner. The Board voted 6-0 to deny the variance to reduce the required front setback in order to expand the side porch.

### Findings of Fact and Conclusions of Law:

The subject property is located in an R-3 residential zone. The applicant is seeking a variance from the front yard setback in order to build a deck on the side of the house. The deck would replace an existing porch. Section 14-90(d)(1) of the Land Use Code sets the minimum front yard setback at twenty-five feet. The porch would be located twenty-four feet and four inches from the property line.