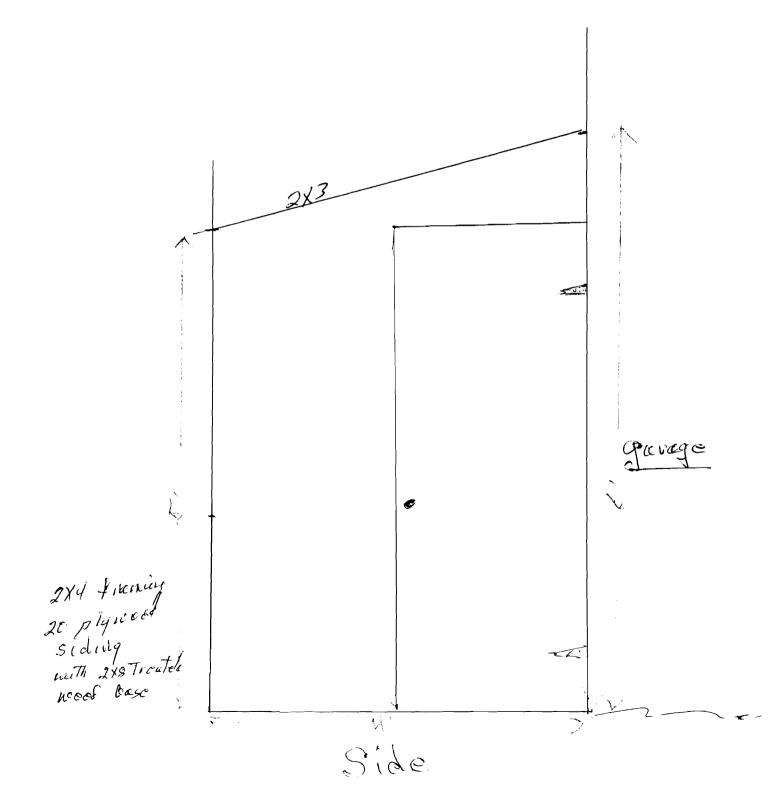

V Gon a Ring's Ding House . 0 2 Ç. . . . . ~ ~ .251

| 6/455 Ply 10 cod        |          |            |                     |
|-------------------------|----------|------------|---------------------|
| toxice in               | Z lass.  | 7/4 10 cod | Jusy J              |
| Sost word with shingles | Z 1 us 5 |            | 2x4 front france in |