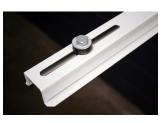

## A Close Up:

Our wall bracket works great with all Mini Split units.

Holds up to 300 lbs.

Plenty of room for piping and service.

All necessary hardware is included.

\*Powder Coated.

The QSWB3000 has 4 points of anti-vibration isolation using 50-derometer rubber washers.

The QSWB3000 is completely adjustable from 0"-34" in width.

19" shelf depth & 7" clearance from Z bend for a total of 26" clearance to allow for correct spacing between wall and unit.

Mounting shelf is pre-slotted to quickly connect units.