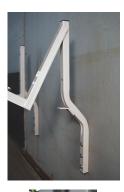

## A Close Up:

Our wall bracket works great with all Mini Split units.

Holds up to 300 lbs.

Plenty of room for piping and service.

All necessary hardware is included.

\*Powder Coated.

The QSWB3000 has 4 points of anti-vibration isolation using 50-derometer rubber washers.

The QSWB3000 is completely adjustable from 0"-34" in width.

19" shelf depth & 7" clearance from Z bend for a total of 26" clearance to allow for correct spacing between wall and unit.

Mounting shelf is pre-slotted to quickly connect units.