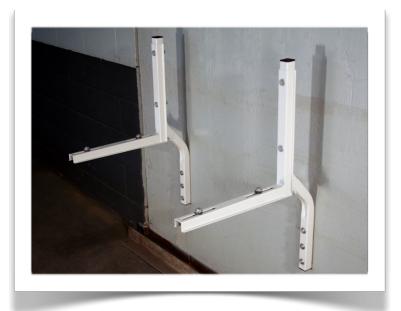

## Wall Bracket SPECS **QSWB3000**

## A Close Up:

Our wall bracket works great with all Mini Split units.

Holds up to 300 lbs.

Plenty of room for piping and service.

All necessary hardware is included.

\*Powder Coated.

The QSWB3000 has 4 points of anti-vibration isolation using 50-derometer rubber washers.

The QSWB3000 is completely adjustable from 0"-34" in width.

19" shelf depth & 7" clearance from Z bend for a total of 26" clearance to allow for correct spacing between wall and unit.

Mounting shelf is pre-slotted to quickly connect units.