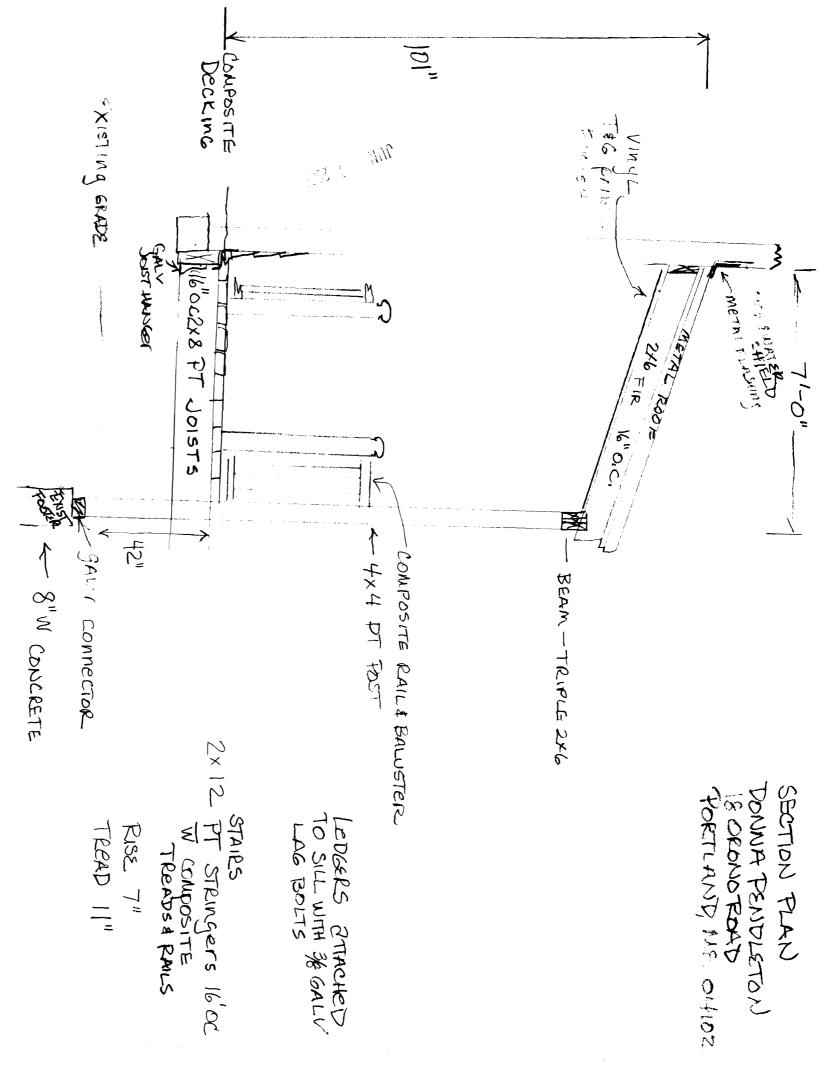

.

|      | ty of Portland, Maine                                     | - Building or Use           | Permit Appli                      | ication   <sup>r</sup> | Permit No:                                | Issue Date:    | CBL:                                             |              |
|------|-----------------------------------------------------------|-----------------------------|-----------------------------------|------------------------|-------------------------------------------|----------------|--------------------------------------------------|--------------|
| 389  | Congress Street, 04101                                    | Tel: (207) 874-8703         | , Fax: (207) 8                    | 74-8716                | 09-0532                                   |                | 275 C00                                          | 59001        |
|      | ation of Construction:                                    | Owner Name:                 |                                   | Owr                    | ner Address:                              |                | Phone:                                           |              |
|      | ORONO RD                                                  | PENDLETON                   | DONNA L                           | 1 <b>8</b>             | ORONO RD                                  |                |                                                  |              |
| Busi | iness Name:                                               | Contractor Name             | -                                 |                        | tractor Address:                          |                | Phone                                            |              |
|      |                                                           | Easy Living H               | omes                              |                        | Wesley Road D                             | ayton          | 20792942                                         | 05           |
| Less | see/Buyer's Name                                          | Phone:                      |                                   |                        | nit Type:                                 |                |                                                  | Zone:        |
|      |                                                           |                             |                                   | A                      | dditions - Dwell                          | ings           |                                                  | R3           |
| Past | t Use:                                                    | Proposed Use:               |                                   | Per                    | mit Fee:                                  | Cost of Work:  | CEO District:                                    | ]            |
|      |                                                           |                             | Single Family Home - Roofed entry |                        | \$50.00                                   | \$2,500.00     |                                                  |              |
|      |                                                           | porch on drive              | way side of hou                   | se fir                 | RE DEPT:                                  | Approved INSP  | ECTION:                                          | R            |
|      |                                                           |                             |                                   |                        |                                           |                | Group: R3                                        | Type: SB     |
|      |                                                           |                             |                                   |                        |                                           |                | TRC 21                                           | ひく           |
|      |                                                           |                             |                                   |                        |                                           | _              |                                                  |              |
|      | posed Project Description:<br>ofed entry porch on drivewa | w side of house             |                                   | 0.                     | 4                                         | <b>C</b>       | IRC 21<br>ature: <del>Dr-</del> 6                | 1-1-0        |
| ко   | oled entry porch on drivewa                               | ay side of house            |                                   | 0                      | nature:                                   | ITIES DISTRICT | ature: $\mathcal{M}$                             | 12/04        |
|      |                                                           |                             |                                   |                        |                                           |                | . ,                                              |              |
|      |                                                           |                             |                                   | Act                    | ion: Approve                              | d Approved     | w/Conditions                                     | Denied       |
|      |                                                           |                             |                                   | Sig                    | nature:                                   |                | Date:                                            |              |
| Peri | mit Taken By:                                             | Date Applied For:           |                                   |                        | Zoning                                    | Approval       |                                                  |              |
| Lc   | dobson                                                    | 06/01/2009                  |                                   |                        |                                           |                |                                                  |              |
| 1.   | This permit application do                                | bes not preclude the        | Special Zone                      | or Reviews             | Zoning                                    | g Appeal       | Historic Pres                                    | ervation     |
|      | Applicant(s) from meeting                                 | g applicable State and      | Shoreland                         |                        | Variance                                  |                | Not in Distric                                   | t or Landmar |
|      | Federal Rules.                                            |                             |                                   |                        |                                           |                | ,                                                |              |
| 2.   | Building permits do not in                                | clude plumbing,             | Wetland                           |                        | Miscellar                                 | eous           | L Does Not Rec                                   | quire Review |
|      | septic or electrical work.                                |                             |                                   | (0R)                   |                                           |                |                                                  |              |
| 3.   | Building permits are void                                 |                             | Flood Zone                        | $\smile$               | Condition                                 | nal Use        | Requires Rev                                     | iew          |
|      | within six (6) months of th                               |                             |                                   |                        |                                           |                | _                                                |              |
|      | False information may inv                                 | andate a building           | Subdivision                       |                        | Interpreta                                | tion           |                                                  |              |
|      | nermit and stop all work                                  |                             |                                   |                        |                                           |                |                                                  | ~            |
|      | permit and stop all work                                  |                             |                                   |                        | <b>A</b>                                  |                | A managed //                                     |              |
|      |                                                           |                             | Site Plan                         |                        |                                           | I              | Approved w/0                                     | Conditions   |
|      |                                                           | SSUED                       |                                   |                        |                                           |                | _                                                | Conditions   |
|      |                                                           | SSUED                       |                                   | MM                     | <ul><li>Approved</li><li>Denied</li></ul> |                | <ul> <li>Approved w/0</li> <li>Denied</li> </ul> | Conditions   |
|      | PERMIT IS                                                 | SSUED                       | Maj 🗌 Minor                       |                        | Denied                                    |                |                                                  | Conditions   |
|      | PERMIT IS                                                 | SSUED<br>2 2009             |                                   |                        |                                           |                | _                                                | Conditions   |
|      | PERMIT I                                                  | <u>5</u> 5009               | Maj 🗌 Minor                       |                        | Denied                                    |                |                                                  | Conditions   |
|      | PERMIT I                                                  | <u>5</u> 5009               | Maj 🗌 Minor                       |                        | Denied                                    |                |                                                  | Conditions   |
|      | PERMIT I                                                  | SSUED<br>2 2009<br>PORTLAND | Maj 🗌 Minor                       |                        | Denied                                    |                |                                                  | Conditions   |

| Location/Address of Construction: 18                                         | ORDNO ROAD PORT                                                                                          | LAND ME                                                                |
|------------------------------------------------------------------------------|----------------------------------------------------------------------------------------------------------|------------------------------------------------------------------------|
| Total Square Footage of Proposed Structure/                                  |                                                                                                          | , , , , , , , , , , , , , , , , , , ,                                  |
| Tax Assessor's Charle Block & LotChart#Block#Lot# $275$ $69$                 | Applicant * <u>must</u> be owner, Lessee or Buy<br>Name <b>Donna Pendle BN</b><br>Address / 8 ORONO ROAD | 207.775.0896                                                           |
|                                                                              | City, State & Zip                                                                                        |                                                                        |
| Lessee/DBA (If Applicable)                                                   | Owner (if different from Applicant)<br>Name                                                              | Cost Of<br>Work: \$ 250000                                             |
|                                                                              | Address                                                                                                  | C of O Fee: \$                                                         |
|                                                                              | City, State & Zip                                                                                        | Total Fee: \$                                                          |
| Current legal use (i.e. single family)                                       | Ingle family<br>Entral<br>If yes, please name<br>Thy Porch on drivew                                     | ay side of                                                             |
| Contractor's name: EASY LIVING<br>Address: 29 Wesley Rd.                     |                                                                                                          | DURDE                                                                  |
| City, State & Zip DAIMON, M.<br>Who should we contact when the permit is rea |                                                                                                          | Telephone: <u>207 • 929 • 420</u><br>Telephone: <u>207 • 775 • 0</u> 8 |
| Mailing address: 18 ORDAD R                                                  |                                                                                                          | -04/02                                                                 |

111 Signature: Date:

This is not a permit; you may not commence ANY work until the permit is issue

husband of owner

| City of Portland, M                                                                                                                                          | aine - Building or Use Permit                                                                                            | t                                                  | Permit No:                                                           | Date Applied For:                                                  | CBL:                                                                       |
|--------------------------------------------------------------------------------------------------------------------------------------------------------------|--------------------------------------------------------------------------------------------------------------------------|----------------------------------------------------|----------------------------------------------------------------------|--------------------------------------------------------------------|----------------------------------------------------------------------------|
| 389 Congress Street, 0                                                                                                                                       | 4101 Tel: (207) 874-8703, Fax: (                                                                                         | (207) 874-871                                      | 609-0532                                                             | 06/01/2009                                                         | 275 C069001                                                                |
| Location of Construction:                                                                                                                                    | Owner Name:                                                                                                              |                                                    | Owner Address:                                                       |                                                                    | Phone:                                                                     |
| 18 ORONO RD                                                                                                                                                  | PENDLETON DONN                                                                                                           | IA L                                               | 18 ORONO RD                                                          |                                                                    |                                                                            |
| Business Name:                                                                                                                                               | Contractor Name:                                                                                                         |                                                    | Contractor Address:                                                  | <u> </u>                                                           | Phone                                                                      |
|                                                                                                                                                              | Easy Living Homes                                                                                                        |                                                    | 29 Wesley Road D                                                     | Dayton                                                             | (207) 929-4205                                                             |
| Lessee/Buyer's Name                                                                                                                                          | Phone:                                                                                                                   |                                                    | Permit Type:                                                         |                                                                    |                                                                            |
|                                                                                                                                                              |                                                                                                                          |                                                    | Additions - Dwel                                                     | lings                                                              |                                                                            |
| Proposed Use:                                                                                                                                                |                                                                                                                          | Propos                                             | ed Project Description:                                              |                                                                    |                                                                            |
| Single Family Home - R                                                                                                                                       | oofed entry porch on driveway side o                                                                                     | of house Roof                                      | ed entry porch on dr                                                 | iveway side of hous                                                | e                                                                          |
|                                                                                                                                                              |                                                                                                                          |                                                    |                                                                      |                                                                    |                                                                            |
| Dept: Zoning                                                                                                                                                 | Status: Approved                                                                                                         | Reviewer                                           | : Tom Markley                                                        | Approval I                                                         |                                                                            |
| Note:                                                                                                                                                        |                                                                                                                          |                                                    | ·                                                                    |                                                                    | Ok to Issue: 🗹                                                             |
| Note:<br>1) This is NOT an appr                                                                                                                              | Status: Approved<br>roval for an additional dwelling unit.<br>such as stoves, microwaves, refrigerat                     | You SHALL N                                        | OT add any additio                                                   | nal kitchen equipme                                                | Ok to Issue: 🗹                                                             |
| Note:<br>1) This is NOT an appr<br>not limited to items                                                                                                      | oval for an additional dwelling unit.                                                                                    | You SHALL N<br>tors, or kitchen                    | OT add any additio<br>sinks, etc. Without s                          | nal kitchen equipme<br>special approvals.                          | Ok to Issue: 🗹<br>ent including, but                                       |
| <ul> <li>Note:</li> <li>1) This is NOT an appr<br/>not limited to items s</li> <li>2) This property shall r<br/>approval.</li> <li>Dept: Building</li> </ul> | oval for an additional dwelling unit.<br>such as stoves, microwaves, refrigerat                                          | You SHALL N<br>tors, or kitchen<br>change of use s | OT add any additio<br>sinks, etc. Without s<br>nall require a separa | nal kitchen equipme<br>special approvals.                          | Ok to Issue:<br>ent including, but<br>n for review and<br>Date: 06/02/2009 |
| <ul> <li>Note:</li> <li>1) This is NOT an approval.</li> </ul>                                                                                               | oval for an additional dwelling unit.<br>such as stoves, microwaves, refrigerat<br>emain a single family dwelling. Any c | You SHALL N<br>tors, or kitchen<br>change of use s | OT add any additio<br>sinks, etc. Without s<br>nall require a separa | nal kitchen equipme<br>special approvals.<br>te permit application | Ok to Issue:                                                               |