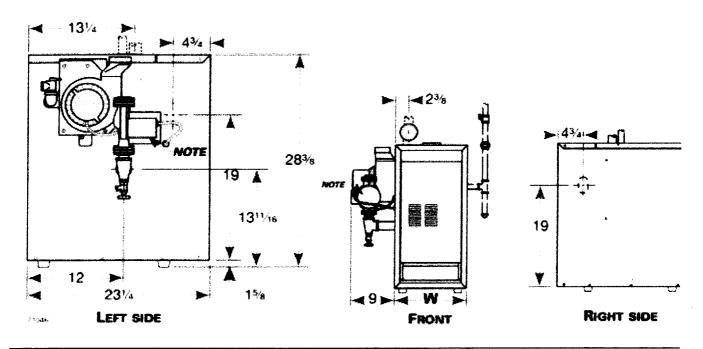

# DIMENSIONS

# CGi (Series 2) Gas Boiler

| Boiler<br>Model | Dimension<br>Inches<br>W | Piping | Return<br>Piping | Nat or LP<br>Gas<br>Connection | Crate Dimensions (Outside Measurements - In.) |        |       |  |
|-----------------|--------------------------|--------|------------------|--------------------------------|-----------------------------------------------|--------|-------|--|
|                 |                          | In.    | In.              | Size Inches                    | Length                                        | Width  | Heig  |  |
| CGi-25          | 10                       | 3/4    | 3/4              | 1/2                            | 27                                            | 27 1/2 | 31 1. |  |
| CGi-3           | 10                       | 1      | 1                | 1/2                            | 27                                            | 27 1/2 | 31 1. |  |
| CGi-4           | 13                       | 1      | 1                | 1/2                            | 27                                            | 27 1/2 | 31 1. |  |
| CGi-5           | 16                       | 1      | 1                | 1/2                            | 30                                            | 27 1/2 | 31 1. |  |
| CGi-6           | 19                       | 1 1/4  | 1 1/4            | 1/2                            | 33                                            | 27 1/2 | 31 1. |  |
| CGi-7           | 22                       | 1 1/4  | 1 1/4            | 3/4                            | 36                                            | 27 1/2 | 31 1. |  |
| CGi-8           | 25                       | 1 1/2  | 1 1/2            | 3/4                            | 42                                            | 27 1/2 | 31 1. |  |

1. Circulator flange supplied with boiler is same size as recommended pipe size. For supply and return boiler tapping size, see installation manual.

| City of Portland, Maine 389 Congress Street, 04101                                                                                               | _                                               |                        |                                  | 04 1100                                       | Issue Date:                           | СВL:<br>274 НО                                | 001001                |  |  |
|--------------------------------------------------------------------------------------------------------------------------------------------------|-------------------------------------------------|------------------------|----------------------------------|-----------------------------------------------|---------------------------------------|-----------------------------------------------|-----------------------|--|--|
| Location of Construction:                                                                                                                        | Owner Name:                                     | , 1 w/1. (             | 2017 071 071                     | Owner Address:                                | AUD Un 20                             | 61 B                                          |                       |  |  |
| 36 Josslyn St                                                                                                                                    | Portland Hou                                    | sing Autl              | ority                            | 14 Baxter Blvd                                |                                       | #                                             |                       |  |  |
| Business Name:                                                                                                                                   | Contractor Nam                                  |                        |                                  | Contractor Address: TY CONTRACT Phone         |                                       |                                               |                       |  |  |
|                                                                                                                                                  | Dempsey, Lar                                    | ту                     |                                  | 16 Laurel Pines D                             | <b>%</b>                              | *                                             | 162                   |  |  |
| Lessee/Buyer's Name Phone:                                                                                                                       |                                                 |                        |                                  | Permit Type:                                  |                                       | <del>1</del>                                  | Zone:                 |  |  |
|                                                                                                                                                  |                                                 |                        |                                  | HVAC                                          |                                       |                                               | 1                     |  |  |
| Past Use:                                                                                                                                        | Proposed Use:                                   |                        |                                  | Permit Fee:                                   | Cost of Work:                         | CEO District:                                 |                       |  |  |
| PHA Sagamore Village                                                                                                                             | 2 Unit rentals                                  | install R              | eplacement                       | \$48.00                                       | \$48.00                               | 3                                             |                       |  |  |
|                                                                                                                                                  | Boiler w/ Wei                                   | l Mclear               | Boiler in                        | FIRE DEPT: ()                                 | Approved INSI                         | PECTION:                                      | <u> </u>              |  |  |
|                                                                                                                                                  | basement                                        |                        |                                  | 1 1 5                                         | 1                                     | Group:                                        | Type:                 |  |  |
| ţ<br>                                                                                                                                            |                                                 |                        |                                  | l <i>(17</i>                                  | ″Λ I ,                                | Exch Men                                      | 1000                  |  |  |
|                                                                                                                                                  |                                                 |                        |                                  | $M \sim 10^{-1}$                              | H 16                                  | Group: []<br>BUA MCU<br>MG                    | an w                  |  |  |
| Proposed Project Description:                                                                                                                    |                                                 |                        |                                  | ا ل                                           |                                       |                                               | 7_                    |  |  |
| install Replacement Boiler w/                                                                                                                    | Weil Mclean Boiler in                           | basemer                | ıt                               | Signature: [                                  |                                       | ature:                                        |                       |  |  |
|                                                                                                                                                  |                                                 |                        |                                  | PEDESTRIAN ACTI                               | VITIES DISTRICI                       | Γ (P.A.D.)                                    |                       |  |  |
|                                                                                                                                                  |                                                 |                        |                                  | Action: Approv                                | ved Approved                          | w/Conditions                                  | Denied                |  |  |
|                                                                                                                                                  |                                                 |                        |                                  | Signature:                                    |                                       | Date:                                         |                       |  |  |
| Permit Taken By:                                                                                                                                 | Date Applied For:                               |                        |                                  | Zoning Approval                               |                                       |                                               |                       |  |  |
| ldobson                                                                                                                                          | 08/04/2004                                      |                        |                                  |                                               |                                       |                                               |                       |  |  |
| 1. This permit application d                                                                                                                     |                                                 | Special Zone or Review |                                  | zs Zoning Appeal                              |                                       | Historic Preservation                         |                       |  |  |
| Applicant(s) from meetin                                                                                                                         | g applicable State and                          | ☐ Sho                  | oreland                          | ☐ Variance                                    | e                                     | Not in Distric                                | ctor Landma           |  |  |
| Federal Rules.                                                                                                                                   |                                                 |                        | 2 11                             |                                               |                                       |                                               | 1                     |  |  |
| 2. Building permits do not i                                                                                                                     | nclude plumbing,                                | ☐ Wetland              |                                  | Miscellaneous                                 |                                       | Does No Re                                    | quire Review          |  |  |
| septic or electrical work.                                                                                                                       |                                                 | ١_,                    | 1 1(1)/                          |                                               |                                       | _/ /                                          |                       |  |  |
| 3. Building permits are void within six (6) months of t                                                                                          |                                                 | U 170                  | od Zone                          | Condition                                     | ona DUse                              | Requites Rev                                  | /IEW                  |  |  |
| False information may in                                                                                                                         |                                                 |                        | division                         | ☐ Interpret                                   | \.\.\.\.\.\                           | ☐ Approved                                    | 1                     |  |  |
| permit and stop all work                                                                                                                         |                                                 |                        | dry 13 on                        | mapre                                         | 1000                                  | Apploved                                      |                       |  |  |
|                                                                                                                                                  |                                                 | ☐ Site                 | Plan                             | ☐ Approve                                     | d d                                   | Approved w/                                   | Conditions            |  |  |
|                                                                                                                                                  |                                                 | Мај [                  | Minor MM                         | Denied                                        |                                       | Denied                                        |                       |  |  |
|                                                                                                                                                  |                                                 | Date:                  |                                  | Date:                                         |                                       | Date:                                         |                       |  |  |
|                                                                                                                                                  |                                                 | Date.                  |                                  | Dutc.                                         | <u> </u>                              | Dutt.                                         |                       |  |  |
|                                                                                                                                                  |                                                 | C)                     |                                  | ***                                           |                                       |                                               |                       |  |  |
| I hereby certify that I am the ov                                                                                                                | uper of record of the                           |                        | ERTIFICATIO                      |                                               | authorized by th                      | a oumar of recor                              | nd and that           |  |  |
| I hereby certify that I am the over I have been authorized by the operation. In addition, if a possible have the authority to enter such permit. | wner to make this appliermit for work described | cation as              | his authorized pplication is is: | agent and I agree t<br>sued, I certify that t | to conform to all the code official's | applicable laws of authorized representations | of this<br>esentative |  |  |
| SIGNATURE OF APPLICANT                                                                                                                           |                                                 |                        | ADDRESS                          |                                               | DATE                                  | PHO                                           | NE                    |  |  |
|                                                                                                                                                  |                                                 |                        |                                  |                                               |                                       |                                               |                       |  |  |

# RATINGS

## **CGi**

(Series 2)

### Gas Boiler

| Boiler<br>Model <sup>1</sup> | Input<br>MBH <sup>2</sup> | DOE<br>Heating<br>Capacity<br>MBH <sup>2</sup> | Net<br>I=B=R<br>Water<br>Ratings<br>MBH <sup>3</sup> | DOE<br>Seasonal<br>Efficiency<br>Percent<br>(AFUE) | Approx.<br>Shipping<br>Weight<br>(Lbs) | Boiler<br>Water<br>Content<br>(Gal) | Minimun<br>Vent<br>Connecto<br>Diameter |
|------------------------------|---------------------------|------------------------------------------------|------------------------------------------------------|----------------------------------------------------|----------------------------------------|-------------------------------------|-----------------------------------------|
| CGi-25                       | 50                        | 42                                             | 37                                                   | 84.0                                               | 200                                    | 1.5                                 | 4" I.D.                                 |
| CGi-3                        | 67                        | 57                                             | 50                                                   | 84.3                                               | 200                                    | 1.5                                 | 4" I.D.                                 |
| CGi-4                        | 100                       | 85                                             | 74                                                   | 84.0                                               | 240                                    | 2.1                                 | 5" I.D.                                 |
| CGi-5                        | 133                       | 112                                            | 97                                                   | 83.7                                               | 280                                    | 2.7                                 | 5" I.D.                                 |
| CGi-6                        | 167                       | 140                                            | 122                                                  | 83.3                                               | 325                                    | 3.3                                 | 5" I.D.                                 |
| CGi-7                        | 200                       | 167                                            | 145                                                  | 83.0                                               | 370                                    | 3.8                                 | 5" I.D.                                 |
| CGi-8                        | 233                       | 194                                            | 169                                                  | 82.7                                               | 425                                    | 4.4                                 | 5" I.D.                                 |

- 1. Add "PIN" for natural gas; "PIL" for propane gas.
- 2. Based on standard test procedures prescribed by the United States Department of Energy.
- 3. Net I=B=R ratings are based on net installed radiation of sufficient quantity for the requirements of the building and nothing need be added for normal piping and pick-up. Ratings are based on a piping and pick-up allowance of 1.15. An additional allowance should be made for unusual piping and pick-up loads.
- 4. Refer to National Fuel Gas Code, ANSI Z223.1-latest edition, for chimney sizing and vent connector lengths.

CGi boilers are C.S.A. design certified for installation on combustible flooring. Tested for 50 psi working pressure.

| City of Portland, Maine - But        | ilding or Use Permi     | Permit No:       | Date Applied For:       | CBL:                |                                   |
|--------------------------------------|-------------------------|------------------|-------------------------|---------------------|-----------------------------------|
| 389 Congress Street, 04101 Tel:      | (207) 874-8703, Fax: (  | (207) 874-8716   | 04-1103                 | 08/04/2004          | 274 H001001                       |
| Location of Construction:            | Owner Name:             | *                | Owner Address:          |                     | Phone:                            |
| 36 Josslyn St                        | Portland Housing Aut    | hority           | 14 Baxter Blvd          |                     |                                   |
| Business Name:                       | Contractor Name:        |                  | Contractor Address:     |                     | Phone                             |
|                                      | Dempsey, Larry          |                  | 16 Laurel Pines Dr      | ive Gorham          | (207) 839-7162                    |
| Lessee/Buyer's Name                  | Phone:                  |                  | Permit Type:            |                     |                                   |
|                                      |                         |                  | HVAC                    |                     |                                   |
| Proposed Use:                        |                         | Propose          | ed Project Description: |                     |                                   |
|                                      |                         |                  |                         |                     |                                   |
| Dept: Zoning Status:                 | Approved                | Reviewer         | Tammy Munson            | Approval D          | ate: 08/04/2004                   |
| Note:                                |                         |                  | ·                       | •                   | Ok to Issue:                      |
| Dept: Building Status: A             | Approved with Condition | s Reviewer:      | Tammy Munson            | Approval D          | ate: 08/04/2004<br>Ok to Issue: ☑ |
| 1) Installation shall comply with 19 | 93 BOCA Mechanical Co   | ode and State of | Maine Oil and Soli      | d Fuel Board Laws a |                                   |