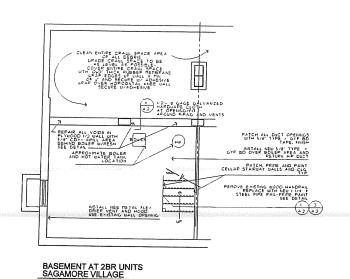

| outlined on the applicable Check automatic denial of your permit.  full scope of the project, the Planning and suance of a permit. For further information on Division on-line at www.portlandmaine.  amed property, or that the owner of record autopplication as his/her authorized agent. I agreek described in this application is issued, I certification is issued, I certification. |



# SAGAMORE VILLAGE UNIT RENOVATIONS

ME3-1

# **2BR UNITS**

65 TAFT STREET 23 JOSSYLN STREET

# PORTLAND HOUSING AUTHORITY

14 BAXTER BOULEVARD PORTLAND, MAINE 04101

RECEIVED

MAR - 4 2010

Dept. of Building Inspections City of Portland Maine





2 BR UNITS FIRST FLOOR END AND INTERIOR UNIT

2 BR UNITS SECOND FLOOR

## GENERAL NOTES-

CONTRACTOR TO FIELD VERIFY ALL MEASUREMENTS AND EXISTING CONTRACTOR SHALL OBTAIN ALL NECESSARY PERMITS
THE TERMS, 'SWPLY', 'FURNISH', 'PROVIDE', ARE TO MEAN, 'SWPPLY AND NEXTALL'

WORK TO INCLUDE, BUT IS NOT LIMITED TO, THE FOLLOWING

## A. BASEMENT

I, PROVIDE AND MISTALL NEW LIVY DIAMETER STEEL PIPE RAIL CONTINUOUS FROM 151 FLOOR TO BASERIENT LEVEL STAMES PRIME PAINT WITH PAINT SPECIFICALLY WITEHOED FOR APPLICATION TO METAL . INSTALL NEW SHUT OFFS AND BRASS UNIONS AT ALL HOT WATER TANKS 4 REMOVE ENSTRIC PLASTIC FLM. HXTURES.DEVICES, AND MIRHIG THAT IS NOT IN USE, HISTALL FILM-GUARD &COULD & THE POLICE FILM TO EXISTING FLOOR JOINS WITH TO KIPP RITE PLASTIC ROUND CAP NAMS SPACED 5 HISTALL 5/8' TYP