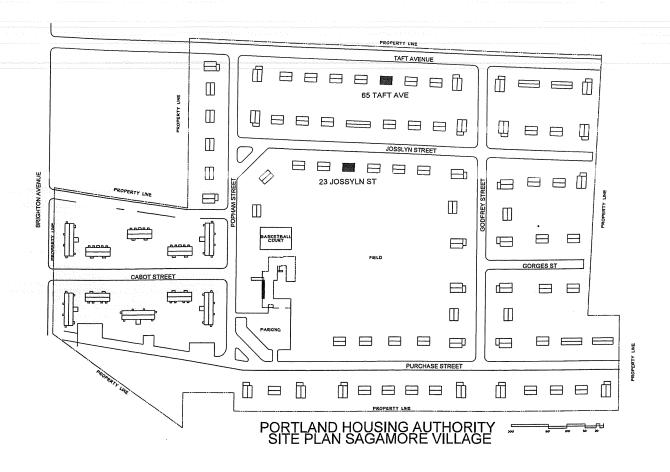

| outlined on the applicable Check automatic denial of your permit.  full scope of the project, the Planning and suance of a permit. For further information on Division on-line at www.portlandmaine.  amed property, or that the owner of record autopplication as his/her authorized agent. I agreek described in this application is issued, I certification is issued, I certification. |



# SAGAMORE VILLAGE UNIT RENOVATIONS

ME3-1

# **2BR UNITS**

65 TAFT STREET 23 JOSSYLN STREET

# PORTLAND HOUSING AUTHORITY

14 BAXTER BOULEVARD PORTLAND, MAINE 04101

RECEIVED

MAR - 4 2010

Dept. of Building Inspections City of Portland Maine





2 BR UNITS FIRST FLOOR END AND INTERIOR UNIT

2 BR UNITS SECOND FLOOR

## GENERAL NOTES-

CONTRACTOR TO FIELD VERIFY ALL MEASUREMENTS AND EXISTING CONTRACTOR SHALL OBTAIN ALL NECESSARY PERMITS
THE TERMS, 'SWPLY', 'FURNISH', 'PROVIDE', ARE TO MEAN, 'SWPPLY AND NEXTALL'

WORK TO INCLUDE, BUT IS NOT LIMITED TO, THE FOLLOWING

## A. BASEMENT

I, PROVIDE AND MISTALL NEW LIVY DIAMETER STEEL PIPE RAIL CONTINUOUS FROM 151 FLOOR TO BASERIENT LEVEL STAMES PRIME PAINT WITH PAINT SPECIFICALLY WITEHOED FOR APPLICATION TO METAL . INSTALL NEW SHUT OFFS AND