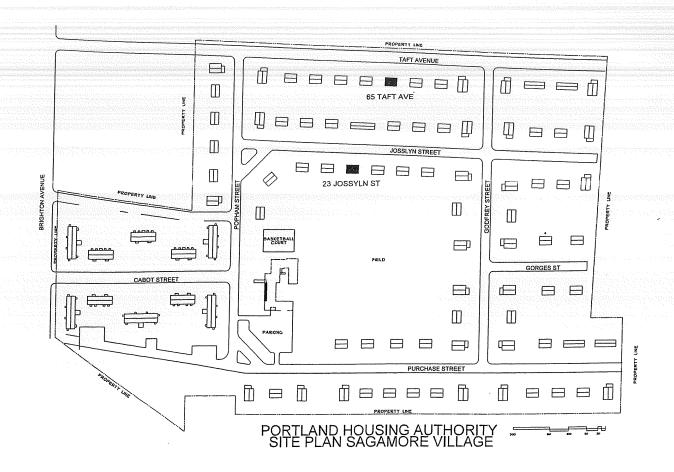

| City of Portland, Maine                                              | - Building or Use       | Permi     | t Application       | Permit No:          | Issue Date:         | CBL:           |                |
|----------------------------------------------------------------------|-------------------------|-----------|---------------------|---------------------|---------------------|----------------|----------------|
| 389 Congress Street, 04101                                           | Tel: (207) 874-8703     | , Fax: (  | (207) 874-871       | 10-0207             |                     | 274 H0         | 01001          |
| Location of Construction:                                            | Owner Name:             |           |                     | Owner Address:      |                     | Phone:         |                |
| 1 JOSSLYN ST unit 23 Jossly                                          | n PORTLAND              | HOUSII    | NG AUTHOR           | 14 BAXTER BLV       | 'D                  |                |                |
| Business Name:                                                       | Contractor Name         | :         |                     | Contractor Address: |                     | Phone          |                |
|                                                                      | George Zarate           |           |                     | 54 Settler Road So  | outh Portland       | 20741512       | 266            |
| Lessee/Buyer's Name                                                  | Phone:                  |           |                     | Permit Type:        |                     |                | Zone:          |
|                                                                      |                         |           |                     | Alterations - Mul   | ti Family Duplak    |                | RF             |
| Past Use:                                                            | Proposed Use:           |           |                     | Permit Fee:         | Cost of Work:       | CEO District:  |                |
| Portland Housing - Unit 23 Jos                                       |                         |           | nit 23 Josslyn -    | \$110.00            | \$9,000.00          | 3              |                |
|                                                                      | interor renova          |           |                     | FIRE DEPT:          | Approved            | ECTION:        | -0             |
|                                                                      | electric, plumi         | oing, hea | ating               | ,                   | Denied Use (        | Group: 12 · Z  | Type: 6        |
| 1                                                                    | , ,                     |           |                     |                     |                     | Group: R.Z.    | 1/23           |
|                                                                      | ul un 2 du.             |           |                     |                     | (A)   -             | TAG G          |                |
| Proposed Project Description:                                        |                         |           |                     |                     | <b>'</b> '          |                |                |
| Unit 23 Josslyn -interor renova                                      | ations & upgrades to el | ectric, p | lumbing,            | Signature:          | Signa               |                |                |
| heating                                                              |                         |           |                     | PEDESTRIAN ACTIV    | VITIES DISTRICT     | (P.A.D.X       | \ \            |
|                                                                      |                         |           |                     | Action: Approve     | ed 🗌 Approved       | w/Conditions   | Denied         |
|                                                                      |                         |           |                     | Signature:          |                     | Date:          |                |
| Permit Taken By:                                                     | Date Applied For:       |           | _                   | Zoning              | Approval            |                |                |
| jrioux                                                               | 03/04/2010              |           |                     |                     |                     |                |                |
| 1. This permit application do                                        | es not preclude the     | Spe       | cial Zone or Review | vs Zonin            | g Appeal            | Historic Pres  | ervation       |
| Applicant(s) from meeting                                            |                         | ☐ Sh      | oreland             | ☐ Variance          | j                   | Not in Distric | et or Landmark |
| Federal Rules.                                                       |                         |           | all .               | .                   |                     |                |                |
| 2. Building permits do not in                                        | clude plumbing,         | ☐ w       | etland 1000         | ☐ Miscellar         | neous               | Does Not Rec   | quire Review   |
| septic or electrical work.                                           |                         |           | and Zone Water      | ·   _               |                     | _              |                |
| 3. Building permits are void                                         |                         | │         | ood Zone V          | Condition           | nad Use             | Requires Rev   | iew            |
| within six (6) months of the                                         |                         | _         |                     |                     |                     |                |                |
| False information may inv<br>permit and stop all work                | alldate a building      | Su        | bdivision           | Interpreta          | ution               | Approved       |                |
| permit and stop an work                                              |                         |           |                     | \ <u></u>           |                     |                |                |
|                                                                      |                         | ∐ Sit     | e Plan              | Approve             | 4                   | Approved w/    | Conditions     |
| PERMIT                                                               | ISSHED                  | Mai [     | □ Minor □ MMI       |                     |                     | □ Pariod       |                |
| ( <u>[ [ ] ] ] </u>                                                  |                         | Maj [     | ·                   | Denied              |                     | Denied         |                |
| }                                                                    |                         | - 0F      | y codition 1        | n.                  |                     | _              |                |
| 1 2                                                                  | 2 0                     | Date: 3   | M OILN              | Date:               |                     | Date:          |                |
|                                                                      |                         |           |                     |                     |                     |                |                |
| 05.5                                                                 | ODTLAND                 |           |                     |                     |                     |                |                |
| CITY OF P                                                            | UK ( LAND               |           |                     |                     |                     |                |                |
|                                                                      |                         |           |                     |                     |                     |                |                |
|                                                                      |                         | _         | ERTIFICATION        | )N                  |                     |                |                |
| I hamaba a antiffe the et I al.                                      |                         |           |                     |                     | anthoris disciplina | a a            | ماعد المراجرة  |
| I hereby certify that I am the ov<br>I have been authorized by the o |                         |           |                     |                     |                     |                |                |
| jurisdiction. In addition, if a pe                                   |                         |           |                     |                     |                     |                |                |
| shall have the authority to enter                                    |                         |           |                     |                     |                     |                |                |
| such permit.                                                         | •                       | -         | •                   |                     | -                   |                |                |
|                                                                      |                         |           |                     |                     |                     |                |                |