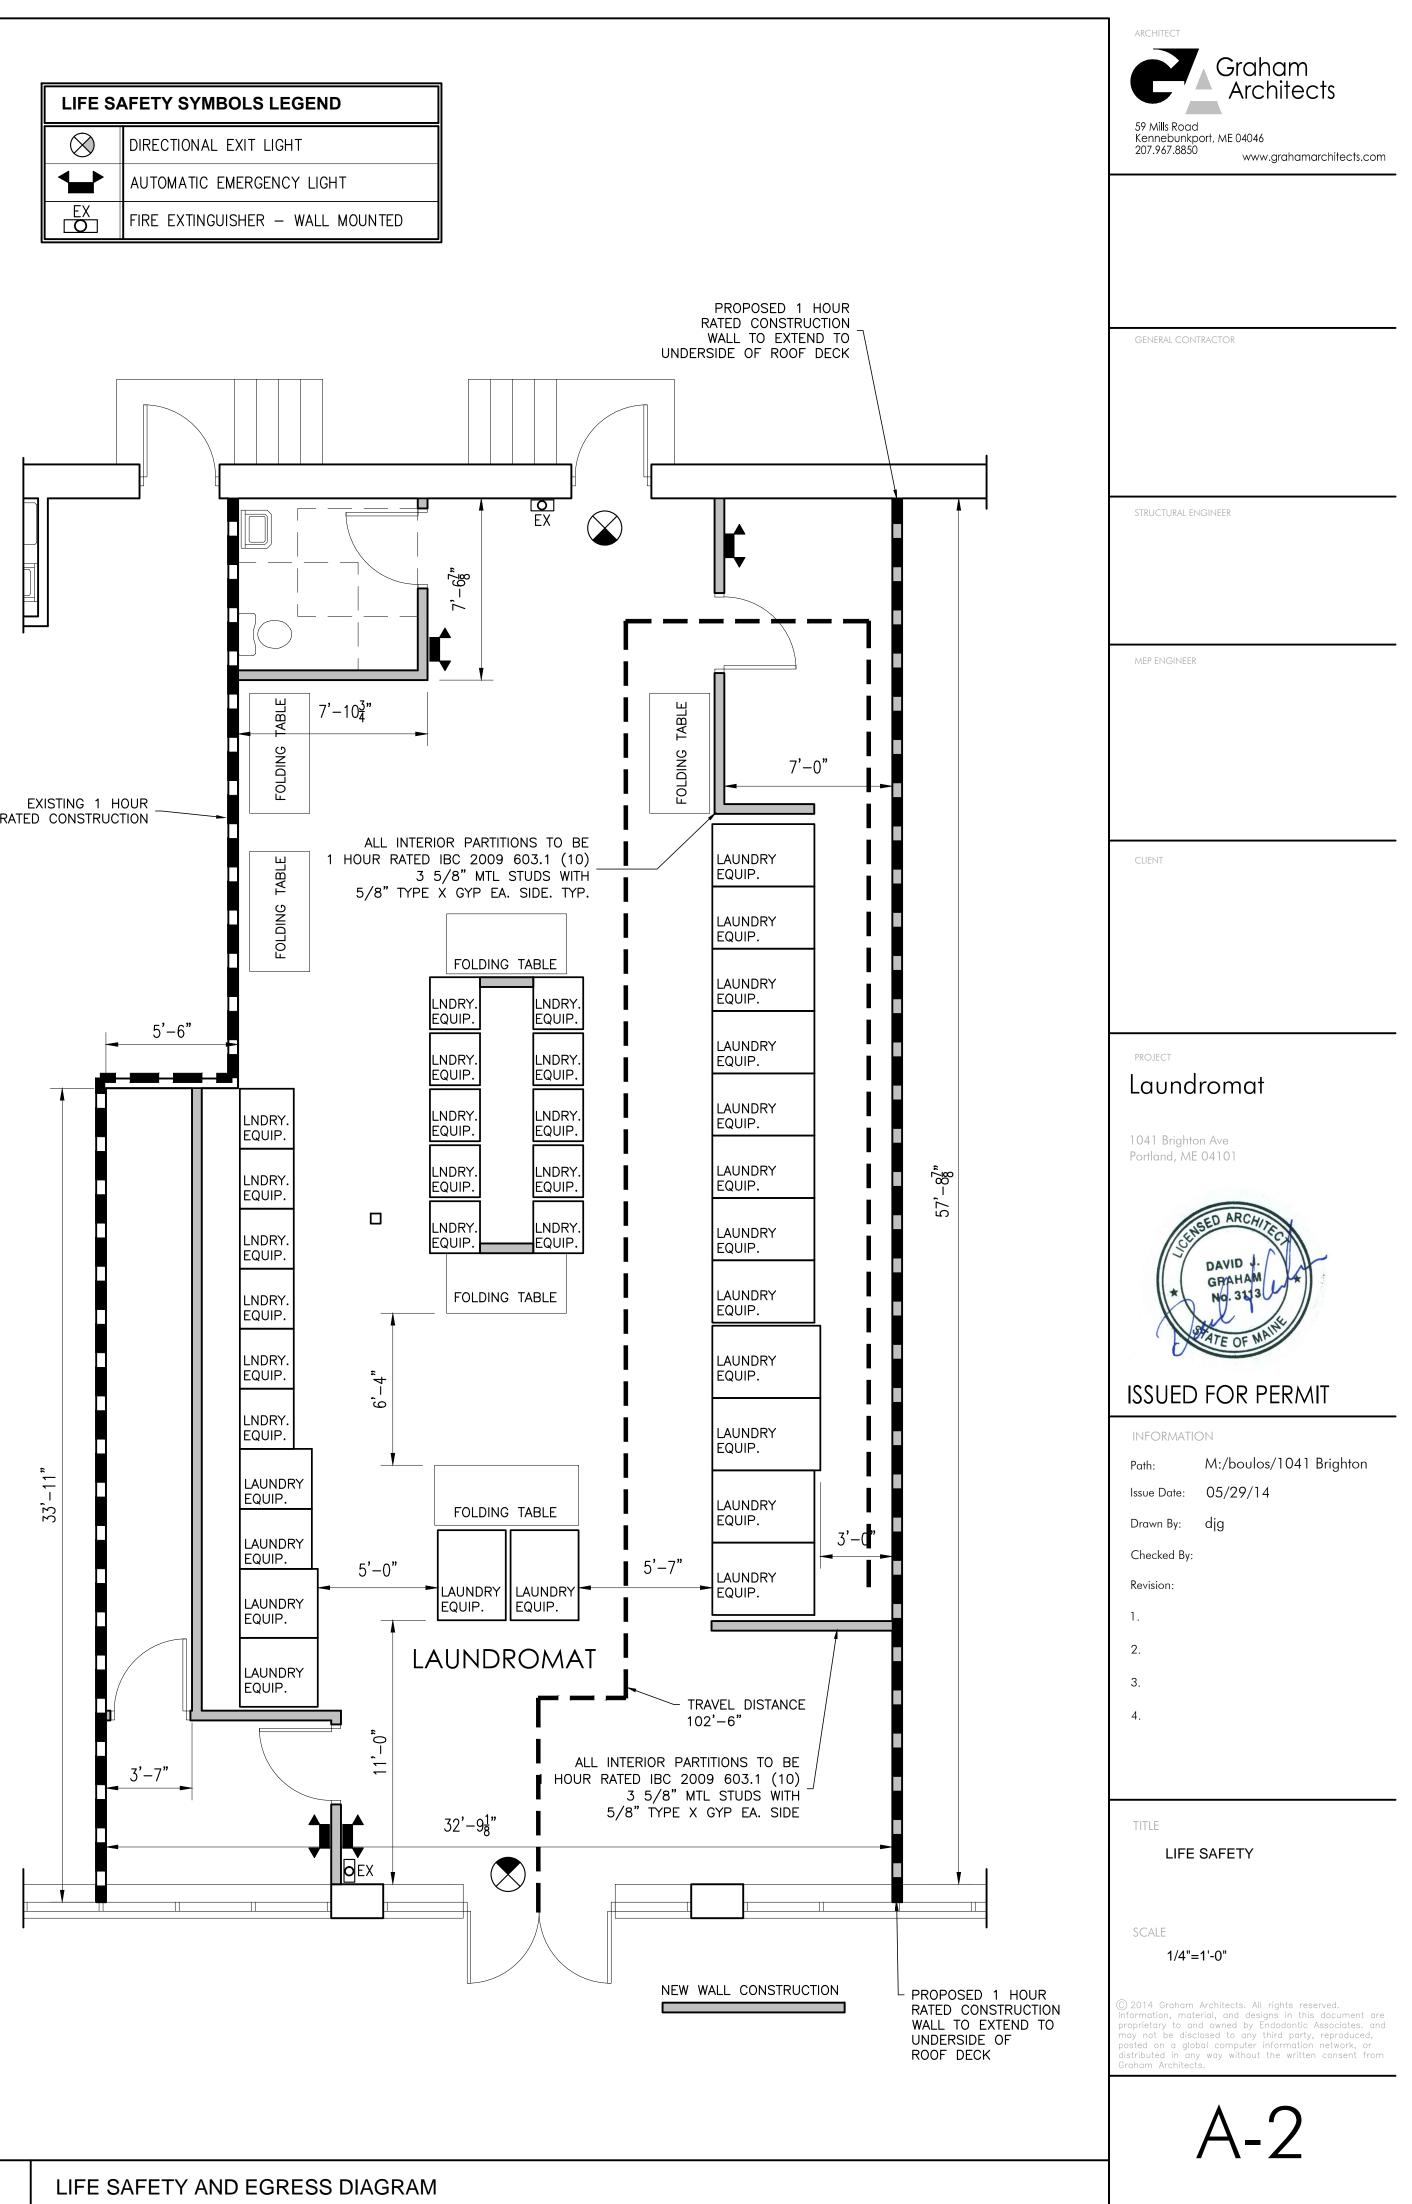

| DJECT D                  | ATA                         |                                           |                                 |          |
|--------------------------|-----------------------------|-------------------------------------------|---------------------------------|----------|
|                          |                             | BUSINESS                                  |                                 |          |
| PANCY CALC               | CULATION                    |                                           |                                 |          |
| F. AREA                  | CALCULATED OCCUPANT LOAD BA | 1,755 S.F.<br>ASED ON GROSS SQUARE        | 1,755/100 17.5<br>FOOTAGE: 17.5 |          |
| ID EXIT ACC              | ESS DOORWAYS                |                                           |                                 |          |
|                          |                             | REQUIRED                                  | PROVIDED                        |          |
| WIDTH                    |                             | 1<br>32" MINIMUM                          | 2 60" & 36"                     |          |
|                          | TRAVEL                      | 75'-0"                                    | 0'-0''                          |          |
| CCESS TRAVEL             | DISTANCE (W/O SPRINKLERS)   | 200'-0'' (NFPA)                           | 56'-0''                         |          |
|                          | DRS                         | 20'-0''                                   | NA                              |          |
| WIDTH:<br>PANTS x (0.2 - | OTHER EGRESS COMPONENTS)    |                                           |                                 |          |
| " = 3.6" WIDTH           |                             | 3.6"                                      | 36"                             |          |
| G FIXTURES               |                             |                                           |                                 |          |
| CLOSETS - MI             |                             | 1                                         | 1                               |          |
| ORIES - MEN/V            | VOMEN                       | I                                         | I                               |          |
|                          |                             |                                           |                                 | _        |
|                          | BUILDING CODE INFORMA       | ATION                                     |                                 |          |
|                          |                             |                                           |                                 |          |
|                          |                             |                                           |                                 | EXISTI   |
|                          |                             |                                           |                                 | RATED CC |
|                          |                             |                                           |                                 |          |
|                          |                             |                                           |                                 |          |
|                          |                             | EXISTING STRUCTURE,<br>G.C. TO VERIFY     |                                 |          |
| ~~                       |                             |                                           |                                 |          |
|                          |                             |                                           |                                 |          |
|                          |                             |                                           |                                 |          |
|                          |                             | BRACE TOP OF WALLS                        | то                              | -        |
|                          |                             |                                           |                                 |          |
|                          |                             |                                           |                                 |          |
|                          |                             |                                           | _                               |          |
|                          |                             |                                           |                                 |          |
| SECTION                  |                             | SCHEDULED CEILING                         |                                 |          |
|                          |                             |                                           |                                 |          |
|                          |                             |                                           |                                 |          |
|                          |                             |                                           |                                 |          |
|                          |                             |                                           |                                 |          |
|                          |                             |                                           |                                 | ĥ        |
|                          |                             | 5/8" TYPE X<br>GWB EA. SIDE               |                                 | 33'-11"  |
|                          |                             | GWB EA. SIDE                              |                                 | М        |
| PLA                      | N [ 🗍 💦                     |                                           |                                 |          |
|                          |                             |                                           |                                 |          |
|                          |                             | 3 5/8" 25GA. MTL STDS<br>AT 16" O.C. TYPE |                                 |          |
|                          |                             |                                           |                                 |          |
|                          |                             |                                           |                                 |          |
|                          |                             |                                           |                                 |          |
|                          |                             | WALL CHANNEL, MECHANIC                    | ALLY                            |          |
|                          |                             | FASTEN TO EXISTING SLAB                   |                                 |          |
| SECTION                  | N [2] / [2]                 |                                           |                                 | 1        |
|                          |                             | VINYL BAS AND FLOORING<br>AS SCHEDULED    |                                 |          |
|                          |                             |                                           |                                 |          |
|                          |                             |                                           |                                 |          |
|                          | 4 <del>7</del> 7"           |                                           |                                 |          |
|                          |                             |                                           |                                 |          |
|                          |                             |                                           |                                 |          |
|                          |                             |                                           |                                 |          |