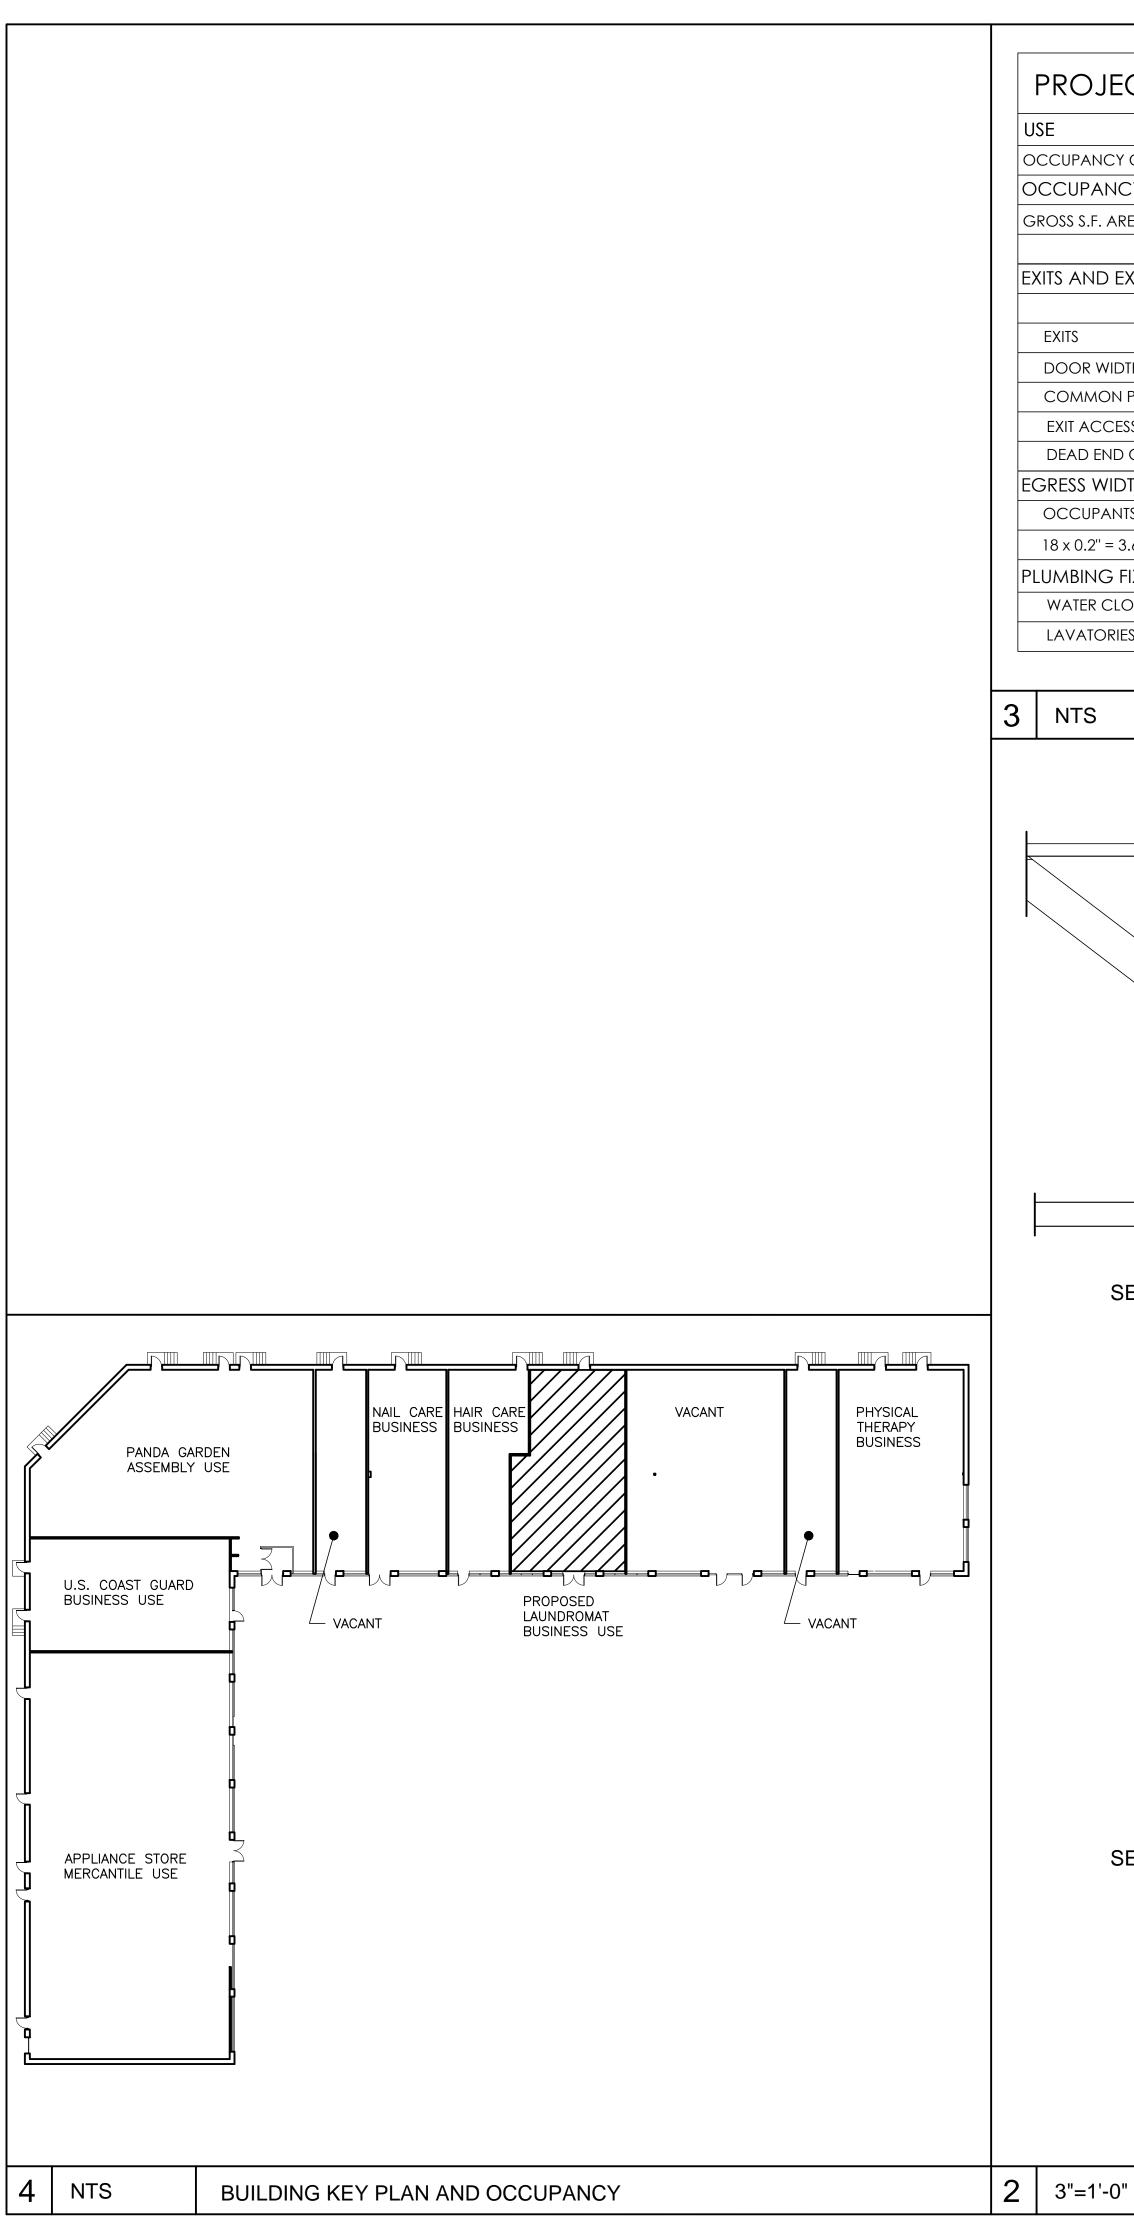

| DJECT D                  | ATA                         |                                           |                                 |          |
|--------------------------|-----------------------------|-------------------------------------------|---------------------------------|----------|
|                          |                             | BUSINESS                                  |                                 |          |
| PANCY CALC               | CULATION                    |                                           |                                 |          |
| F. AREA                  | CALCULATED OCCUPANT LOAD BA | 1,755 S.F.<br>ASED ON GROSS SQUARE        | 1,755/100 17.5<br>FOOTAGE: 17.5 |          |
| ID EXIT ACC              | ESS DOORWAYS                |                                           |                                 |          |
|                          |                             | REQUIRED                                  | PROVIDED                        |          |
| WIDTH                    |                             | 1<br>32" MINIMUM                          | 2 60" & 36"                     |          |
|                          | TRAVEL                      | 75'-0"                                    | 0'-0''                          |          |
| CCESS TRAVEL             | DISTANCE (W/O SPRINKLERS)   | 200'-0'' (NFPA)                           | 56'-0''                         |          |
|                          | DRS                         | 20'-0''                                   | NA                              |          |
| WIDTH:<br>PANTS x (0.2 - | OTHER EGRESS COMPONENTS)    |                                           |                                 |          |
| " = 3.6" WIDTH           |                             | 3.6"                                      | 36"                             |          |
| G FIXTURES               |                             |                                           |                                 |          |
| CLOSETS - MI             |                             | 1                                         | 1                               |          |
| ORIES - MEN/V            | VOMEN                       | I                                         | I                               |          |
|                          |                             |                                           |                                 | _        |
|                          | BUILDING CODE INFORMA       | ATION                                     |                                 |          |
|                          |                             |                                           |                                 |          |
|                          |                             |                                           |                                 | EXISTI   |
|                          |                             |                                           |                                 | RATED CC |
|                          |                             |                                           |                                 |          |
|                          |                             |                                           |                                 |          |
|                          |                             | EXISTING STRUCTURE,<br>G.C. TO VERIFY     |                                 |          |
| ~~                       |                             |                                           |                                 |          |
|                          |                             |                                           |                                 |          |
|                          |                             |                                           |                                 |          |
|                          |                             | BRACE TOP OF WALLS                        | то                              | -        |
|                          |                             |                                           |                                 |          |
|                          |                             |                                           |                                 |          |
|                          |                             |                                           | _                               |          |
|                          |                             |                                           |                                 |          |
| SECTION                  |                             | SCHEDULED CEILING                         |                                 |          |
|                          |                             |                                           |                                 |          |
|                          |                             |                                           |                                 |          |
|                          |                             |                                           |                                 |          |
|                          |                             |                                           |                                 |          |
|                          |                             |                                           |                                 | ĥ        |
|                          |                             | 5/8" TYPE X<br>GWB EA. SIDE               |                                 | 33'-11"  |
|                          |                             | GWB EA. SIDE                              |                                 | М        |
| PLA                      | N [ 🗍 💦                     |                                           |                                 |          |
|                          |                             |                                           |                                 |          |
|                          |                             | 3 5/8" 25GA. MTL STDS<br>AT 16" O.C. TYPE |                                 |          |
|                          |                             |                                           |                                 |          |
|                          |                             |                                           |                                 |          |
|                          |                             |                                           |                                 |          |
|                          |                             | WALL CHANNEL, MECHANIC                    | ALLY                            |          |
|                          |                             | FASTEN TO EXISTING SLAB                   |                                 |          |
| SECTION                  | N [2] / [2]                 |                                           |                                 | 1        |
|                          |                             | VINYL BAS AND FLOORING<br>AS SCHEDULED    |                                 |          |
|                          |                             |                                           |                                 |          |
|                          |                             |                                           |                                 |          |
|                          | 4 <del>7</del> 7"           |                                           |                                 |          |
|                          |                             |                                           |                                 |          |
|                          |                             |                                           |                                 |          |
|                          |                             |                                           |                                 |          |