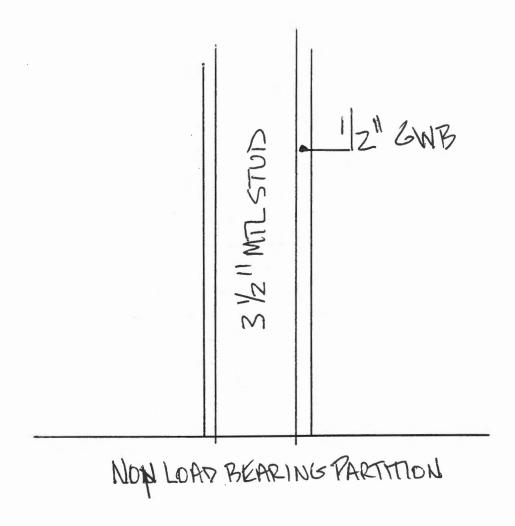

#### Building

- Application approval based upon information provided by the applicant or design professional. Any deviation from approved plans requires separate review and approval prior to work.
- Separate permits are required for any electrical, plumbing, sprinkler, fire alarm, HVAC systems, heating appliances, including pellet/wood stoves, commercial hood exhaust systems and fuel tanks. Separate plans may need to be submitted for approval as a part of this process.