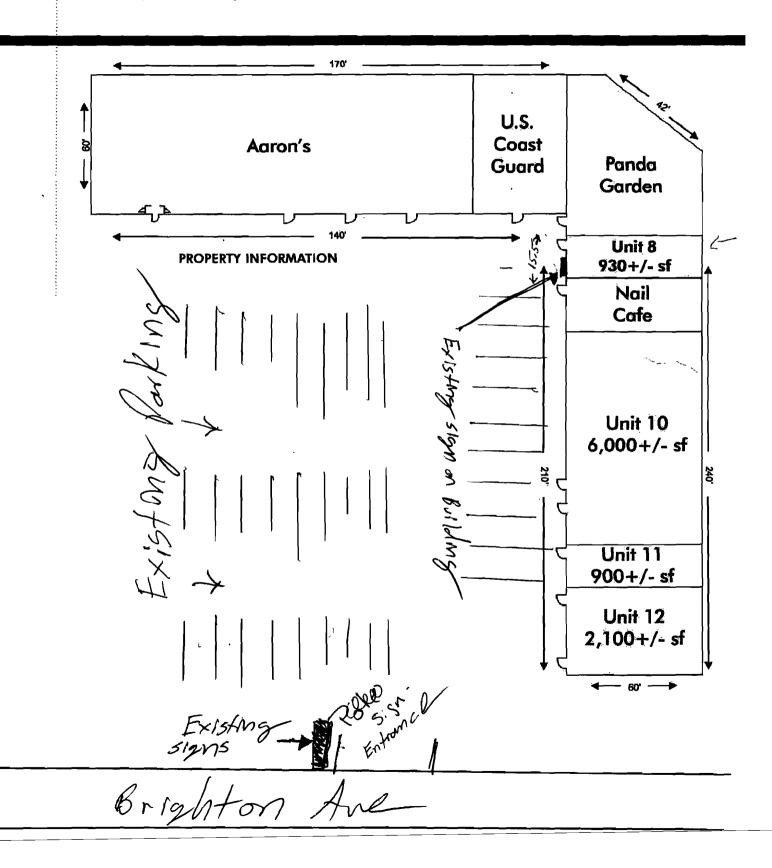

### **1041 BRIGHTON AVENUE** RETAIL SPACE FOR LEASE

PORTLAND, ME 04/02

としている。

BUY • SELL • TRADE • CONSIGNMENT • REPAIRS

OUTLET

one of the standing siza