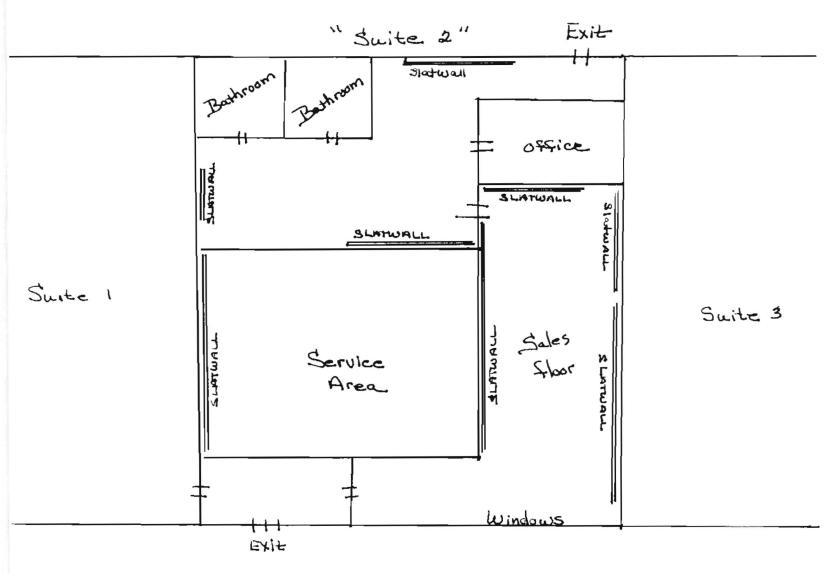

KEFTY'S INC dba Computer Renaissance 1041 Brighton Ave Swite 2 Portland, ME 04102

I latural is a heavy paneling used to hold display brackets for retail Sales. We used 20 screws Per sheet - Self tapping and sheetrock screws -This slaturall has a "C" Rating - The building is a Steal Frame building Building Layout is the Same.