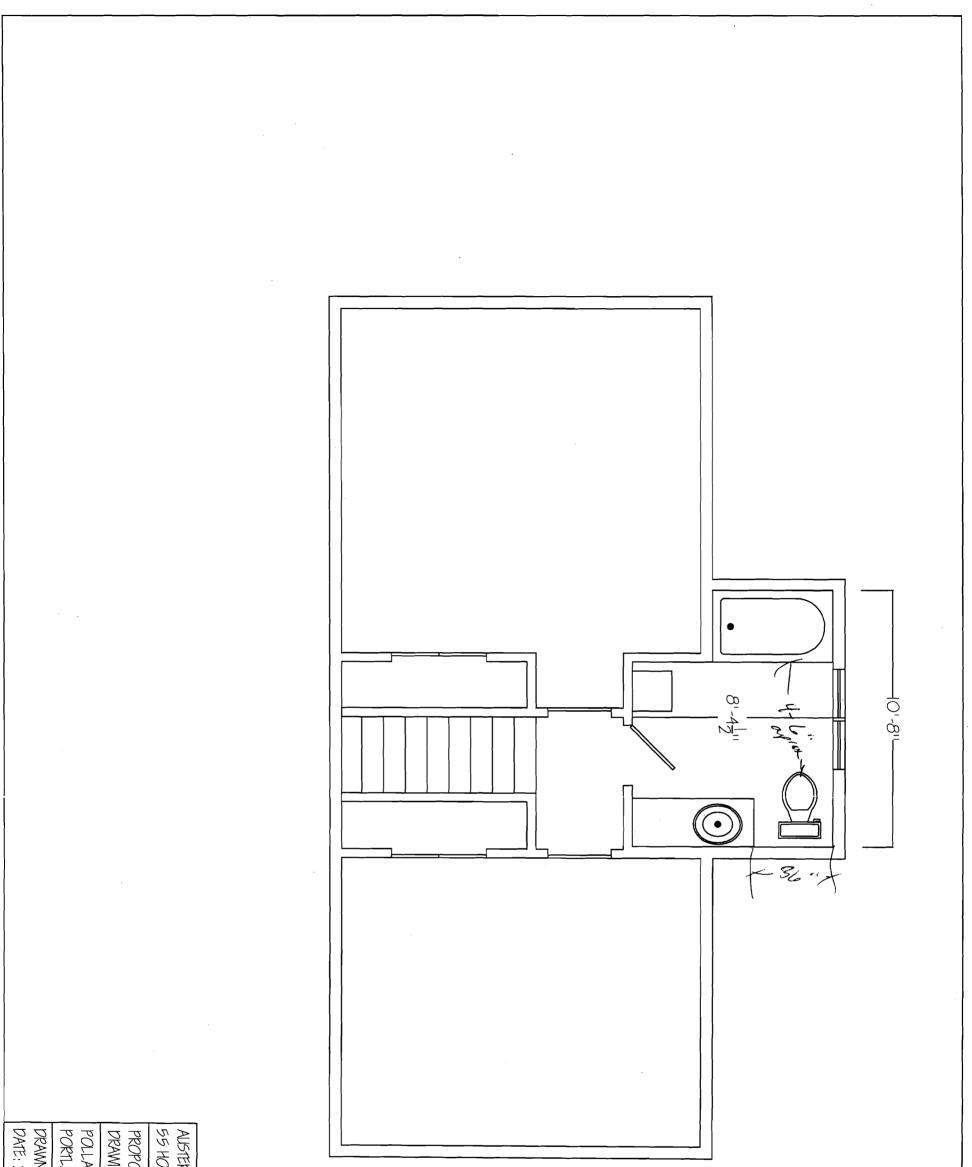

| 11 DY: J. D. PULLARD<br>2009,04,30 | LAND, ME | 905ED SECOND FLOOR PLAN<br>MING NUMBER 2 OF 5 | ERER DORMER<br>OLM AVENUE, PORTLAND, ME |  |  |  |  |   |      |      |
|------------------------------------|----------|-----------------------------------------------|-----------------------------------------|--|--|--|--|---|------|------|
| SCALE: 1/4" = 1'                   |          |                                               |                                         |  |  |  |  |   |      |      |
|                                    |          |                                               |                                         |  |  |  |  |   |      |      |
|                                    |          |                                               |                                         |  |  |  |  | , | <br> | <br> |