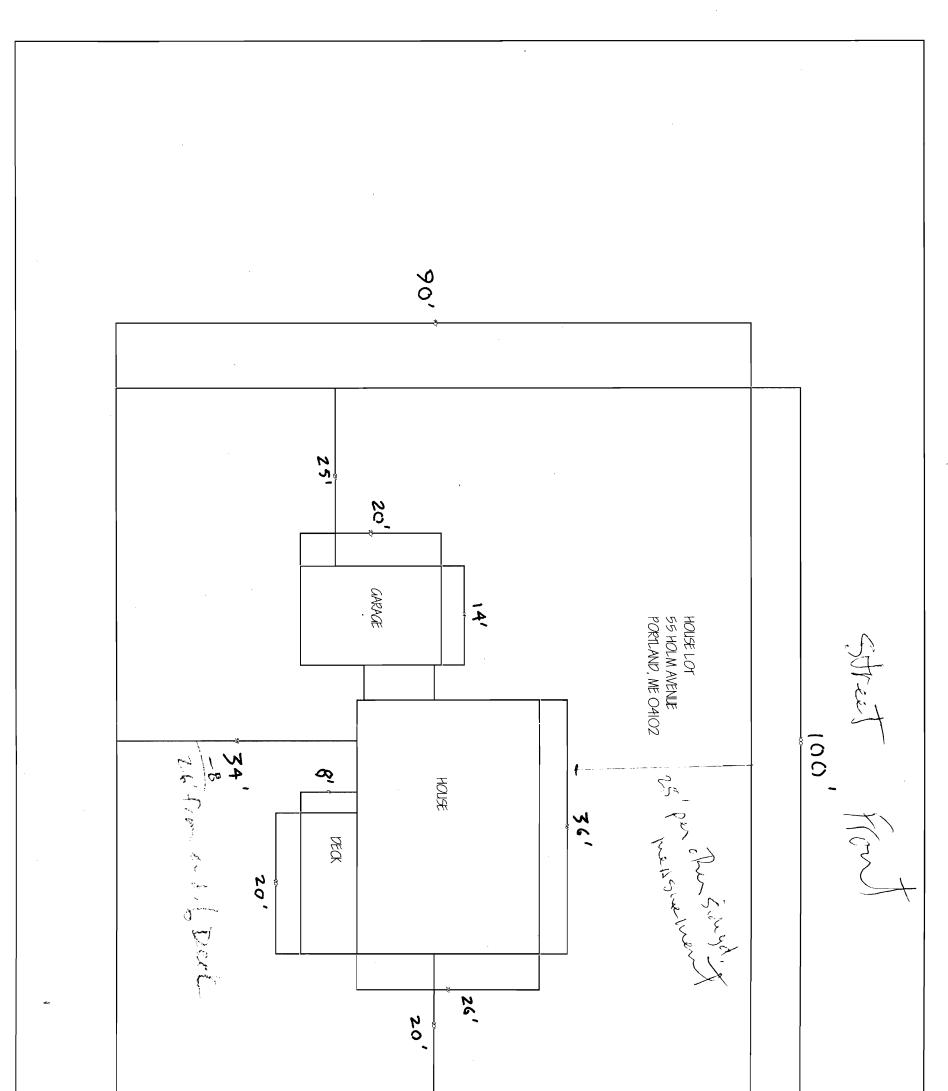

i

Front 25' min Reg 25' Show KAR: 25' min Reg - 26 Show Sides 14' 25's 20' Show PORTLAND, ME DRAMN BY: J. B. POLLARD DATE: 2009.04:30 Litrent from a with a Scillo POLLARD BUILDERS PLOT PLAN 55 HOLM AVENUE, PORTLAND, ME AUSTERER DORMER 2-2