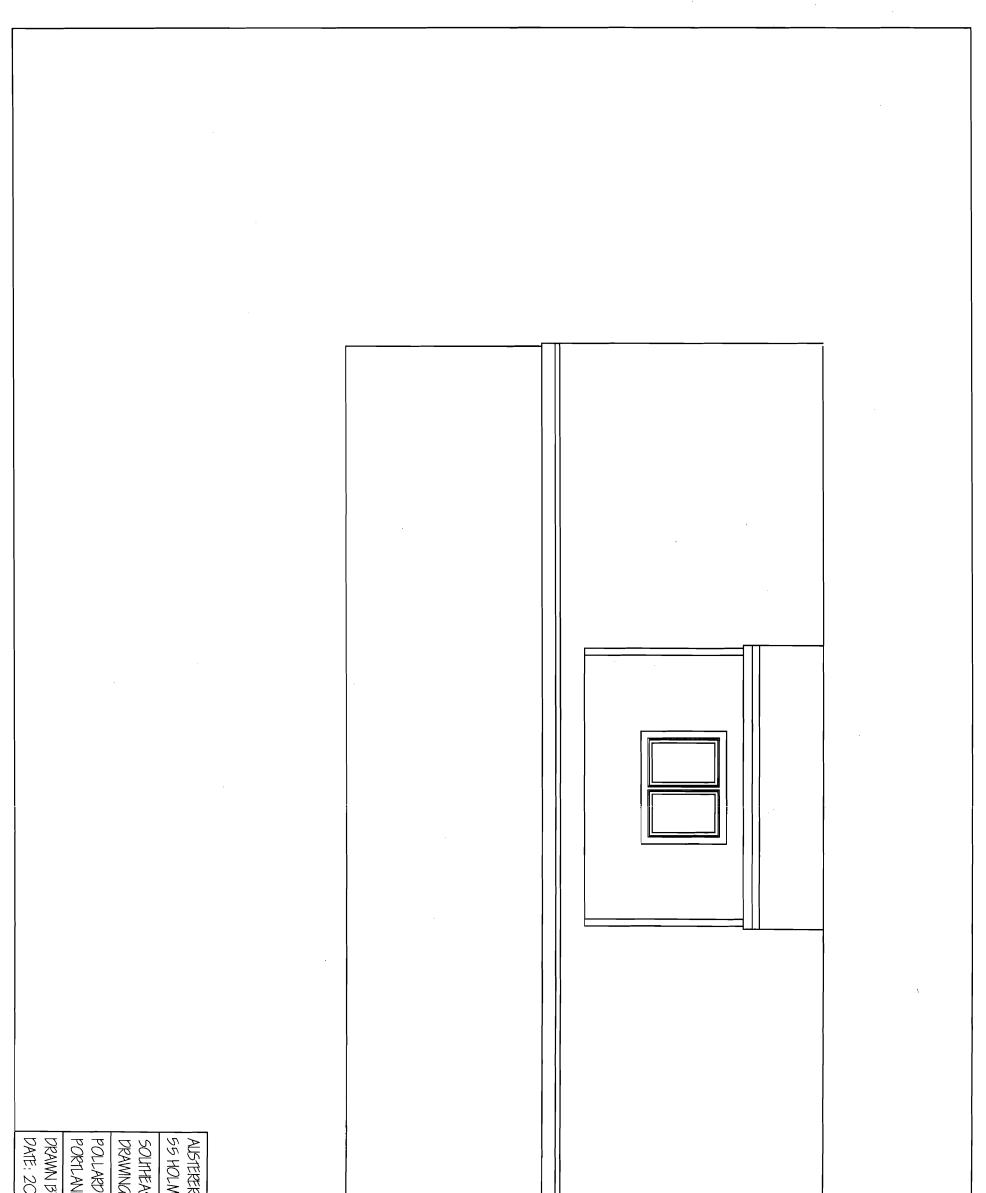

| N BY: J. B. POLLARD<br>2009,04,30 | ND BUILDERS<br>AND, ME | IEAST ELEVATION<br>NG NUMBER 3 OF 5 | ÆR DORMER<br>ILM AVENUE, PORTLAND, ME |      |           |  |
|-----------------------------------|------------------------|-------------------------------------|---------------------------------------|------|-----------|--|
| SCALE: 1/ 4"                      |                        |                                     | AND, ME                               |      |           |  |
| <u>+</u><br>=                     |                        |                                     |                                       |      |           |  |
|                                   |                        |                                     |                                       | <br> | <br>、<br> |  |