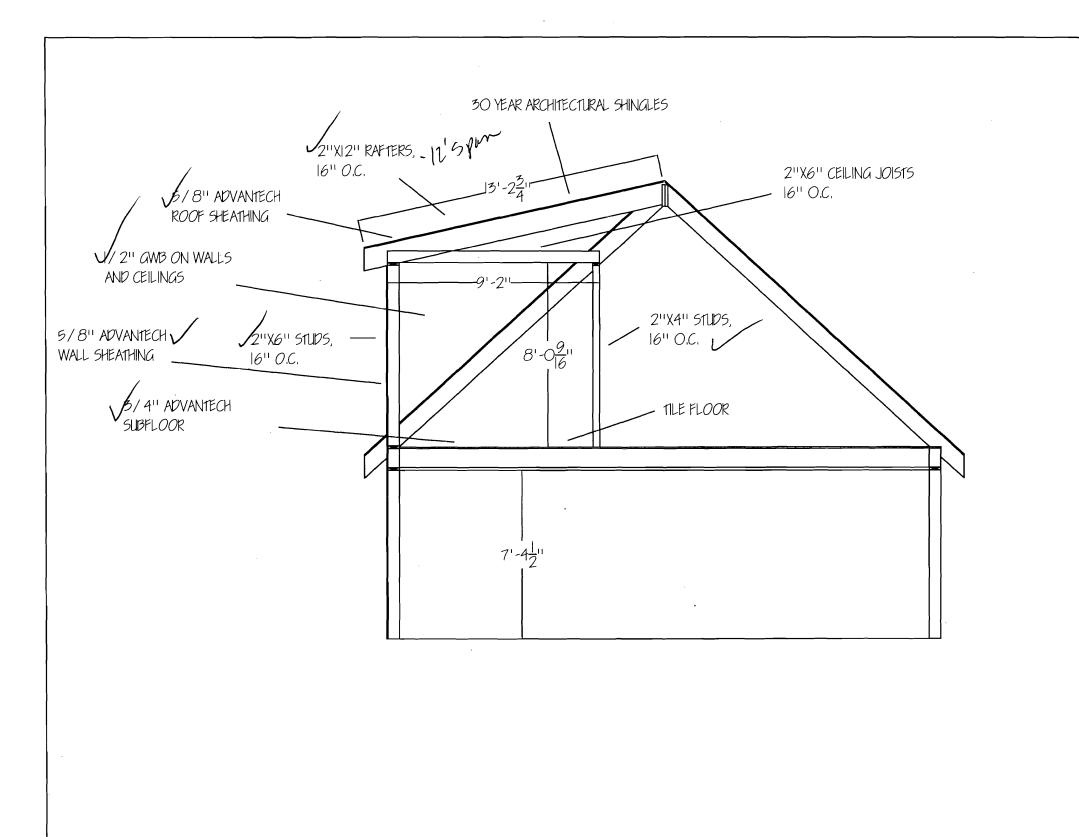

CONSTRUCTI -EXTERIOR W -SECOND FL -FLOOR DEC -WALL AND -WALL COVE -DORMER RA -ROOFING SI -SIDING SHA -INSULATION -WALLS SHA -FLOORING SI

> AUSTERE 55 HOLI PRAMINO DRAMINO POLLARI PORTLAN DRAWN I DATE; 20

-i

| 10N SPECIFICATIONS:<br>MALLS SHALL BE 2"X6" KD<br>LOOR JOISTS ARE EXISTING, PRESUMABLY 2"X10" KD<br>CKS SHALL BE 3/ 4" ADVANTECH OSB<br>ROOF SHEATHING SHALL BE 5/ 8" ADVANTECH OSB<br>ERINGS SHALL BE 1/ 2" GWB<br>AFTERS SHALL BE 2"X12" KD<br>SHALL BE 30 YR WARRANTY ARCHITECTURAL SHINGLES<br>VL BE WHITE CEDAR SHINGLES WITH PINE TRIM<br>N SHALL BE BLOWN IN DENSE PACK CELLULOSE<br>ALL BE R-21, ROOF SHALL BE R-43<br>SHALL BE TILE |
|----------------------------------------------------------------------------------------------------------------------------------------------------------------------------------------------------------------------------------------------------------------------------------------------------------------------------------------------------------------------------------------------------------------------------------------------|
|                                                                                                                                                                                                                                                                                                                                                                                                                                              |
|                                                                                                                                                                                                                                                                                                                                                                                                                                              |
| ER DORMER<br>M AVENUE, PORTLAND, ME                                                                                                                                                                                                                                                                                                                                                                                                          |
| IG CROSS SECTION<br>IG NUMBER 5 OF 5                                                                                                                                                                                                                                                                                                                                                                                                         |
| 20 BUILDERS<br>ND, ME                                                                                                                                                                                                                                                                                                                                                                                                                        |
| BY: J. B. POLLARD<br>2009,04.30 SCALE: 1/4'' = 1'                                                                                                                                                                                                                                                                                                                                                                                            |
|                                                                                                                                                                                                                                                                                                                                                                                                                                              |