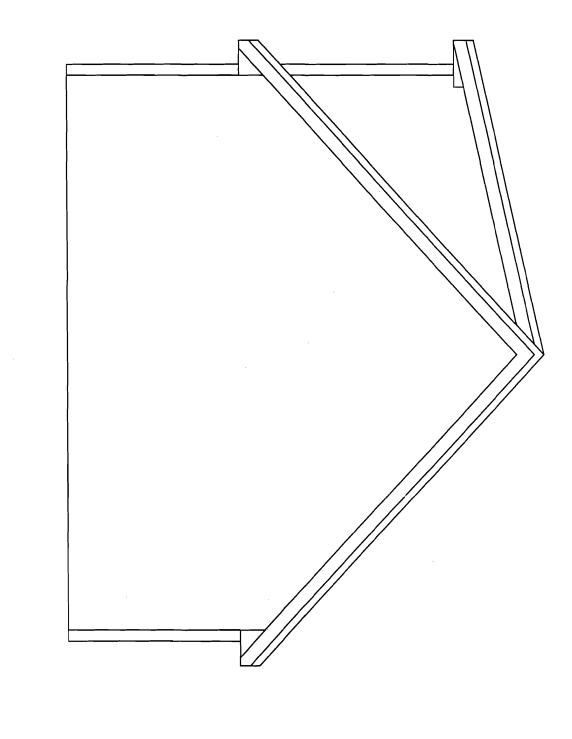

| 11 DY: J. D. PULLARD<br>2009,04,30 | LAND, ME | 905ED SECOND FLOOR PLAN<br>MING NUMBER 2 OF 5 | ERER DORMER<br>OLM AVENUE, PORTLAND, ME |  |  |  |  |   |      |      |
|------------------------------------|----------|-----------------------------------------------|-----------------------------------------|--|--|--|--|---|------|------|
| SCALE: 1/4" = 1'                   |          |                                               |                                         |  |  |  |  |   |      |      |
|                                    |          |                                               |                                         |  |  |  |  |   |      |      |
|                                    |          |                                               |                                         |  |  |  |  | , | <br> | <br> |