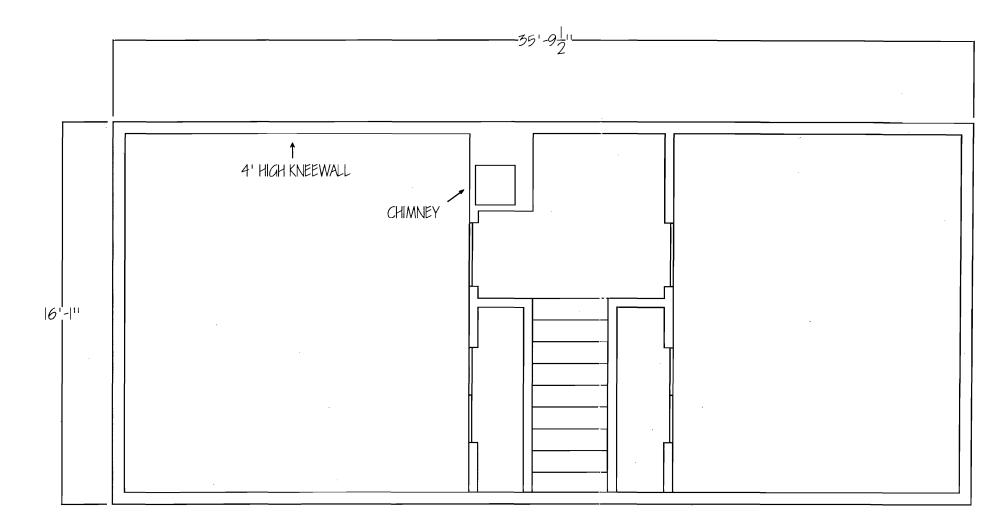

Melinda P. Shain Attorney at Law

MAY 1 1 2009

PORTL DRAM DATE:

| AUSTERER DORMER<br>55 HOLM AVENUE, PORTLAND, M      | ΛΕ               |
|-----------------------------------------------------|------------------|
| EXISTING SECOND FLOOR PLAN<br>DRAWING NUMBER 1 OF 5 | · · ·            |
| POLLARD BUILDERS<br>PORTLAND, ME                    |                  |
| DRAWN BY: J. B. POLLARD<br>DATE: 2009,04.30         | SCALE: 1/4" = 1' |