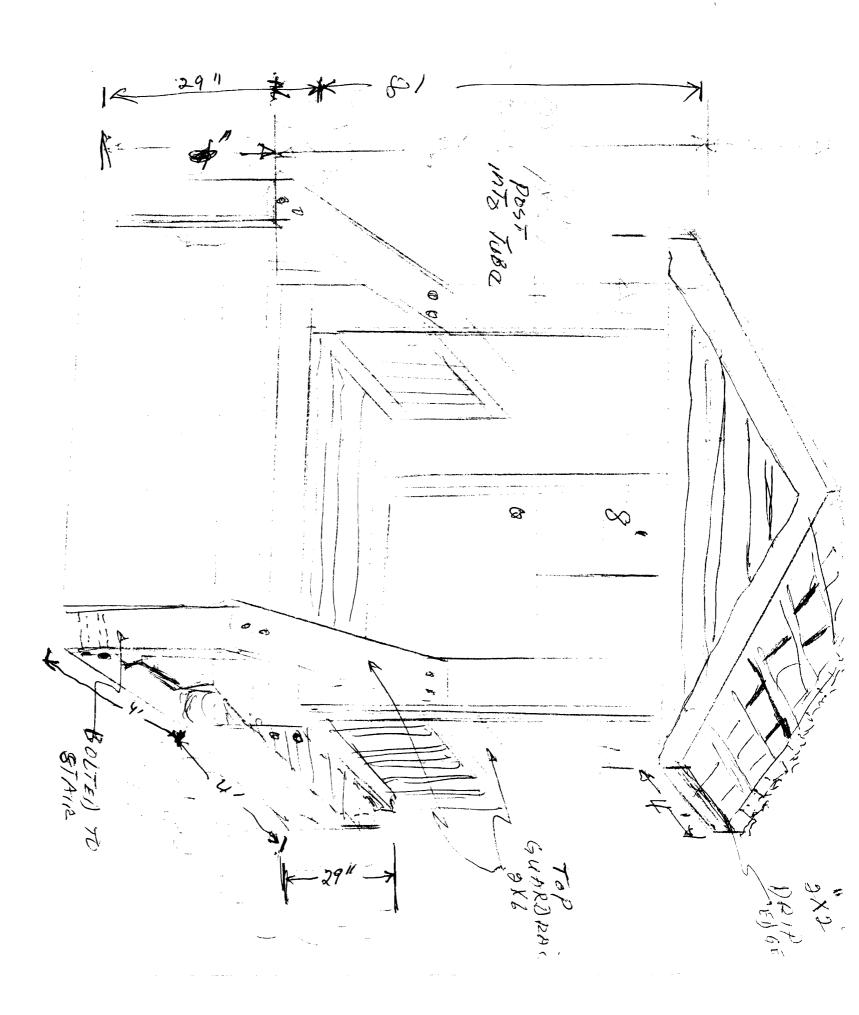

Dept: Building

Status: Approved with Conditions

Reviewer: Tom Markley

**Approval Date:** 

al Date: 09/02/2009 Ok to Issue: ✓

- 1) Frost protection must be installed per the enclosed detail as discussed w/owner/contractor.
- 2) Application approval based upon information provided by applicant. Any deviation from approved plans requires separate review and approval prior to work.