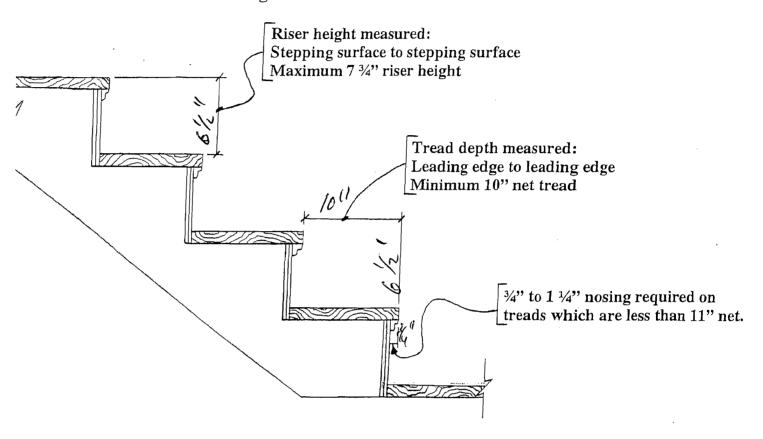

## TREAD & RISER DIMENSIONS ONE & TWO FAMILY 1999 BOCA NATIONAL BUILDING CODE SECTION 1014.6 TREADS & RISERS

In occupancies in 1 and 2 family dwellings (Use Group R-3) and in accessory occupancies (shed, garages, etc.) to 1 and 2 family dwellings the following are the tread and riser requirements:

The MAXIMUM riser height shall be 7 ¾" and the minimum riser height shall be 4". The MINIMUM tread depth shall be 10" (measured from leading edge of tread to leading edge of tread). A nosing not less than ¾" but not more than 1 ¼" SHALL be required on treads where the depth is less than 11". Openings in risers shall not exceed 4".

## Correct method of measuring treads and risers:

Please note: To achieve a minimum 10" net tread the stringer must be cut to 10".