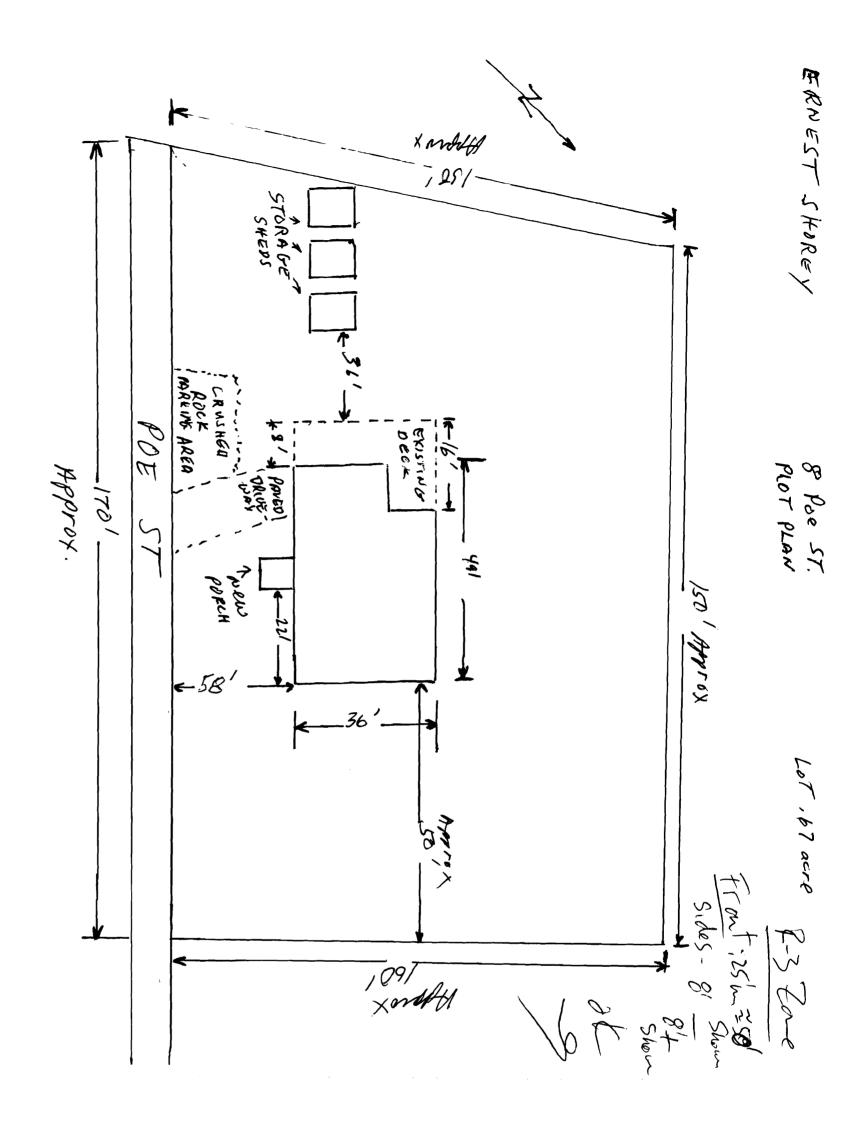

**Dept:** Zoning

Note:

Note:

Status: Approved with Conditions

Reviewer: Marge Schmuckal

**Approval Date:** 08/27/2009

Ok to Issue:

- 1) This is NOT an approval for an additional dwelling unit. You SHALL NOT add any additional kitchen equipment including, but not limited to items such as stoves, microwaves, refrigerators, or kitchen sinks, etc. Without special approvals.
- 2) This property shall remain a single family dwelling. Any change of use shall require a separate permit application for review and approval.
- 3) This permit is being approved on the basis of plans submitted. Any deviations shall require a separate approval before starting that work. This is based upon a plot plan that indicates approx. 50' setback from the front property line to the new entry way.

& Poe ST. PLOT PLAN

Lot, 67 acre

page 3