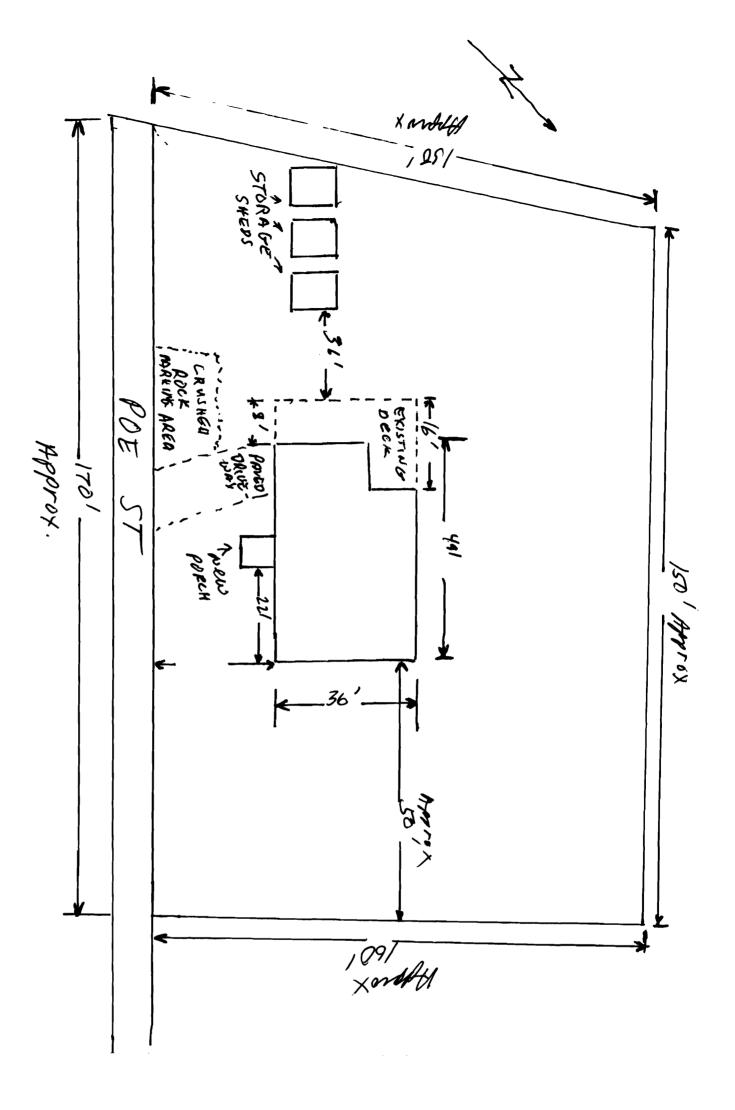

**Dept:** Zoning

Note:

Note:

Status: Approved with Conditions

Reviewer: Marge Schmuckal

**Approval Date:** 08/27/2009

Ok to Issue:

- 1) This is NOT an approval for an additional dwelling unit. You SHALL NOT add any additional kitchen equipment including, but not limited to items such as stoves, microwaves, refrigerators, or kitchen sinks, etc. Without special approvals.
- 2) This property shall remain a single family dwelling. Any change of use shall require a separate permit application for review and approval.
- 3) This permit is being approved on the basis of plans submitted. Any deviations shall require a separate approval before starting that work. This is based upon a plot plan that indicates approx. 50' setback from the front property line to the new entry way.

& Poe ST. PLOT PLAN

Lot, 67 acre

page 3