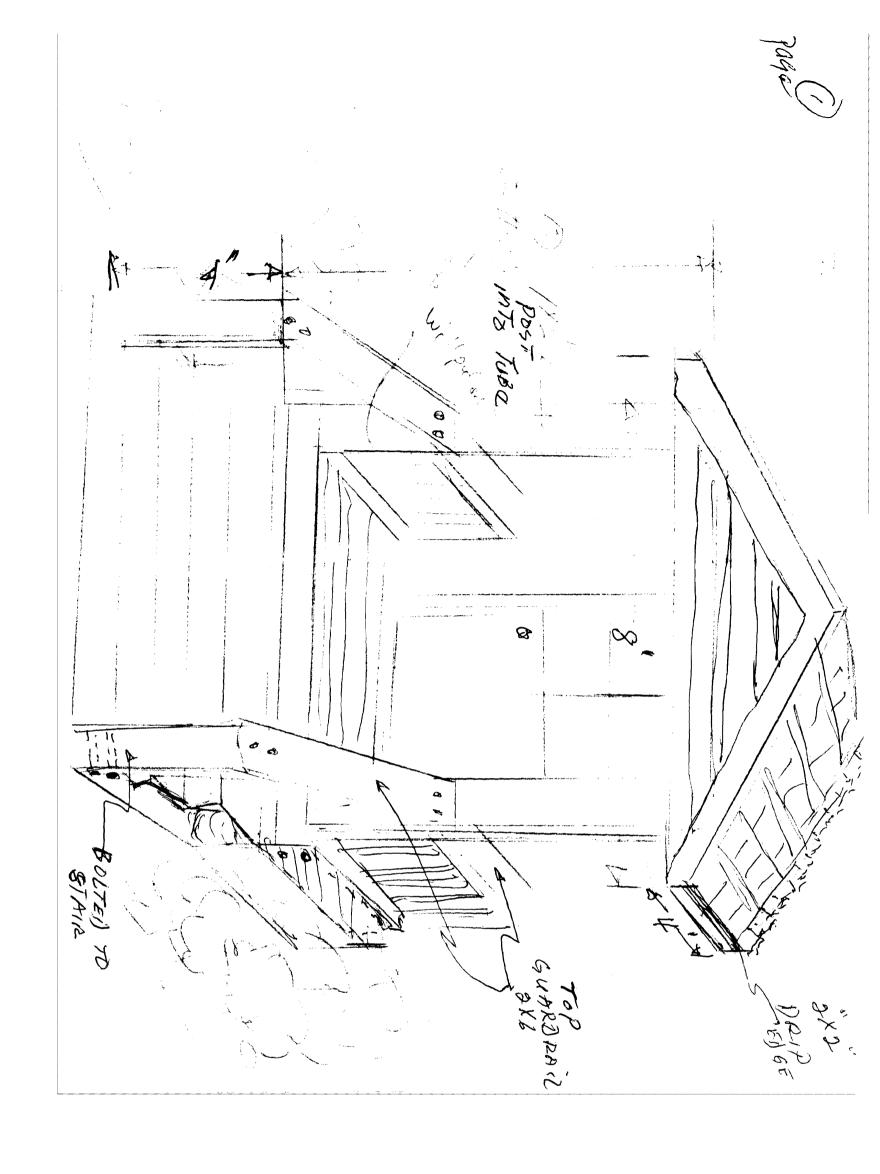

## TREAD & RISER DIMENSIONS ONE & TWO FAMILY 1999 BOCA NATIONAL BUILDING CODE SECTION 1014.6 TREADS & RISERS

In occupancies in 1 and 2 family dwellings (Use Group R-3) and in accessory occupancies (shed, garages, etc.) to 1 and 2 family dwellings the following are the tread and riser requirements:

The MAXIMUM riser height shall be 7 ¾" and the minimum riser height shall be 4". The MINIMUM tread depth shall be 10" (measured from leading edge of tread to leading edge of tread). A nosing not less than ¾" but not more than 1 ¼" SHALL be required on treads where the depth is less than 11". Openings in risers shall not exceed 4".

## Correct method of measuring treads and risers:

Please note: To achieve a minimum 10" net tread the stringer must be cut to 10".