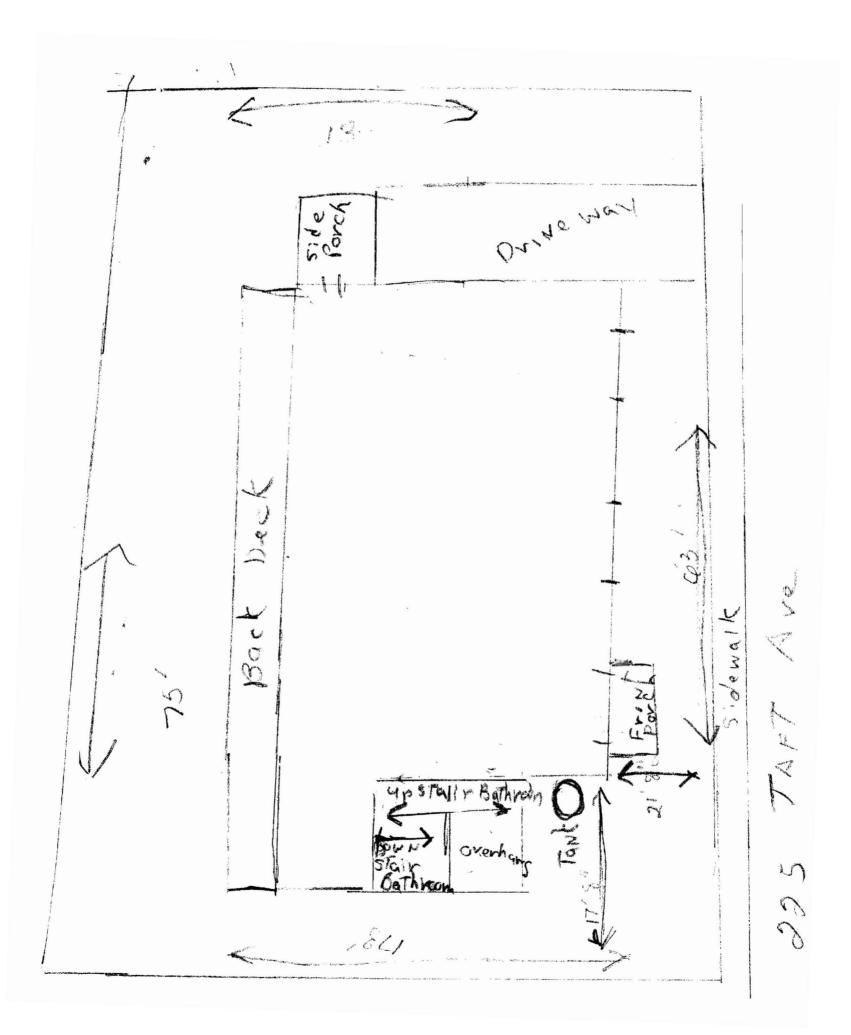

| Location / CBL 273 K 10 Use of Building <u>Formate</u> Date <u>2/13/06</u><br>Name and address of owner of applignce <u>Wayne</u> Balle 225 Table Pare                                                                                                                                                                                                                                                                                                                                                                                                                                                                                                                                                                                                                                                                                                                                           |                                                                                                                                              |  |  |  |  |  |
|--------------------------------------------------------------------------------------------------------------------------------------------------------------------------------------------------------------------------------------------------------------------------------------------------------------------------------------------------------------------------------------------------------------------------------------------------------------------------------------------------------------------------------------------------------------------------------------------------------------------------------------------------------------------------------------------------------------------------------------------------------------------------------------------------------------------------------------------------------------------------------------------------|----------------------------------------------------------------------------------------------------------------------------------------------|--|--|--|--|--|
| Name and address of owner of appliance <u>Vayne</u> D                                                                                                                                                                                                                                                                                                                                                                                                                                                                                                                                                                                                                                                                                                                                                                                                                                            |                                                                                                                                              |  |  |  |  |  |
| Installer's name and address four fast Fo                                                                                                                                                                                                                                                                                                                                                                                                                                                                                                                                                                                                                                                                                                                                                                                                                                                        | De. 91 122 Num 57<br>Telephone 799-5585                                                                                                      |  |  |  |  |  |
| Location of appliance:<br>Basement Floor<br>Attic Roof                                                                                                                                                                                                                                                                                                                                                                                                                                                                                                                                                                                                                                                                                                                                                                                                                                           | Type of Chimney:  Masonry Lined Factory built                                                                                                |  |  |  |  |  |
| Type of Fuel:<br>Gas Oil Solid                                                                                                                                                                                                                                                                                                                                                                                                                                                                                                                                                                                                                                                                                                                                                                                                                                                                   | Metal<br>Factory Built U.L. Listing #                                                                                                        |  |  |  |  |  |
| Appliance Name:     U.L. Approved   Yes     No                                                                                                                                                                                                                                                                                                                                                                                                                                                                                                                                                                                                                                                                                                                                                                                                                                                   | Direct Vent<br>Type UL#                                                                                                                      |  |  |  |  |  |
| Will appliance be installed in accordance with the manufacture's installation instructions?    IV    < | Type of Fuel Tank<br>Gas<br>Size of Tank                                                                                                     |  |  |  |  |  |
| Image: Master Plumber #         Image: Master Plumber #         Image: Solid Fuel #         Image: Oil #         Image: Gas #                                                                                                                                                                                                                                                                                                                                                                                                                                                                                                                                                                                                                                                                                                                                                                    | Number of Tanks         Distance from Tank to Center of Flame         Cost of Work:         \$                                               |  |  |  |  |  |
| Approved<br>Fire:<br>Ele.:<br>Bldg.: Mon Mon lea<br>Signature of Installer                                                                                                                                                                                                                                                                                                                                                                                                                                                                                                                                                                                                                                                                                                                                                                                                                       | Approved with Conditions         Image: See attached letter or requirement         Image: Inspector's Signature         Image: Date Approved |  |  |  |  |  |
|                                                                                                                                                                                                                                                                                                                                                                                                                                                                                                                                                                                                                                                                                                                                                                                                                                                                                                  | Pink - Applicant's Gold - Assessor's Copy                                                                                                    |  |  |  |  |  |