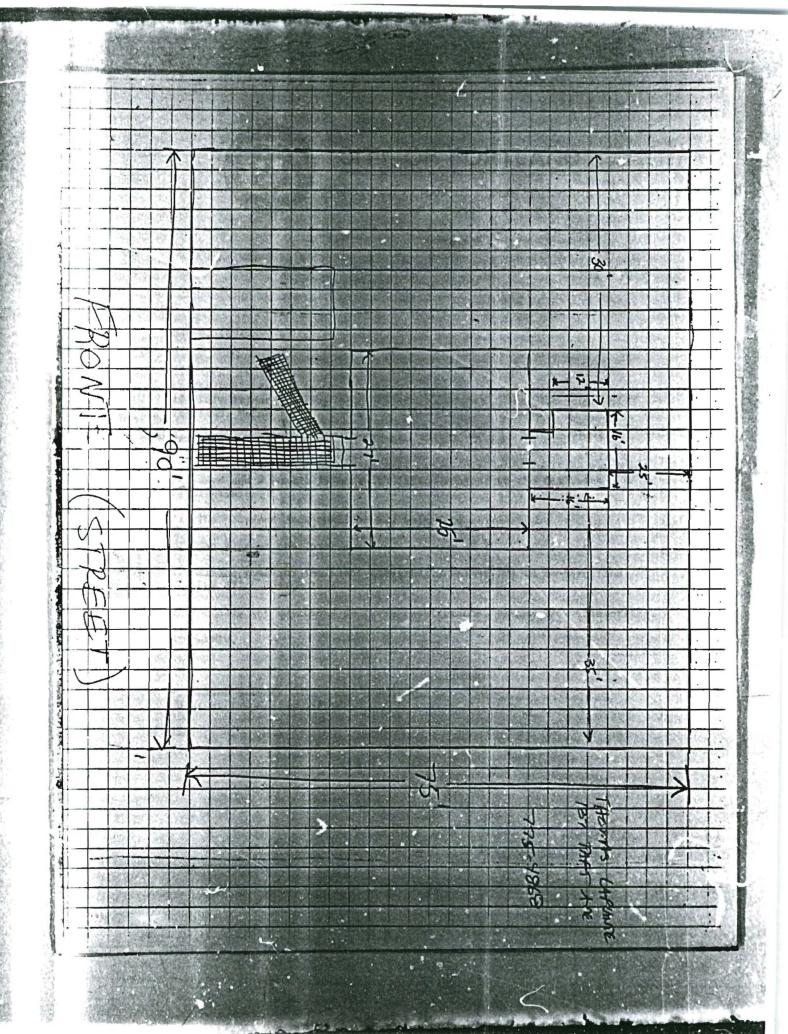

CITY WATER & SEWER

RECEIVED SEP14 1971
DEPT. OF BLDG. INSP.
CITY OF PORTLAND

181-195 TAFT AVE APPROX.190'x 90'

ET DIBIASE ST.

FROM- JOHN C. MCLEAN R3 ZONE

Descriptor/Area A: 1.5Fr/B 672 sqft B: WD 232 sqft