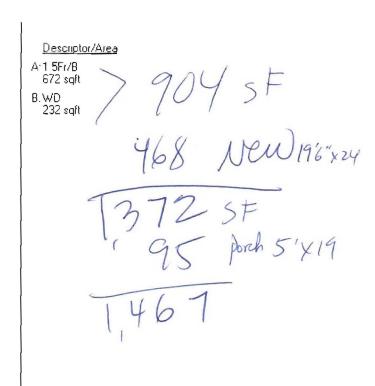

CITY WATER & SEWER

RECEIVED SEP14 1971
DEPT. OF BLDG. INSP.
CITY OF PORTLAND

181-195 TAFT AVE APPROX.190'x 90'

ET DIBIASE ST.

FROM- JOHN C. MCLEAN R3 ZONE

Descriptor/Area A: 1.5Fr/B 672 sqft B: WD 232 sqft