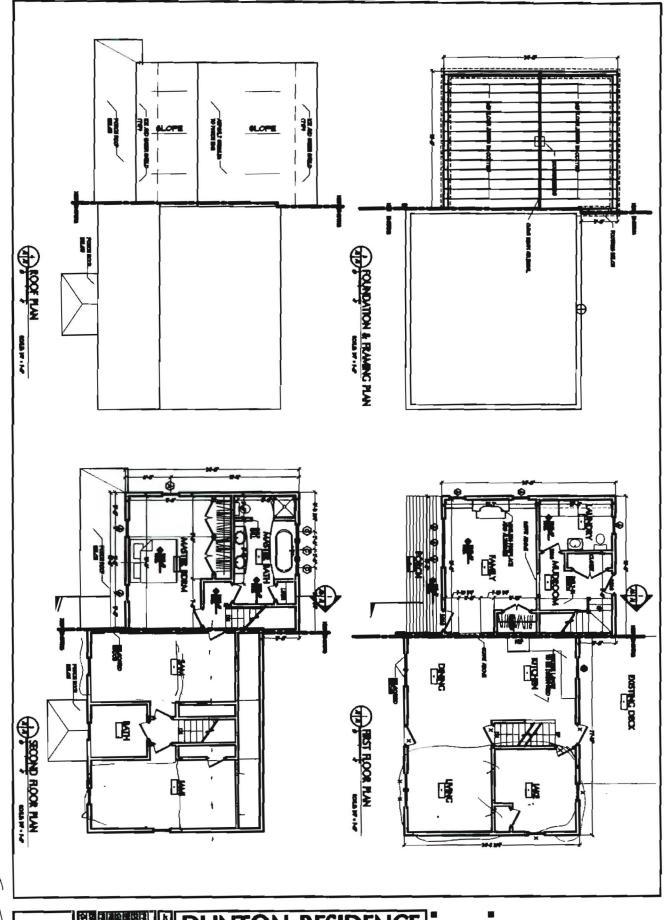

## Dunton Residence

187 Taft Avenue Portland, Maine

#### LIST OF DRAWINGS

- 14 ML
- A-L PLANS
- A4 SECTION AD SCHOOLS