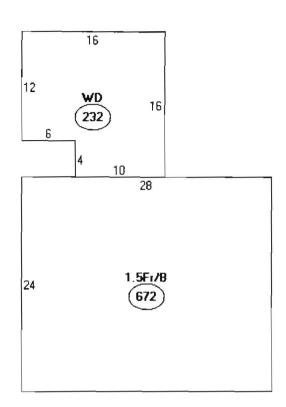

Year Built 1981 Style Colonial Story Height 1.5 Sq. Ft. 1176 Total Acres 0.151

Bedrooms 3 Full Baths

Half Baths

Total Rooms

Attic None Basement Full

Outbuildings

Туре

Quantity

#### Property Information

Year Built Style Story Height Sq. Ft. Total Acres 1981 Colonial 1.5 1176 0.151

Bedrooms Full Baths Half Baths Total Rooms Attic Basement Full Ε None