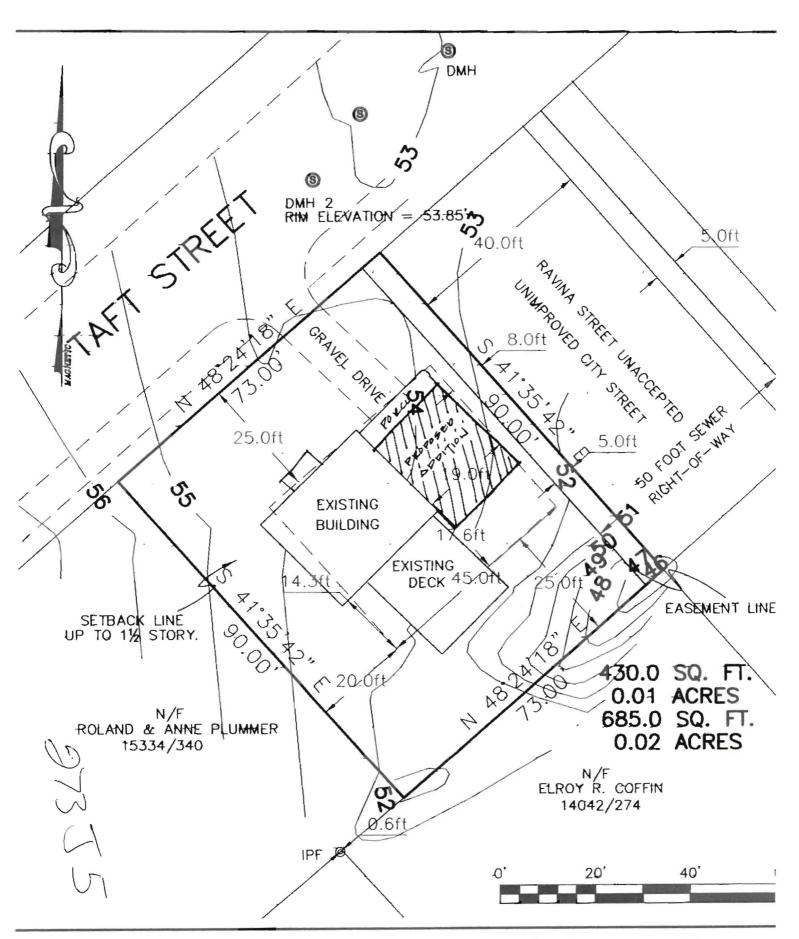

d Use SINGLE FAMILY

Owner Address DUNTON DEAN L & KIMBERLY J JTS

187 TAFT AVE PORTLAND ME 04102

9320/258 Book/Page Legal 273-J-5-b TAFT AVE 191-195 LS70 SF

#### Valuation Information

Building Land Total \$28,140 **\$64,370** \$92,510

#### Property Information

Year Built Style Story Height Sq. Ft. Total Acres 1981 Colonial 1.5 1176 0.151

Bedrooms Full Baths Half Baths Total Rooms Attic Basement Full Ε None

#### Outbuildings

Туре Quantity Year Built Size Grade Condition

#### Sales Information

Date Туре Price Book/Page

#### Picture and Sketch

Sketch Picture Tax Map

#### Click here to view Tax Roll Information.

Any information concerning tax payments should be directed to the Treasury office at 874-8490 or emailed.

**New Search!** 







Lot 6570 sF 10570 sF 10570 sF 1042.5



DUNTON RESIDENCE 187 TAFT AVE



### CITY OF PORTLAND, MAINE

Department of Building Inspections

| 11.15 20 04                                                       |
|-------------------------------------------------------------------|
| Received from Pean Dunton  Location of Work 187 Taft Ave          |
| Permit Fee \$                                                     |
| Other.  CBL: 273 5 5  Check #: 44332455 Total Collected \$ 741 60 |

# THIS IS NOT A PERMIT

No work is to be started until PERMIT CARD is actually posted upon the premises. Acceptance of fee is no guarantee that permit will be granted. PRESERVE THIS RECEIPT. In case permit cannot be granted the amount of the fee will be refunded upon return of the receipt less \$10.00 or 10% whichever is greater.

WHITE - Applican