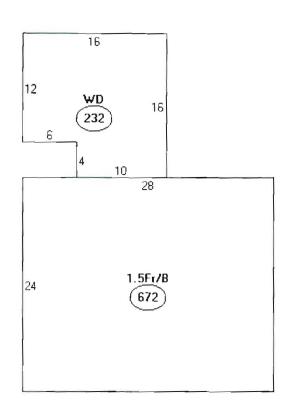

CITY WATER & SEWER

RECEIVED SEP14 1971
DEPT. OF BLDG. INSP.
CITY OF PORTLAND

181-195 TAFT AVE APPROX.190'x 90'

ET DIBIASE ST.

FROM- JOHN C. MCLEAN R3 ZONE

Descriptor/Area A: 1.5Fr/B 672 sqft B: WD 232 sqft