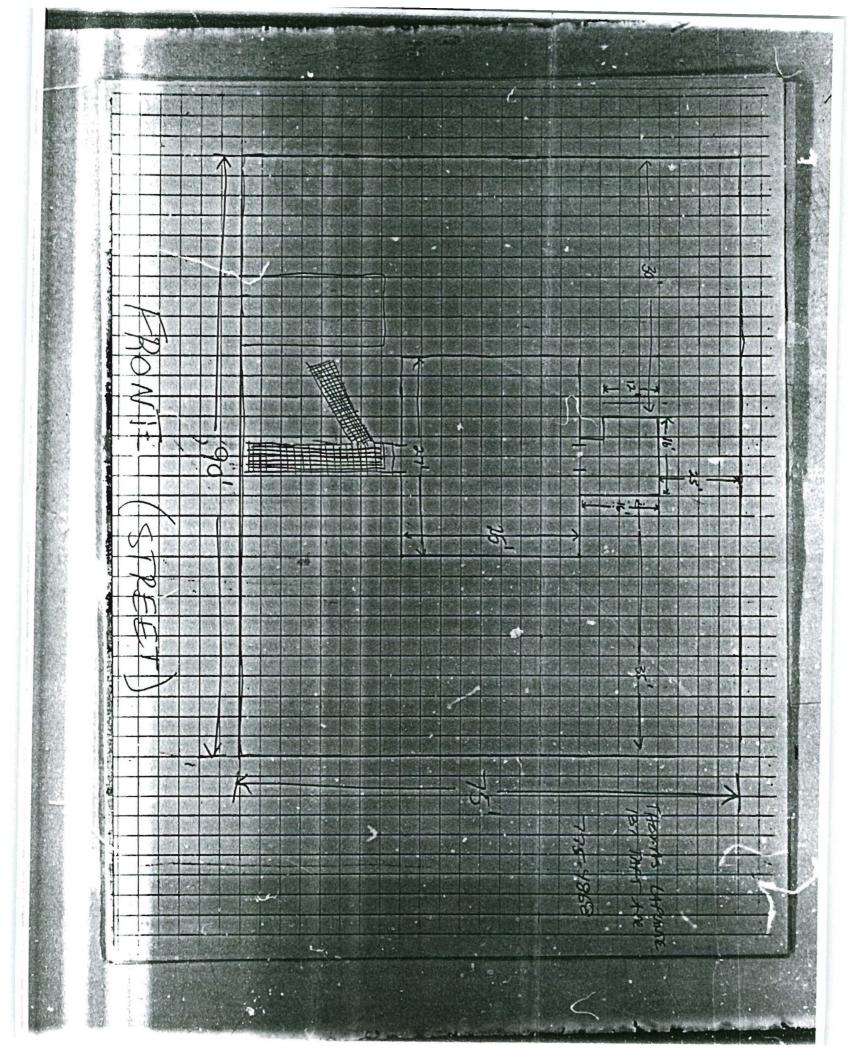

CITY WATER & SEWER

RECEIVED SEP14 1971
DEPT. OF BLDG. INSP.
CITY OF PORTLAND

181-195 TAFT AVE APPROX.190'x 90'

ET DIBIASE ST.

FROM- JOHN C. MCLEAN R3 ZONE

Descriptor/Area A: 1.5Fr/B 672 sqft B: WD 232 sqft