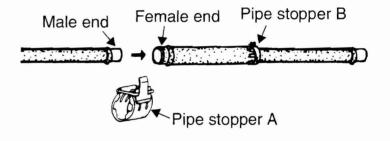

inject exhaust pipes with other straight pipes or litthe male end into the female end. Use pipe A to clamp the connection.

pipes. Do not extend these pipes beyond the

the exhaust pipe. Use the adjustable ecessary.