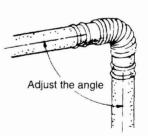

inject exhaust pipes with other straight pipes or litthe male end into the female end. Use pipe A to clamp the connection.

pipes. Do not extend these pipes beyond the

the exhaust pipe. Use the adjustable ecessary.

the elbow, insert exhaust pipes into both additional leverage. Bend to desired angle.

raighten the bent pipe attached to the