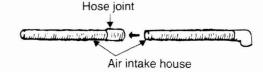

### cting the Air Intake Hose

take hose is connected between the air at the rear of the heater and the air intake the flue manifold.

air intake hose onto the flue manifold and ain the plastic cable tie.

intake hoses by screwing the hose joint half of into the air intake hose and then screwing intake hose into the hose joint.

The lengths of the air intake hose and the exhaust pipe must be the same in order for the appliance to operate properly. The hose can be cut to the required lengh. Deburr all rough edges. Do not cut the hose attached to the appliance.