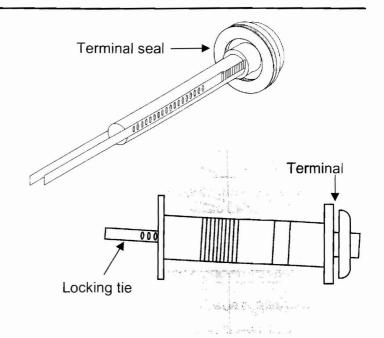

#### 4. Install the Terminal

Check that the terminal seal is in place. For weatherboard walls, add the second seal next to the terminal seal to compensate for weather board angle.

From the outside insert the terminal into the sleeve with the marking "TOP" at the top. The left hand side locking tie should be marked "LEFT".