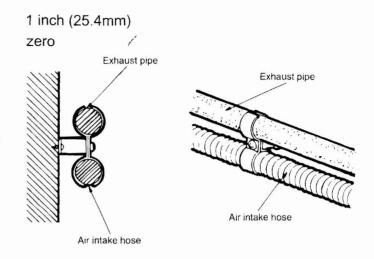

ances

exhaust pipe to combustibles exhaust pipe to non-combustibles

whaust line and air intake hose are by clamps which are attached to the wall. It can be used to offset the clamp from the use Screw B to attach the wall fixture to the wall fixture is not used then use Screw A simulated attach the clamp to the wall.

make hose should always be underneath the incesso that in case the air line sags it will not incontact with the exhaust line.

haust line is connected between the bent pipe par of the heater and the exhaust port on the milifold.