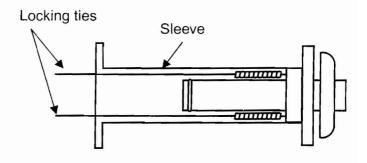

#### 6. Lock the ties

Pulling hard on the left and right hand ties, clip the ties over the notches inside the sleeve. You should be able to pull the ties 2 or 3 notches past the starting point. Cut the ties, leaving about 3/4 inch (20 mm) past the notch. Bend the ties back into the sleeve and parallel to the wall.

#### 7. Insert Inside Connection Assembly

Push the assemble into the terminal tube, ensuring that the seal is in place on the inner tube.

Attach the inside connection with 3 screws. The inner connection can still be turned to install the screws.