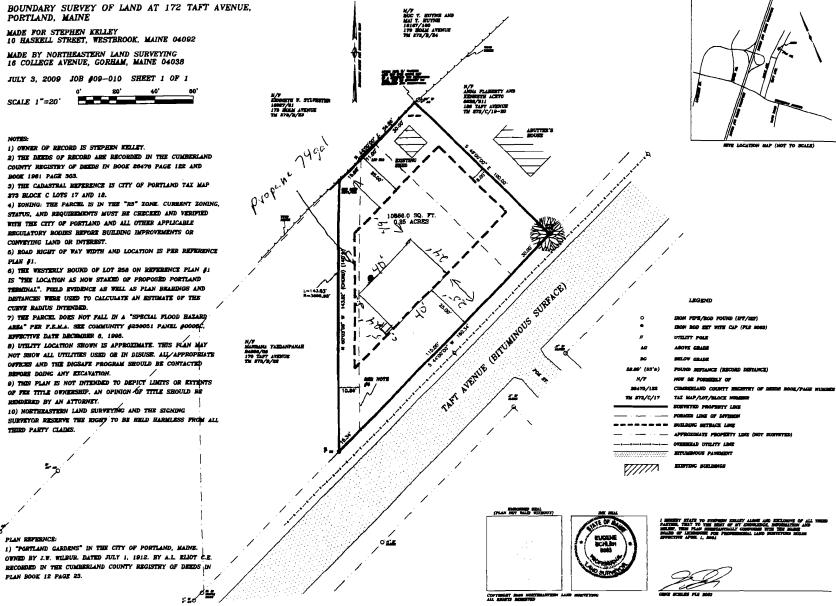

the second seal next to the terminal seal to compensate for weather board angle.

From the outside insert the terminal into the sleeve with the marking "TOP" at the top. The left hand side locking tie should be marked "LEFT".



#### 6. Lock the ties

Pulling hard on the left and right hand ties, clip the ties over the notches inside the sleeve. You should be able to pull the ties 2 or 3 notches past the starting point. Cut the ties, leaving about 3/4 inch (20 mm) past the notch. Bend the ties back into the sleeve and parallel to the wall.



#### 7. Insert Inside Connection Assembly

Push the assemble into the terminal tube, ensuring that the seal is in place on the inner tube.

Attach the inside connection with 3 screws. The inner connection can still be turned to install the screws.





JUL 1 4 2009

# STATE OF MAINE CHIMNEY OR FIREPLACE CONSTRUCTION/INSTALLATION DISCLOSURE

Dear Consumer: State law, specifically 32 M.R.S.A. § 2313-A, requires that chimney or fireplace installers, as of January 1, 1992, provide you with this "Disclosure" prior to the installation or construction of your chimney or fireplace. The purpose of this Disclosure is to inform you that the National Fire Protection Standard #211 (NFPA #211) is the current standard which applies to all new construction of chimneys and fireplaces. Please note that the State of Maine does not require registration or licensure of chimney or fireplace installers. It is important to realize that many fires are caused each year from improperly constructed fireplaces and chimneys. This disclosure form should help you in